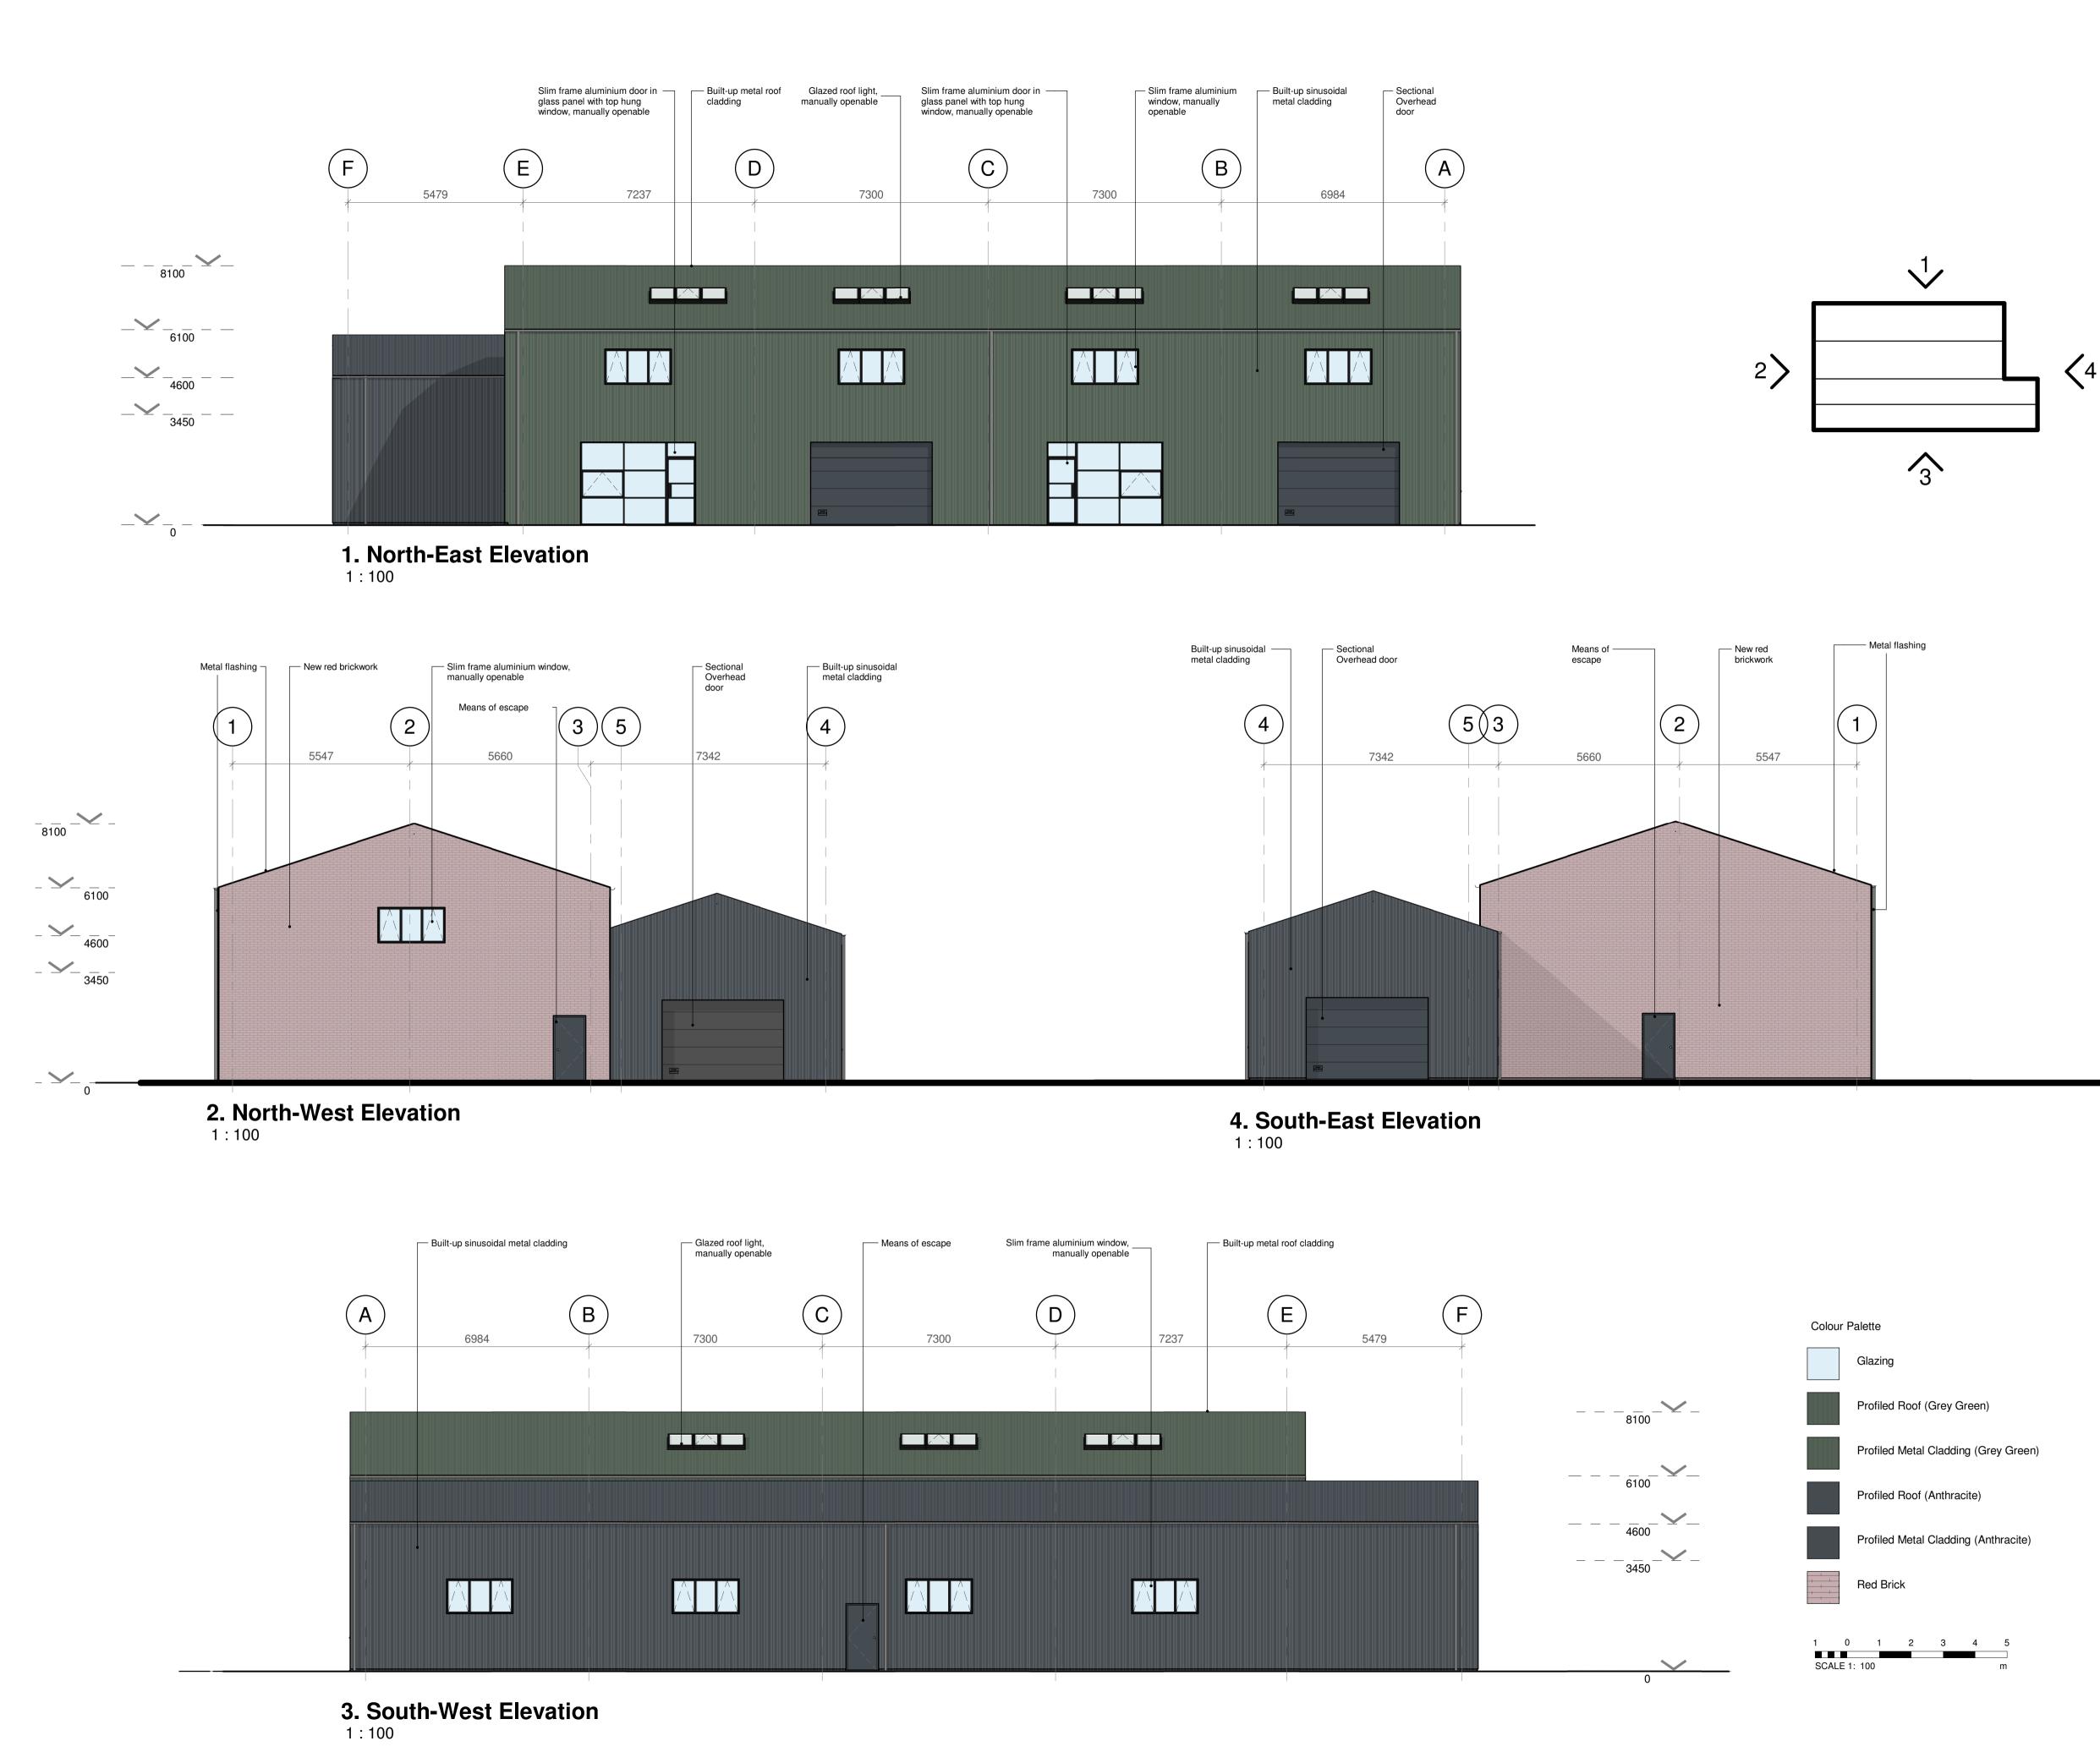

Building H Proposed Elevations

| DRAWN BY:                               | CF   |       | SCAL  | .E: 1 | : 100    | @ A1    |      |
|-----------------------------------------|------|-------|-------|-------|----------|---------|------|
| CHECKED                                 | IM   |       | DATE  |       | 20/07/18 | 3       |      |
| STATUS                                  |      |       |       |       |          |         |      |
| PLANNING                                |      |       |       |       |          |         |      |
| DRAWING No: 5002855-RDG-Z8-XX-EL-A-0130 |      |       |       |       |          |         |      |
| PROJECT                                 | ORG: | ZONE: | LEVEL | TYPE  | ROLE:    | NUMBER: | REV: |
| 5002855                                 | RDG  | Z8    | XX    | EL    | A        | 0130    | D    |