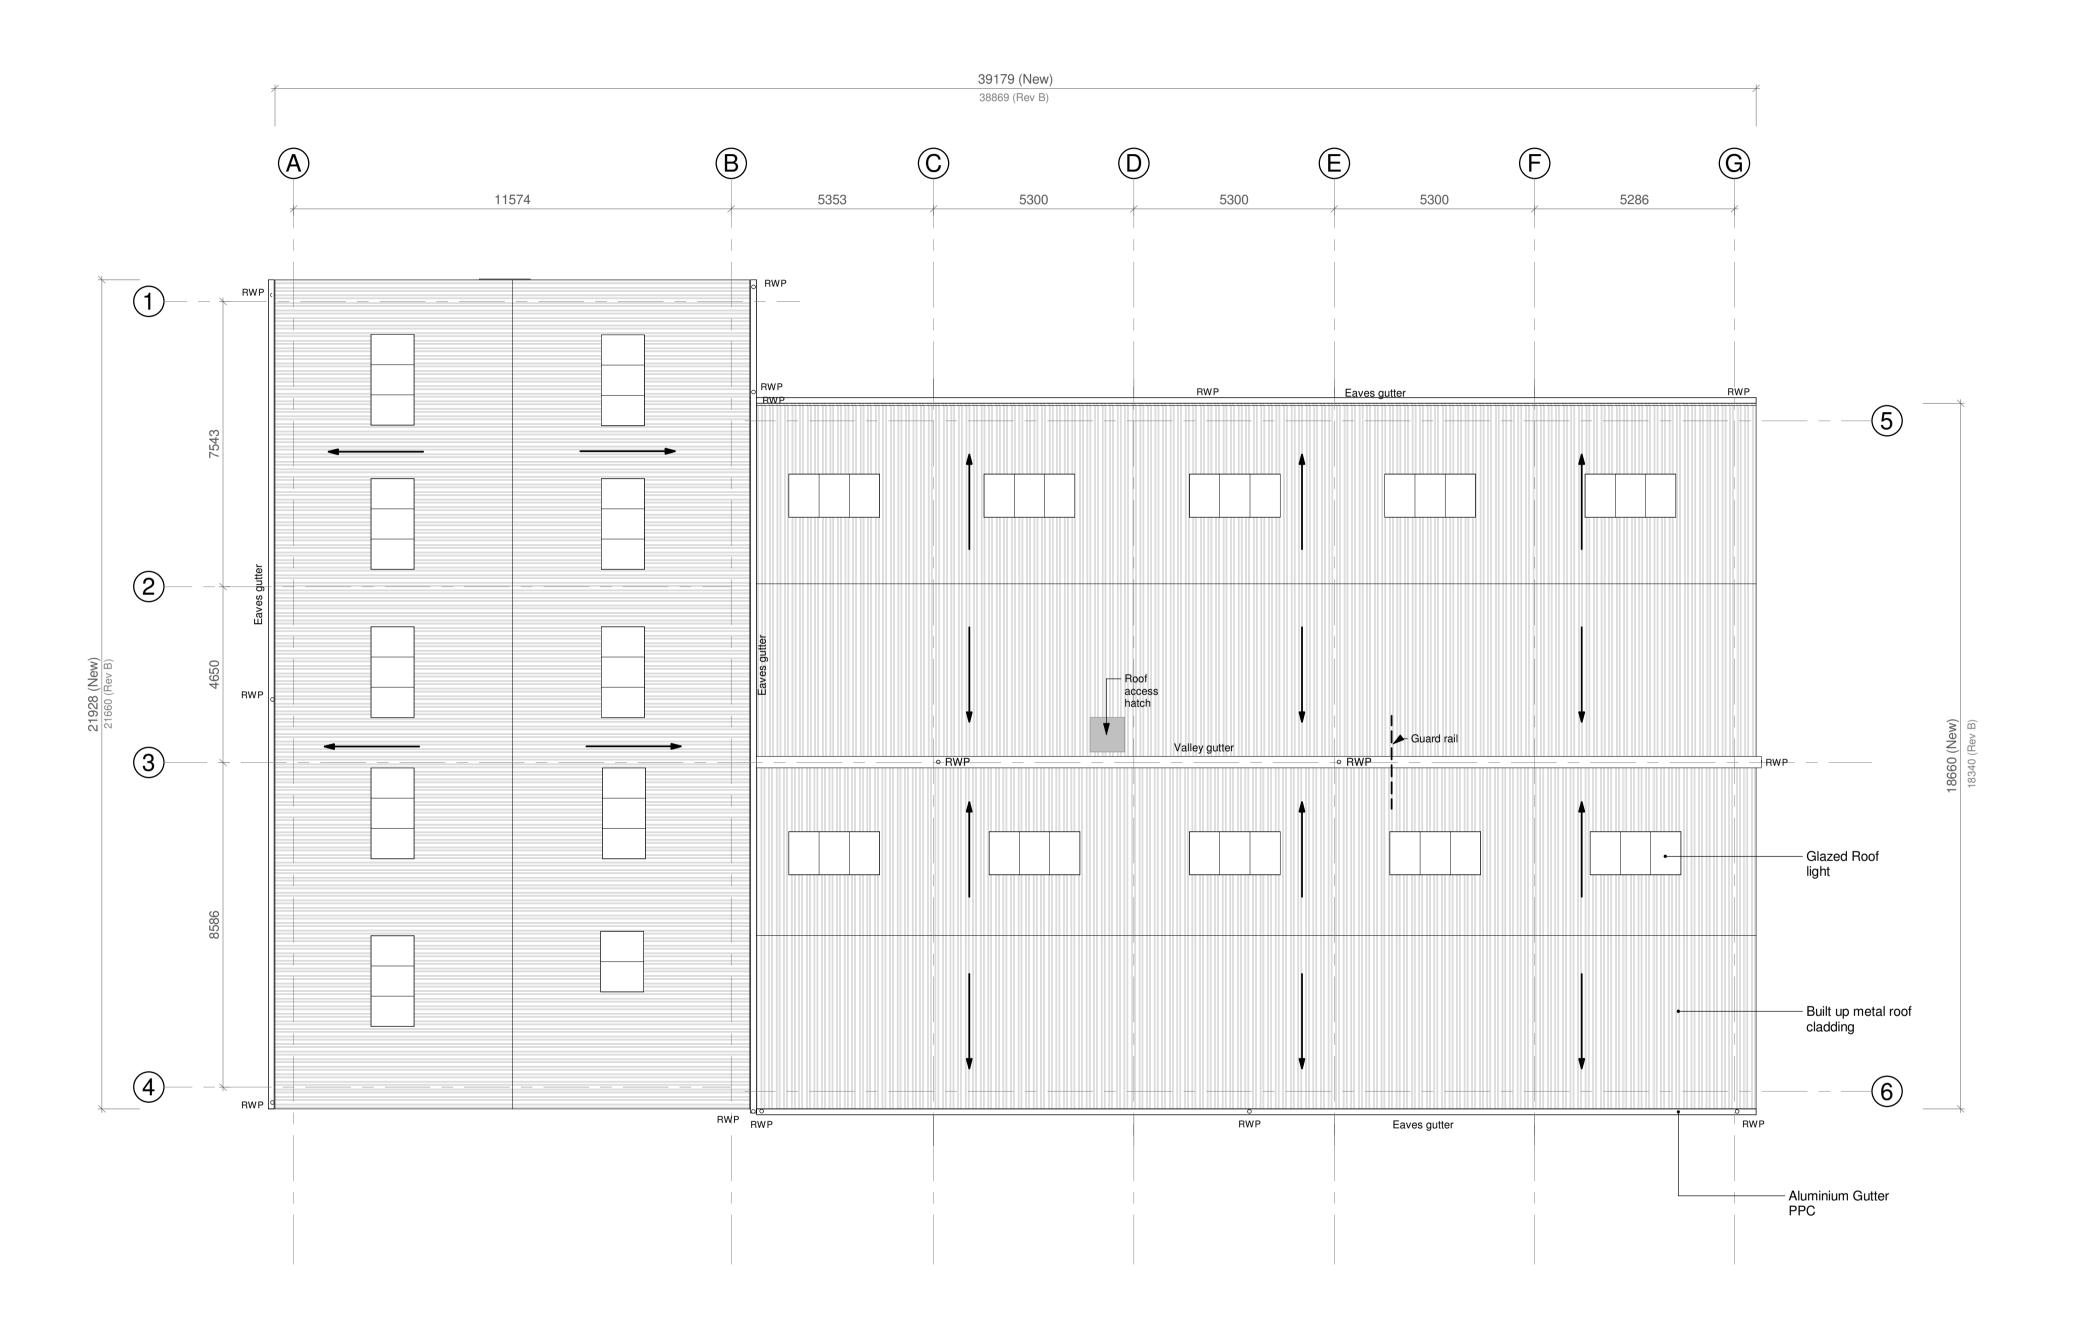

**Roof Plan** 1:100

Bicester Heritage

IN ASSOCIATION WITH:

New Technical Site

Building B Proposed Roof Plan

DRAWN BY: CF SCALE: 1:100 @ A1 IM DATE 20/07/2018 CHECKED STATUS

**PLANNING** 

DRAWING No: 50028455-RDG-Z2-RF-PL-A-0120