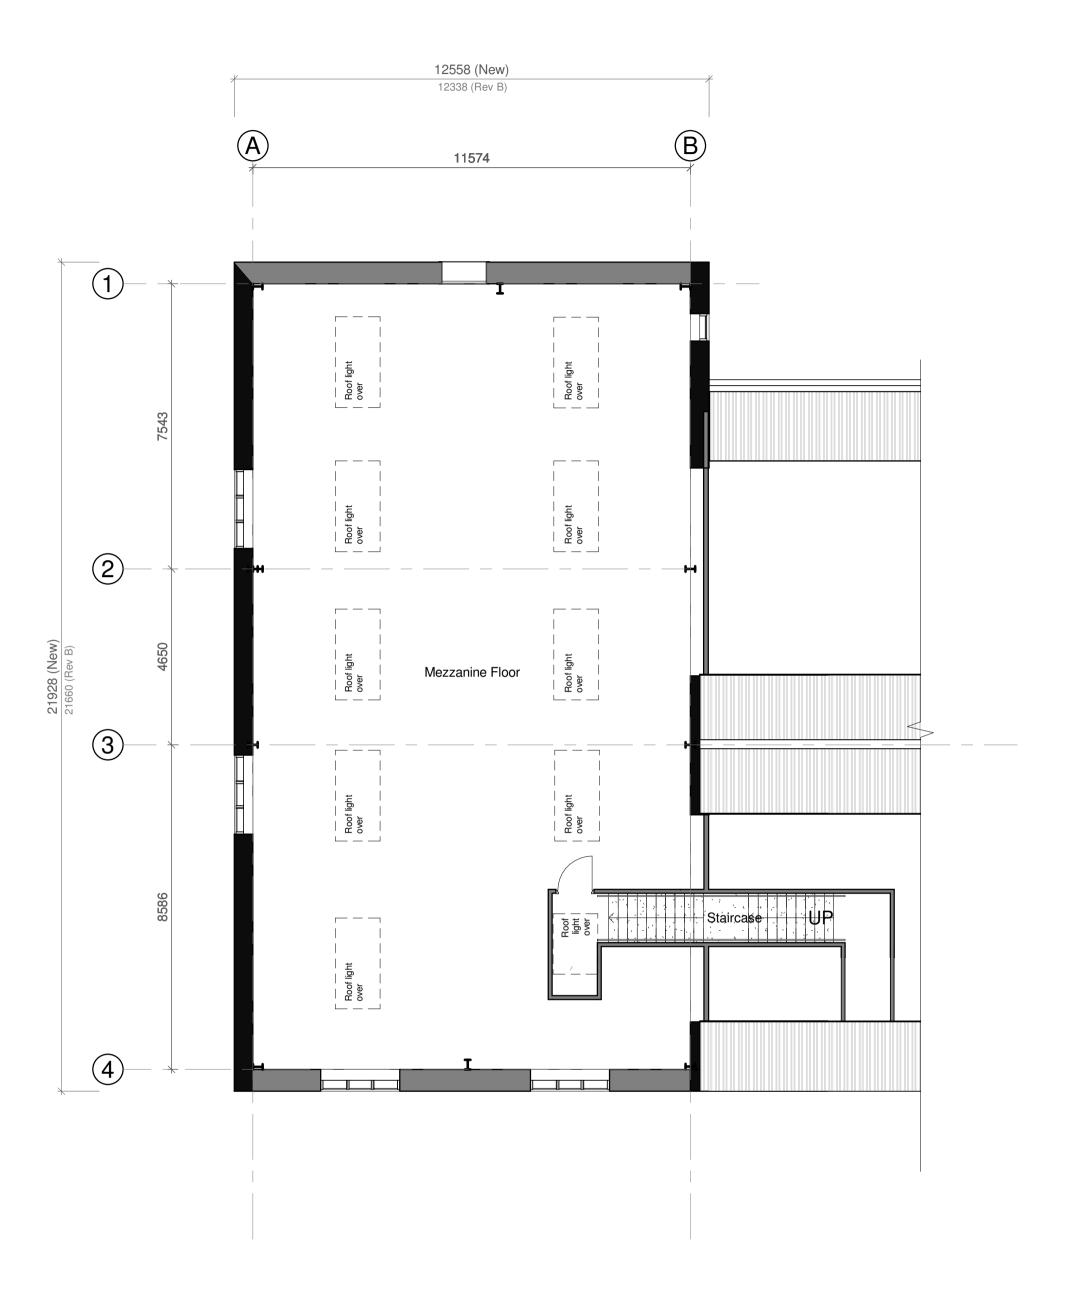

Oxford Road

New Technical Site

Building B Proposed Mezzanine Floor Plan

 DRAWN BY:
 CF
 SCALE:
 1:100
 @ A1

 CHECKED
 IM
 DATE
 20/07/18

 STATUS

PLANNING

 DRAWING No:
 5002855-RDG-Z2-M0-PL-A-0110

 PROJECT
 ORG:
 ZONE:
 LEVEL
 TYPE
 ROLE:
 NUMBER:
 REV:

 5002855
 RDG
 Z2
 M0
 PL
 A
 0110
 E

Mezzanine Plan
1:100