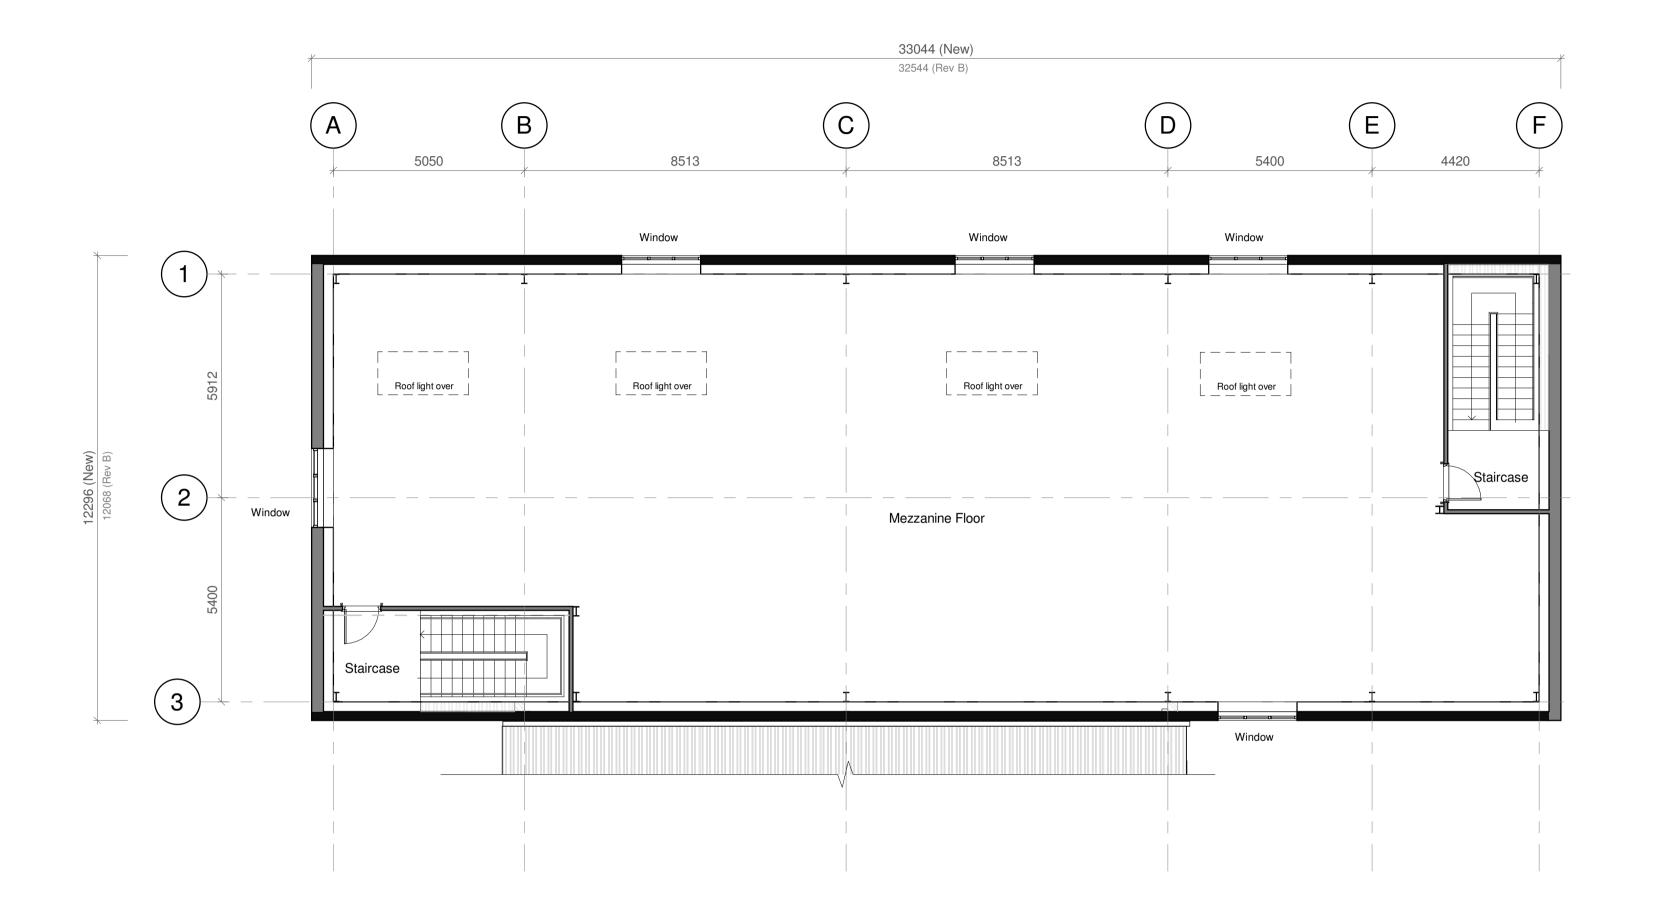

**Mezzanine Floor Plan** 1:100

TEL NO: 01993 815000

WWW.RIDGE.CO.UK

The Cowyards Blenheim Park Oxford Road Woodstock, OX20 1QR

Bicester Heritage

IN ASSOCIATION WITH:

New Technical Site

Building A Proposed Mezzanine Floor Plan

DRAWN BY: CF SCALE: 1:100 @ A1 IM DATE 07/20/2018 CHECKED STATUS