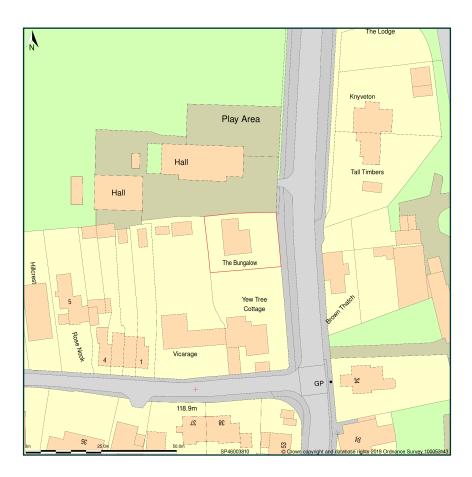

## The Bungalow, White Post Road, Bodicote, Oxfordshire, OX15 4BN

Site Plan shows area bounded by: 445937.27, 238032.28 446078.69, 238173.71 (at a scale of 1:1250), OSGridRef: SP46003810. The representation of a road, track or path is no evidence of a right of way. The representation of features as lines is no evidence of a property boundary.

Produced on 4th Oct 2019 from the Ordnance Survey National Geographic Database and incorporating surveyed revision available at this date. Reproduction in whole or part is prohibited without the prior permission of Ordnance Survey. © Crown copyright 2019. Supplied by www.buyaplan.co.uk a licensed Ordnance Survey partner (100053143). Unique plan reference: #00460597-E9D06D