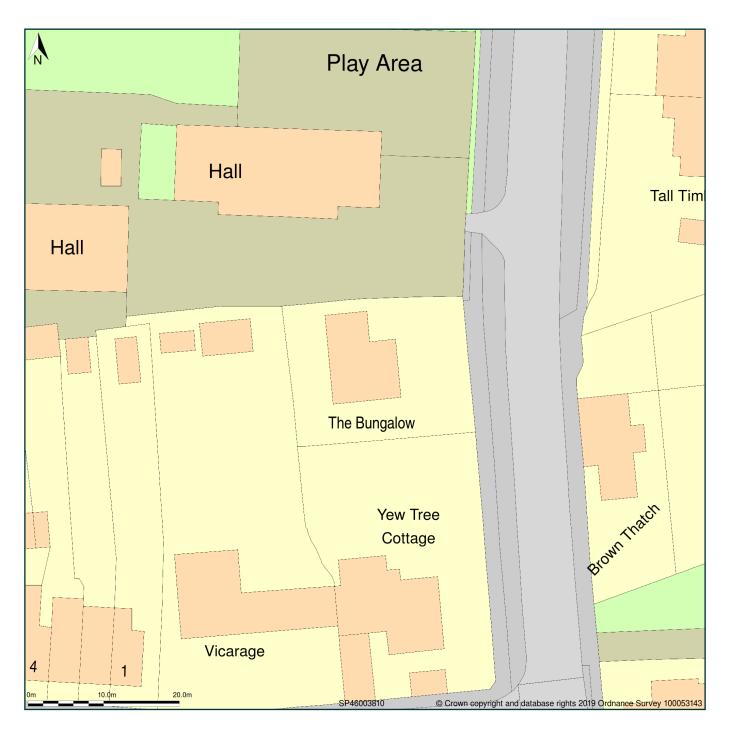

## The Bungalow, White Post Road, Bodicote, Oxfordshire, OX15 4BN

Block Plan shows area bounded by: 445963.01, 238058.09 446053.01, 238148.09 (at a scale of 1:500), OSGridRef: SP46003810. The representation of a road, track or path is no evidence of a right of way. The representation of features as lines is no evidence of a property boundary.

Produced on 4th Oct 2019 from the Ordnance Survey National Geographic Database and incorporating surveyed revision available at this date. Reproduction in whole or part is prohibited without the prior permission of Ordnance Survey. © Crown copyright 2019. Supplied by www.buyaplan.co.uk a licensed Ordnance Survey partner (100053143). Unique plan reference: #00460598-2651D4