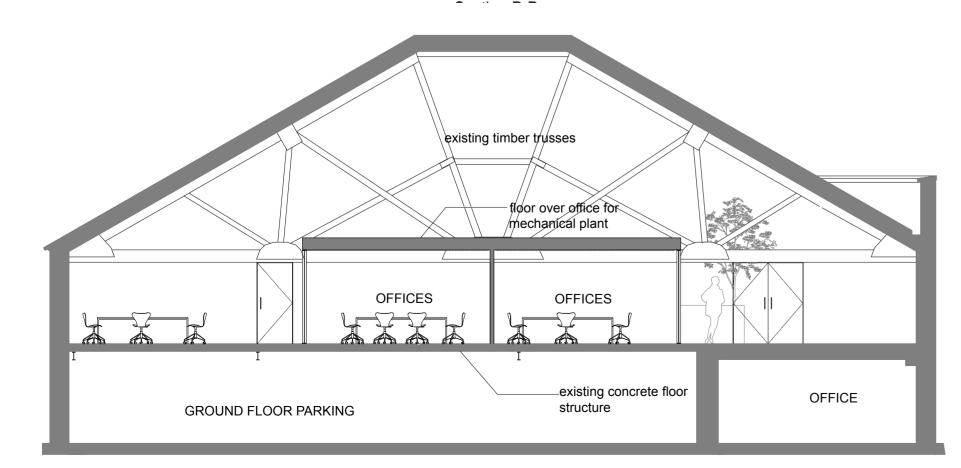

Project:

1908omh

The Old Malt House, Banbury Proposed

Subject: Scale:

1:100 @ A2

Date:

25.09.19

1908.B5.G20.S01

Α

Section CC