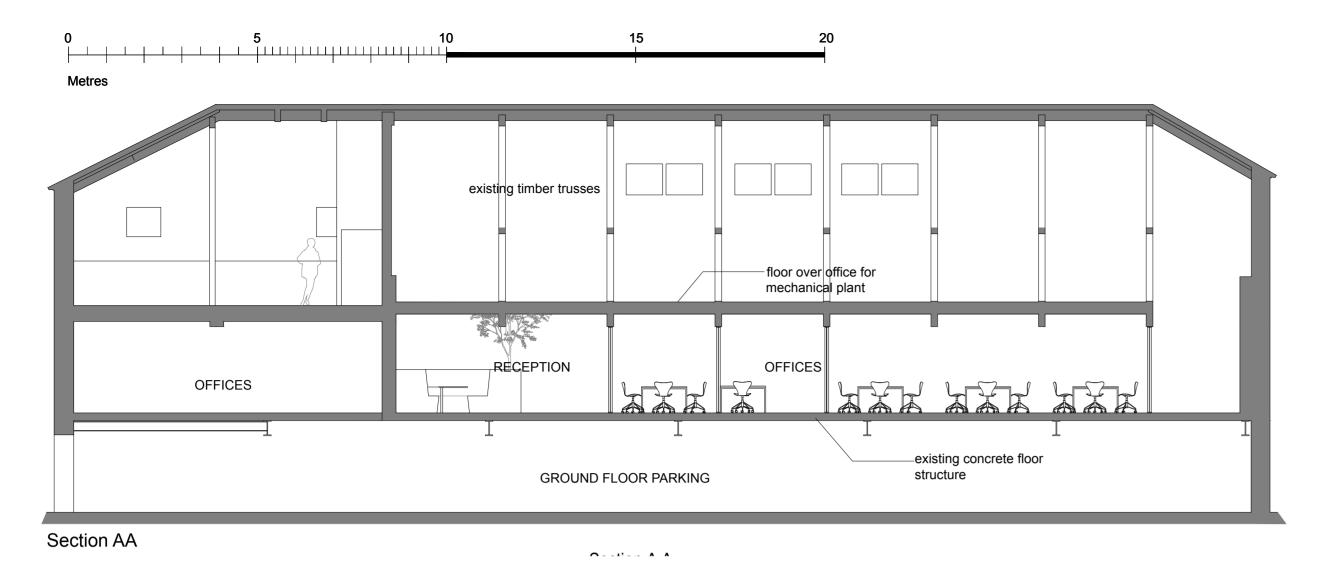

Project:

1908omh

The Old Malt House, Banbury Proposed

Subject: Scale:

1:100 @ A2

Date:

25.09.19

1908.B5.G20.S01