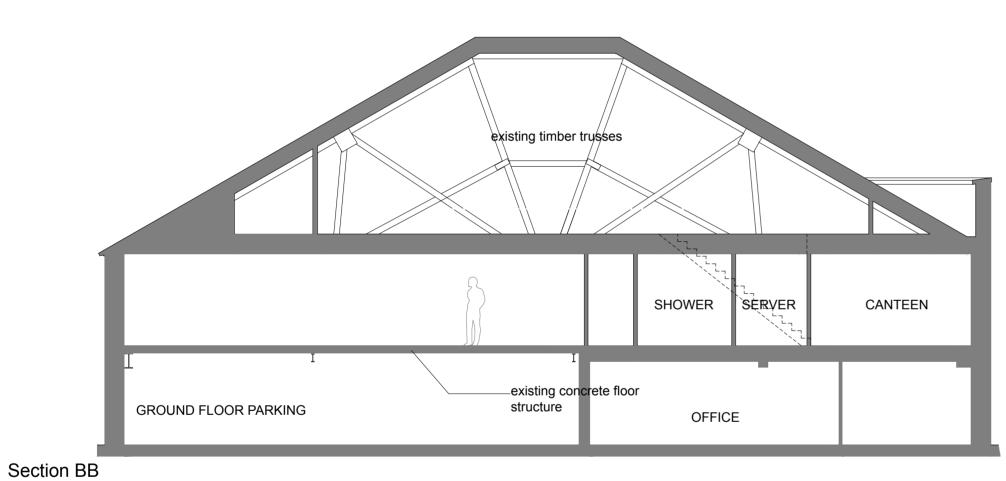

Project:

1908omh

The Old Malt House, Banbury Proposed

Subject: Scale:

1:100 @ A2

Date:

25.09.19

1908.B5.G20.S01