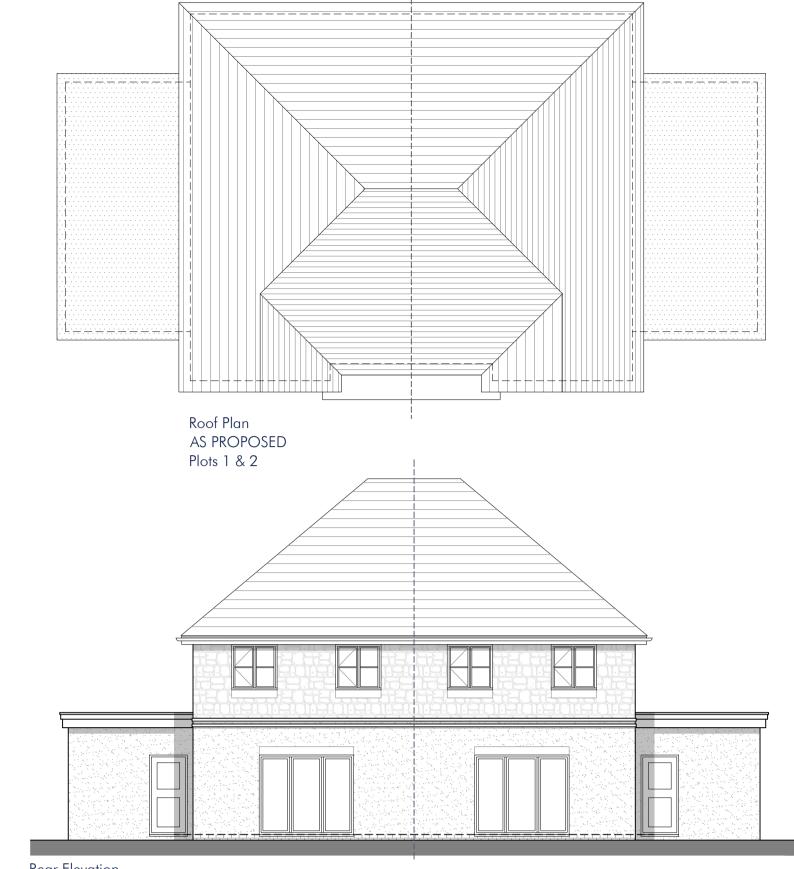

Drawing Title:

Proposed Floor Plans and Elevations
PLOTS 1, 2 & 3

Project Title:

The Old Vicarage, Fringford Road Caversfield, OX27 8TH

Drawing No.:

4176-P-04

Revision: 
Date: Sep '19

Scale: 1:100