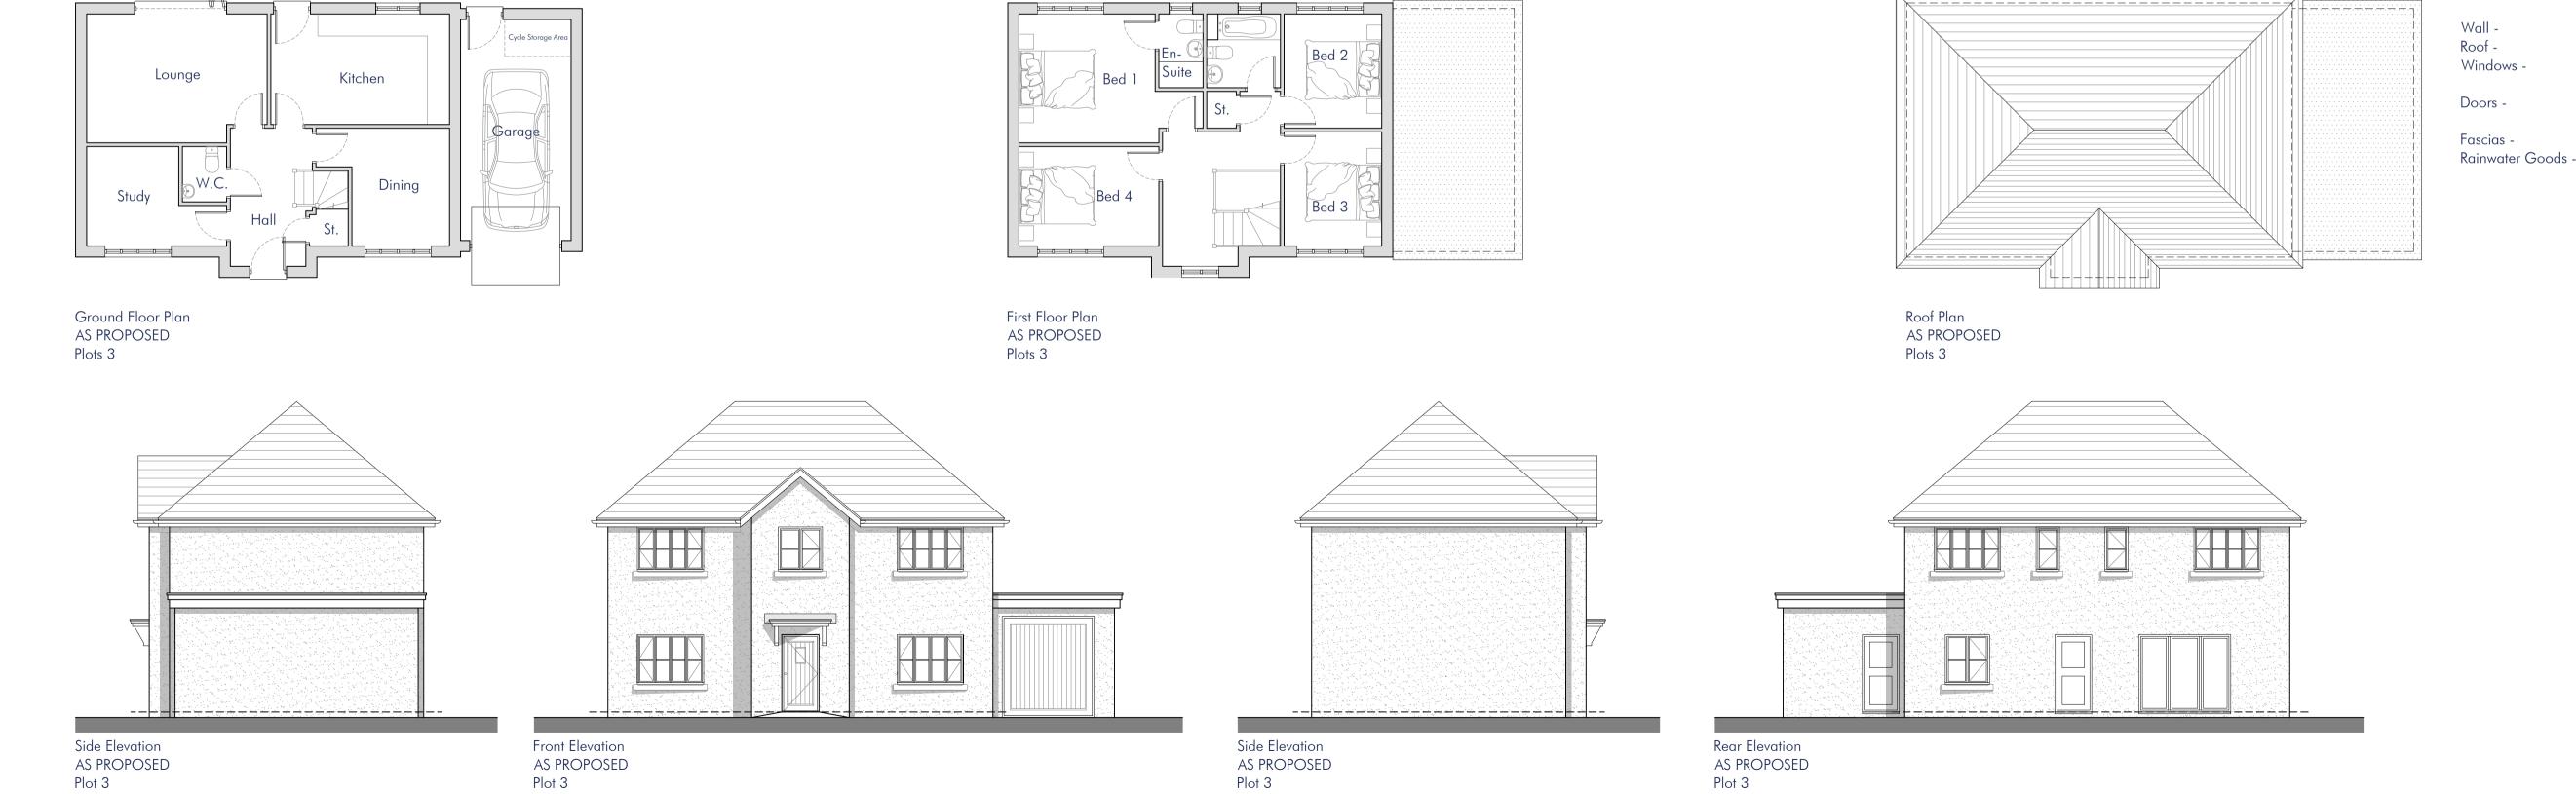

Wall -

Roof -

Doors -

Fascias -

Rainwater Goods -

Windows -

White Render
Blue Plain Clay Tile
White UPVC
Reconstituted Stone Cill
UPVC
Steel Garage Door
White UPVC

T: 023 8026 9222 E: info@sc-architecture.co.uk W: www.sc-architecture.co.uk

0 1<sub>m</sub> 2<sub>m</sub> 3<sub>m</sub> 4<sub>m</sub> 5<sub>m</sub>

Black UPVC

PLOT 3 Materials

> Floor Plans & Elevations AS PROPOSED Scale 1:100