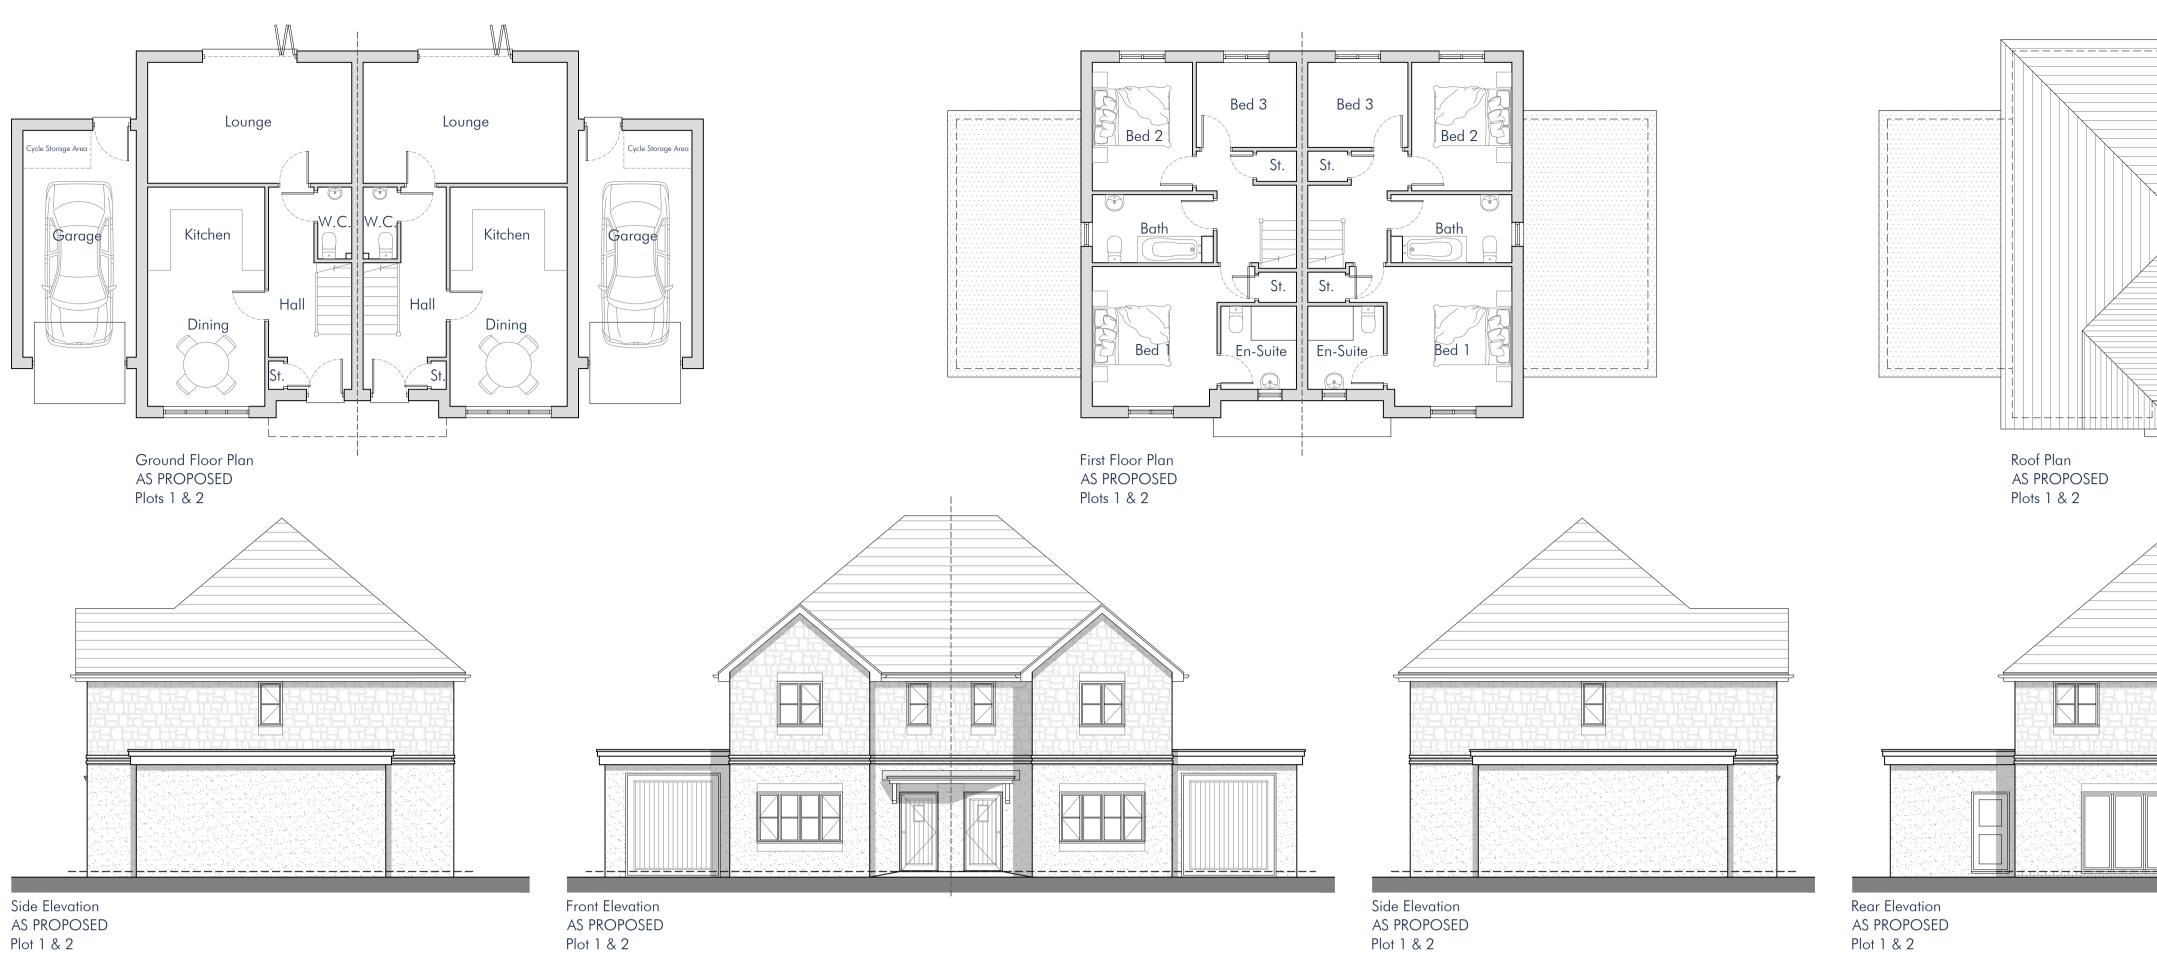

Drawing Title:

Proposed Floor Plans and Elevations
PLOTS 1, 2 & 3

Project Title:

The Old Vicarage, Fringford Road Caversfield, OX27 8TH

Drawing No.:

4176-P-04

Revision: 
Date: Sep '19

Scale: 1:100

0 1<sub>m</sub> 2<sub>m</sub> 3<sub>m</sub> 4<sub>m</sub> 5<sub>m</sub>

Black UPVC

PLOT 3 Materials

> Floor Plans & Elevations AS PROPOSED Scale 1:100