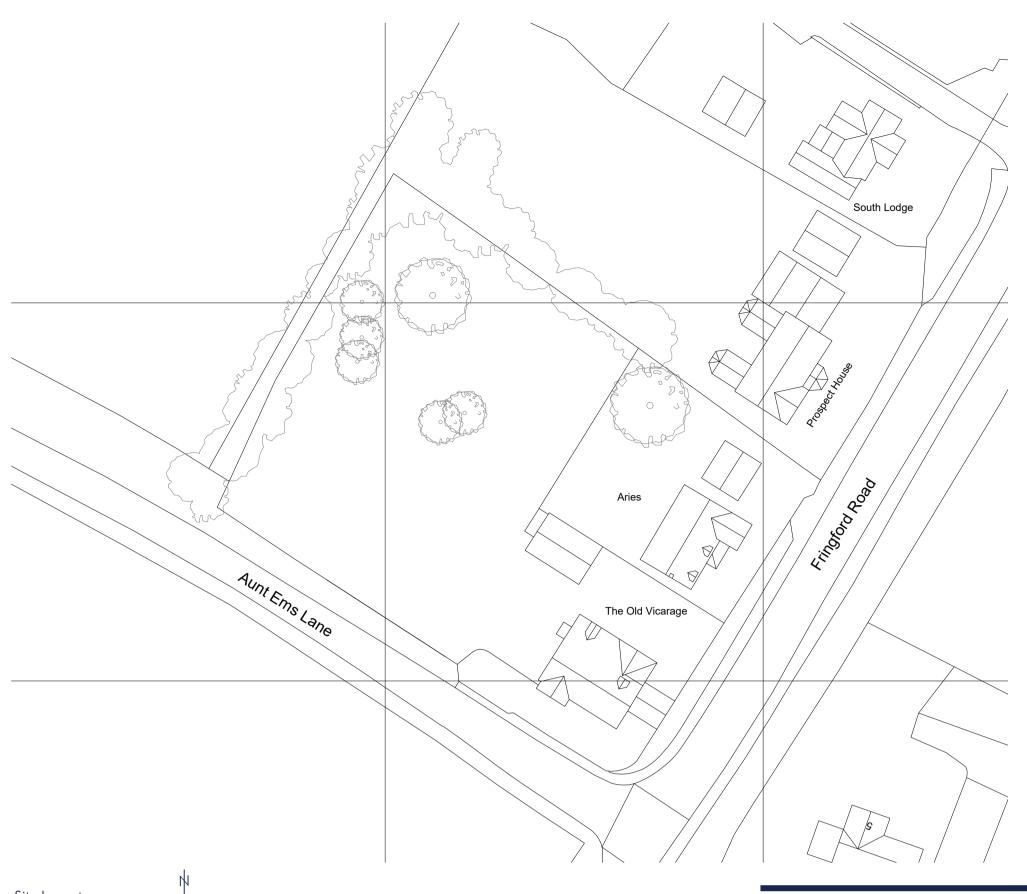

Original Drawing Size: A1

Site Layout AS EXISTING Scale 1:500 0 5m 10m 15m 20m 25m

Drawing Title: Existing Site Plan & Layout

## Project Title:

The Old Vicarage, Fringford Road Caversfield, OX27 8TH

Drawing No.:

| 41 | 76 | -P- | 02 |
|----|----|-----|----|
|----|----|-----|----|

| Revision: | -        |
|-----------|----------|
| Date:     | Sep '19  |
| Scale:    | As Shown |
| Drawn:    | LM       |
| Checked:  | MSS      |