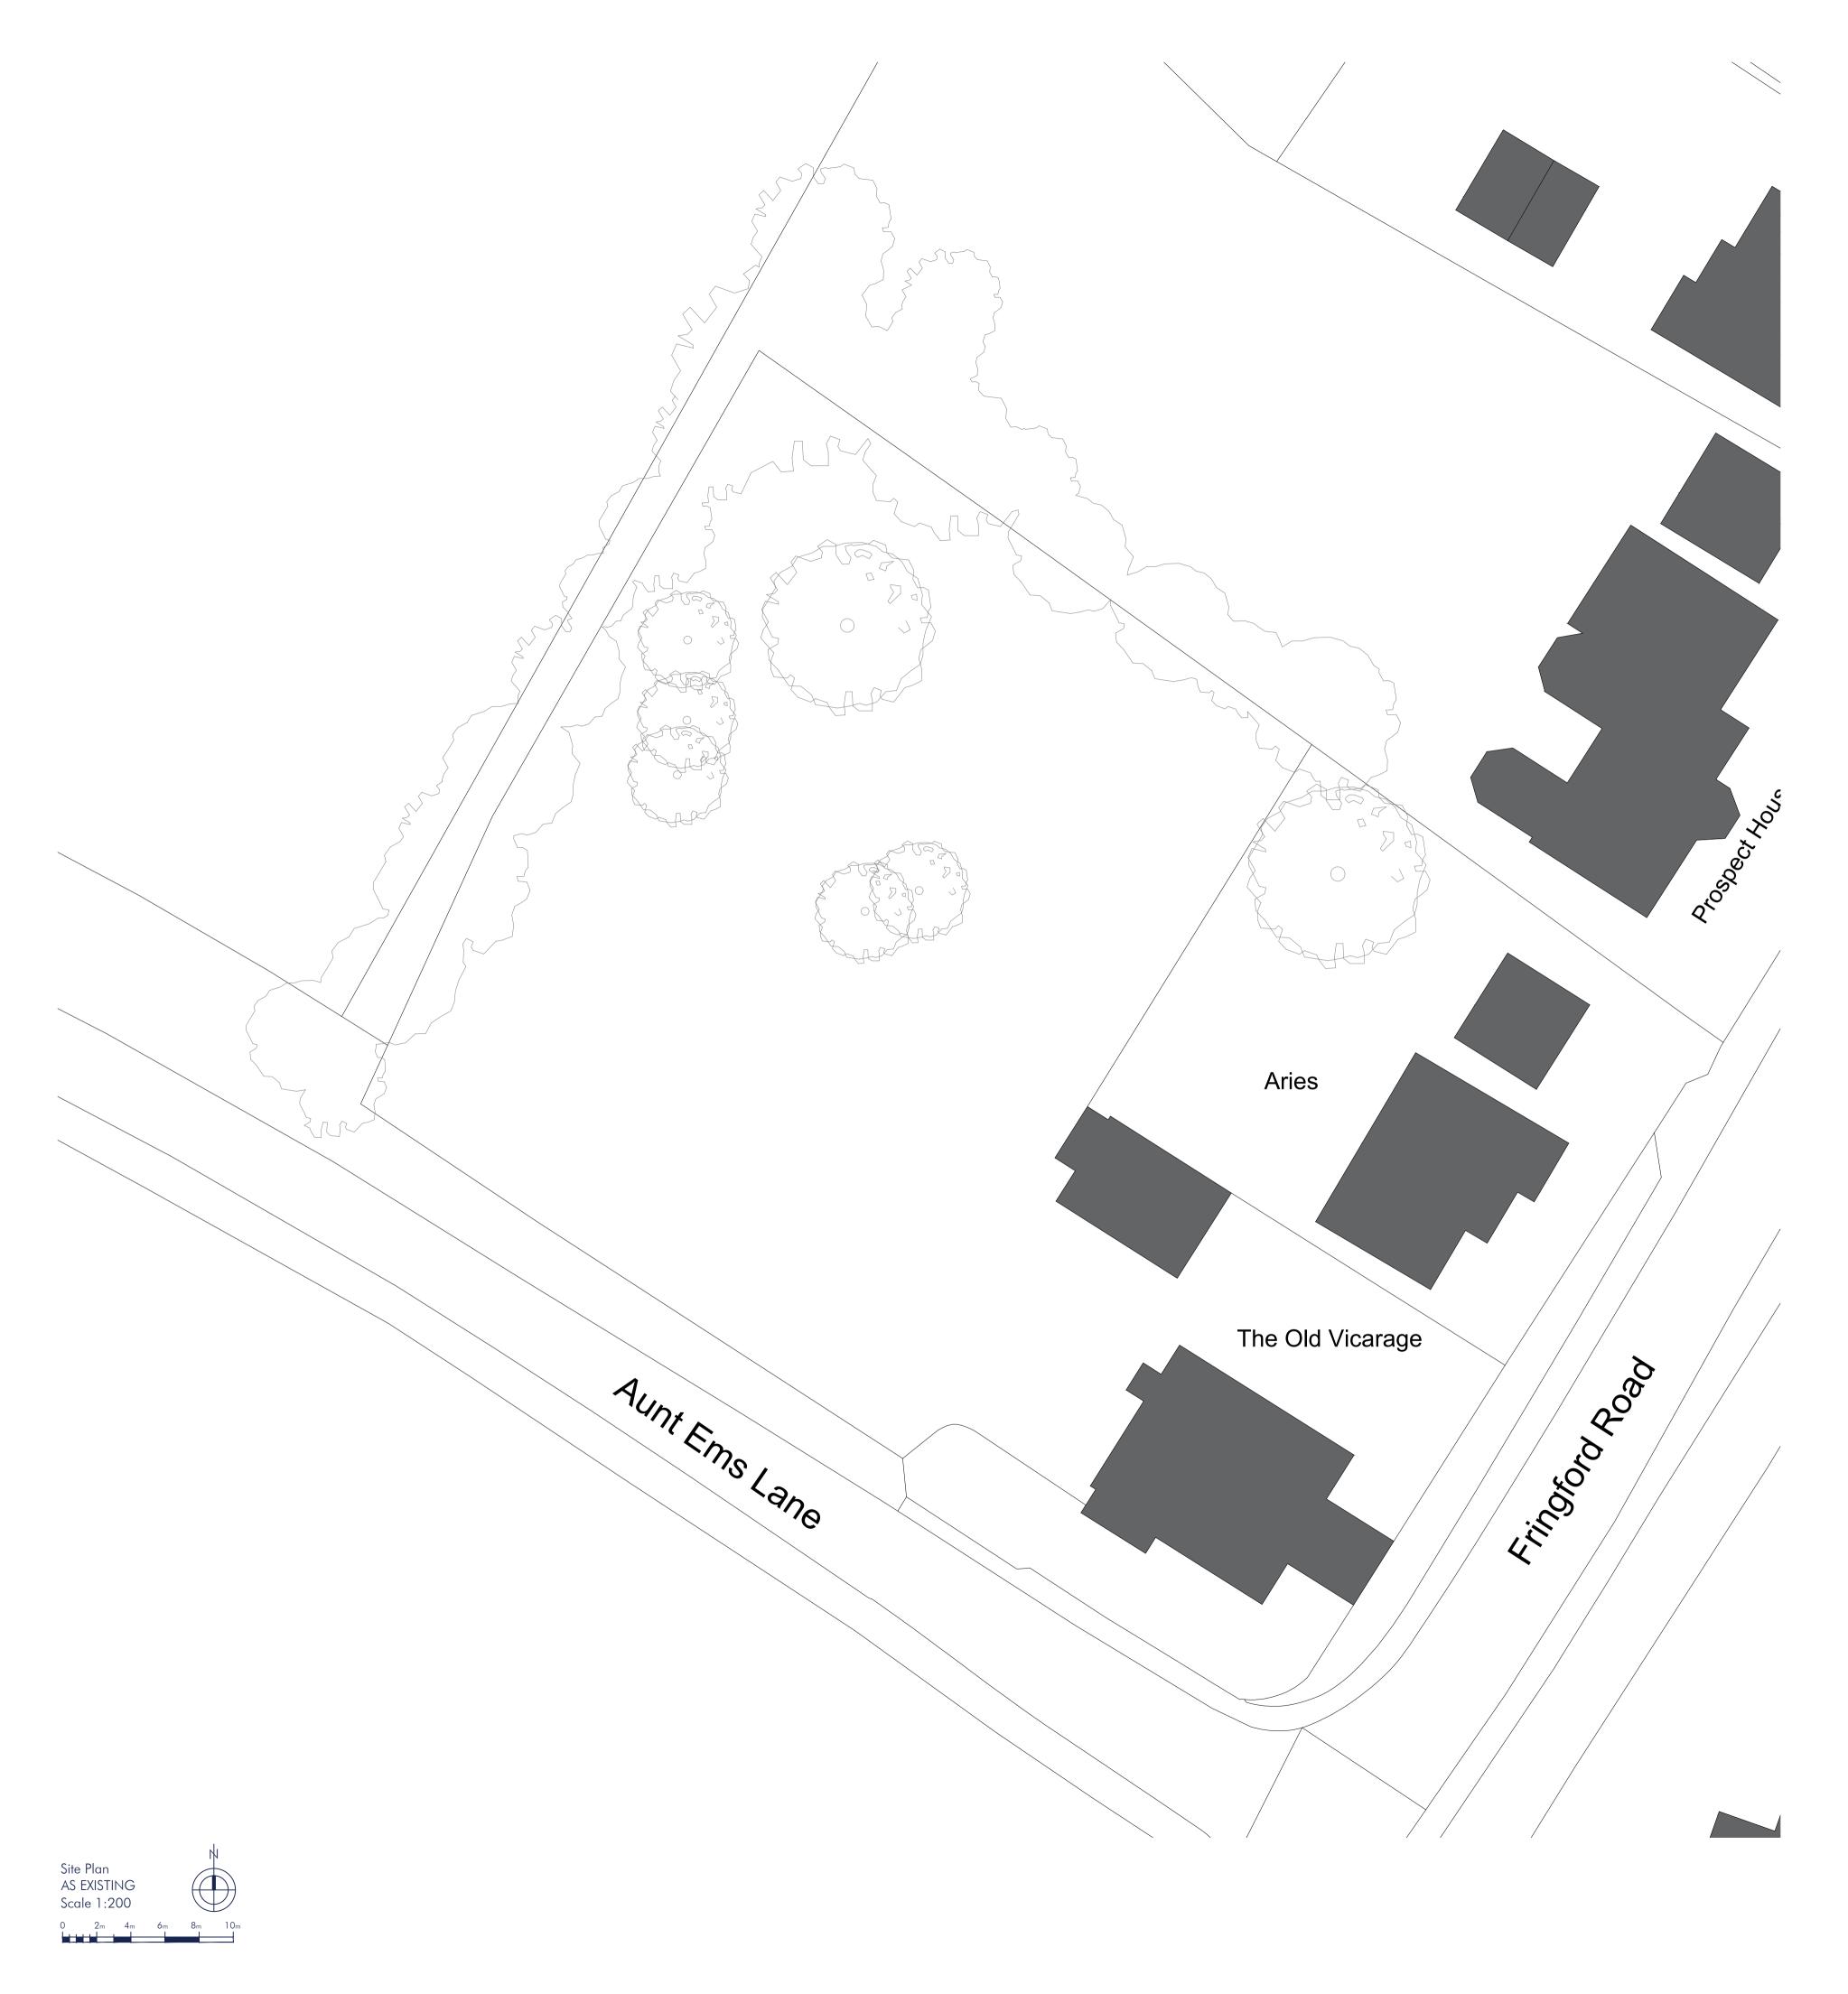

Original Drawing Size: A1

Site Layout AS EXISTING Scale 1:500 0 5m 10m 15m 20m 25m

Drawing Title: Existing Site Plan & Layout

## Project Title:

The Old Vicarage, Fringford Road Caversfield, OX27 8TH

Drawing No.:

| 41 | 76 | -P- | 02 |
|----|----|-----|----|
|----|----|-----|----|

| Revision: | -        |
|-----------|----------|
| Date:     | Sep '19  |
| Scale:    | As Shown |
| Drawn:    | LM       |
| Checked:  | MSS      |