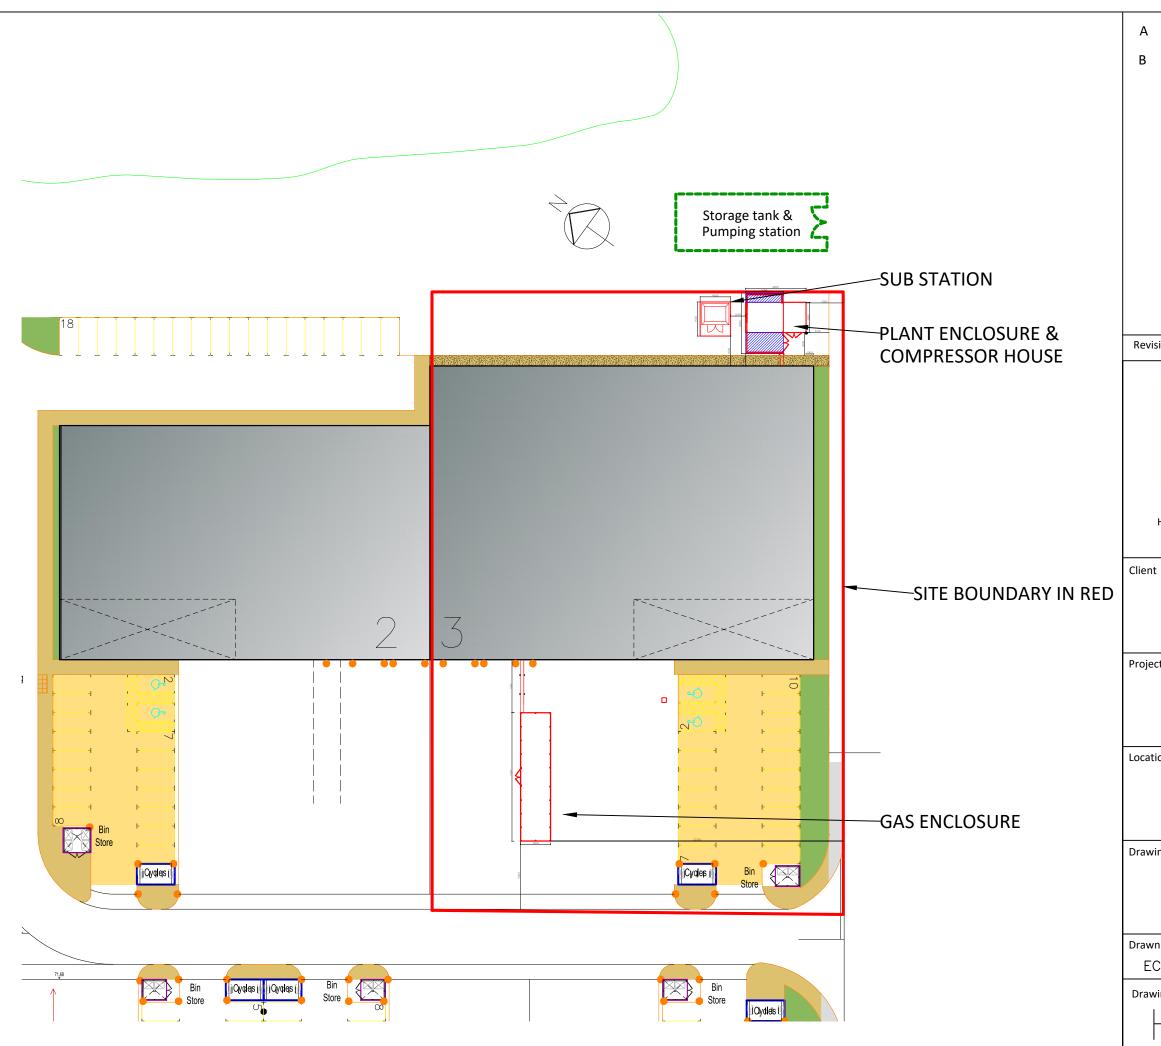

|                                                                                                           | Gas Store Location Changed                                                                        |            |
|-----------------------------------------------------------------------------------------------------------|---------------------------------------------------------------------------------------------------|------------|
|                                                                                                           | Plant Enclosure size increased                                                                    |            |
|                                                                                                           |                                                                                                   |            |
|                                                                                                           |                                                                                                   |            |
|                                                                                                           |                                                                                                   |            |
|                                                                                                           |                                                                                                   |            |
|                                                                                                           |                                                                                                   |            |
|                                                                                                           |                                                                                                   |            |
|                                                                                                           |                                                                                                   |            |
|                                                                                                           |                                                                                                   |            |
| sion                                                                                                      | Amendment                                                                                         | Date       |
| Hollybrook Estates<br>Harwell Innovation Centre, 173 Curie Avenue, Harwell, OX11 0QG<br>Tel: 01235 838606 |                                                                                                   |            |
| HARDIDE COATINGS LTD                                                                                      |                                                                                                   |            |
| PROJECT VULCAN<br>FIT OUT & RELOCATION<br>TO WAREHOUSE                                                    |                                                                                                   |            |
| UNIT 9, LONGLANDS ROAD,<br>OX26 5AH                                                                       |                                                                                                   |            |
| ing Title                                                                                                 |                                                                                                   |            |
| PROPOSED SITE PLAN                                                                                        |                                                                                                   |            |
| n                                                                                                         | Checked Scale Date                                                                                | 0046       |
| )<br>ring N                                                                                               |                                                                                                   | 2019<br>on |
| <sub>5</sub>                                                                                              | BE117P106                                                                                         | ${\sf R}$  |
|                                                                                                           | $\Box \Box $ | $\cup$     |