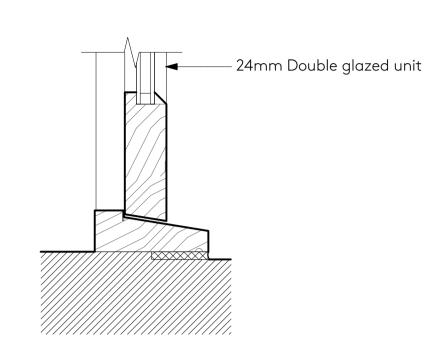

Typical Door Elevation – XD1-4 Scale: 1:20

Typical Door Head & Threshold Detail – XD1-4
Scale: 1:5

3 Elevation of Window W1 Scale: 1:20

Elevation of Window W2
Scale: 1:20

5 Typical Window Head, Cill & Glazing Bar Detail Scale: 1:5