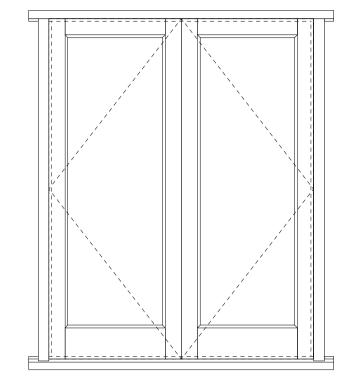

Typical Door Elevation – XD1-4 Scale: 1:20

Typical Door Head & Threshold Detail – XD1-4
Scale: 1:5

3 Elevation of Window W1 Scale: 1:20

Elevation of Window W2
Scale: 1:20

5 Typical Window Head, Cill & Glazing Bar Detail Scale: 1:5