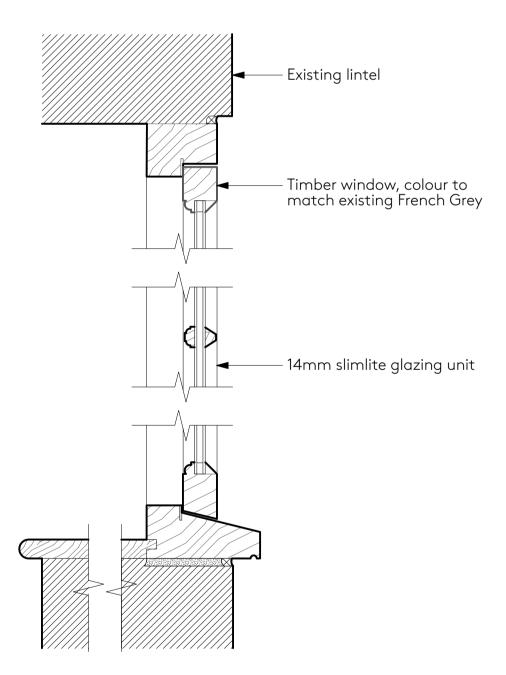

Typical Door Elevation – XD1-4 Scale: 1:20

Typical Door Head & Threshold Detail – XD1-4
Scale: 1:5

3 Elevation of Window W1 Scale: 1:20

Elevation of Window W2
Scale: 1:20

5 Typical Window Head, Cill & Glazing Bar Detail Scale: 1:5