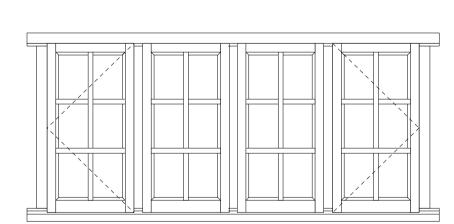

Typical Door Elevation – XD1-4 Scale: 1:20

Typical Door Head & Threshold Detail – XD1-4
Scale: 1:5

3 Elevation of Window W1 Scale: 1:20

Elevation of Window W2
Scale: 1:20

5 Typical Window Head, Cill & Glazing Bar Detail Scale: 1:5