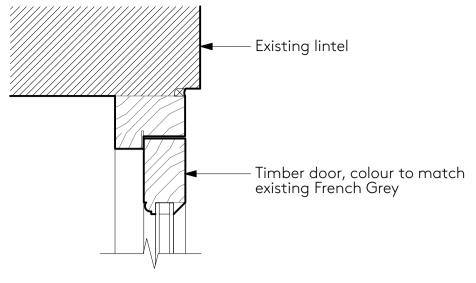

Typical Door Elevation – XD1-4 Scale: 1:20

Typical Door Head & Threshold Detail – XD1-4
Scale: 1:5

3 Elevation of Window W1 Scale: 1:20

Elevation of Window W2
Scale: 1:20

5 Typical Window Head, Cill & Glazing Bar Detail Scale: 1:5