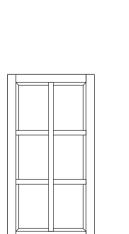

Typical Door Elevation – XD1-4 Scale: 1:20

Typical Door Head & Threshold Detail – XD1-4
Scale: 1:5

3 Elevation of Window W1 Scale: 1:20

Elevation of Window W2
Scale: 1:20

5 Typical Window Head, Cill & Glazing Bar Detail Scale: 1:5