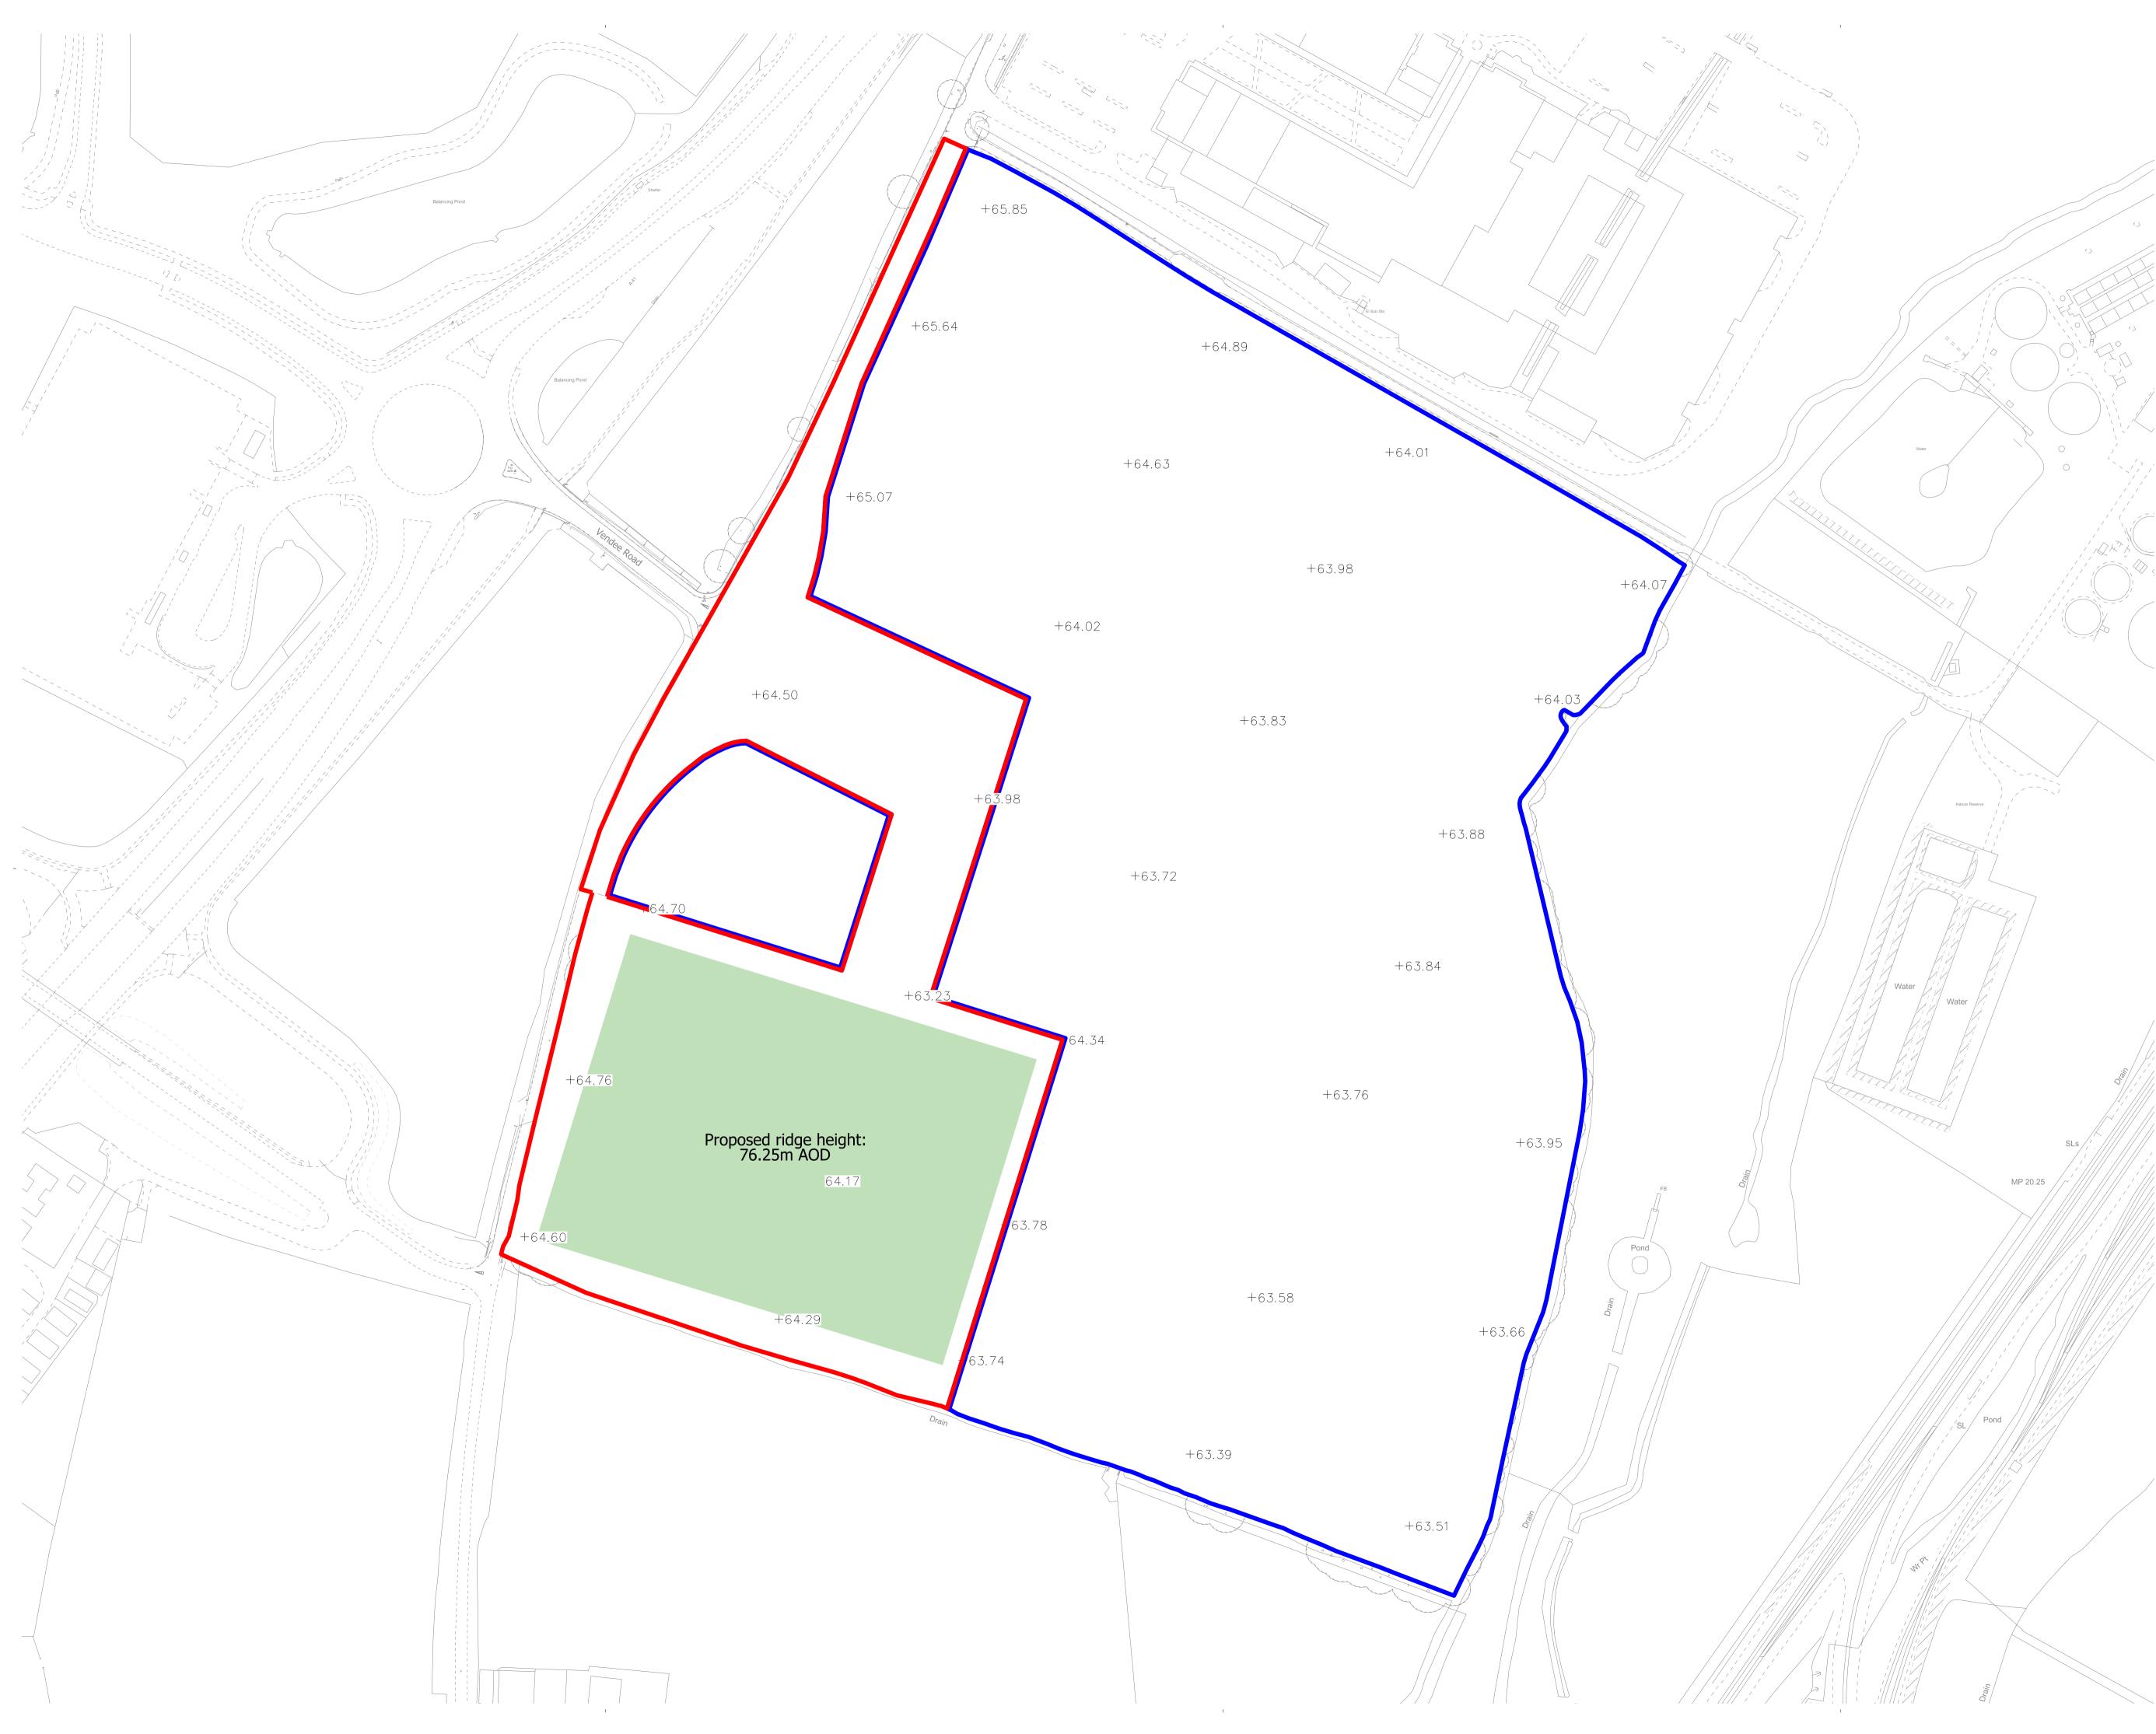

## Maximum ridge height 76.5m AOD

+xx.xx Existing site level AOD

|                                                                                                                                   | Poundarios amondod                           |     |            |
|-----------------------------------------------------------------------------------------------------------------------------------|----------------------------------------------|-----|------------|
| В                                                                                                                                 | Boundaries amended                           | RP  | 12/12/2019 |
| Α                                                                                                                                 | Existing site levels added, text<br>updated  | RP  | 06/09/2019 |
| Rev                                                                                                                               | Description                                  | Chk | Date       |
| Peer House<br>8 -14 Verulam Street<br>London WC1X 8LZ                                                                             |                                              |     |            |
| 8 -14 Verulam Street<br>London WC1X 8LZ<br>tel +44(0)20 7400 2120<br>enquiries@cornisharchitects.com<br>www.cornisharchitects.com |                                              |     |            |
| Chartered Practice                                                                                                                |                                              |     |            |
| CATALYST<br>BICESTER                                                                                                              |                                              |     |            |
| Drawing Title.<br>APPLICATION 2<br>PARAMETERS PLAN 06<br>BUILDING HEIGHT                                                          |                                              |     |            |
| TOWN PLANNING                                                                                                                     |                                              |     |            |
| 0                                                                                                                                 | 10 metres                                    |     | 100        |
| Draw<br>R                                                                                                                         | n By. Scale. Date. Date. 1:1250 @ A1 14/04/2 | 019 | Chk'd By.  |
|                                                                                                                                   |                                              |     |            |
| Draw                                                                                                                              | <sup>ing No.</sup><br>18022 - TP - 11        | 3   | C          |
| Copyright of Cornish Architects C                                                                                                 |                                              |     |            |