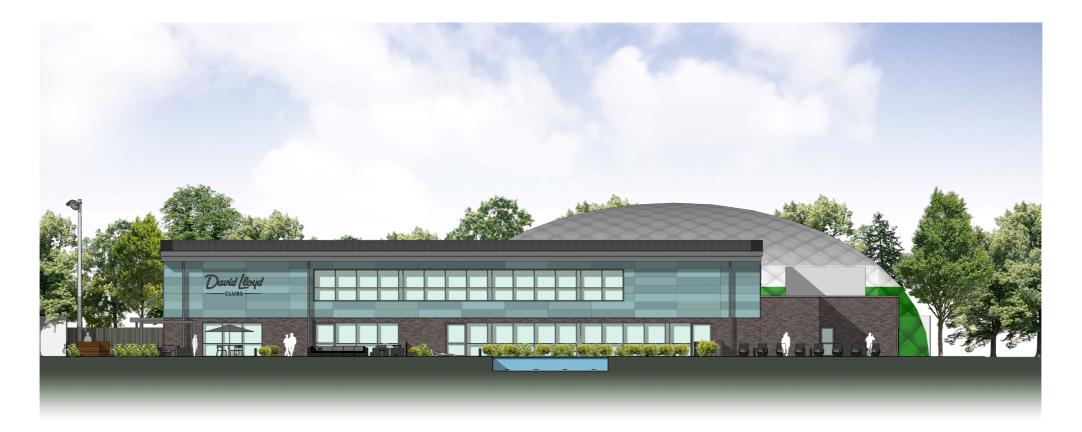

## **ELEVATION A - NORTH WEST "FRONT" ELEVATION**

**ELEVATION B - SOUTH WEST "POOL SIDE" ELEVATION** 

**ELEVATION D - SOUTH EAST "REAR" ELEVATION** 

**ELEVATION D - NORTH EAST "TENNIS DOME SIDE" ELEVATION**