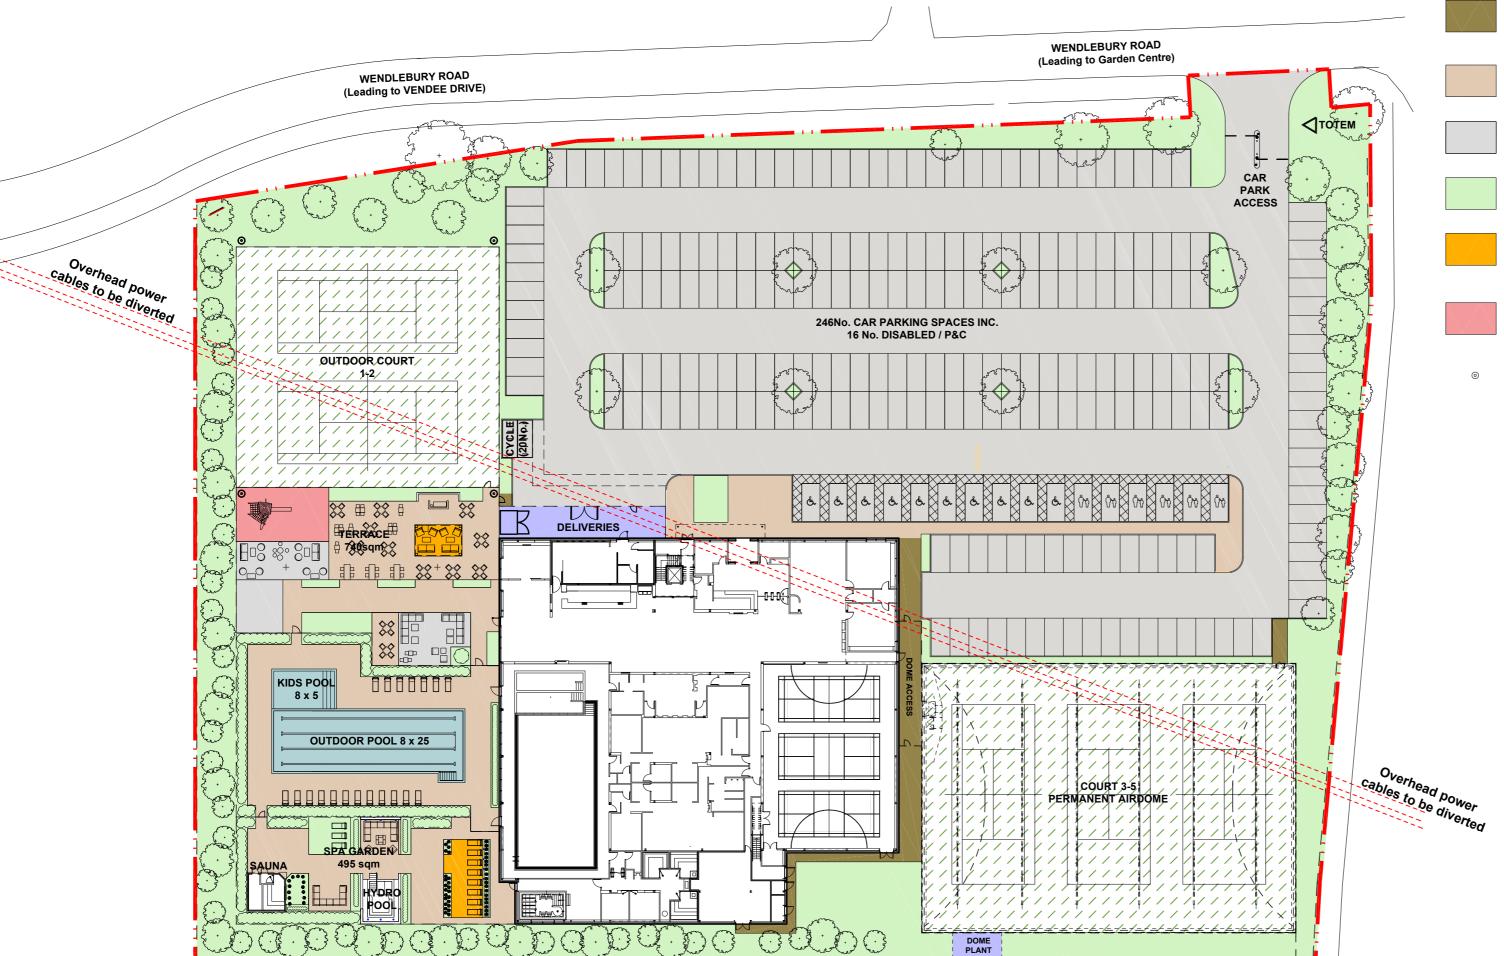

**KEY** 

GENERAL VEHICULAR Black Tarmacadam Surface finish Sub-base build to Civil Engineers spec.

to Civil Engineers spec.

COURTS - Tennis Cushioned Acrylic / Artificial grass surface

PEDESTRIAN ZONES Paving grade asphalt

> PAVING SLABS 450x450mm, Charcon Andover, **Textured Cream**

PAVING SLABS 450x450mm, Charcon Andover, Midnight Grey

SOFT LANDSCAPING

Millboard plank decking with enhanced grain on timber frame, with terram layer & gravel fill

KIDS PLAY - Soft play / cushioned tarmac. Pin kerb edging & substrate by Contractor to provide level 100mm below finish level, soft play wet pour tarmac by DL

LIGHTING Lighting columns to external tennis courts RED LINE SITE AREA 4. 1acres

## **PROPOSED SURFACING PLAN**

SCALE: 1:500 @ A2 ARB **MAY 2019 Hadfield Cawkwell Davidson** 

Broomgrove Lodge, 13 Broomgrove Rd, Sheffield, S10 2LZ T 0114 266 8181 www.hcd.co.uk

Architecture | Engineering | Interior Design | Masterplanning | Urban Design