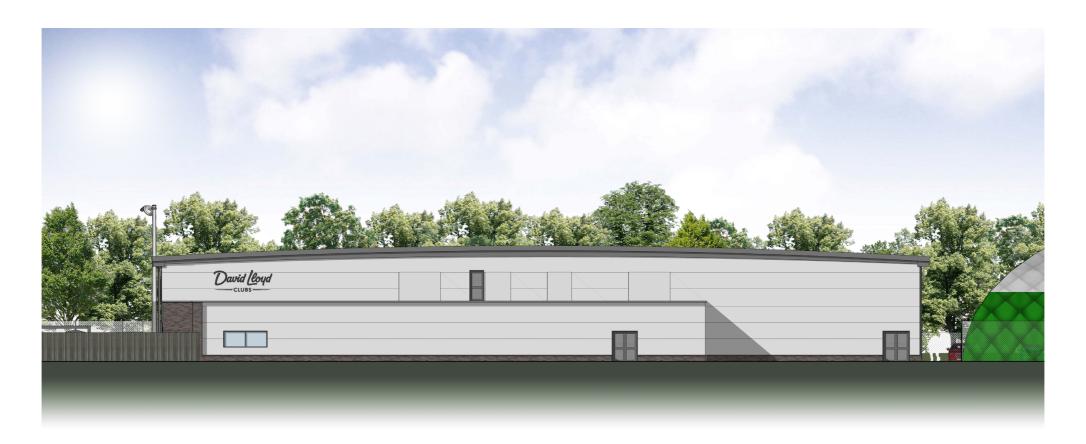

## **ELEVATION A - NORTH WEST "FRONT" ELEVATION**

**ELEVATION B - SOUTH WEST "POOL SIDE" ELEVATION** 

**ELEVATION D - SOUTH EAST "REAR" ELEVATION** 

**ELEVATION D - NORTH EAST "TENNIS DOME SIDE" ELEVATION**