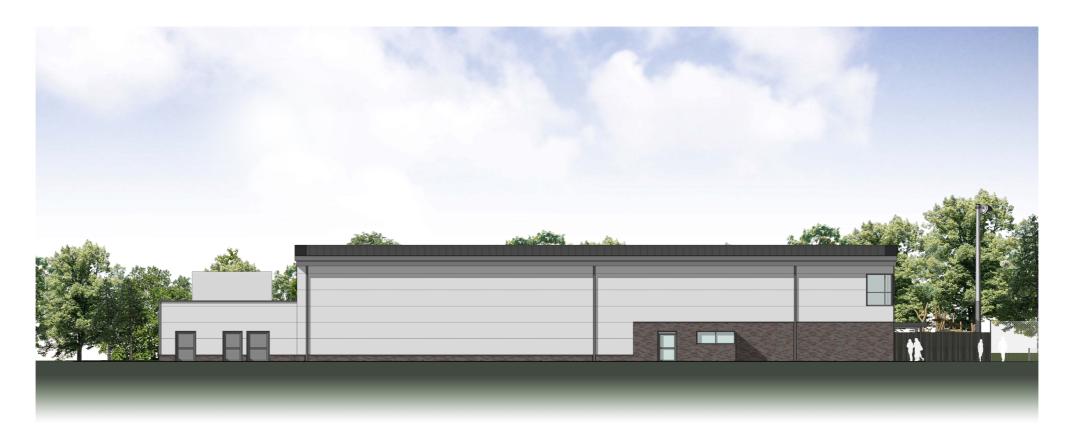

## **ELEVATION A - NORTH WEST "FRONT" ELEVATION**

**ELEVATION B - SOUTH WEST "POOL SIDE" ELEVATION** 

**ELEVATION D - SOUTH EAST "REAR" ELEVATION** 

**ELEVATION D - NORTH EAST "TENNIS DOME SIDE" ELEVATION**