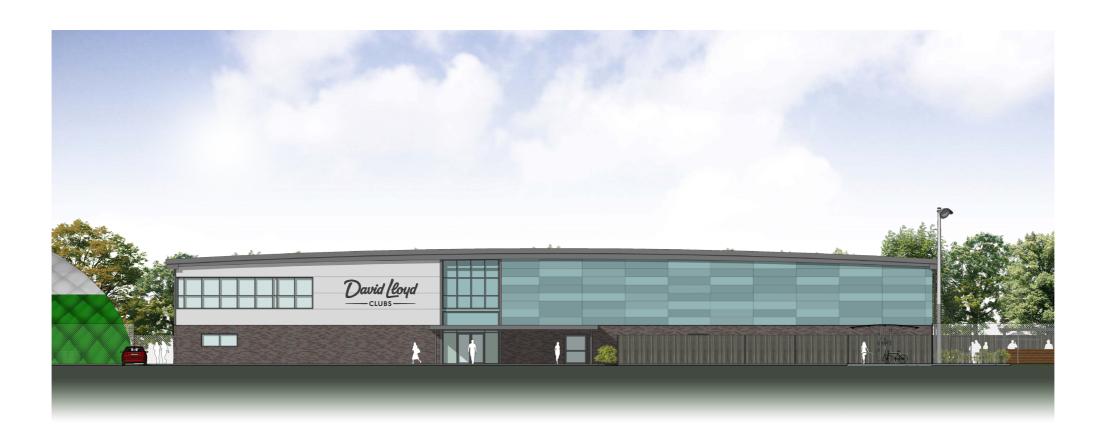

## **ELEVATION A - NORTH WEST "FRONT" ELEVATION**

**ELEVATION B - SOUTH WEST "POOL SIDE" ELEVATION** 

**ELEVATION D - SOUTH EAST "REAR" ELEVATION** 

**ELEVATION D - NORTH EAST "TENNIS DOME SIDE" ELEVATION**