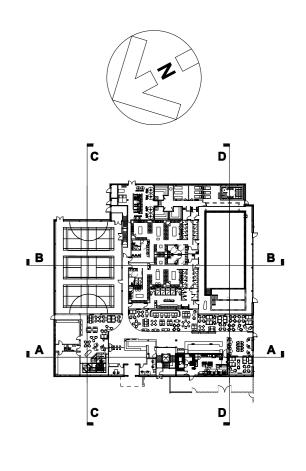

**SECTION A-A** 

**SECTION B-B** 

| REVISION: P01 | BY: AJ          | CHECKED: CM     | DATE: | 30/01/2020 |
|---------------|-----------------|-----------------|-------|------------|
| Section C -   | canopy indicat  | ed in elevation |       |            |
| Section D -   | delivery yard w | all indicated   |       |            |
| REVISION: *   | BY: AJ          | CHECKED: CM     | DATE: | 07/06/2019 |
| Dlanning Ico  | 110             |                 |       |            |

## PROPOSED GA SECTIONS

| DRAWN BY: |                 | DATE:    |
|-----------|-----------------|----------|
| ARD       | 1:200 @ A2      | MAY 2019 |
|           |                 |          |
|           |                 |          |
|           |                 |          |
|           |                 |          |
|           | vkwell Davidsor |          |