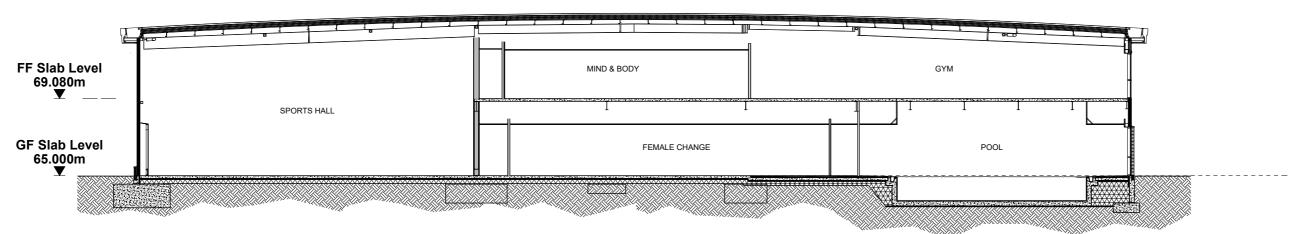

**SECTION A-A** 

**SECTION B-B** 

| REVISION: P01 | BY: AJ          | CHECKED: CM     | DATE: | 30/01/2020 |
|---------------|-----------------|-----------------|-------|------------|
| Section C -   | canopy indicat  | ed in elevation |       |            |
| Section D -   | delivery yard w | all indicated   |       |            |
| REVISION: *   | BY: AJ          | CHECKED: CM     | DATE: | 07/06/2019 |
| Dlanning Ico  | 110             |                 |       |            |