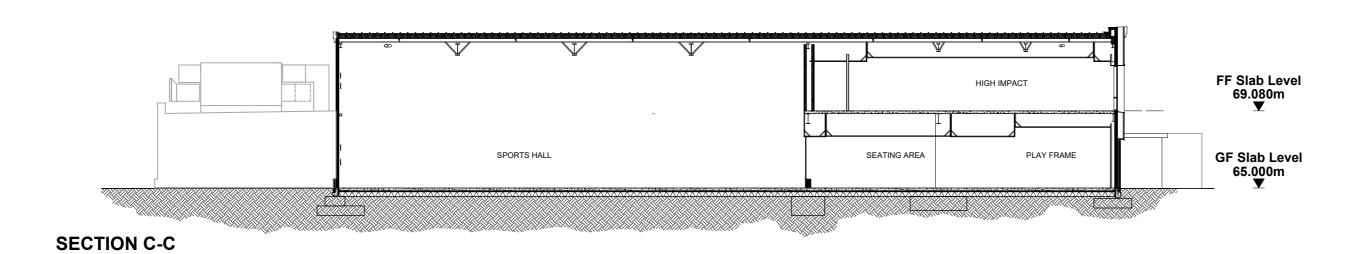

**SECTION A-A** 

**SECTION B-B** 

| REVISION: P01 | BY: AJ          | CHECKED: CM     | DATE: | 30/01/2020 |
|---------------|-----------------|-----------------|-------|------------|
| Section C -   | canopy indicat  | ed in elevation |       |            |
| Section D -   | delivery yard w | all indicated   |       |            |
| REVISION: *   | BY: AJ          | CHECKED: CM     | DATE: | 07/06/2019 |
| Dlanning Ico  | 110             |                 |       |            |