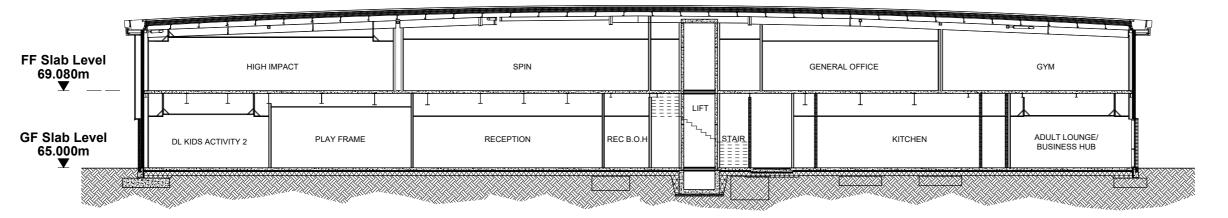

**SECTION A-A** 

**SECTION B-B** 

| REVISION: P01 | BY: AJ          | CHECKED: CM     | DATE: | 30/01/2020 |
|---------------|-----------------|-----------------|-------|------------|
| Section C -   | canopy indicat  | ed in elevation |       |            |
| Section D -   | delivery yard w | all indicated   |       |            |
| REVISION: *   | BY: AJ          | CHECKED: CM     | DATE: | 07/06/2019 |
| Dlanning Ico  | 110             |                 |       |            |