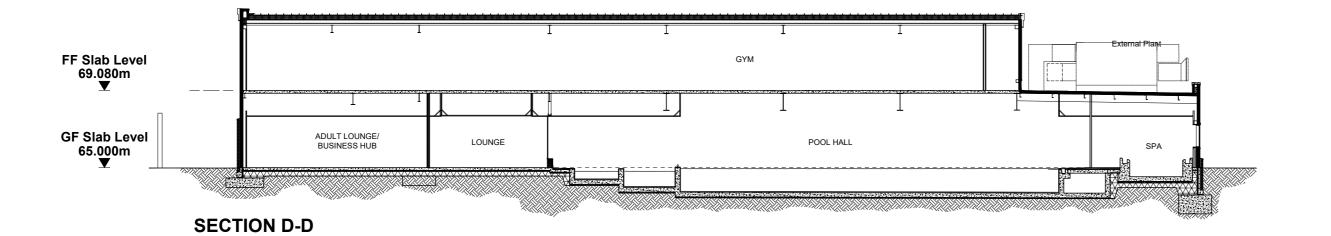

**SECTION A-A** 

**SECTION B-B** 

| REVISION: P01 | BY: AJ          | CHECKED: CM     | DATE: | 30/01/2020 |
|---------------|-----------------|-----------------|-------|------------|
| Section C -   | canopy indicat  | ed in elevation |       |            |
| Section D -   | delivery yard w | all indicated   |       |            |
| REVISION: *   | BY: AJ          | CHECKED: CM     | DATE: | 07/06/2019 |
| Dlanning Ico  | 110             |                 |       |            |