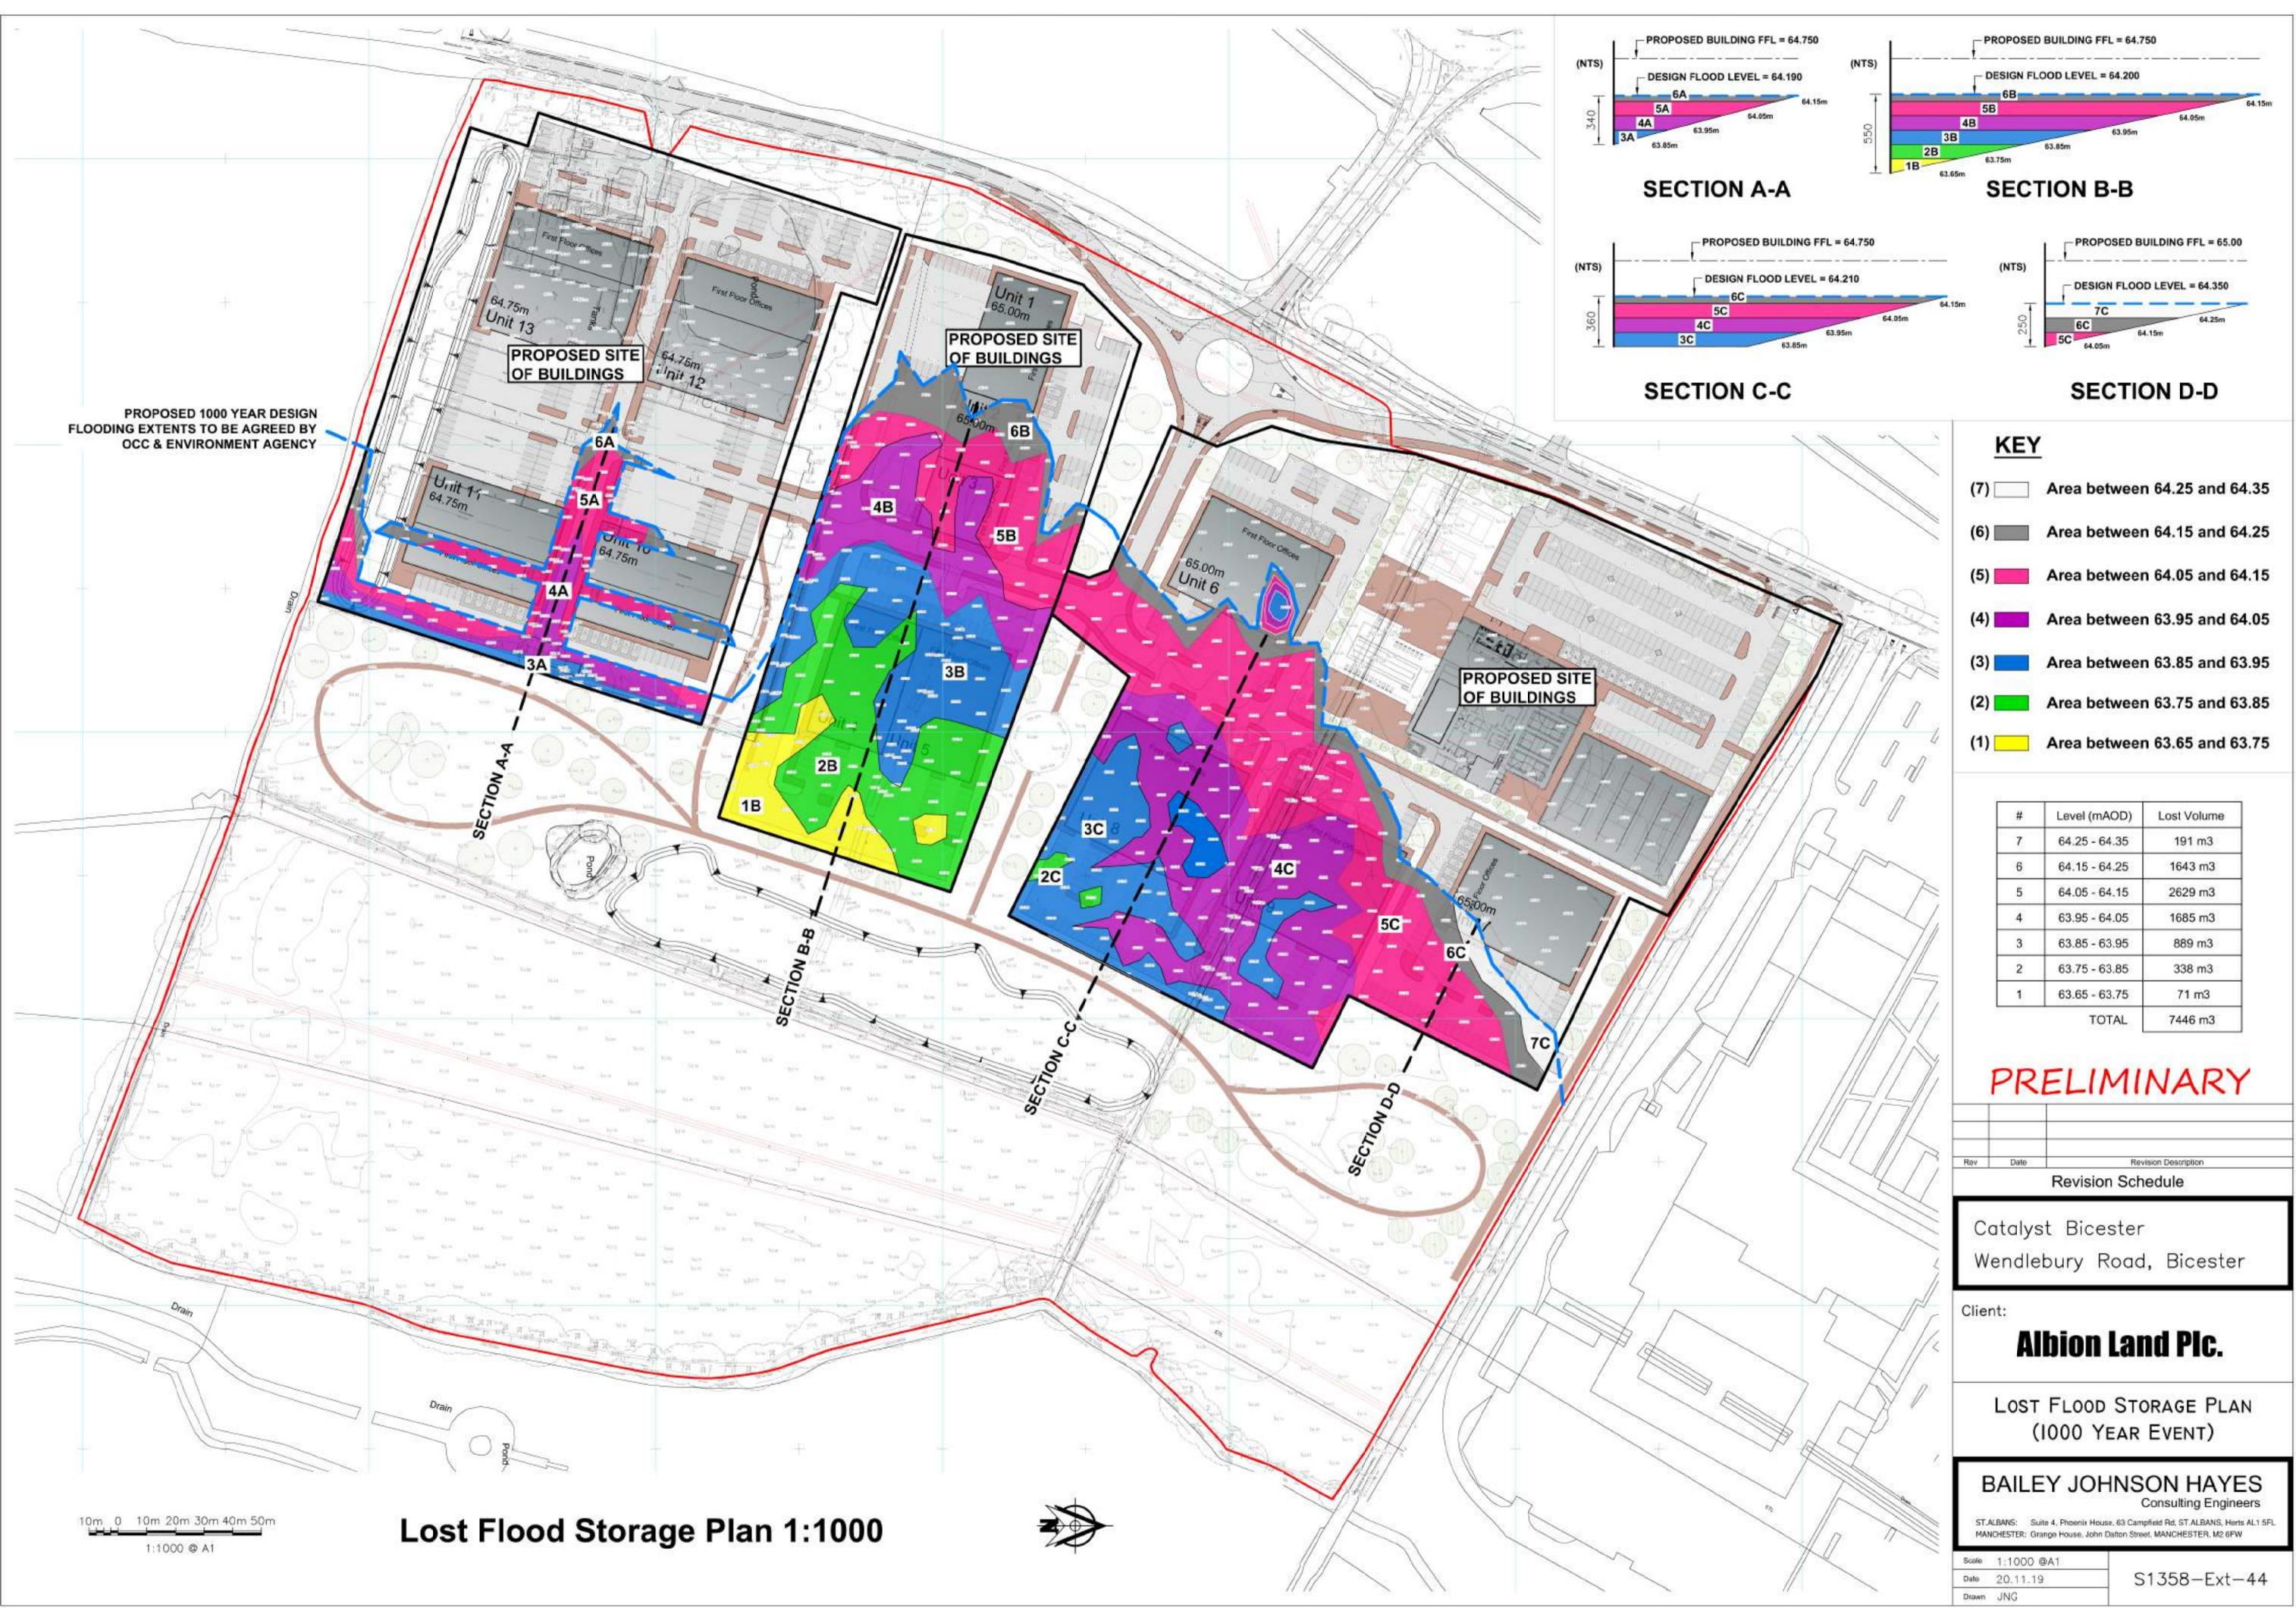

# **APPENDIX H**

## BAILEY JOHNSON HAYES FLOOD COMPENSATION DETAILS FEBRUARY 2020

| KEY |                              |
|-----|------------------------------|
| (7) | Area between 64.25 and 64.35 |
| (6) | Area between 64.15 and 64.25 |
| (5) | Area between 64.05 and 64.15 |
| (4) | Area between 63.95 and 64.05 |
| (3) | Area between 63.85 and 63.95 |
| (2) | Area between 63.75 and 63.85 |
| (1) | Area between 63.65 and 63.75 |

| # | Level (mAOD)  | Lost Volume |
|---|---------------|-------------|
| 7 | 64.25 - 64.35 | 191 m3      |
| 6 | 64.15 - 64.25 | 1643 m3     |
| 5 | 64.05 - 64.15 | 2629 m3     |
| 4 | 63.95 - 64.05 | 1685 m3     |
| 3 | 63.85 - 63.95 | 889 m3      |
| 2 | 63.75 - 63.85 | 338 m3      |
| 1 | 63.65 - 63.75 | 71 m3       |
|   | TOTAL         | 7446 m3     |

| Rev Date Revision Description |  | Date |
|-------------------------------|--|------|
|                               |  | Date |

| Scale | 1:1000 @A1 |              |
|-------|------------|--------------|
| Date  | 20.11.19   | S1358-Ext-44 |
| Drawn | JNG        |              |