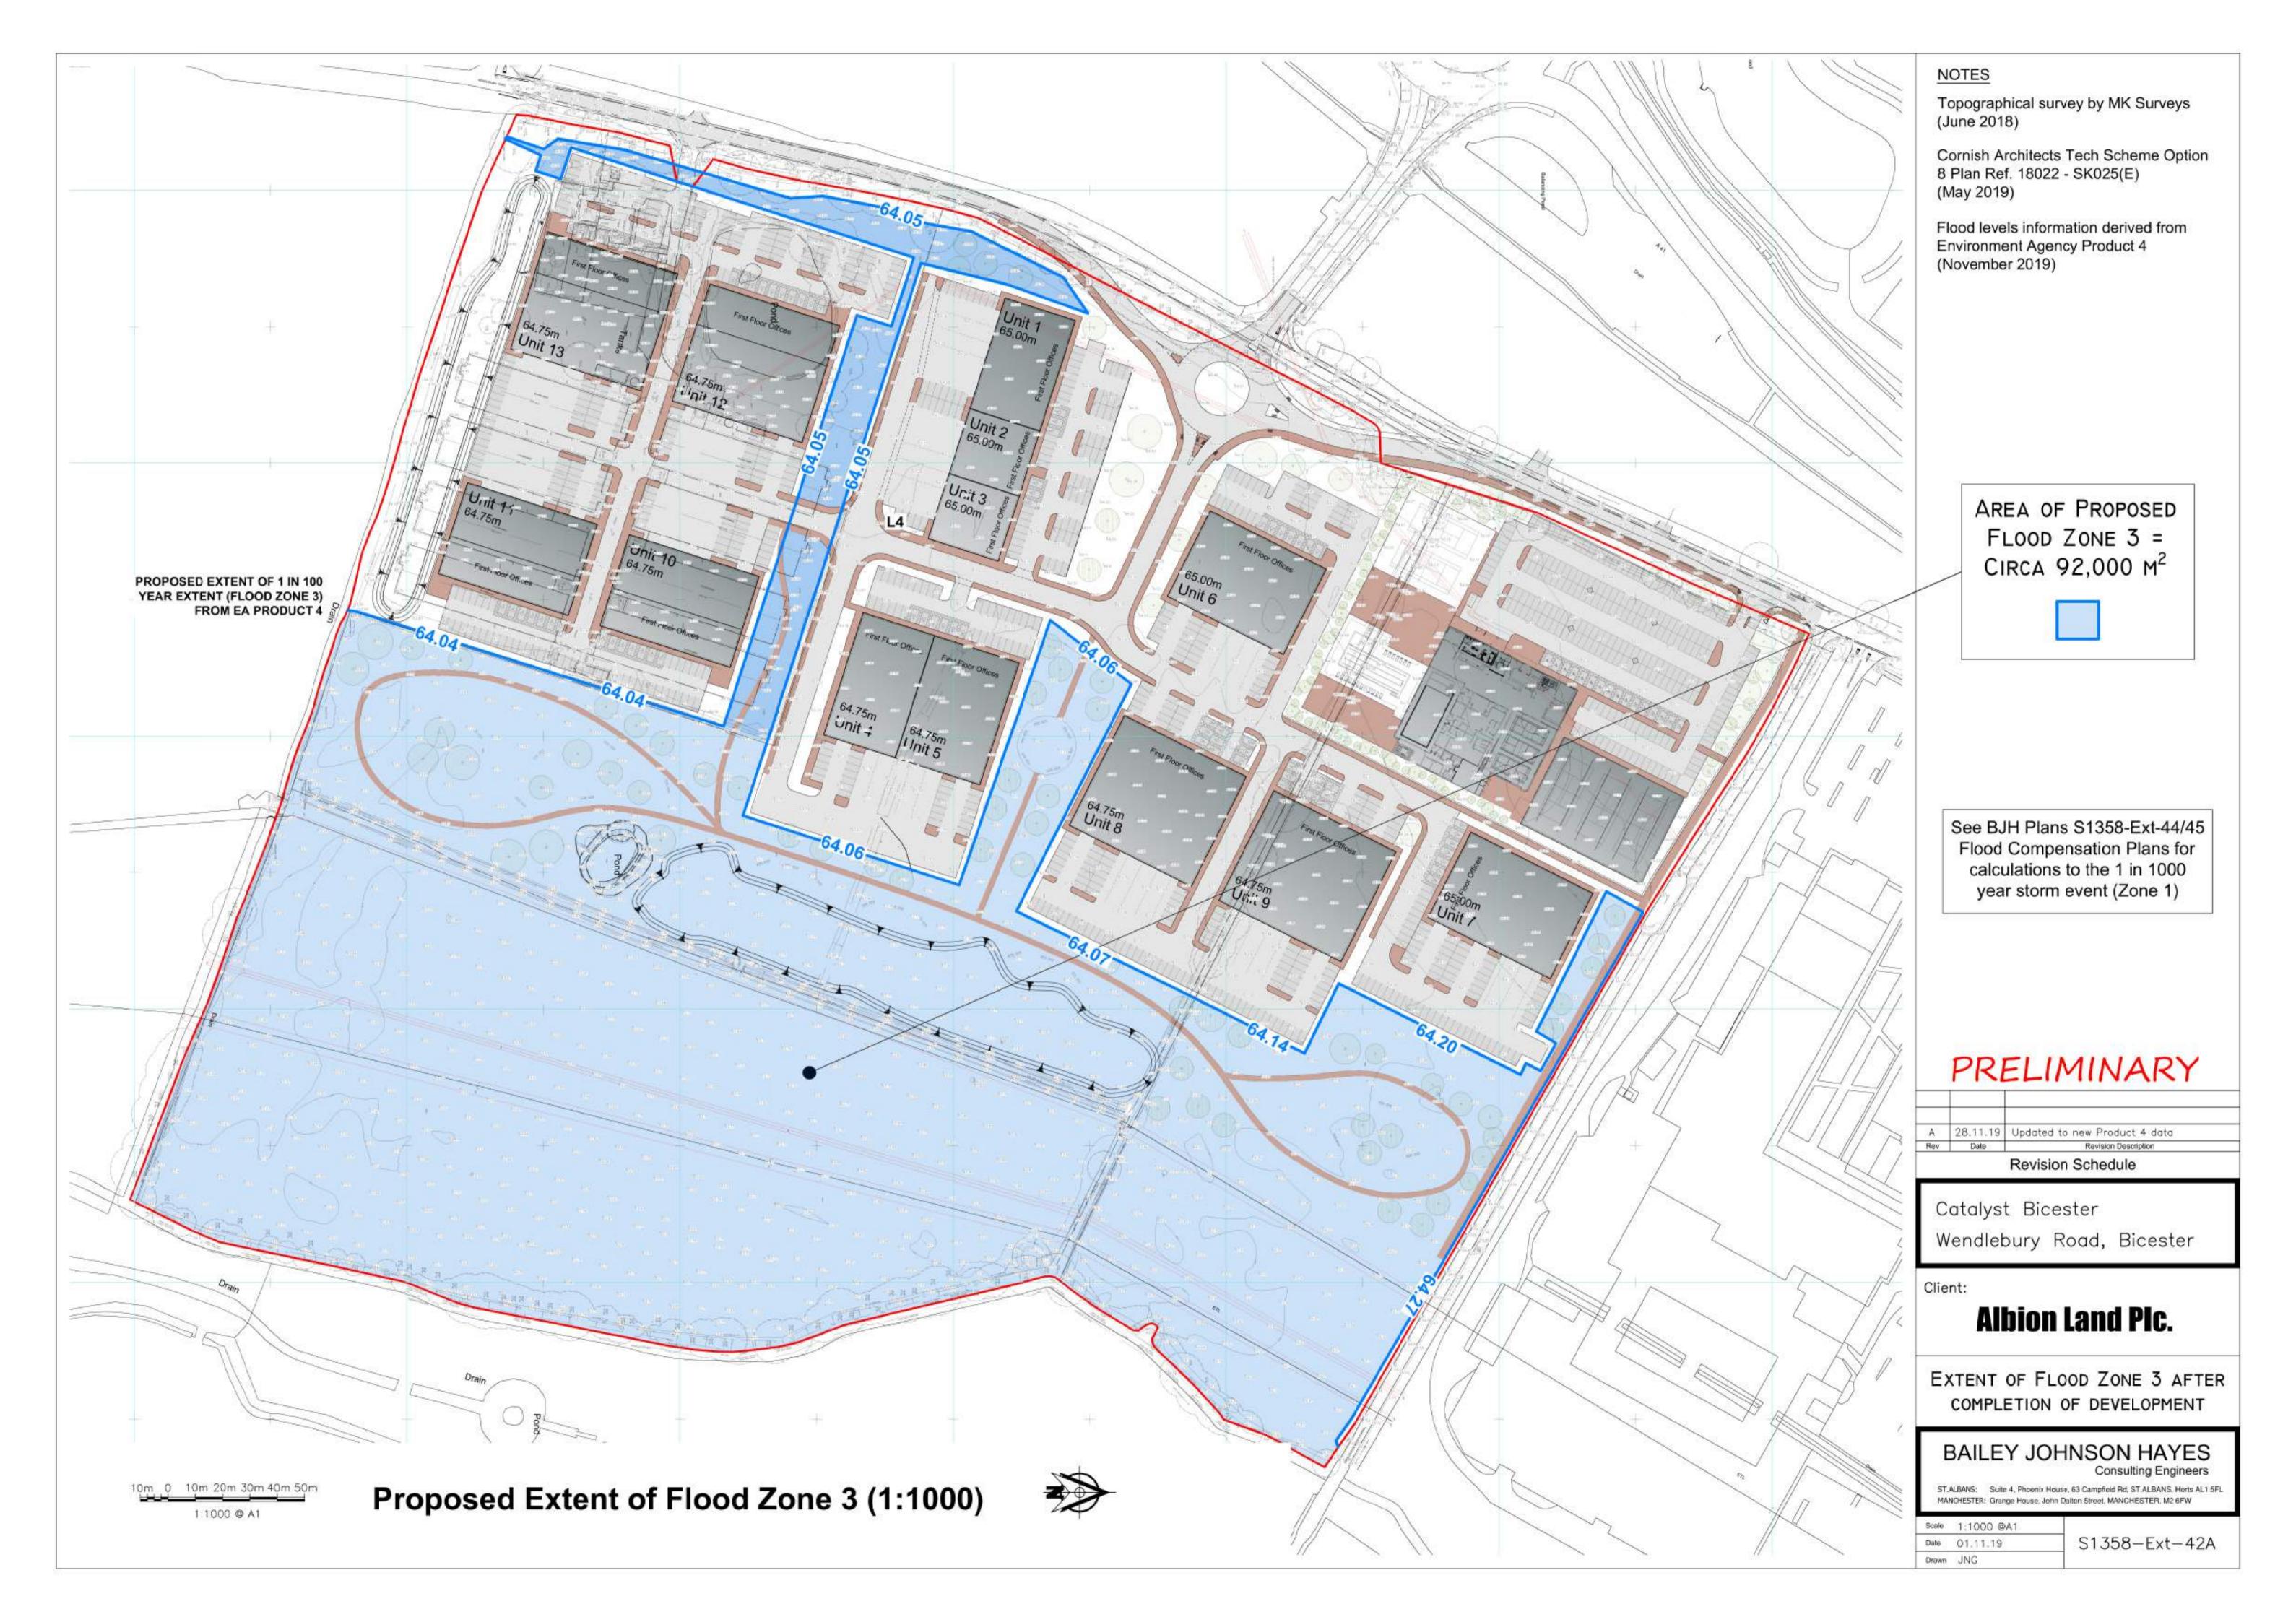

# **APPENDIX H**

## BAILEY JOHNSON HAYES FLOOD COMPENSATION DETAILS FEBRUARY 2020

| KEY |                              |
|-----|------------------------------|
| (7) | Area between 64.25 and 64.35 |
| (6) | Area between 64.15 and 64.25 |
| (5) | Area between 64.05 and 64.15 |
| (4) | Area between 63.95 and 64.05 |
| (3) | Area between 63.85 and 63.95 |
| (2) | Area between 63.75 and 63.85 |
| (1) | Area between 63.65 and 63.75 |