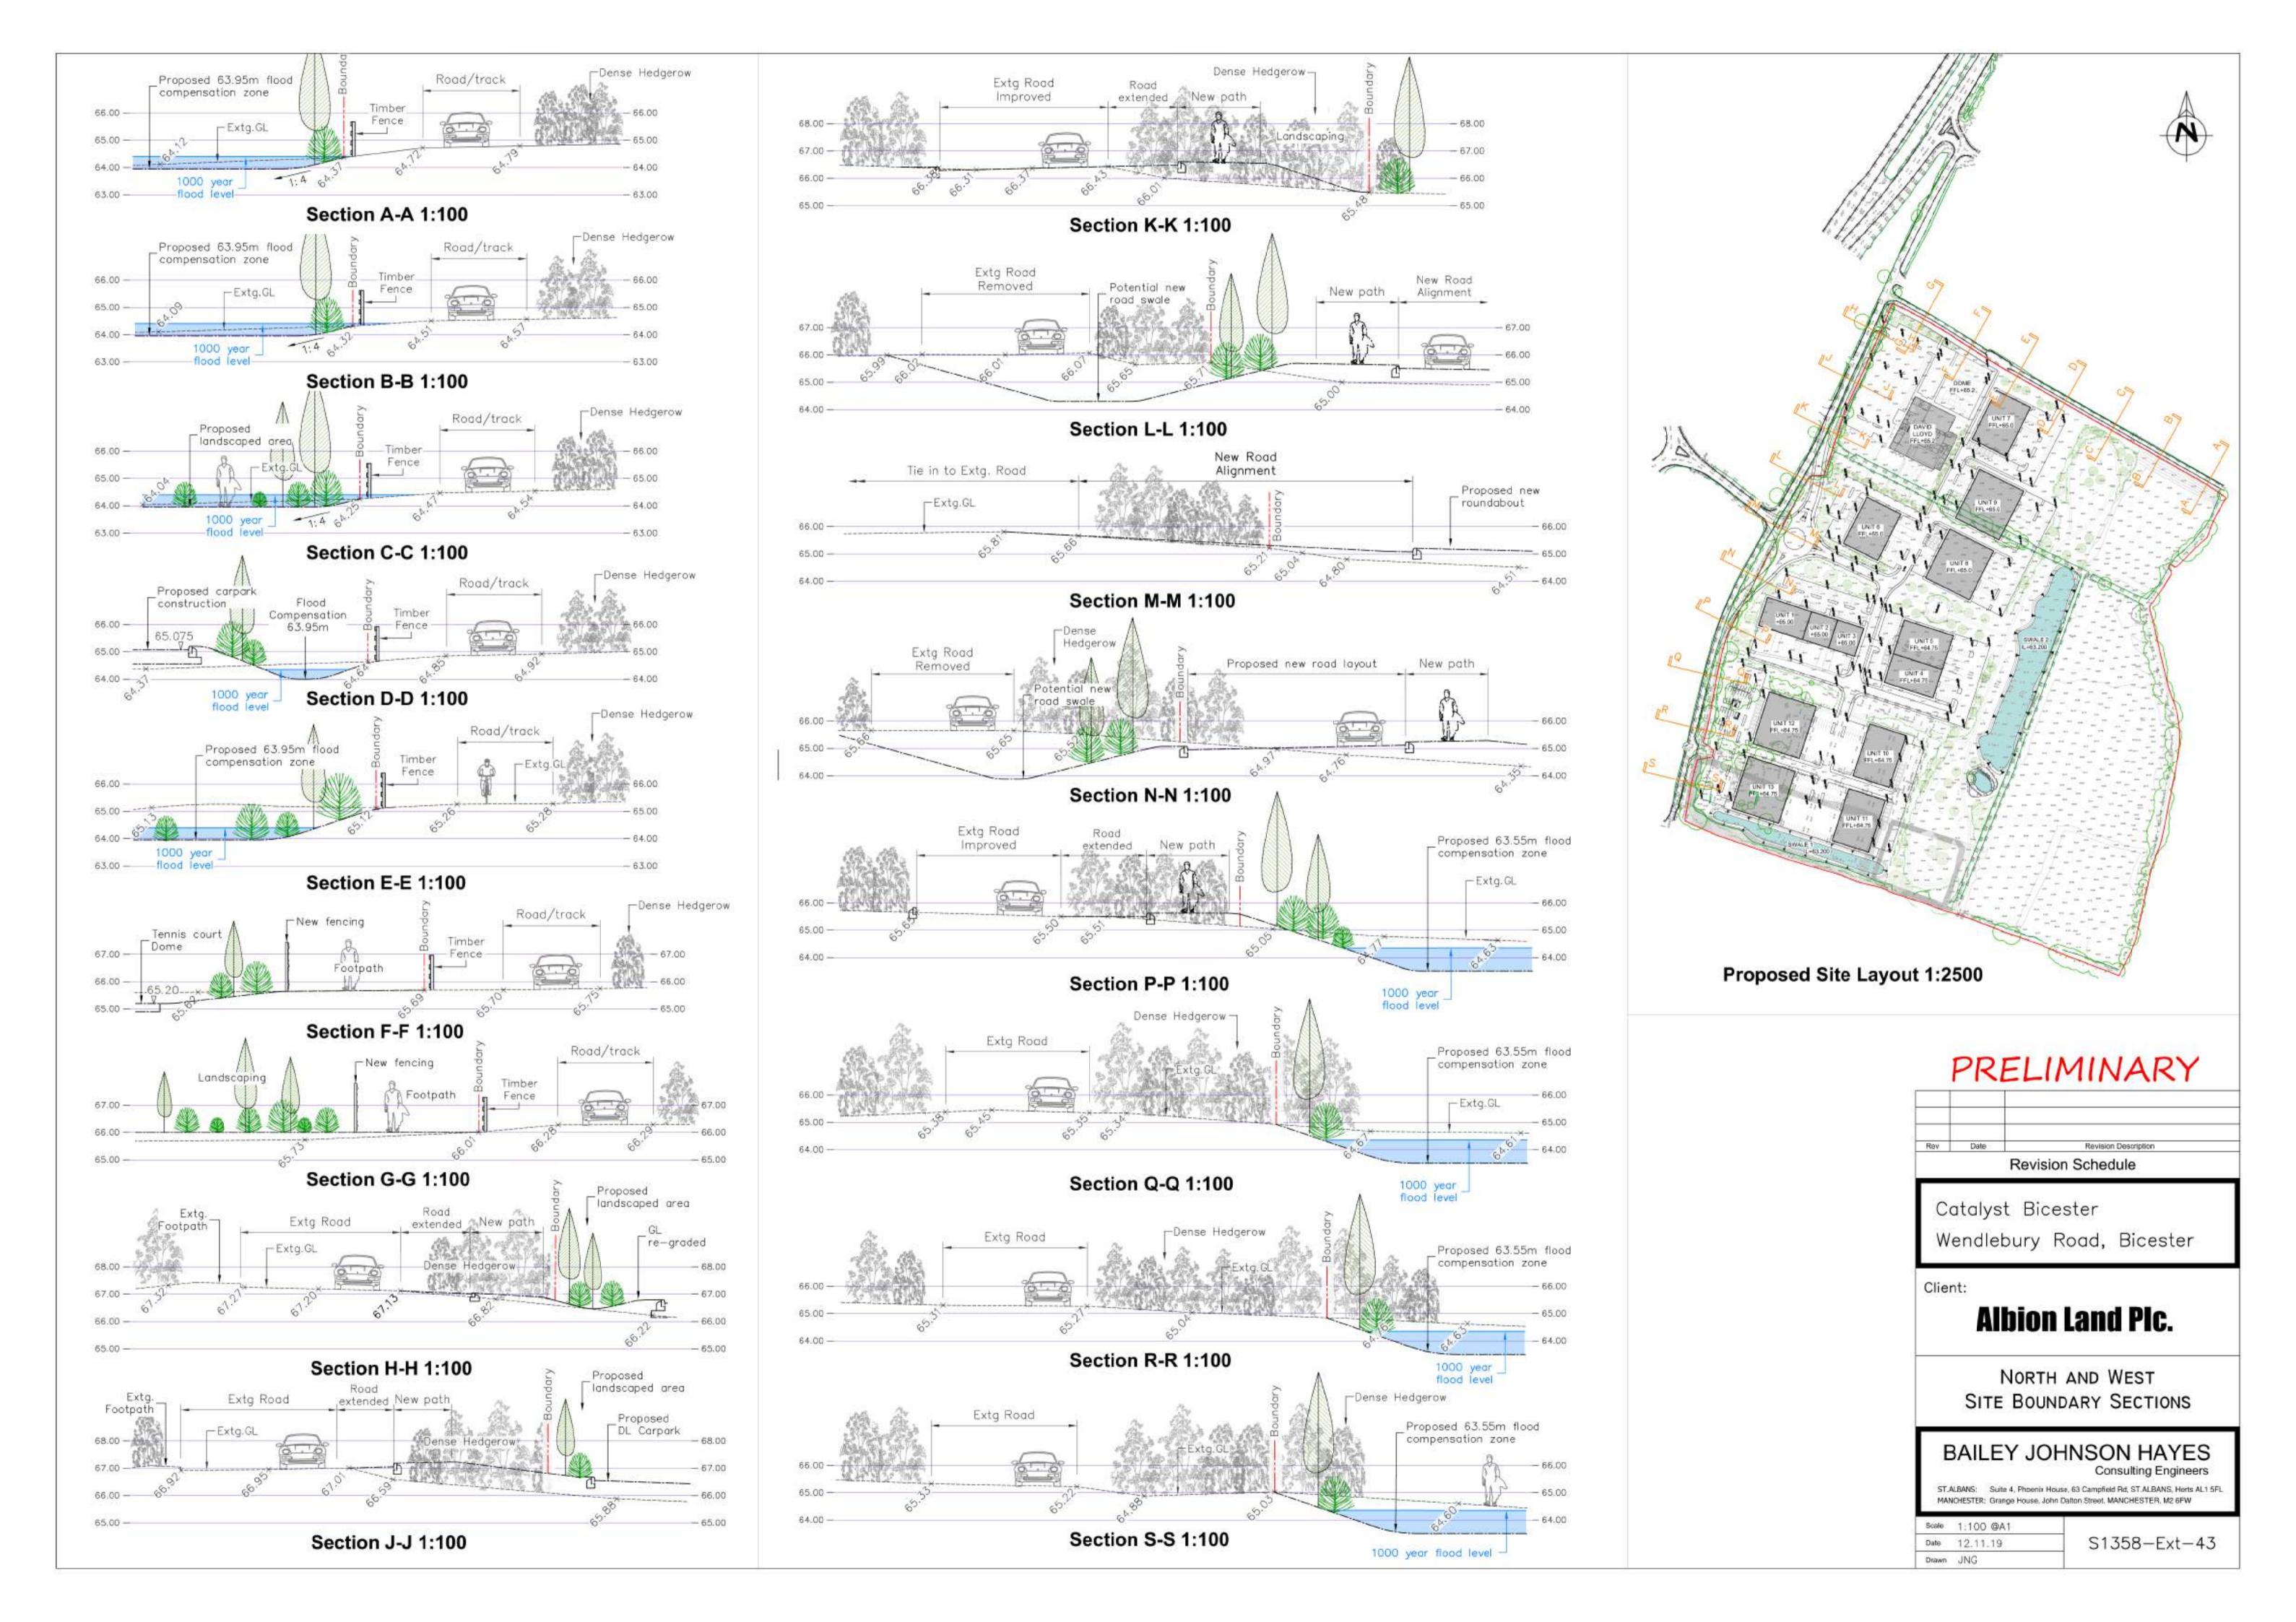

|                                                                                 | Date 18.10.19                                                                                        | S1358          | B-Ext-45     |              |  |  |  |