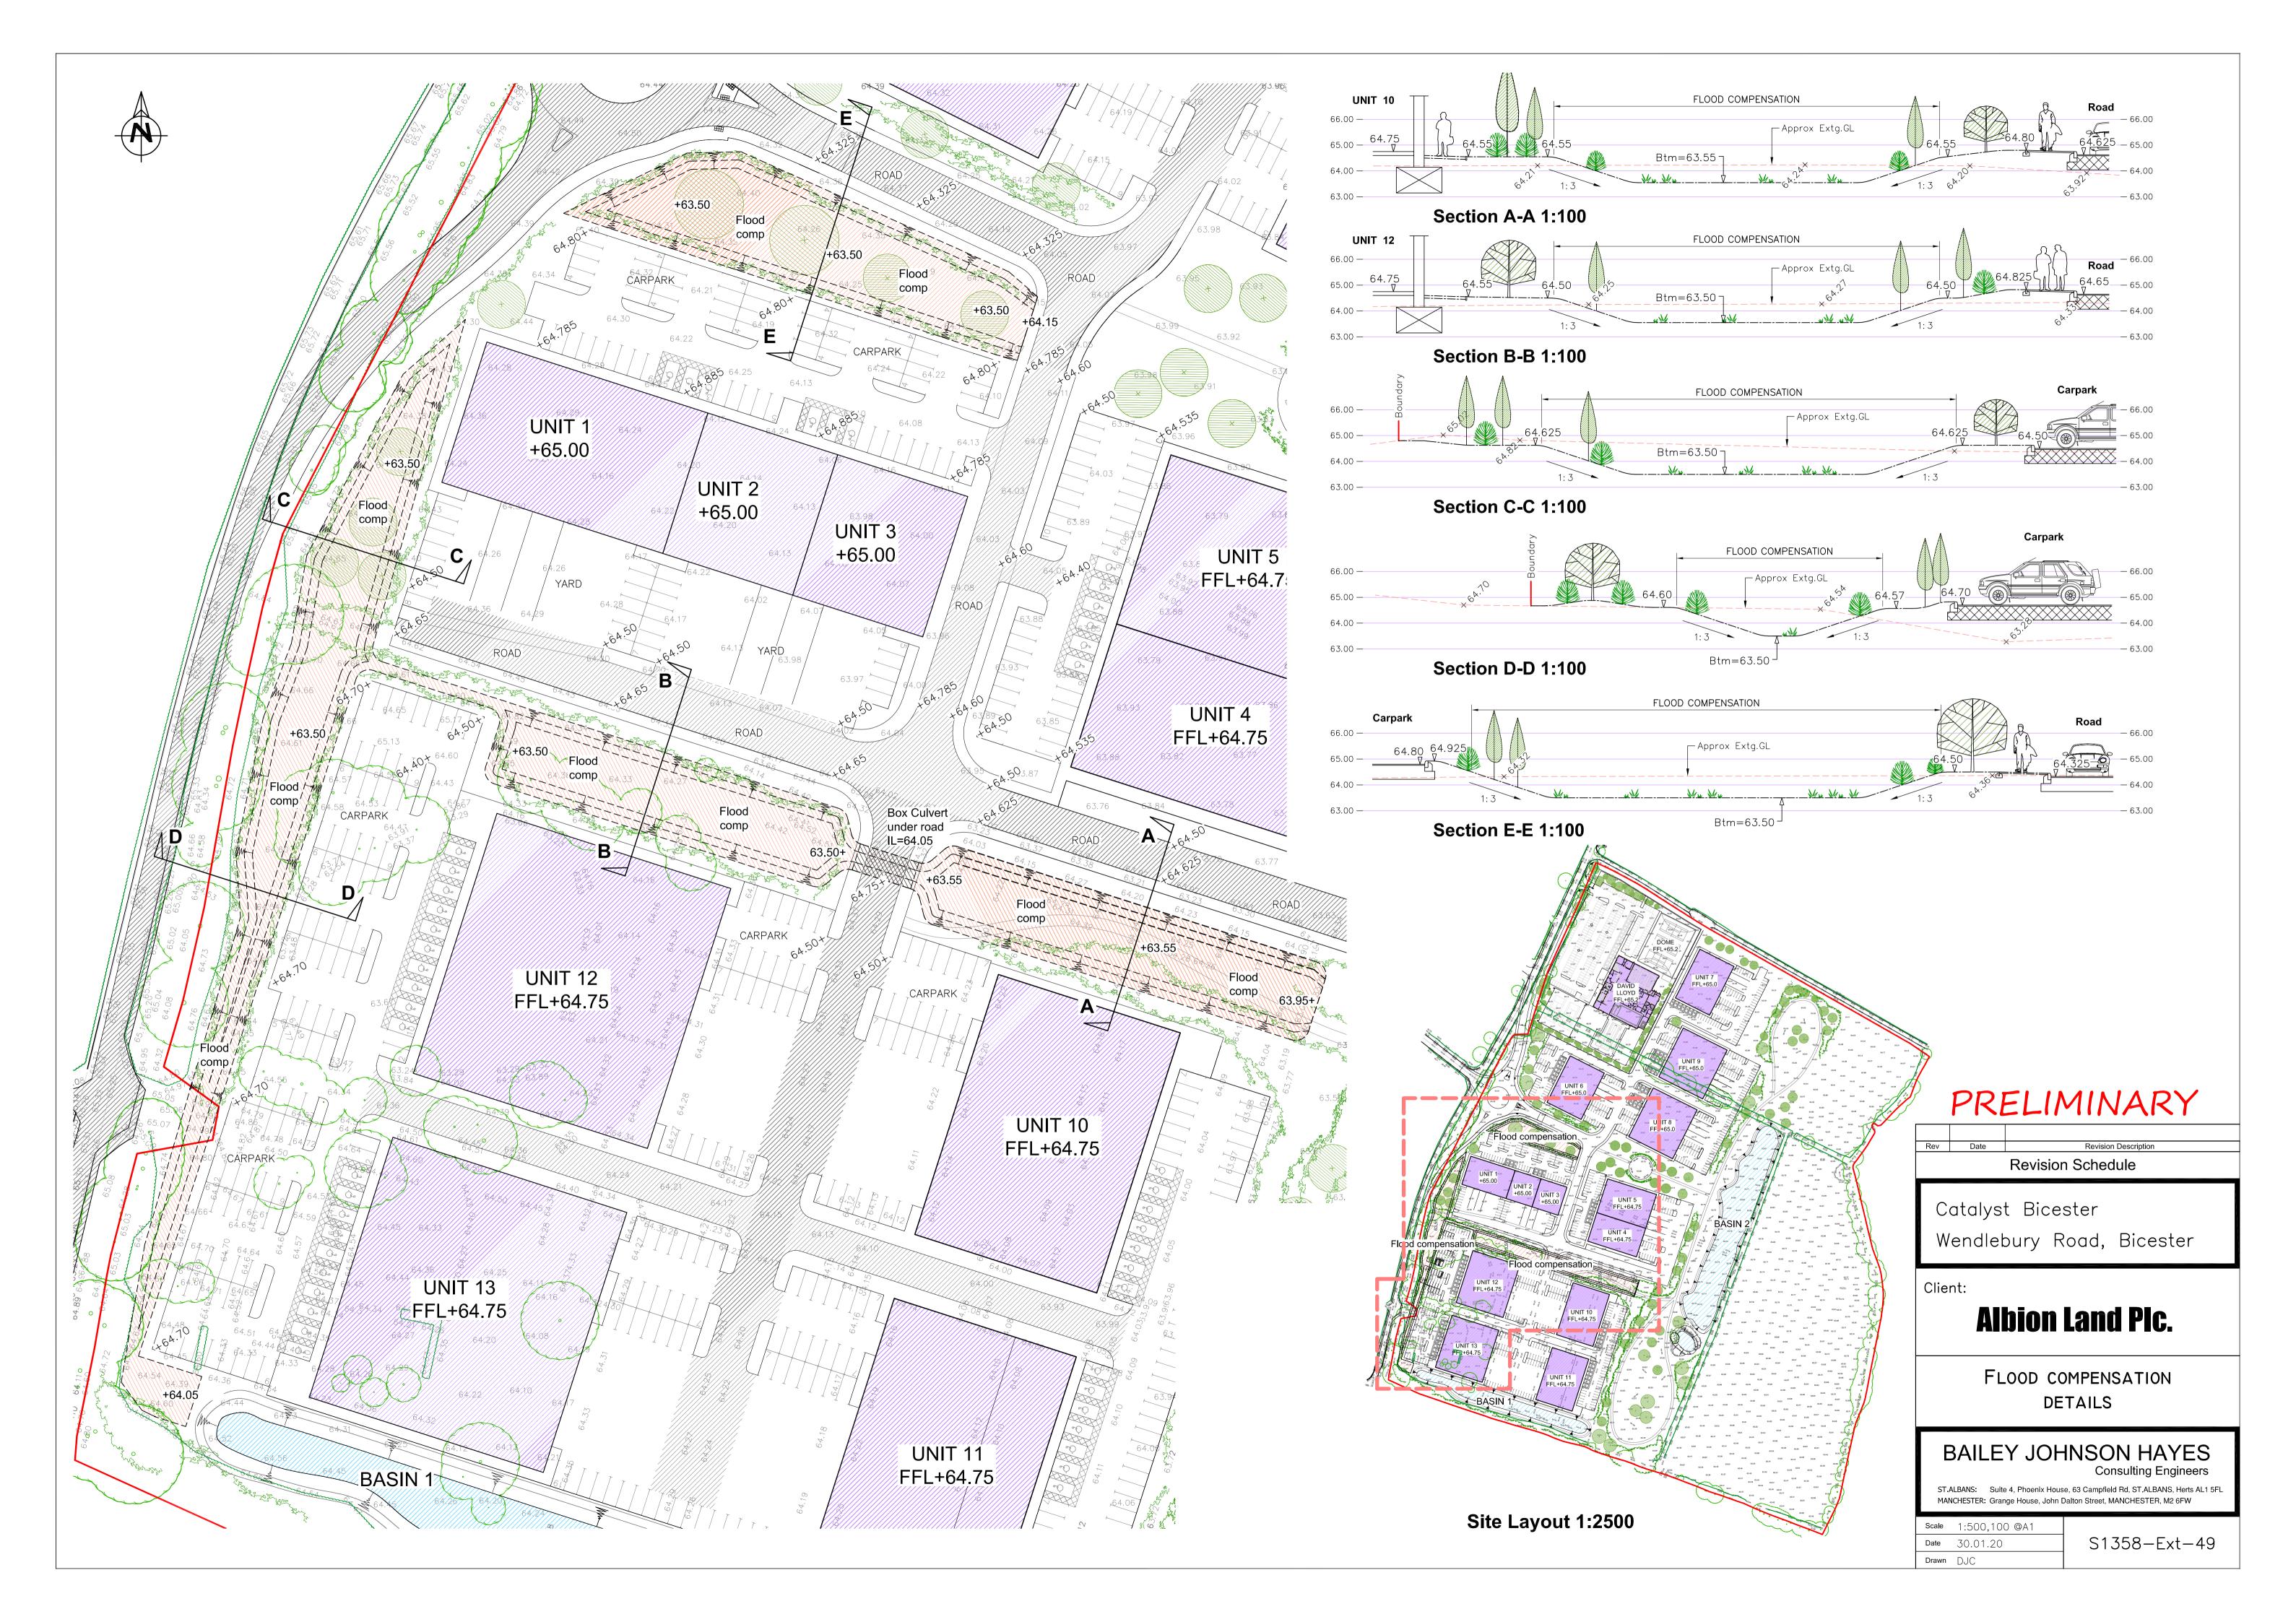

|                                                                                 | Date 18.10.19                                                                                        | S1358          | B-Ext-45     |              |  |  |  |