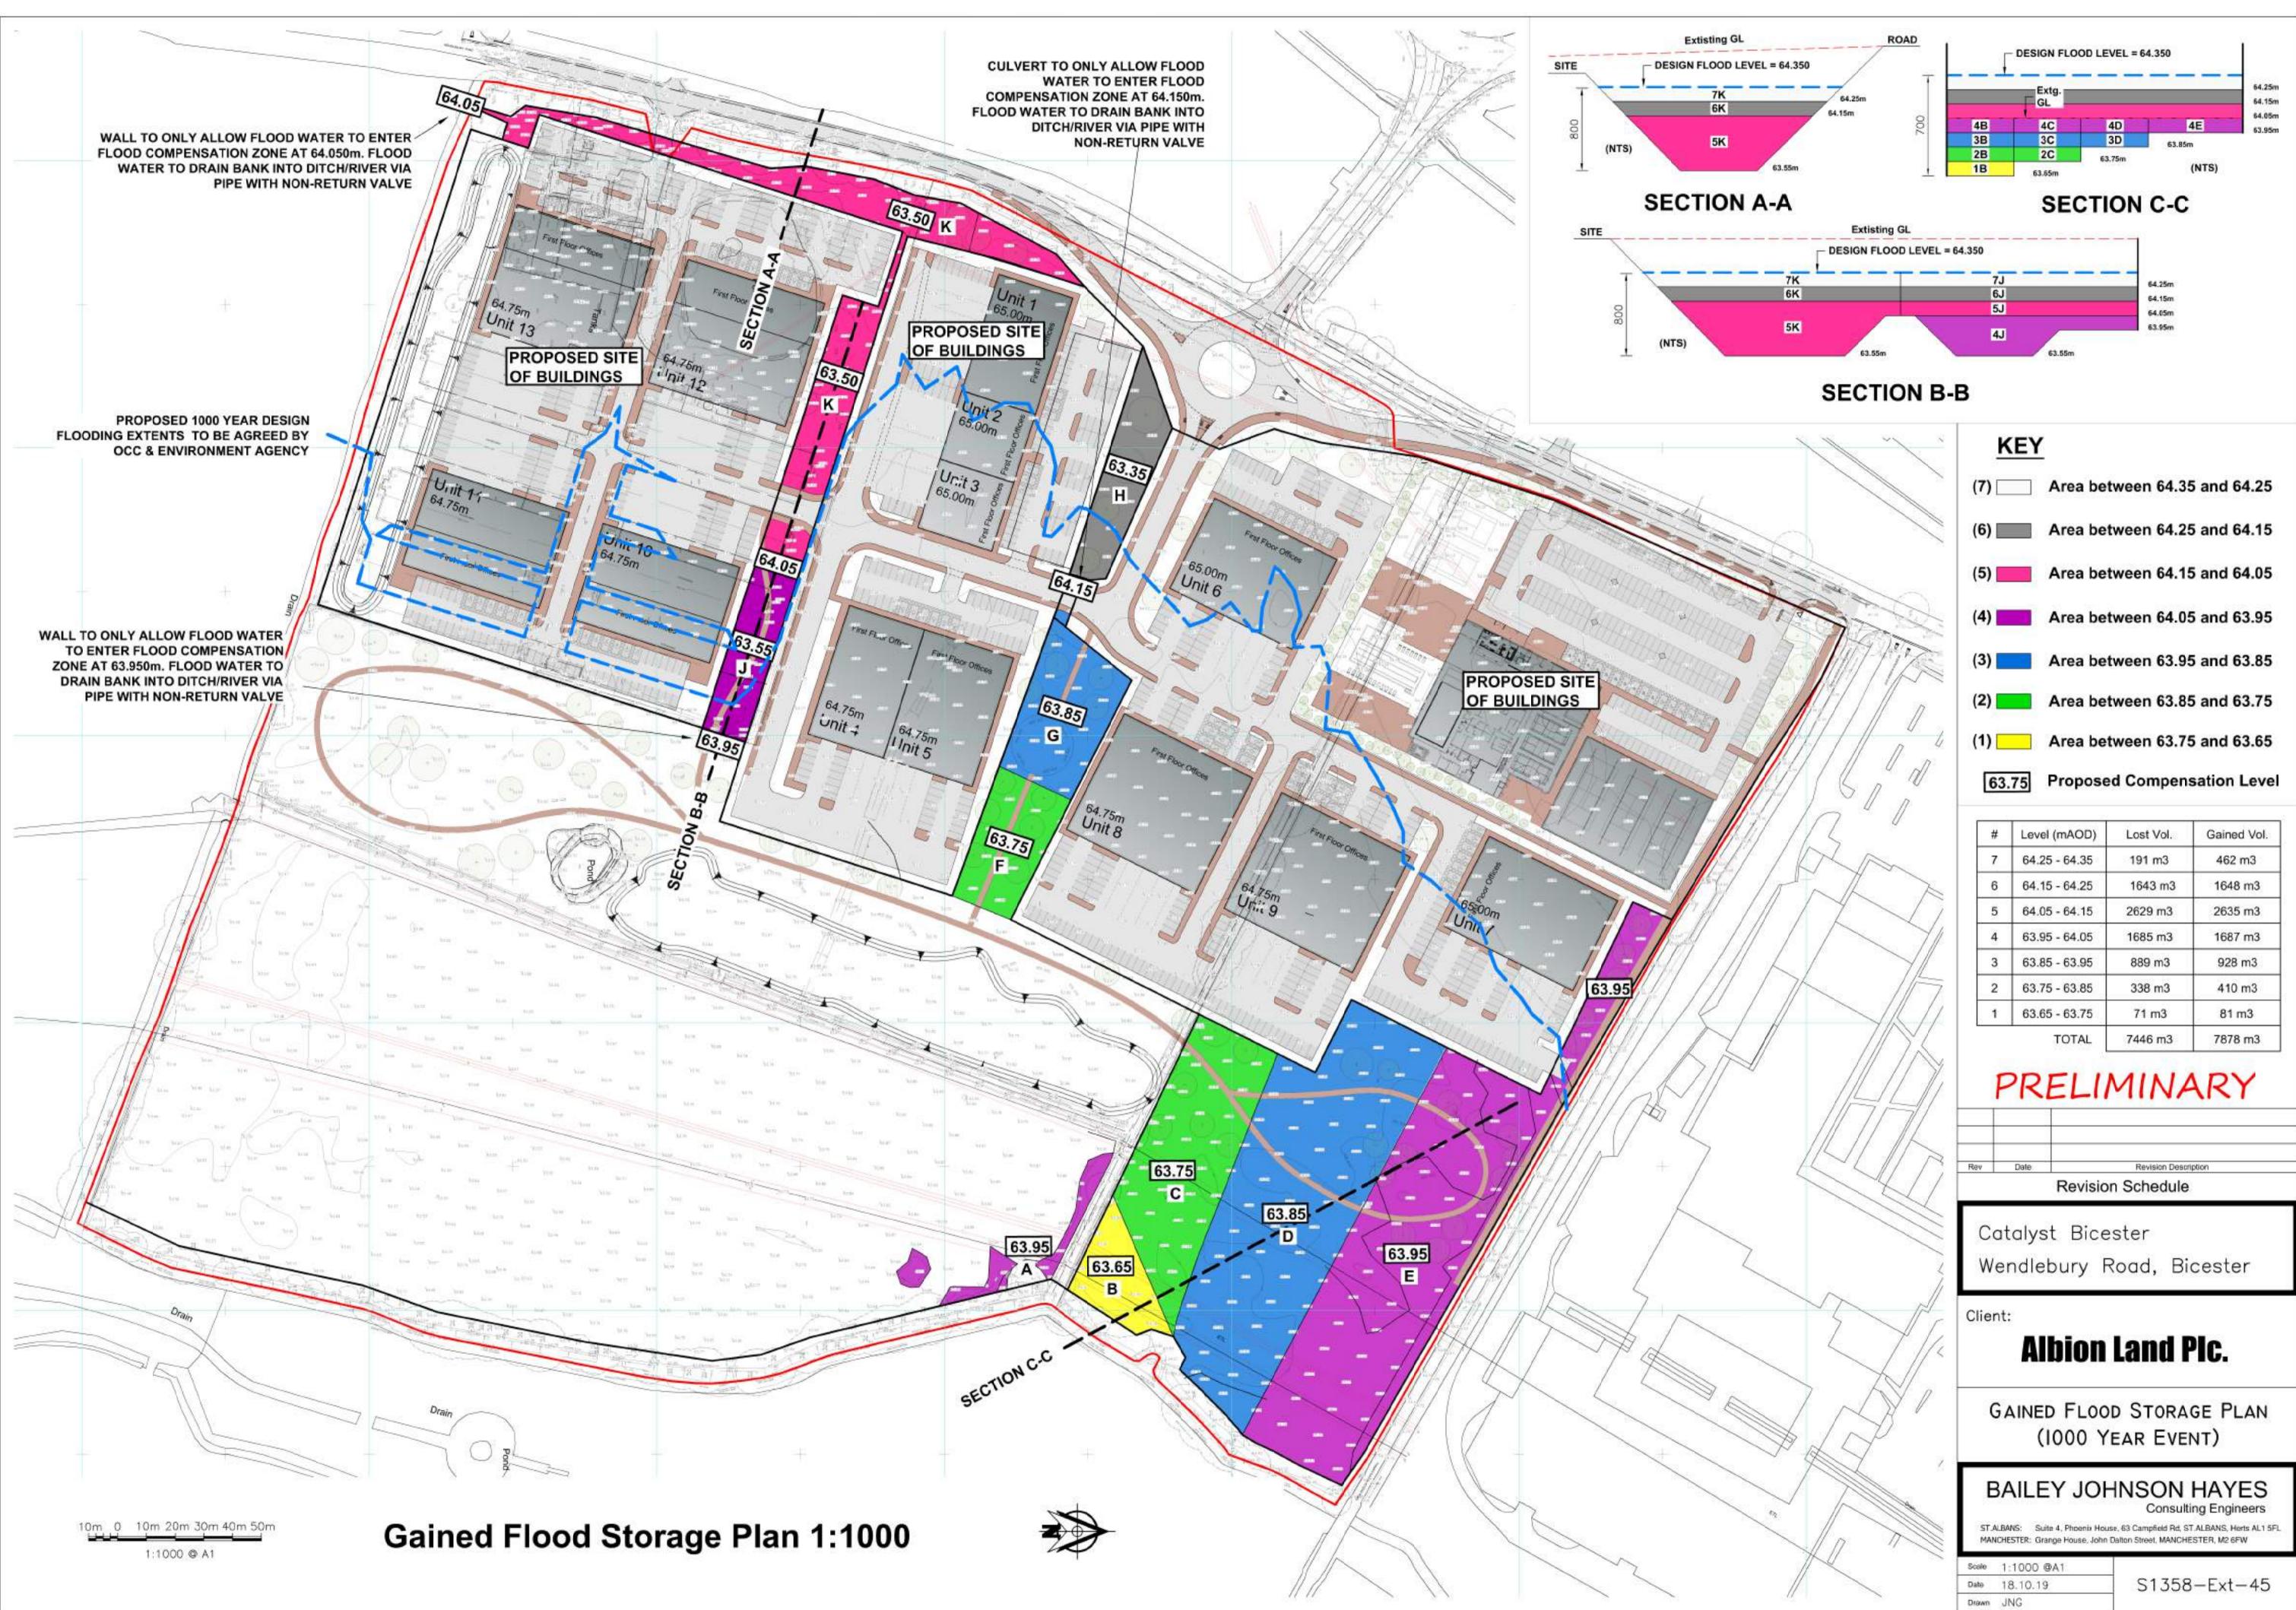

| Image: Construction of the second |                                                                                 | KEY                                                                                                  |                |              |              |  |  |  |
|------------------------------------------------------------------------------------------------------------------------------------------------------------------------------------------------------------------------------------------------------------------------------------------------------------------------------------------------------------------------------------------------------------------------------------------------------------------------------------------------------------------------------------------------------------------------------------------------------------------------------------------------------------------------------------------------------------------------------------------------------------------------------------------------------------------------------------------------------------------------------------------------------------------------------------------------------------------------------------------------------------------------------------------------------------------------------------------------------------------------------------------------------------------------------------------------------------------------------------------------------------------------------------------------------------------------------------------------------------------------------------------------------------------------------------------------------------------------------------------------------------------------------------------------------------------------------------------------------------------------------------------------------------------------------------------------------------------------------------------------------------------------------------------------------------------------------------------------------------------------------------------------------------------------------------------------------------------------------------------------------------------------------------------------------------------------------------------------|---------------------------------------------------------------------------------|------------------------------------------------------------------------------------------------------|----------------|--------------|--------------|--|--|--|
| (6)   Area between 64.25 and 64.15     (5)   Area between 64.15 and 64.05     (4)   Area between 64.05 and 63.95     (3)   Area between 63.95 and 63.85     (3)   Area between 63.95 and 63.85     (3)   Area between 63.75 and 63.65     (6)   Area between 63.75 and 63.65     (7)   Area between 63.75 and 63.65     (8)   Area between 63.75 and 63.65     (9)   Area between 63.75 and 63.65     (10)   Area between 63.75 and 63.                                                                                                                                                                                                                                                                                                                                                                                                                                                                                                                                                                                                                                                                                                                                                                                                                                                                                                                                                                                                                                                                                      |                                                                                 | <u>KET</u>                                                                                           |                |              |              |  |  |  |
| (5) ▲ Area between 64.15 and 64.05<br>(4) ▲ Area between 64.05 and 63.95<br>(3) ▲ Area between 63.95 and 63.85<br>(2) ▲ Area between 63.85 and 63.75<br>(1) ▲ Area between 63.85 and 63.75<br>(1) ▲ Area between 63.75 and 63.65<br>63.75 Proposed Compensation Level                                                                                                                                                                                                                                                                                                                                                                                                                                                                                                                                                                                                                                                                                                                                                                                                                                                                                                                                                                                                                                                                                                                                                                                                                                                                                                                                                                                                                                                                                                                                                                                                                                                                                                                                                                                                                          |                                                                                 | (7) Area between 64.35 and 64.25                                                                     |                |              |              |  |  |  |
| (4)   Area between 64.05 and 63.95     (3)   Area between 63.95 and 63.85     (3)   Area between 63.85 and 63.75     (1)   Area between 63.75 and 63.65     (3)   Area between 63.75 and 63.65     (1)   Area between 63.75 and 63.65     (3)   Area between 63.75 and 63.65     (3)   Area between 63.75 and 63.65     (4)   Area between 63.75 and 63.65     (5)   Proposed Compensation Level     1   Area between 63.75 and 63.65     (5)   Broposed Compensation Level     1   Area between 63.75 and 63.65     (5)   Broposed Compensation Level     1   Area between 63.75 and 63.65     (5)   Area between 63.75 and 63.65     (5)   Therewise and there and                                                                                                                                                                                                                                                                                                                                                                                                                                                                                                                                                                                                                                                                                                                             |                                                                                 | (6) Area between 64.25 and 64.15                                                                     |                |              |              |  |  |  |
| (3)   Area between 63.95 and 63.85     (2)   Area between 63.85 and 63.75     (1)   Area between 63.75 and 63.65     (3)   Frage between 63.75 and 63.65     (1)   Area between 63.75 and 63.65     (3)   Frage between 63.75 and 63.65     (1)   Area between 63.75 and 63.65     (3)   Frage between 63.75 and 63.65     (3)   Frage between 63.75 and 63.65     (3)   Area between 63.75 and 63.65     (3)   Frage between 63.75 and 63.65     (1)   Frage between 63.75 and 63.65     (1)   Frage between 63.75 and 63.65     (2)   Frage between 63.75 and 63.65     (2)   Frage betw                                                                                                                                                                                                                                                                                                                                                                                                                                                                                                                                                                                                                                                                                                                                                                                                                                                                                                                                                                                                                                                                                     |                                                                                 | (5) Area be                                                                                          | tween 64.1     | 5 and 64.05  |              |  |  |  |
| (2)   Area between 63.85 and 63.75     (1)   Area between 63.75 and 63.65     (3)   Forposed Compensation Level     (1)   Area between 63.75 and 63.65     (3)   Forposed Compensation Level     (1)   Area between 63.75 and 63.65     (3)   Forposed Compensation Level     (1)   Area between 63.75 and 63.65     (3)   Forposed Compensation Level     (1)   Area between 63.75 and 63.65     (3)   Forposed Compensation Level     (1)   Area between 63.75 and 63.65     (3)   Forposed Compensation Level     (1)   Area between 63.75 and 63.65     (3)   Forposed Compensation Level     (1)   Area between 63.75 and 63.65     (3)   Forposed Compensation Level     (1)   Area between 63.75 and 63.65     (3)   Forposed Compensation Level     (2)   Area between 63.75 and 63.75     (3)   Forposed Compensation Level     (2)   Area between 63.75     (3)   Forposed Compensation Level     (2)   Forposed Compensation Level     (2)   Foreostas and theres                                                                                                                                                                                                                                                                                                                                                                                                                                                                                                                                                                                                                                                                                                                                                                                                                                                                                                                                                                                                                                                                                                                   |                                                                                 | (4) Area be                                                                                          | tween 64.0     | 5 and 63.95  |              |  |  |  |
| (1)   Area between 63.75 and 63.65     63.75   Proposed Compensation Level     1   1   1     1   1   1     1   1   1     1   1   1     1   1   1     1   1   1     1   1   1     1   1   1     1   1   1     1   1   1     1   1   1     1   1   1     1   1   1     1   1   1     1   1   1     1   1   1     1   1   1     1   1   1     1   1   1     1   1   1     1   1   1     1   1   1     1   1   1     1   1   1     1   1   1     1   1   1     1   1                                                                                                                                                                                                                                                                                                                                                                                                                                                                                                                                                                                                                                                                                                                                                                                                                                                                                                                                                                                                                                                                                                                                                                                                                                                                                                                                                                                                                                                                                                                                                                                                                               | MIT MIZ                                                                         | (3) Area be                                                                                          | tween 63.9     | 5 and 63.85  |              |  |  |  |
| 63.75     Proposed Compensation Level       #     Level (mAOD)     Lost Vol.     Gained Vol.       7     64.25 - 64.35     191 m3     462 m3       6     64.15 - 64.25     1643 m3     1648 m3       5     64.05 - 64.15     2629 m3     2635 m3       4     63.95 - 63.95     839 m3     928 m3       2     63.75 - 63.86     338 m3     410 m3       1     63.65 - 63.75     71 m3     81 m3       1     0.00 m     Revision Descriptor       Revision Schedule     Catalyst Bicester       Catalyst Bicester     Wendlebury Road, Bicester       Wendlebury Road, Bicester     Gainel Descriptor       Client:     BALEY JOHNS                                                                                                                                                                                                                                                                                                                                                                                                                                                                                                                                                                                                                                                                                                                                                                                                                                                                                                                                                                                                                                                                                                                                                                          |                                                                                 |                                                                                                      |                |              |              |  |  |  |
| #     Level (mAOD)     Lost Vol.     Gained Vol.       7     64.25     64.35     191 m3     462 m3       6     64.15     642.25     1643 m3     1648 m3       5     64.05     682 m3     2635 m3       4     63.95     689 m3     928 m3       2     63.75     71 m3     81 m3       1     63.65     63.75     71 m3     81 m3       1     64.05     1685 m3     1687 m3       1     64.05     1685 m3     1687 m3       1     64.05     16                                                                                                                                                                                                                                                                                                                                                                                                                                                                                                                                                                                                                                                                                                                                                                                                                                                                                                                                                                                                                                                                                                                                                                                                                                                                                                    |                                                                                 |                                                                                                      |                |              |              |  |  |  |
| 7     64.25 - 64.35     191 m3     462 m3       6     64.15 - 64.25     1643 m3     1648 m3       5     64.05 - 64.15     2629 m3     2635 m3       4     63.95 - 64.05     1685 m3     1687 m3       3     63.85 - 63.95     889 m3     928 m3       2     63.75 - 63.85     338 m3     410 m3       1     63.65 - 63.75     71 m3     81 m3       TOTAL     7446 m3     7878 m3       PRELIMINARRY       w     Date     Revision Schedule       Catalyst Bicester       Wendlebury Road, Bicester     Wendlebury Road, Bicester       Client: <b>Albion Land Pic.</b> Client: <b>BAILEY JOHNSON HAYES</b> Consulting Engineers       ST ABMG: Suite 4, Phoent House, 30 Campidel RL ST ALBMG, Med Pic.       ST ALBMG: Suite 4, Phoent House, 30 Campidel RL ST ALBMG, Med Pic.       St TABME: Suite 4, Phoent House, 30 Campidel RL ST ALBMG, Med Pic.       St TABME: Suite 4, Phoent House, 30 Campidel RL ST ALBMG, Med Pic. <td col<="" th=""><th>4/6,1</th><th colspan="6"></th></td>                                                                                                                                                                                                                                                                                                                                                                                                                                                                                                                                                                                                                                                                                                                                                                                                                                                                                                                                                                                                                                                                                                 | <th>4/6,1</th> <th colspan="6"></th>                                            | 4/6,1                                                                                                |                |              |              |  |  |  |
| 7     64.25 - 64.35     191 m3     462 m3       6     64.15 - 64.25     1643 m3     1648 m3       5     64.05 - 64.15     2629 m3     2635 m3       4     63.95 - 64.05     1685 m3     1687 m3       3     63.85 - 63.95     889 m3     928 m3       2     63.75 - 63.85     338 m3     410 m3       1     63.65 - 63.75     71 m3     81 m3       TOTAL     7446 m3     7878 m3       PRELIMINARRY       w     Date     Revision Schedule       Catalyst Bicester       Wendlebury Road, Bicester     Wendlebury Road, Bicester       Client: <b>Albion Land Pic.</b> Client: <b>BAILEY JOHNSON HAYES</b> Consulting Engineers       ST ABMG: Suite 4, Phoent House, 30 Campidel RL ST ALBMG, Med Pic.       ST ALBMG: Suite 4, Phoent House, 30 Campidel RL ST ALBMG, Med Pic.       St TABME: Suite 4, Phoent House, 30 Campidel RL ST ALBMG, Med Pic.       St TABME: Suite 4, Phoent House, 30 Campidel RL ST ALBMG, Med Pic. <td col<="" th=""><th><math>\square</math></th><th></th><th>Leat Val</th><th>Colored Viel</th></td>                                                                                                                                                                                                                                                                                                                                                                                                                                                                                                                                                                                                                                                                                                                                                                                                                                                                                                                                                                                                                                                        | <th><math>\square</math></th> <th></th> <th>Leat Val</th> <th>Colored Viel</th> | $\square$                                                                                            |                | Leat Val     | Colored Viel |  |  |  |
| 6     64.15 - 64.25     1643 m3     1648 m3       5     64.05 - 64.15     2629 m3     2635 m3       4     63.95 - 64.05     1685 m3     1687 m3       3     63.85 - 63.95     889 m3     928 m3       2     63.75 - 63.85     338 m3     410 m3       1     63.65 - 63.75     71 m3     81 m3       0     Tott     Revision Sc                                                                                                                                                                                                                                                                                                                                                                                                                                                                                                                                                                                                                                                                                                                                                                                                                                                                                                                                                                                                                                                                                                                                                                                                                                       | 1 Dan                                                                           |                                                                                                      |                |              |              |  |  |  |
| 5     64.05 - 64.15     2629 m3     2635 m3       4     63.95 - 64.05     1685 m3     1687 m3       3     63.85 - 63.95     889 m3     928 m3       2     63.75 - 63.85     338 m3     410 m3       1     63.65 - 63.75     71 m3     81 m3       1     63.65 - 63.75     71 m3     81 m3       TOTAL     7446 m3     7878 m3       PRELIMINARY       Rev     Bate     Revision Schedule       Catalyst Bicester       Wendlebury Road, Bicester     Wendlebury Road, Bicester       Client: <b>Albion Land Pic.</b> Gained Flood Storaage Plan<br>(1000 Year Event)       State 1 Prooth Hoase 30 Computer Revision Bate       MIDION Year Event)                                                                                                                                                                                                                                                                                                                                                                                                                                                                                                                                                                                                                                                                                                                                                                                                                                                                                                                                                                                                                                                                                                                                                                                                                                                                                                                                                                                                                                             | K Mm                                                                            |                                                                                                      |                |              |              |  |  |  |
| 4     63.95 - 64.05     1685 m3     1687 m3       3     63.85 - 63.95     889 m3     928 m3       2     63.75 - 63.85     338 m3     410 m3       1     63.65 - 63.75     71 m3     81 m3       TOTAL     7446 m3     7878 m3       PRELIMINARRY       w     Date     Revision Description       Revision Schedule       Catalyst Bicester       Wendlebury Road, Bicester       Wendlebury Road, Bicester       Client: <b>Albion Land Pic.</b> Staned Flood StorAge PLAN<br>(1000 YEAR EVENT)       BAILEY JOHNSON HAYES       State 4. Proceb Houte. 60m Biting Engineers       State 4. Proceb Houte. 60m Biting Engineers       State 4. Proceb Houte. 60m Biting Engineers       State 4. Proceb Houte. 60m Biting Street, MARK, Herst A.1 SFL       MANDRESTER. Bit 4. Proceb Houte. 60m Biting Street, MARK, Herst A.1 SFL       BAILEY JOHNSON HAYESTER       Bail 4. Proceb Houte. 60m Biting Street, MARK, Herst A.1 SFL       MANDRESTER. Bith 4. Proceb Houte. 60m Biting Engineers <                                                                                                                                                                                                                                                                                                                                                                                                                                                                                                                                                                                                                                                                                                                                                                                                                                                                                                                                                                                                                                                                                             |                                                                                 |                                                                                                      | 40322001399    | 1000000000   |              |  |  |  |
| 3   63.85 - 63.95   889 m3   928 m3     2   63.75 - 63.85   338 m3   410 m3     1   63.65 - 63.75   71 m3   81 m3     TOTAL   7446 m3   7878 m3     PRELIMINARY     w   Date   Revision Schedule     Revision Schedule     Catalyst Bicester     Wendlebury Road, Bicester     Wendlebury Road, Bicester     Client: <b>Albion Land Pic.</b> Client: <b>BAILEY JOHNSON HAYES</b> Consulting Engineers     STALBARK Staft 4. Phoeth House, 63 Campfied PA STALBARK, Herts A.1 SFL     MANOTESTE: Suite 4. Phoeth House, 63 Campfied PA STALBARK, Herts A.1 SFL     MANOTESTE: Staft 4. Phoeth House, 63 Campfied PA STALBARK, Herts A.1 SFL     MANOTESTE: Staft 4. Phoeth House, 63 Campfied PA STALBARK, Herts A.1 SFL     MANOTESTE: Staft 4. Phoeth House, 63 Campfied PA STALBARK, Herts A.1 SFL     MANOTESTE: Staft 4. Phoeth House, 63 Campfied PA STALBARK, Herts A.1 SFL     MANOTESTE: Staft 4. Phoeth House, 63 Campfied PA STALBARK, Herts A.1 SFL     MANOTESTE: Staft 4. Phoeth House, 63 Campfied PA STALBARK                                                                                                                                                                                                                                                                                                                                                                                                                                                                                                                                                                                                                                                                                                                                                                                                                                                                                                                                                                                                                                                                   |                                                                                 |                                                                                                      |                |              |              |  |  |  |
| 2   63.75 - 63.85   338 m3   410 m3     1   63.65 - 63.75   71 m3   81 m3     TOTAL   7446 m3   7878 m3     PRELIMINARY     mev   Date   Revision Description     Revision Schedule     Catalyst Bicester     Wendlebury Road, Bicester     Wendlebury Road, Bicester     Client: <b>BALLEY JOHNSON HAYES</b> Consulting Engineers     Statement: State 4. Phoenti House, 60 Campied Re ST ALBANS, Horts A1 SPL     Merei 1:1000 @A1     Date 1:1000 @A1     Date 1:1000 @A1                                                                                                                                                                                                                                                                                                                                                                                                                                                                                                                                                                                                                                                                                                                                                                                                                                                                                                                                                                                                                                                                                                                                                                                                                                                                                                                                                                                                                                                                                                                                                                                                                   |                                                                                 |                                                                                                      |                |              |              |  |  |  |
| 1   63.65 - 63.75   71 m3   81 m3     TOTAL   7446 m3   7878 m3     PRELIMINARY     Rev   Date   Revision Description     Rev   Date   Revision Schedule     Catalyst Bicester     Wendlebury Road, Bicester     Wendlebury Road, Bicester     Client:   Albion Land Plc.     Client:     BAILEY JOHNSON HAYES     Consulting Engineers     STALBMS: Suite 4. Phoenis House, 68 Campled Rd, STALBANS, Herts A.1 SFL     MAICHESTER: Crange House, Join Dation Street, MAICHESTER, M2 GFW     Seale   1:1000 @A1     Date   1:1010     STASS – Ext – 45                                                                                                                                                                                                                                                                                                                                                                                                                                                                                                                                                                                                                                                                                                                                                                                                                                                                                                                                                                                                                                                                                                                                                                                                                                                                                                                                                                                                                                                                                                                                         |                                                                                 |                                                                                                      | Salando - ka   | 100 100 1000 |              |  |  |  |
| TOTAL   7446 m3   7878 m3     PRELIMINARY     Rev   BREVISION Description     Revision Schedule     Catalyst Bicester     Wendlebury Road, Bicester     Wendlebury Road, Bicester     Client: <b>Albion Land Pic.</b> Gained FLood Storage Plan<br>(1000 Year Event)     BALLEY JOHNSON HAYES<br>Consulting Engineers     State 1. Phoenic House, 63 Camptied Rd, St ALBANS, Heris ALI SFL<br>MAICHESTRE: Grange House, 60 Canptied Rd, ST ALBANS, Heris ALI SFL<br>MAICHESTRE: Grange House, 63 Camptied Rd, ST ALBANS, Heris ALI SFL<br>MAICHESTRE: Grange House, 63 Camptied Rd, ST ALBANS, Heris ALI SFL<br>MAICHESTRE: Grange House, 63 Camptied Rd, ST ALBANS, Heris ALI SFL<br>MAICHESTRE: Grange House, 63 Camptied Rd, ST ALBANS, Heris ALI SFL<br>MAICHESTRE: Grange House, 63 Camptied Rd, ST ALBANS, Heris ALI SFL                                                                                                                                                                                                                                                                                                                                                                                                                                                                                                                                                                                                                                                                                                                                                                                                                                                                                                                                                                                                                                                                                                                                                                                                                                                                 | >    7                                                                          |                                                                                                      | 1992 58        | 1 (20) (1)   |              |  |  |  |
| PRELIMINARY     Rev   Revision Description     Rev   Revision Schedule     Catalyst Bicester     Wendlebury Road, Bicester     Wendlebury Road, Bicester     Client:     Albion Land Plc.     Gained Flood Storage Plan<br>(1000 Year Event)     BALEY JOHNSON HAYES<br>Consulting Engineers     States:   Suite 4. Phoenis House, 63 Campited Rd, ST ALBANS, Herts AL15FL<br>MAICHESTRE: Grange House, 64 Campited Rd, ST ALBANS, Herts AL15FL<br>MAICHESTRE: Grange House, 63 Campited Rd, ST ALBANS, Herts AL15FL<br>MAICHESTRE: Grange House, 63 Campited Rd, ST ALBANS, Herts AL15FL<br>MAICHESTRE: Grange House, 63 Campited Rd, ST ALBANS, Herts AL15FL<br>MAICHESTRE: Grange House, 63 Campited Rd, ST ALBANS, Herts AL15FL<br>MAICHESTRE: Grange House, 63 Campited Rd, ST ALBANS, Herts AL15FL<br>MAICHESTRE: Grange House, 63 Campited Rd, ST ALBANS, Herts AL15FL<br>MAICHESTRE: Grange House, 63 Campited Rd, ST ALBANS, Herts AL15FL<br>MAICHESTRE: Grange House, 63 Campited Rd, ST ALBANS, Herts AL15FL                                                                                                                                                                                                                                                                                                                                                                                                                                                                                                                                                                                                                                                                                                                                                                                                                                                                                                                                                                                                                                                                        |                                                                                 |                                                                                                      |                |              |              |  |  |  |
| Wendlebury Road, Bicester<br>Client:<br>Albion Land Plc.<br>GAINED FLOOD STORAGE PLAN<br>(1000 YEAR EVENT)<br>BAILEY JOHNSON HAYES<br>Consulting Engineers<br>ST ALBANS: Suite 4. Phoenis Mouse, 63 Campfield Rd, ST ALBANS, Horts ALT SFL<br>MANCHESTER: Grange House, John Dation Street, MANCHESTER, M2 GFW                                                                                                                                                                                                                                                                                                                                                                                                                                                                                                                                                                                                                                                                                                                                                                                                                                                                                                                                                                                                                                                                                                                                                                                                                                                                                                                                                                                                                                                                                                                                                                                                                                                                                                                                                                                 |                                                                                 | Rev Date                                                                                             | Revision Descr | iption       |              |  |  |  |
| Wendlebury Road, Bicester<br>Client:<br>Albion Land Plc.<br>GAINED FLOOD STORAGE PLAN<br>(1000 YEAR EVENT)<br>BAILEY JOHNSON HAYES<br>Consulting Engineers<br>ST ALBANS: Suite 4. Phoenis Mouse, 63 Campfield Rd, ST ALBANS, Horts ALT SFL<br>MANCHESTER: Grange House, John Dation Street, MANCHESTER, M2 GFW                                                                                                                                                                                                                                                                                                                                                                                                                                                                                                                                                                                                                                                                                                                                                                                                                                                                                                                                                                                                                                                                                                                                                                                                                                                                                                                                                                                                                                                                                                                                                                                                                                                                                                                                                                                 |                                                                                 | 0.1.1.1.5:                                                                                           |                |              |              |  |  |  |
| Client:<br><b>Albion Land Pic.</b><br>Client:<br><b>Albion Land Pic.</b><br>GAINED FLOOD STORAGE PLAN<br>(1000 YEAR EVENT)<br><b>BAILEY JOHNSON HAYES</b><br>Consulting Engineers<br>ST ALBANS: Suite 4. Phoenis House, 63 Campfield Rd, ST ALBANS, Herts AL1 SFL<br>MANCHESTER: Grange House, John Dalton Street, MAACHESTER, M2 GFW<br>Scale 1:1000 @A1<br>Date 18.10.19<br>S1358-Ext-45                                                                                                                                                                                                                                                                                                                                                                                                                                                                                                                                                                                                                                                                                                                                                                                                                                                                                                                                                                                                                                                                                                                                                                                                                                                                                                                                                                                                                                                                                                                                                                                                                                                                                                     |                                                                                 | Market Market and Dec                                                                                |                |              |              |  |  |  |
| Albion Land Plc.<br>GAINED FLOOD STORAGE PLAN<br>(1000 YEAR EVENT)<br>BAILEY JOHNSON HAYES<br>Consulting Engineers<br>ST ALBANS: Suite 4, Phoenis House, 63 Campfield Rd, ST ALBANS, Horts AL1 SPL<br>MANCHESTER: Grange House, John Dalton Street, MANCHESTER, M2 GPW                                                                                                                                                                                                                                                                                                                                                                                                                                                                                                                                                                                                                                                                                                                                                                                                                                                                                                                                                                                                                                                                                                                                                                                                                                                                                                                                                                                                                                                                                                                                                                                                                                                                                                                                                                                                                         | 4                                                                               | Wendlebury F                                                                                         | Road, Bi       | cester       |              |  |  |  |
| (1000 YEAR EVENT)<br>BAILEY JOHNSON HAYES<br>Consulting Engineers<br>ST.ALBANS: Suite 4, Phoenix House, 63 Campfield Rd, ST.ALBANS, Herts AL1 SFL<br>MANCHESTER: Grange House, John Dalton Street, MANCHESTER, M2 6FW<br>Scele 1:1000 @A1<br>Date 18.10.19 S1358-Ext-45                                                                                                                                                                                                                                                                                                                                                                                                                                                                                                                                                                                                                                                                                                                                                                                                                                                                                                                                                                                                                                                                                                                                                                                                                                                                                                                                                                                                                                                                                                                                                                                                                                                                                                                                                                                                                        |                                                                                 | Construction (D)                                                                                     | Land F         | Pic.         |              |  |  |  |
| Consulting Engineers<br>ST.ALBANS: Suite 4, Phoenix House, 63 Campfield Rd, ST.ALBANS, Herts AL1 5FL<br>MANCHESTER: Grange House, John Dation Street, MANCHESTER, M2 6FW<br>Scale 1:1000 @A1<br>Date 18.10.19 S1358-Ext-45                                                                                                                                                                                                                                                                                                                                                                                                                                                                                                                                                                                                                                                                                                                                                                                                                                                                                                                                                                                                                                                                                                                                                                                                                                                                                                                                                                                                                                                                                                                                                                                                                                                                                                                                                                                                                                                                     |                                                                                 |                                                                                                      |                |              |              |  |  |  |
| Date 18.10.19 S1358-Ext-45                                                                                                                                                                                                                                                                                                                                                                                                                                                                                                                                                                                                                                                                                                                                                                                                                                                                                                                                                                                                                                                                                                                                                                                                                                                                                                                                                                                                                                                                                                                                                                                                                                                                                                                                                                                                                                                                                                                                                                                                                                                                     |                                                                                 | Consulting Engineers<br>ST_ALBANS: Suite 4, Phoenix House, 63 Campfield Rd, ST_ALBANS, Herts AL1 5FL |                |              |              |  |  |  |
|                                                                                                                                                                                                                                                                                                                                                                                                                                                                                                                                                                                                                                                                                                                                                                                                                                                                                                                                                                                                                                                                                                                                                                                                                                                                                                                                                                                                                                                                                                                                                                                                                                                                                                                                                                                                                                                                                                                                                                                                                                                                                                |                                                                                 | Date 18.10.19                                                                                        | S1358          | B-Ext-45     |              |  |  |  |