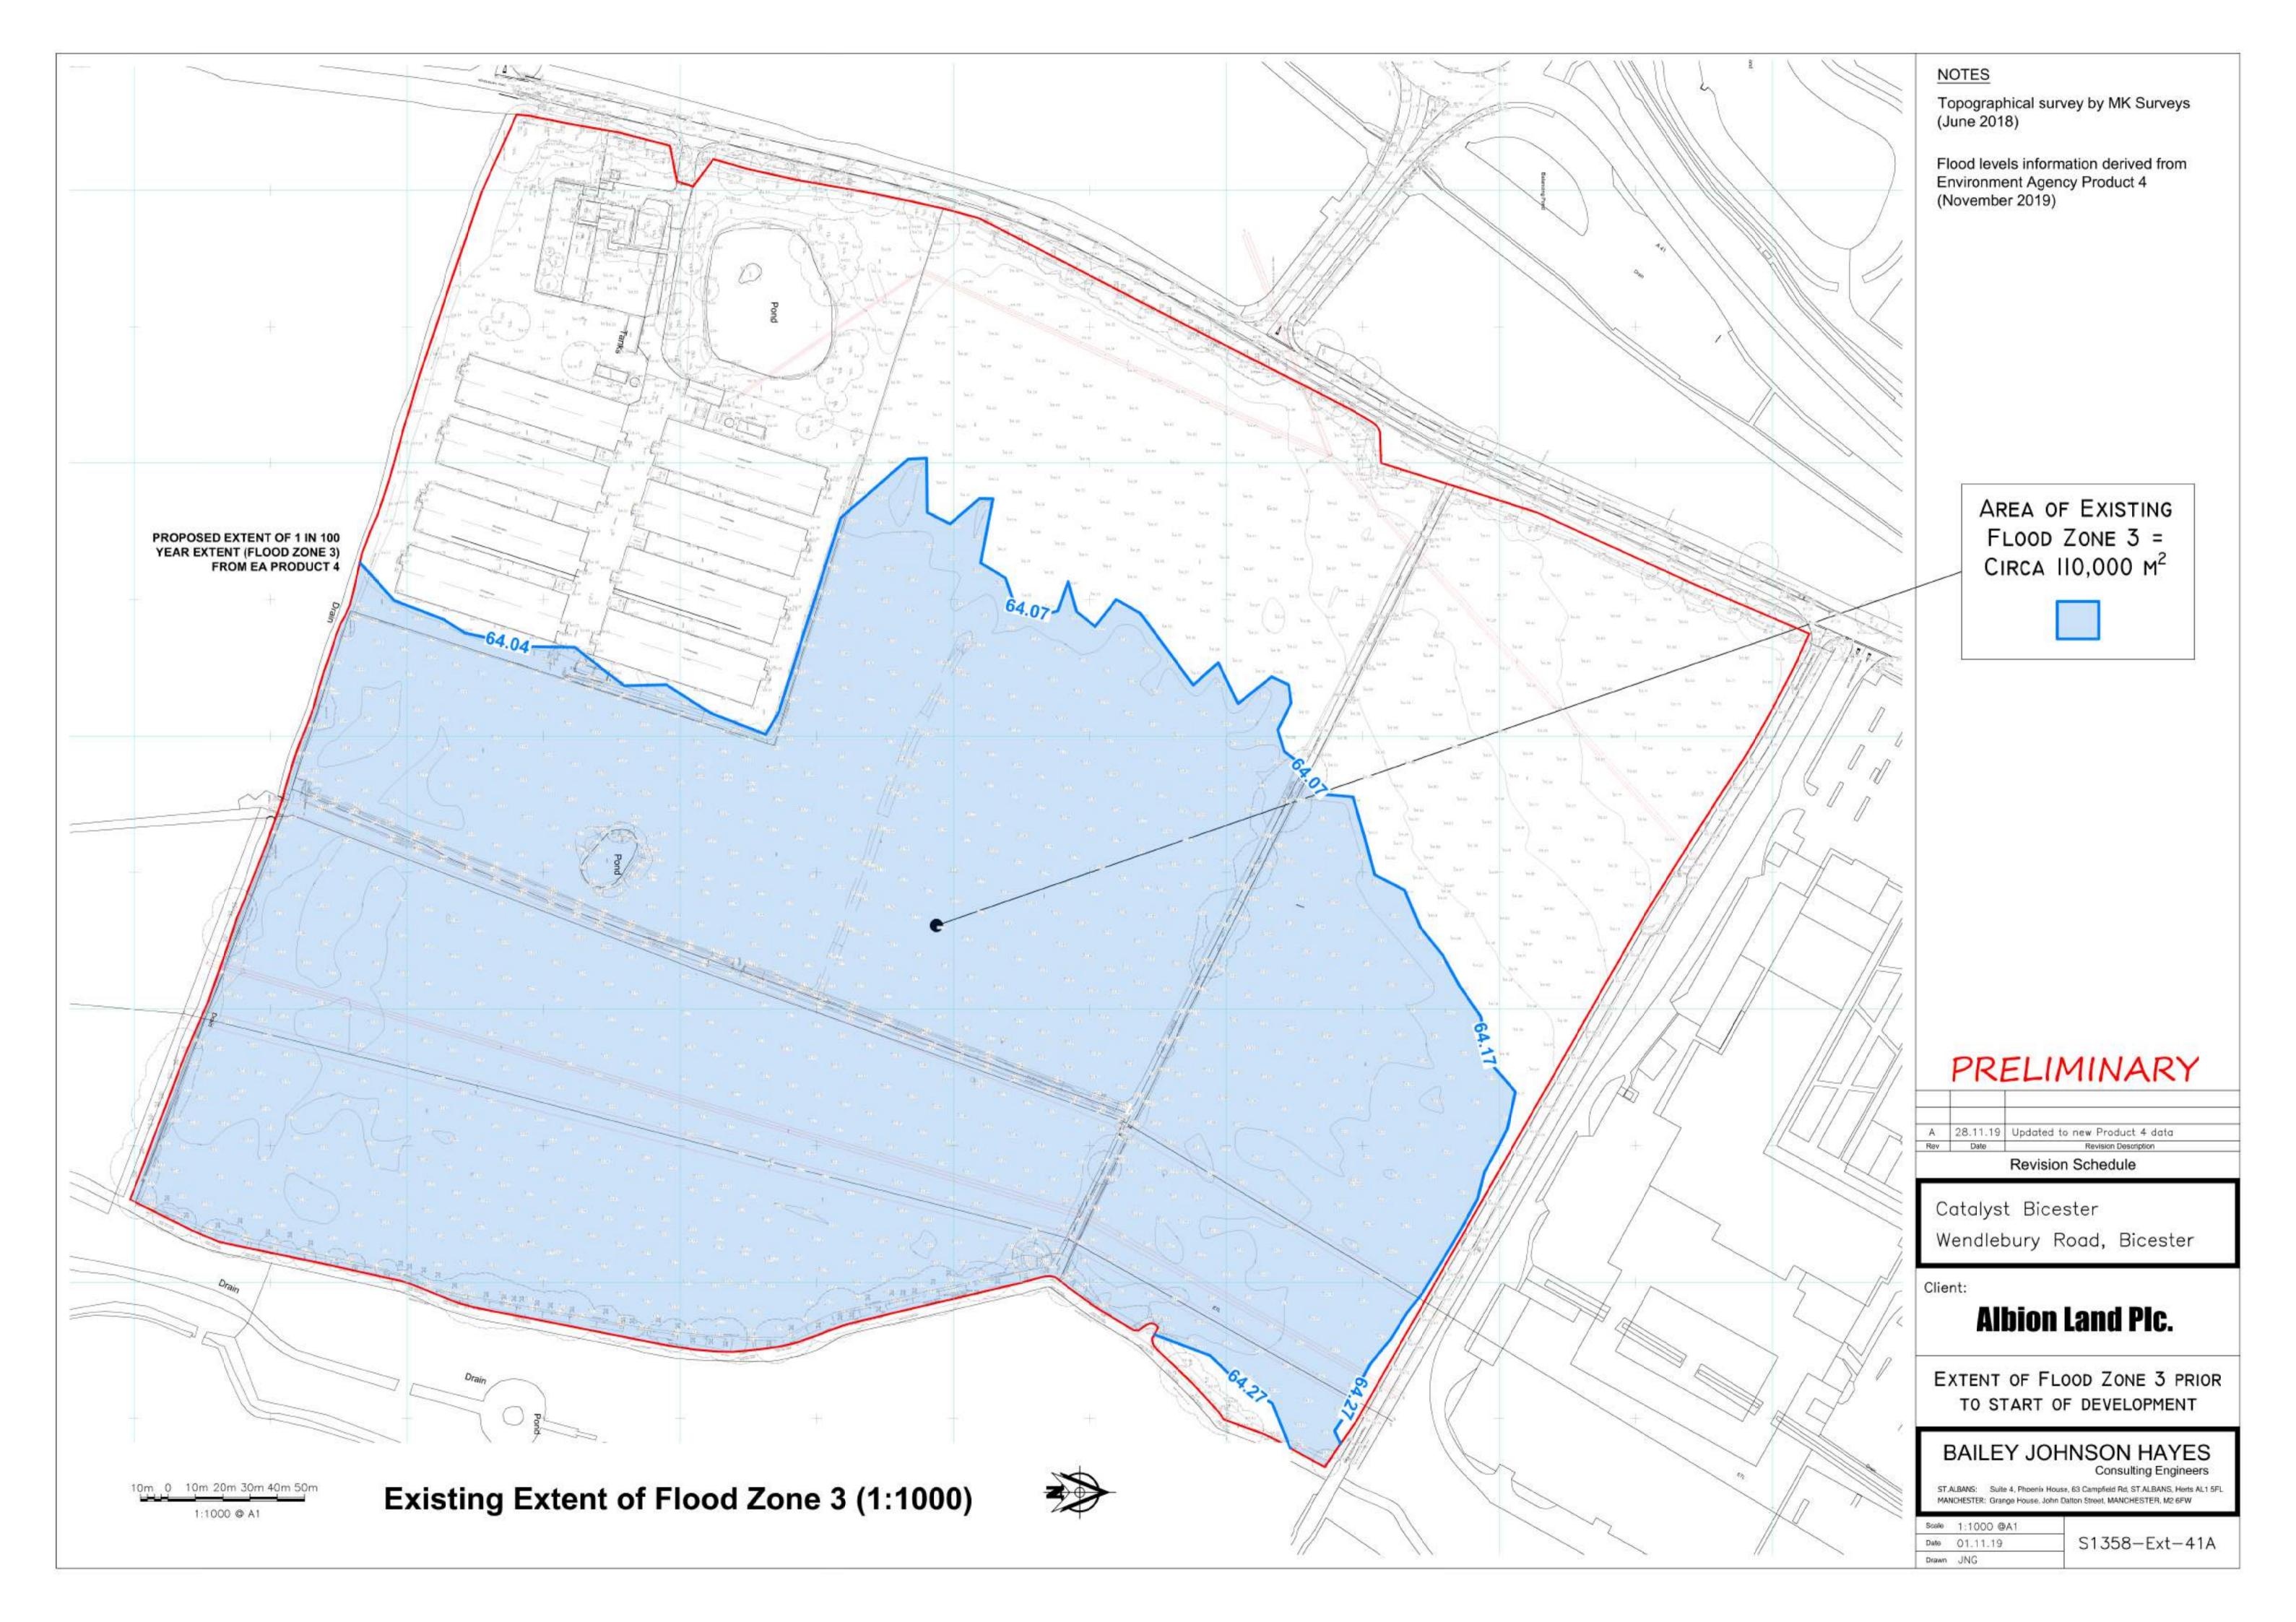

# **APPENDIX H**

## BAILEY JOHNSON HAYES FLOOD COMPENSATION DETAILS FEBRUARY 2020

| KEY |                              |
|-----|------------------------------|
| (7) | Area between 64.25 and 64.35 |
| (6) | Area between 64.15 and 64.25 |
| (5) | Area between 64.05 and 64.15 |
| (4) | Area between 63.95 and 64.05 |
| (3) | Area between 63.85 and 63.95 |
| (2) | Area between 63.75 and 63.85 |
| (1) | Area between 63.65 and 63.75 |