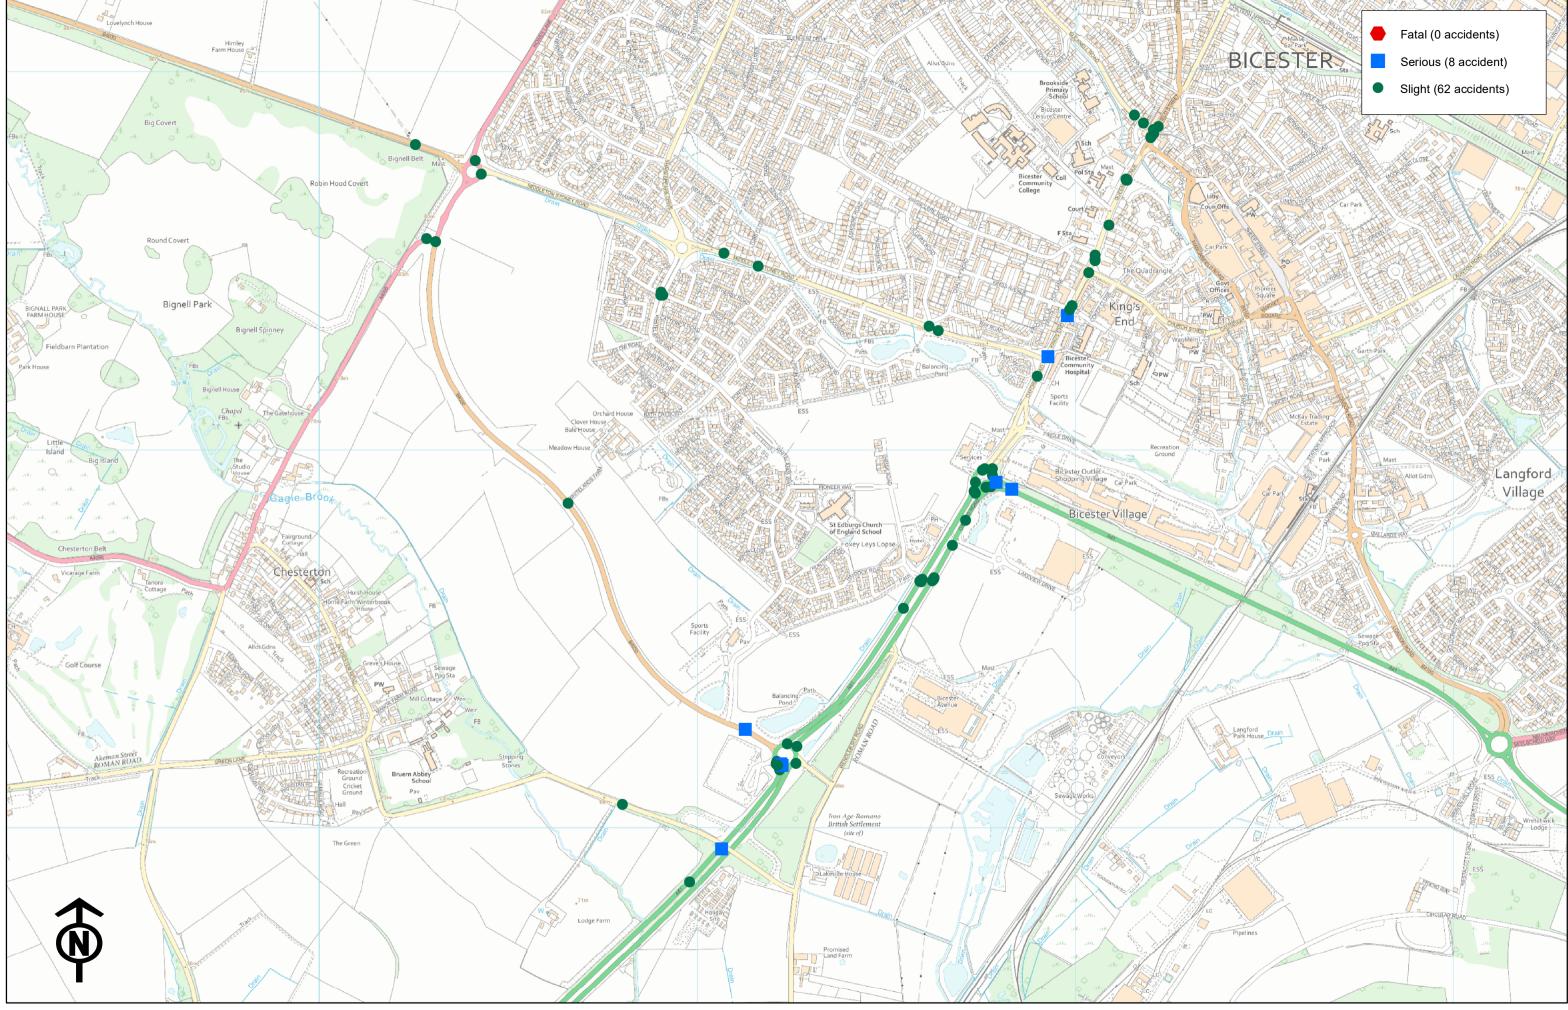

# APPENDIX F

Personal Injury Collision Data

ACCIDENT DATA - KINGSMERE AREA, BICESTER

**OXFORDSHIRE COUNTY COUNCIL - COMMUNITY OPERATIONS** 

© Crown copyright [and database rights] 2019 OS 0100023343. You are granted a non-exclusive, royalty free, revocable licence solely to view the Licensed Data for non-commercial purposes for the period during which Oxfordshire County Council makes it available. You are not permitted to copy, sub-license, distribute, sell or otherwise make available the Licensed Data to third parties in any form. Third party rights to enforce the terms of this licence shall be reserved to OS.

# accidents between: 01/01/2014 - 31/12/2018

approx. map centre: easting: 457310, northing: 221839 OXFORDSHIRE COUNTY COUNCIL