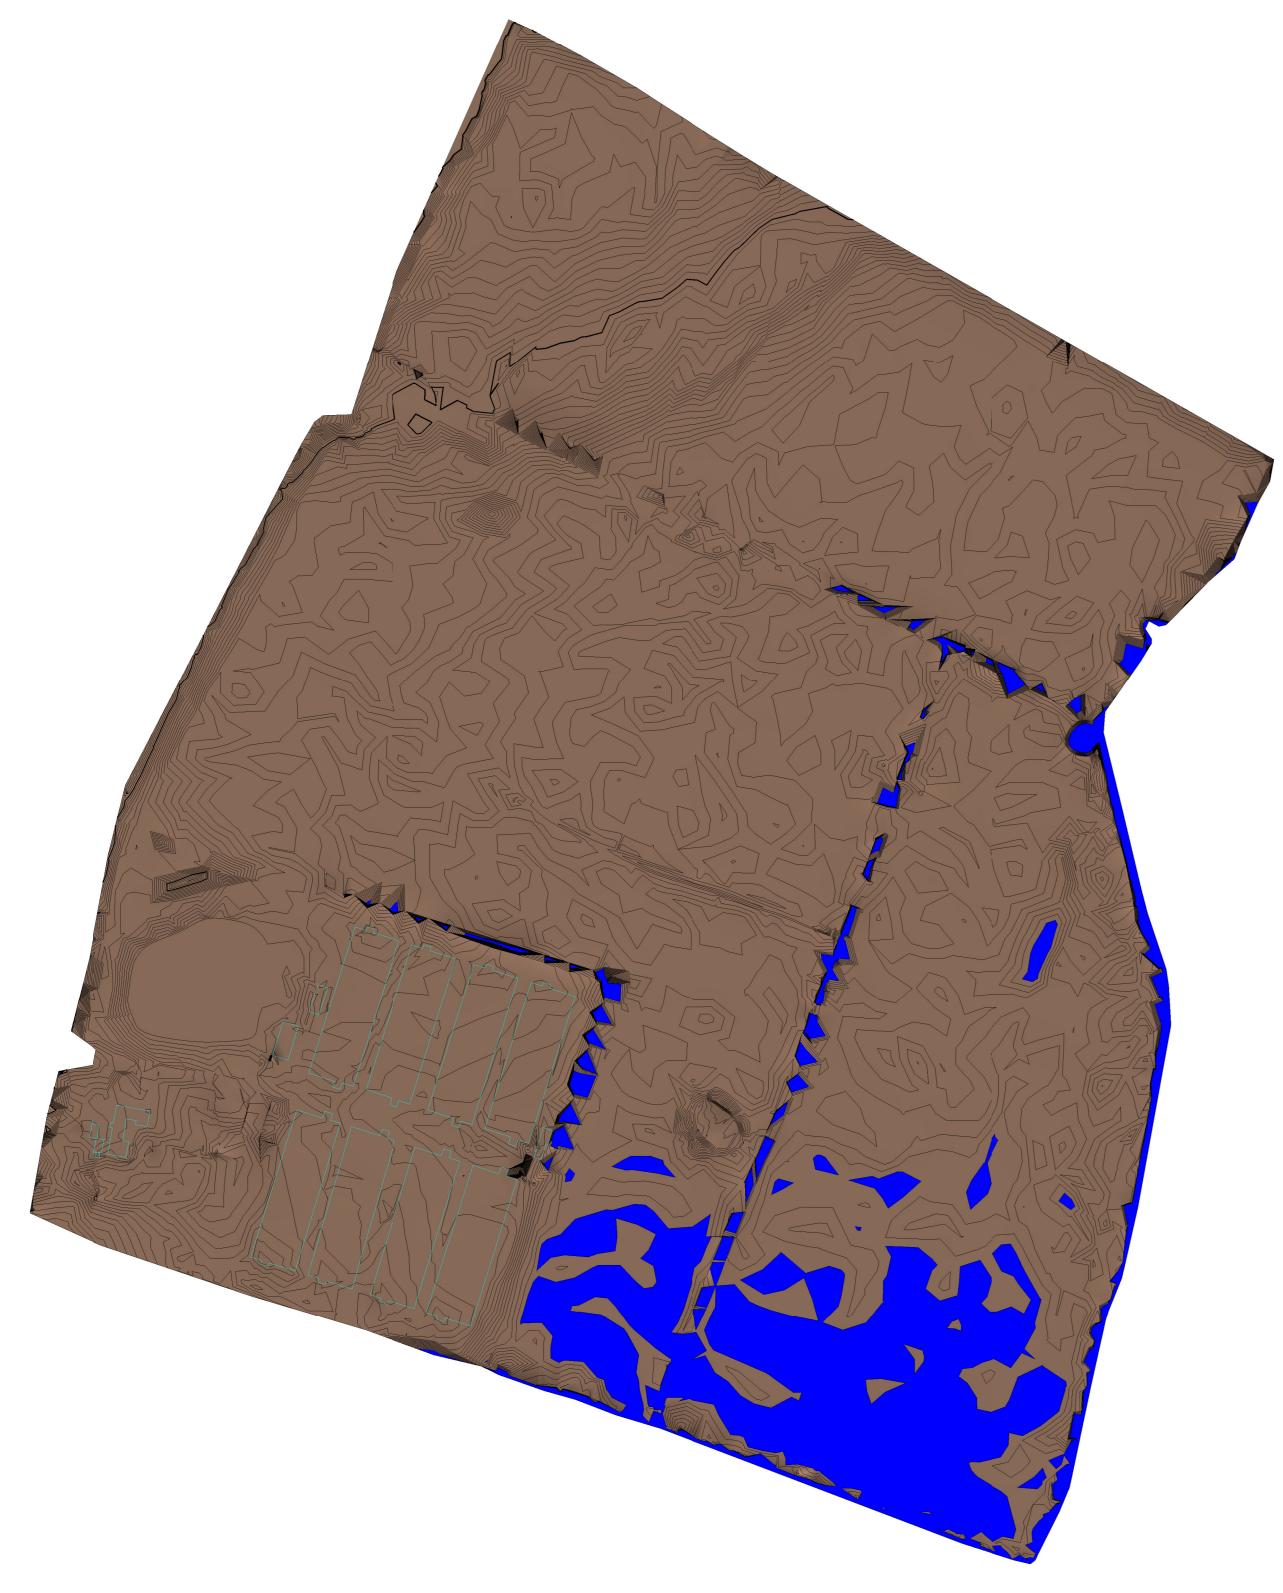

1 63.350m - 63.550m

10 3D 63.350m - 63.550m

9 3D 63.550m - 63.750m

| Flood Level                              | Expected Flood Level (m) |
|------------------------------------------|--------------------------|
| 1 in 5 year (20% AEP)                    | 63.650                   |
| 1 in 20 year (5% AEP)                    | 63.940                   |
| 1 in 100 year (1% AEP)                   | 64.050                   |
| 1 in 100 year + 35% CC (1% AEP + 35% CC) | 64.150                   |
| 1 in 1000 Year (0.1% AEP)                | 64.200                   |