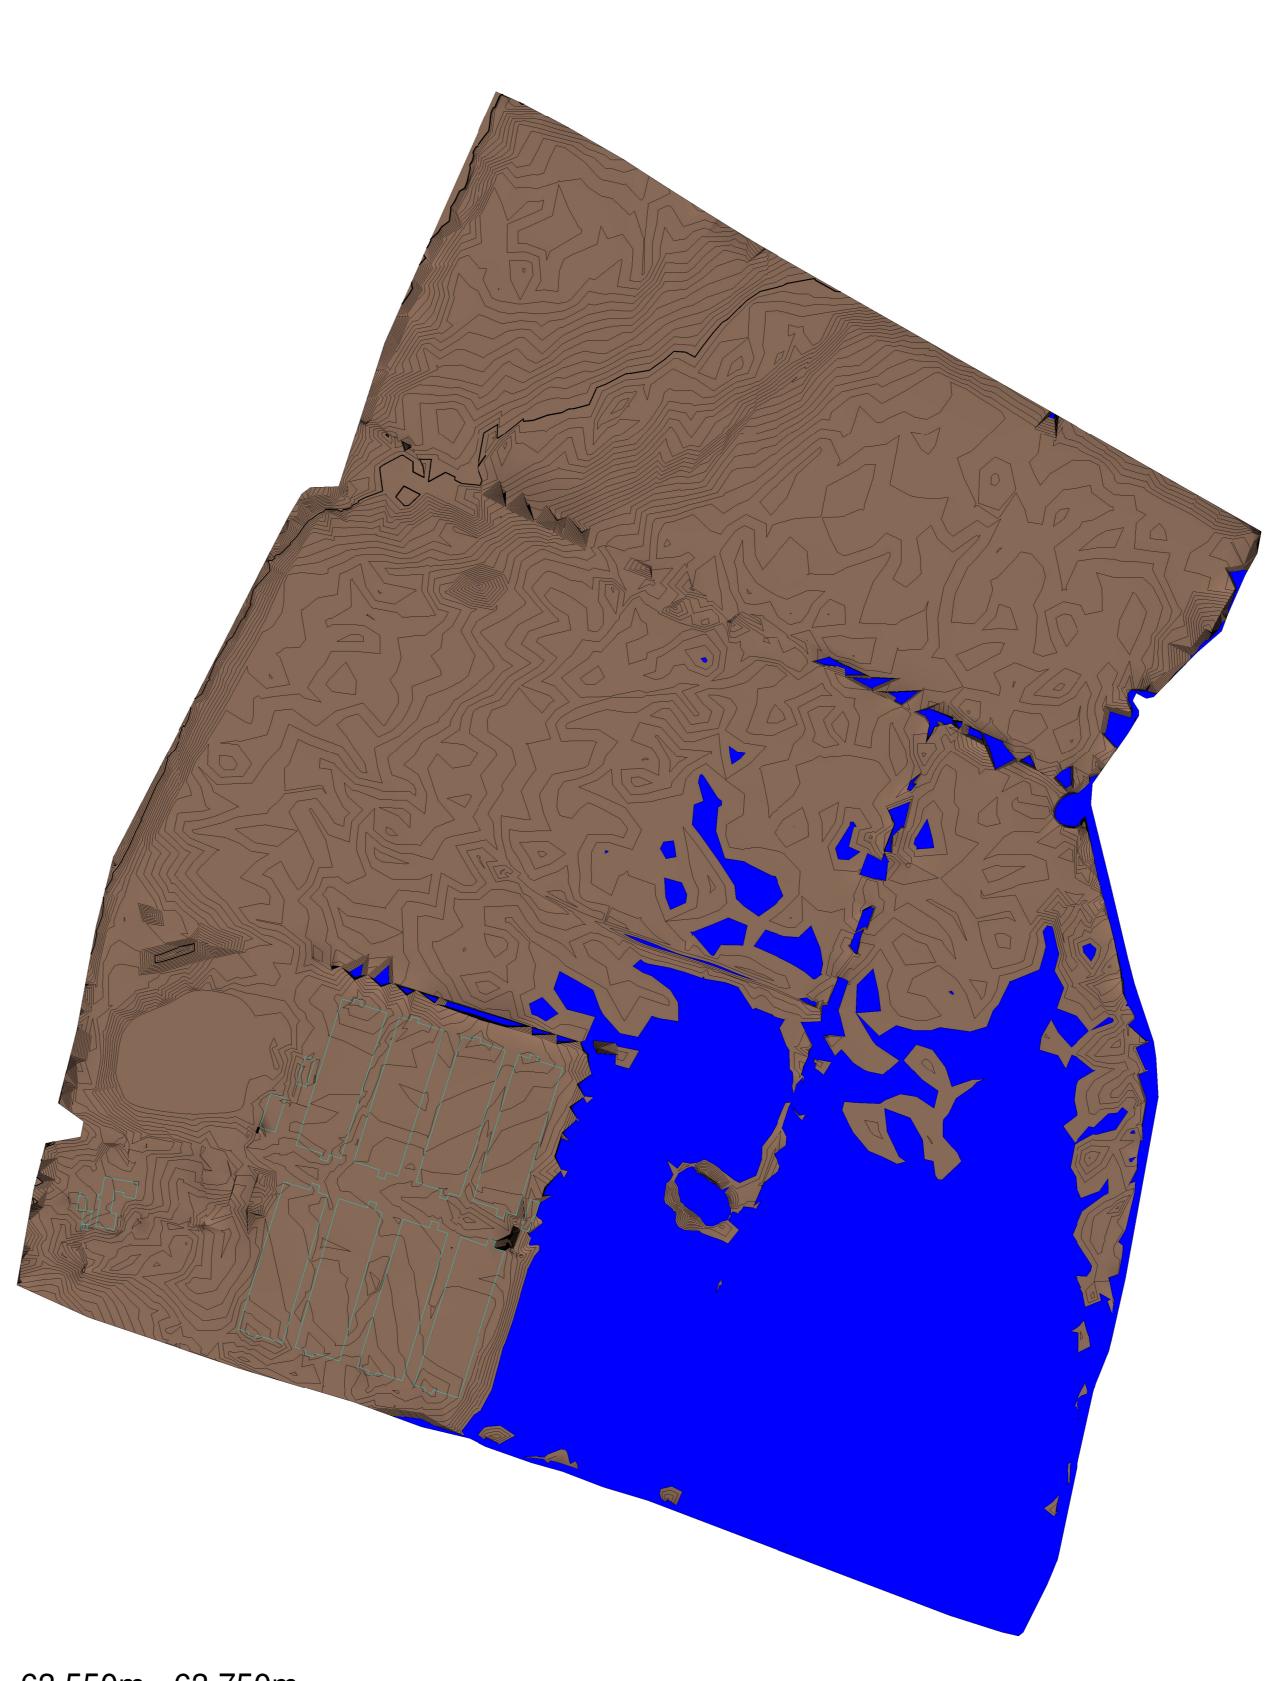

1 63.350m - 63.550m

10 3D 63.350m - 63.550m

9 3D 63.550m - 63.750m

| Flood Level                              | Expected Flood Level (m) |
|------------------------------------------|--------------------------|
| 1 in 5 year (20% AEP)                    | 63.650                   |
| 1 in 20 year (5% AEP)                    | 63.940                   |
| 1 in 100 year (1% AEP)                   | 64.050                   |
| 1 in 100 year + 35% CC (1% AEP + 35% CC) | 64.150                   |
| 1 in 1000 Year (0.1% AEP)                | 64.200                   |