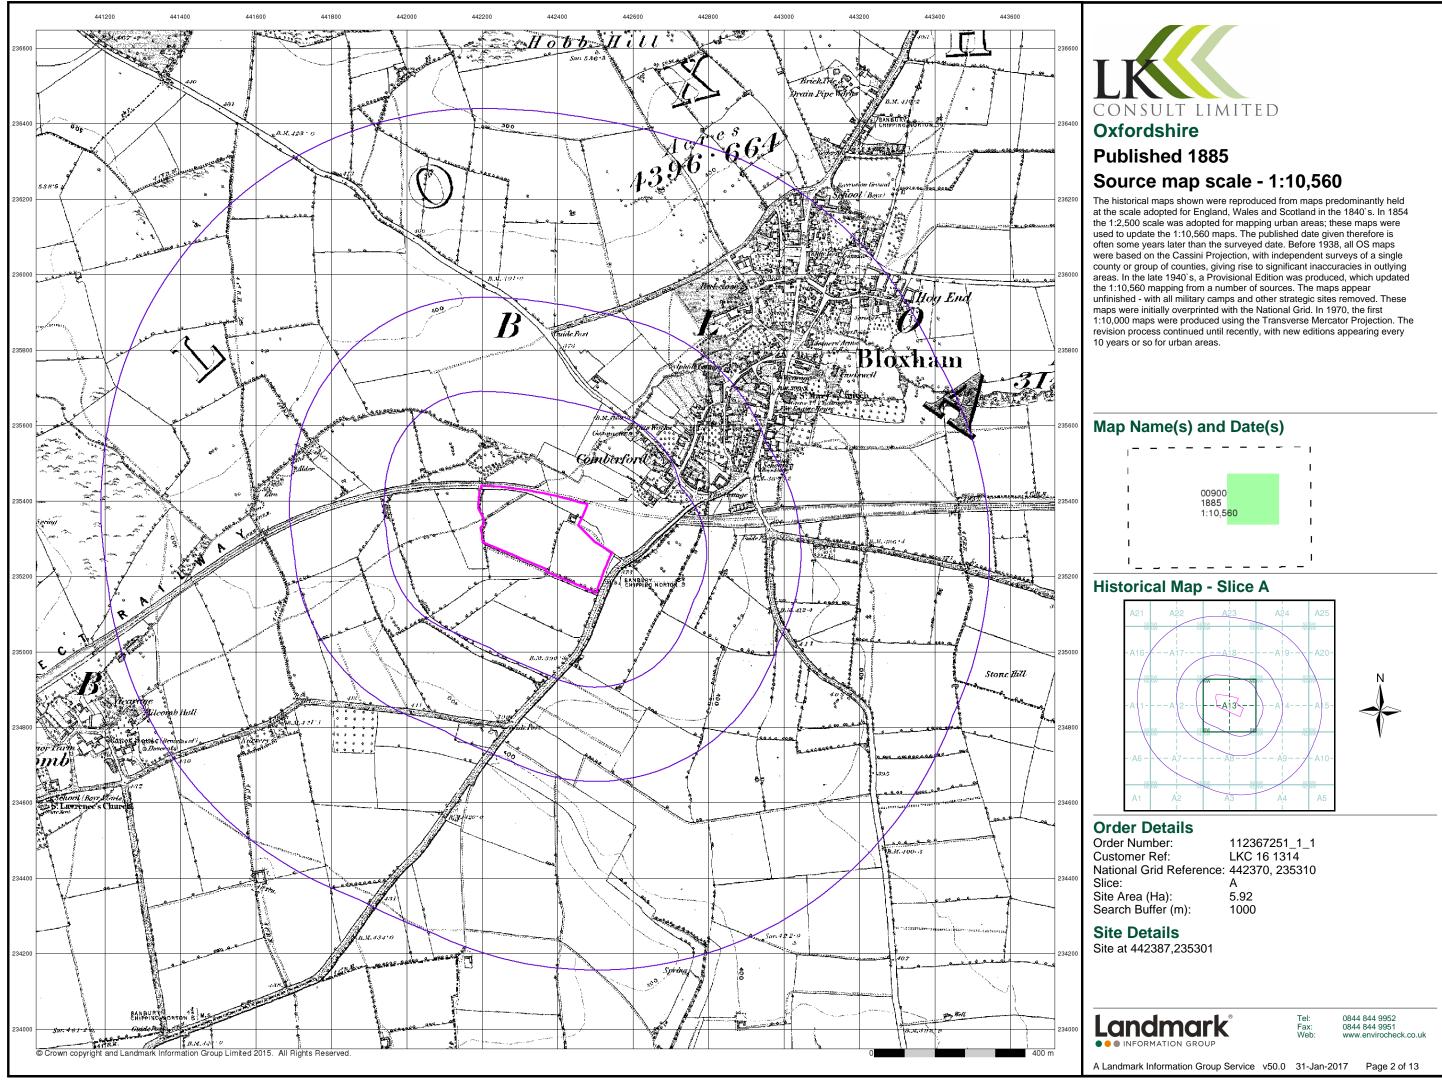

## Historical Map - Slice A

### **Order Details**

Order Number: Customer Ref: LKC 16 1314 National Grid Reference: 442370, 235310 Slice: Site Area (Ha): Search Buffer (m):

112367251\_1\_1 А 5.92 1000

0844 844 9952 0844 844 9951 www.envirocheck.co.uk