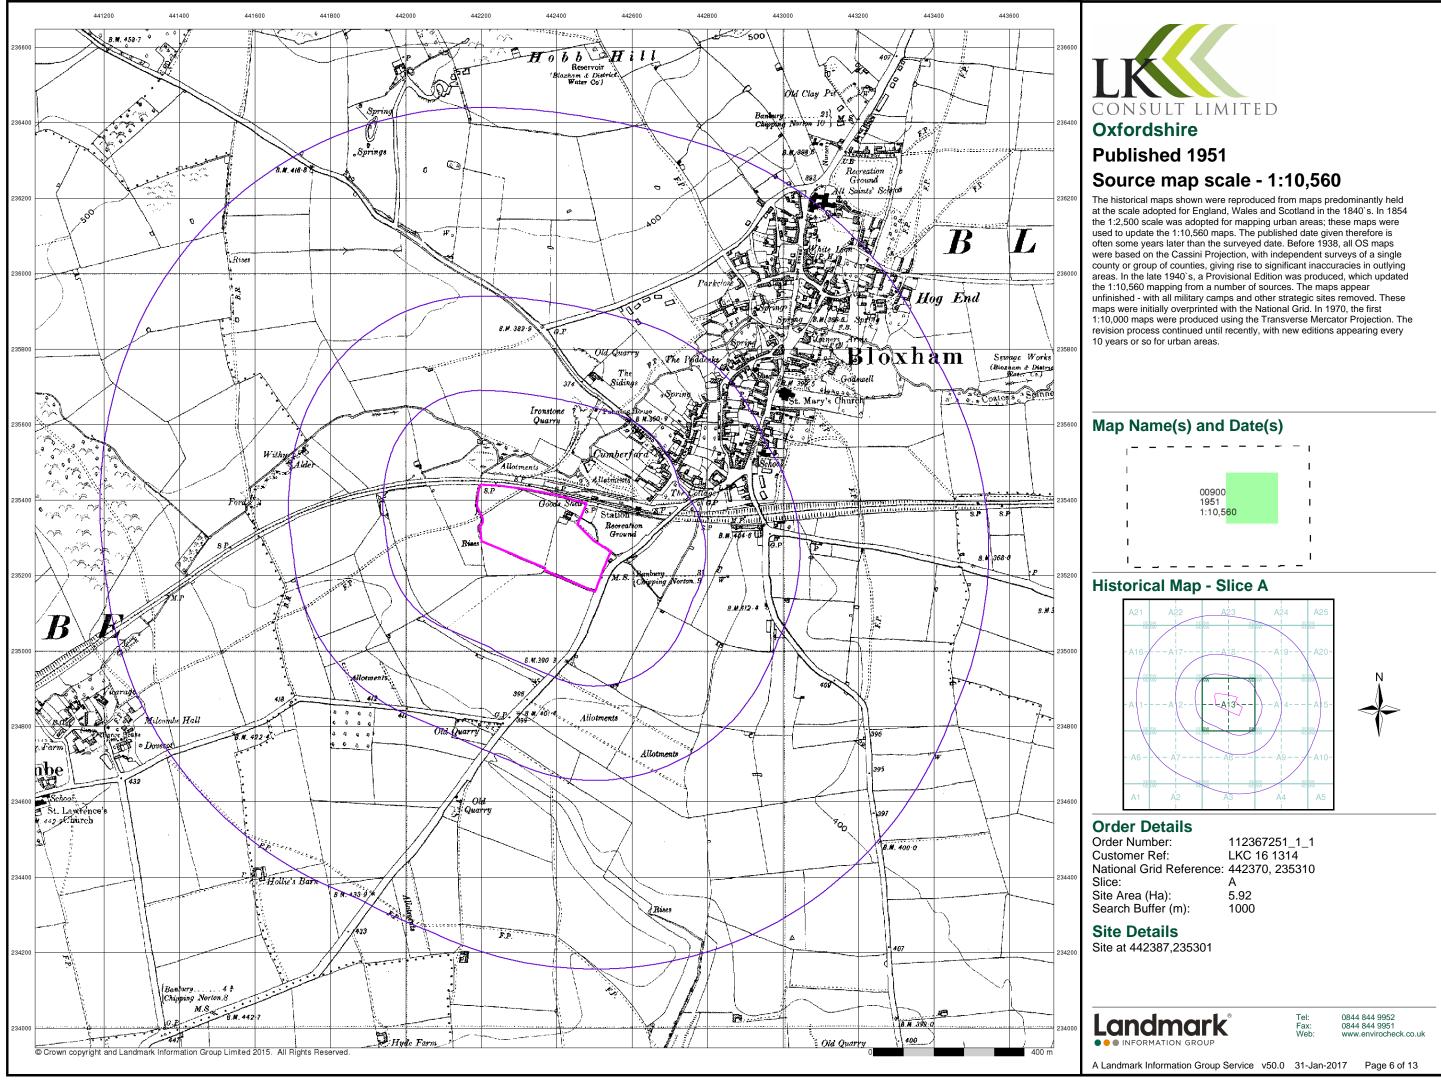

## Historical Map - Slice A

### **Order Details**

Order Number: Customer Ref: LKC 16 1314 National Grid Reference: 442370, 235310 Slice: Site Area (Ha): Search Buffer (m):

112367251\_1\_1 А 5.92 1000

0844 844 9952 0844 844 9951 www.envirocheck.co.uk