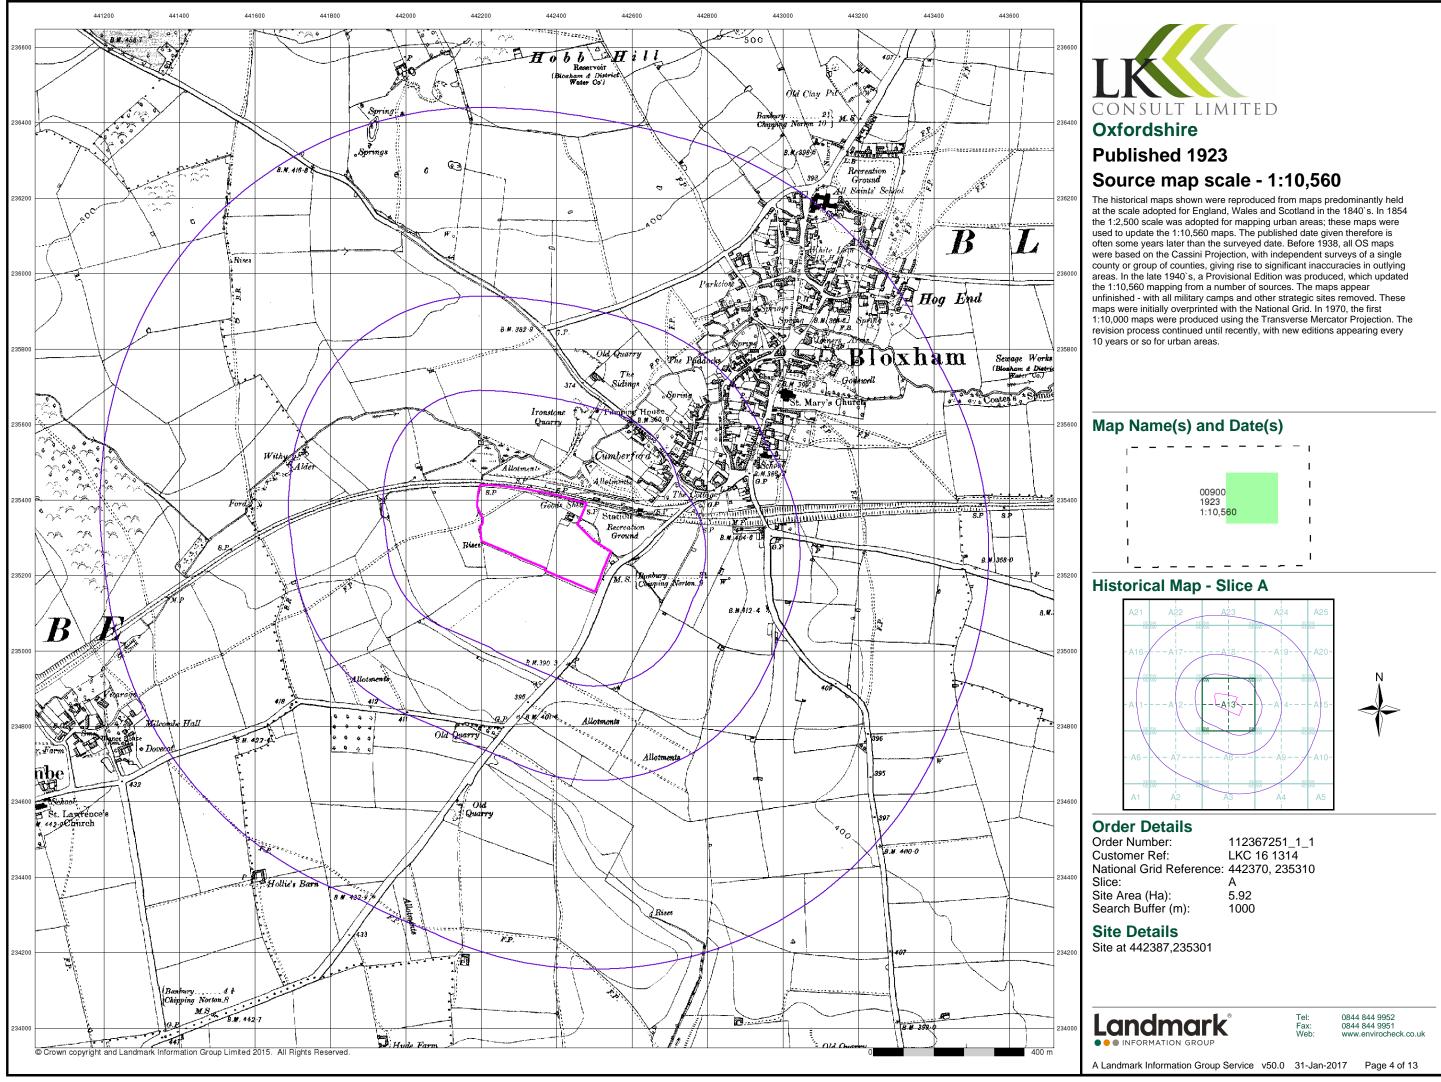

# **Historical Mapping Legends**

| Ordnance                                                | Survey County S                                      | Series 1:10,560                                                                                                                                                                                                                                                                                                                                                                                                                                                                                                                                                                                                                                                                                                                                                                                                                                                                                                                                                                                                                                                                                                                                                                                                                                                                                                                                                                                                                                                                                                                                                                                                                                                                                                                                                                                                                                                                                                                                                                                                                                                                                                                | O1                      | dnance Surve                                               | ey Plan 1                                                                                   | :10,000                                              |                                       | 1:10,000 Ras                                                      | ster Mapp              | bing                                           |
|---------------------------------------------------------|------------------------------------------------------|--------------------------------------------------------------------------------------------------------------------------------------------------------------------------------------------------------------------------------------------------------------------------------------------------------------------------------------------------------------------------------------------------------------------------------------------------------------------------------------------------------------------------------------------------------------------------------------------------------------------------------------------------------------------------------------------------------------------------------------------------------------------------------------------------------------------------------------------------------------------------------------------------------------------------------------------------------------------------------------------------------------------------------------------------------------------------------------------------------------------------------------------------------------------------------------------------------------------------------------------------------------------------------------------------------------------------------------------------------------------------------------------------------------------------------------------------------------------------------------------------------------------------------------------------------------------------------------------------------------------------------------------------------------------------------------------------------------------------------------------------------------------------------------------------------------------------------------------------------------------------------------------------------------------------------------------------------------------------------------------------------------------------------------------------------------------------------------------------------------------------------|-------------------------|------------------------------------------------------------|---------------------------------------------------------------------------------------------|------------------------------------------------------|---------------------------------------|-------------------------------------------------------------------|------------------------|------------------------------------------------|
| Grav<br>Pit                                             | vel Sand<br>Pit                                      | Other<br>Million Pits                                                                                                                                                                                                                                                                                                                                                                                                                                                                                                                                                                                                                                                                                                                                                                                                                                                                                                                                                                                                                                                                                                                                                                                                                                                                                                                                                                                                                                                                                                                                                                                                                                                                                                                                                                                                                                                                                                                                                                                                                                                                                                          | E Contraction           | Chalk Pit, Clay Pit<br>or Quarry                           | 0<br>0<br>0<br>0<br>0<br>0<br>0<br>0<br>0<br>0<br>0<br>0<br>0<br>0<br>0<br>0<br>0<br>0<br>0 | °₀ Gravel Pit                                        |                                       | Gra∨el Pit                                                        |                        | Refuse tip<br>or slag heap                     |
| C Quar                                                  | rry Shingle                                          | •••••••<br>•••••••• Orchard                                                                                                                                                                                                                                                                                                                                                                                                                                                                                                                                                                                                                                                                                                                                                                                                                                                                                                                                                                                                                                                                                                                                                                                                                                                                                                                                                                                                                                                                                                                                                                                                                                                                                                                                                                                                                                                                                                                                                                                                                                                                                                    |                         | Sand Pit                                                   | ,                                                                                           | <ul> <li>Disused Pit</li> <li>or Quarry</li> </ul>   |                                       | Rock                                                              |                        | Rock<br>(scattered)                            |
| <sup>**</sup> *****<br>********<br>******************** | ers                                                  | Marsh                                                                                                                                                                                                                                                                                                                                                                                                                                                                                                                                                                                                                                                                                                                                                                                                                                                                                                                                                                                                                                                                                                                                                                                                                                                                                                                                                                                                                                                                                                                                                                                                                                                                                                                                                                                                                                                                                                                                                                                                                                                                                                                          |                         | Refuse or<br>Slag Heap                                     |                                                                                             | Lake, Loch<br>or Pond                                |                                       | Boulders                                                          | 00<br>000              | Boulders<br>(scattered)                        |
|                                                         |                                                      | 5+7 2+5 +47 127<br>5+7 2+5 127<br>- +97 2+7                                                                                                                                                                                                                                                                                                                                                                                                                                                                                                                                                                                                                                                                                                                                                                                                                                                                                                                                                                                                                                                                                                                                                                                                                                                                                                                                                                                                                                                                                                                                                                                                                                                                                                                                                                                                                                                                                                                                                                                                                                                                                    |                         | Dunes                                                      | ° 20 0<br>0 0 0 0                                                                           | b Boulders                                           | , , , , , , , , , , , , , , , , , , , | Shingle                                                           | Mud                    | Mud                                            |
| Mixed Woo                                               | d Deciduous                                          | Brushwood                                                                                                                                                                                                                                                                                                                                                                                                                                                                                                                                                                                                                                                                                                                                                                                                                                                                                                                                                                                                                                                                                                                                                                                                                                                                                                                                                                                                                                                                                                                                                                                                                                                                                                                                                                                                                                                                                                                                                                                                                                                                                                                      | * * *                   | Coniferous<br>Trees                                        | Ω<br>Ω<br>Ω                                                                                 | Non-Coniferous<br>Trees                              | Sand                                  | Sand                                                              |                        | Sand Pit                                       |
|                                                         |                                                      | A CONTRACT AND A CONT | <b>ф</b>                | Orchard Ωo_                                                | Scrub                                                                                       | אין Coppice                                          | *******                               | Slopes                                                            | ٢٢٢٢٢٢٢                | Top of cliff<br>Underground                    |
| Fir                                                     | Furze                                                | Rough Pasture                                                                                                                                                                                                                                                                                                                                                                                                                                                                                                                                                                                                                                                                                                                                                                                                                                                                                                                                                                                                                                                                                                                                                                                                                                                                                                                                                                                                                                                                                                                                                                                                                                                                                                                                                                                                                                                                                                                                                                                                                                                                                                                  | ਜ ਜਿ<br>ਜ               | Bracken SMU                                                | Heath '                                                                                     | 、,,,, Rough<br>Grassland                             |                                       | General detail<br>- O∨erhead detail                               |                        | detail<br>Narrow gauge<br>railway              |
|                                                         | rrow denotes 🔬                                       | Trigonometrical<br>Station                                                                                                                                                                                                                                                                                                                                                                                                                                                                                                                                                                                                                                                                                                                                                                                                                                                                                                                                                                                                                                                                                                                                                                                                                                                                                                                                                                                                                                                                                                                                                                                                                                                                                                                                                                                                                                                                                                                                                                                                                                                                                                     | <u></u>                 | Marsh 、、、Y///                                              | Reeds                                                                                       | <u>→_ა</u> Saltings                                  |                                       | Multi-track<br>railway                                            |                        | Single track<br>railway                        |
|                                                         | ite of Antiquities 🔹 🛧                               | Bench Mark                                                                                                                                                                                                                                                                                                                                                                                                                                                                                                                                                                                                                                                                                                                                                                                                                                                                                                                                                                                                                                                                                                                                                                                                                                                                                                                                                                                                                                                                                                                                                                                                                                                                                                                                                                                                                                                                                                                                                                                                                                                                                                                     |                         | Direc                                                      | tion of Flow of                                                                             | Water                                                | _•_•                                  | County boundary<br>(England only)                                 | ••••                   | Ci∨il, parish or<br>community<br>boundary      |
| • Si                                                    | ump, Guide Post,<br>ignal Post<br>urface Level       | Well, Spring,<br>Boundary Post                                                                                                                                                                                                                                                                                                                                                                                                                                                                                                                                                                                                                                                                                                                                                                                                                                                                                                                                                                                                                                                                                                                                                                                                                                                                                                                                                                                                                                                                                                                                                                                                                                                                                                                                                                                                                                                                                                                                                                                                                                                                                                 | 888                     | Glasshouse                                                 | ***/ /:::                                                                                   | Sand                                                 |                                       | District, Unitary,<br>Metropolitan,<br>London Borough<br>boundary |                        | Constituency<br>boundary                       |
| Sketched                                                | Instrum<br>Contou                                    | 200                                                                                                                                                                                                                                                                                                                                                                                                                                                                                                                                                                                                                                                                                                                                                                                                                                                                                                                                                                                                                                                                                                                                                                                                                                                                                                                                                                                                                                                                                                                                                                                                                                                                                                                                                                                                                                                                                                                                                                                                                                                                                                                            |                         | Sloping Masonry                                            | Pylon<br>— — 🗆 —<br>Pole                                                                    | Electricity<br>Transmission<br>Line                  | ۵ <sup>۵</sup> **                     | Area of wooded<br>vegetation<br>Non-coniferous                    | ۵ <sup>۵</sup> ۵۵      | Non-coniferous<br>trees<br>Coniferous          |
| Main Roads                                              | Fenced Minor F                                       | Roads Fenced<br>Un-Fenced                                                                                                                                                                                                                                                                                                                                                                                                                                                                                                                                                                                                                                                                                                                                                                                                                                                                                                                                                                                                                                                                                                                                                                                                                                                                                                                                                                                                                                                                                                                                                                                                                                                                                                                                                                                                                                                                                                                                                                                                                                                                                                      | Cutting                 |                                                            |                                                                                             |                                                      | Q<br>↓                                | trees (scattered)<br>Coniferous<br>trees (scattered)              | **<br>**               | trees<br>Positioned                            |
| AND                 | Sunken Road                                          | Raised Road                                                                                                                                                                                                                                                                                                                                                                                                                                                                                                                                                                                                                                                                                                                                                                                                                                                                                                                                                                                                                                                                                                                                                                                                                                                                                                                                                                                                                                                                                                                                                                                                                                                                                                                                                                                                                                                                                                                                                                                                                                                                                                                    | ∟<br>Road '''[<br>Under | //                                                         |                                                                                             | ⊨ Standard Gauge<br>Single Track                     | *<br>ج ج<br>ج ج                       | Orchard                                                           | <u>к</u> к             | tree<br>Coppice<br>or Osiers                   |
| ana                 | Road over<br>Railway                                 | Railway over<br>River                                                                                                                                                                                                                                                                                                                                                                                                                                                                                                                                                                                                                                                                                                                                                                                                                                                                                                                                                                                                                                                                                                                                                                                                                                                                                                                                                                                                                                                                                                                                                                                                                                                                                                                                                                                                                                                                                                                                                                                                                                                                                                          |                         |                                                            |                                                                                             | Siding, Tramway<br>or Mineral Line<br>→ Narrow Gauge | پ پ<br>۱۲۰,                           | Rough<br>Grassland                                                |                        |                                                |
|                                                         | Railway o∨er<br>Road                                 | Level Crossing                                                                                                                                                                                                                                                                                                                                                                                                                                                                                                                                                                                                                                                                                                                                                                                                                                                                                                                                                                                                                                                                                                                                                                                                                                                                                                                                                                                                                                                                                                                                                                                                                                                                                                                                                                                                                                                                                                                                                                                                                                                                                                                 |                         | — Geographical Co                                          | unty                                                                                        | · · · · · · · · · · · · · · · · · · ·                | 00_<br>00_                            | Scrub                                                             | גע <u>יע</u> ר<br>געער | Marsh, Salt<br>Marsh or Reed                   |
|                                                         | Road over<br>River or Canal                          | Road over                                                                                                                                                                                                                                                                                                                                                                                                                                                                                                                                                                                                                                                                                                                                                                                                                                                                                                                                                                                                                                                                                                                                                                                                                                                                                                                                                                                                                                                                                                                                                                                                                                                                                                                                                                                                                                                                                                                                                                                                                                                                                                                      |                         | Administrative Co<br>or County of City<br>Municipal Boroug |                                                                                             | _                                                    | 5                                     | Water feature                                                     | ←<br>←                 | Flow arrows                                    |
|                                                         | Road over<br>Stream                                  |                                                                                                                                                                                                                                                                                                                                                                                                                                                                                                                                                                                                                                                                                                                                                                                                                                                                                                                                                                                                                                                                                                                                                                                                                                                                                                                                                                                                                                                                                                                                                                                                                                                                                                                                                                                                                                                                                                                                                                                                                                                                                                                                |                         | Burgh or District Borough, Burgh                           | or County Con                                                                               |                                                      | MHW(S)                                | Mean high<br>water (springs)                                      | MLW(S)                 | Mean low<br>water (springs                     |
|                                                         | County Boundary (Geogra<br>County & Ci∨il Parish Bou | . ,                                                                                                                                                                                                                                                                                                                                                                                                                                                                                                                                                                                                                                                                                                                                                                                                                                                                                                                                                                                                                                                                                                                                                                                                                                                                                                                                                                                                                                                                                                                                                                                                                                                                                                                                                                                                                                                                                                                                                                                                                                                                                                                            |                         | Civil Parish<br>Shown alternately w                        | when coincidence                                                                            | of boundaries occurs                                 |                                       | Telephone line<br>(where shown)                                   | -••-                   | Electricity<br>transmission li<br>(with poles) |
| <b>+</b> · <b>+</b> · <b>+</b> · <b>+</b>               | Administrati∨e County & C                            | -                                                                                                                                                                                                                                                                                                                                                                                                                                                                                                                                                                                                                                                                                                                                                                                                                                                                                                                                                                                                                                                                                                                                                                                                                                                                                                                                                                                                                                                                                                                                                                                                                                                                                                                                                                                                                                                                                                                                                                                                                                                                                                                              | Ch (                    | Boundary Post or Stone<br>Church                           | PO                                                                                          | Police Station<br>Post Office                        | ←<br>BM 123.45 m                      | Bench mark<br>(where shown)                                       | Δ                      | Triangulation station                          |
| Co. Boro. Bdy.                                          | County Borough Boundary                              |                                                                                                                                                                                                                                                                                                                                                                                                                                                                                                                                                                                                                                                                                                                                                                                                                                                                                                                                                                                                                                                                                                                                                                                                                                                                                                                                                                                                                                                                                                                                                                                                                                                                                                                                                                                                                                                                                                                                                                                                                                                                                                                                | F E Sta I               | Club House<br>Fire Engine Station<br>Foot Bridge           | PH                                                                                          | Public Convenience<br>Public House<br>Signal Box     |                                       | Point feature<br>(e.g. Guide Post<br>or Mile Stone)               | $\boxtimes$            | Pylon, flare sta<br>or lighting tow            |
| Co. Burgh Bdy.                                          |                                                      | ocolianu)                                                                                                                                                                                                                                                                                                                                                                                                                                                                                                                                                                                                                                                                                                                                                                                                                                                                                                                                                                                                                                                                                                                                                                                                                                                                                                                                                                                                                                                                                                                                                                                                                                                                                                                                                                                                                                                                                                                                                                                                                                                                                                                      |                         | Fountain<br>Guide Post                                     |                                                                                             | Spring<br>Telephone Call Box                         | •‡•                                   | Site of (antiquity)                                               |                        | Glasshouse                                     |
| yv.<br>R.D. Bdy.                                        | Rural District Boundary                              |                                                                                                                                                                                                                                                                                                                                                                                                                                                                                                                                                                                                                                                                                                                                                                                                                                                                                                                                                                                                                                                                                                                                                                                                                                                                                                                                                                                                                                                                                                                                                                                                                                                                                                                                                                                                                                                                                                                                                                                                                                                                                                                                | MP I                    | /ile Post                                                  | TCP                                                                                         | Telephone Call Post                                  |                                       |                                                                   |                        | Important                                      |