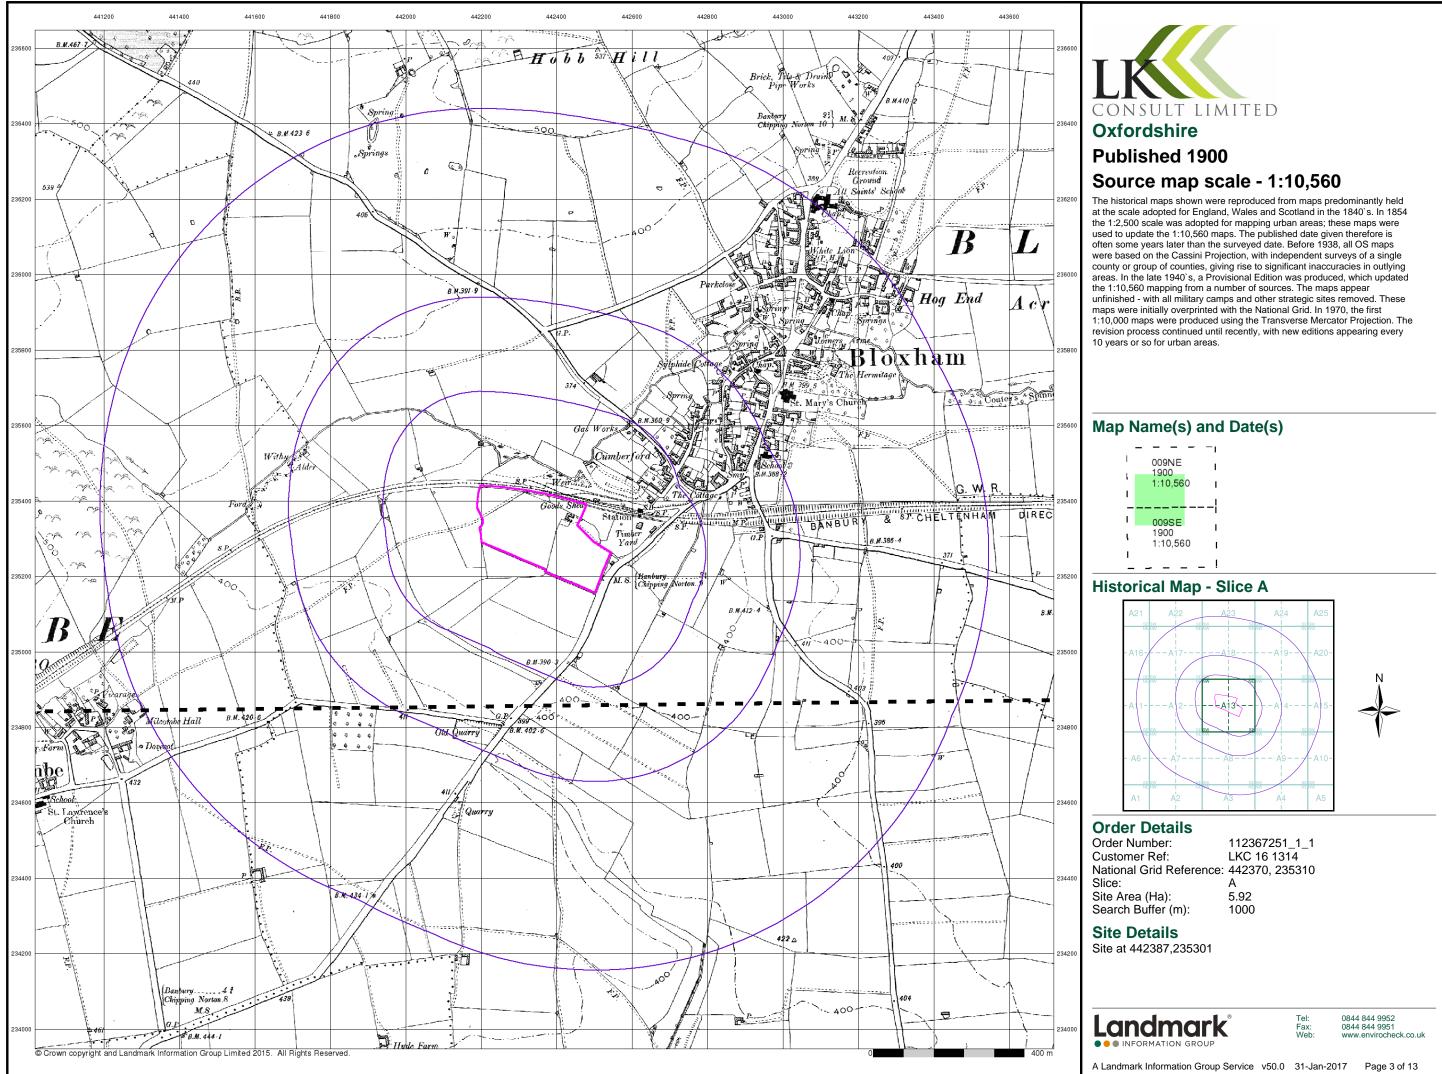

# **Historical Aerial Photography** Published 1947 - 1948

# Source map scale - 1:10,560

The Historical Aerial Photos were produced by the Ordnance Survey at a scale of 1:1,250 and 1:10,560 from Air Force photography. They were produced between 1944 and 1951 as an interim measure, pending produced between 1944 and 1951 as an interim measure, pending preparation of conventional mapping, due to post war resource shortages. New security measures in the 1950's meant that every photograph was re-checked for potentially unsafe information with security sites replaced by fake fields or clouds. The original editions were withdrawn and only later made available after a period of fifty years although due to the accuracy of the editing, without viewing both revisions it is not easy to spot the edits. Where available Landmark have included both revisions.

# Map Name(s) and Date(s)

## **Order Details**

| Order Number:            | 112367251_1_1  |
|--------------------------|----------------|
| Customer Ref:            | LKC 16 1314    |
| National Grid Reference: | 442370, 235310 |
| Slice:                   | A              |
| Site Area (Ha):          | 5.92           |
| Search Buffer (m):       | 1000           |