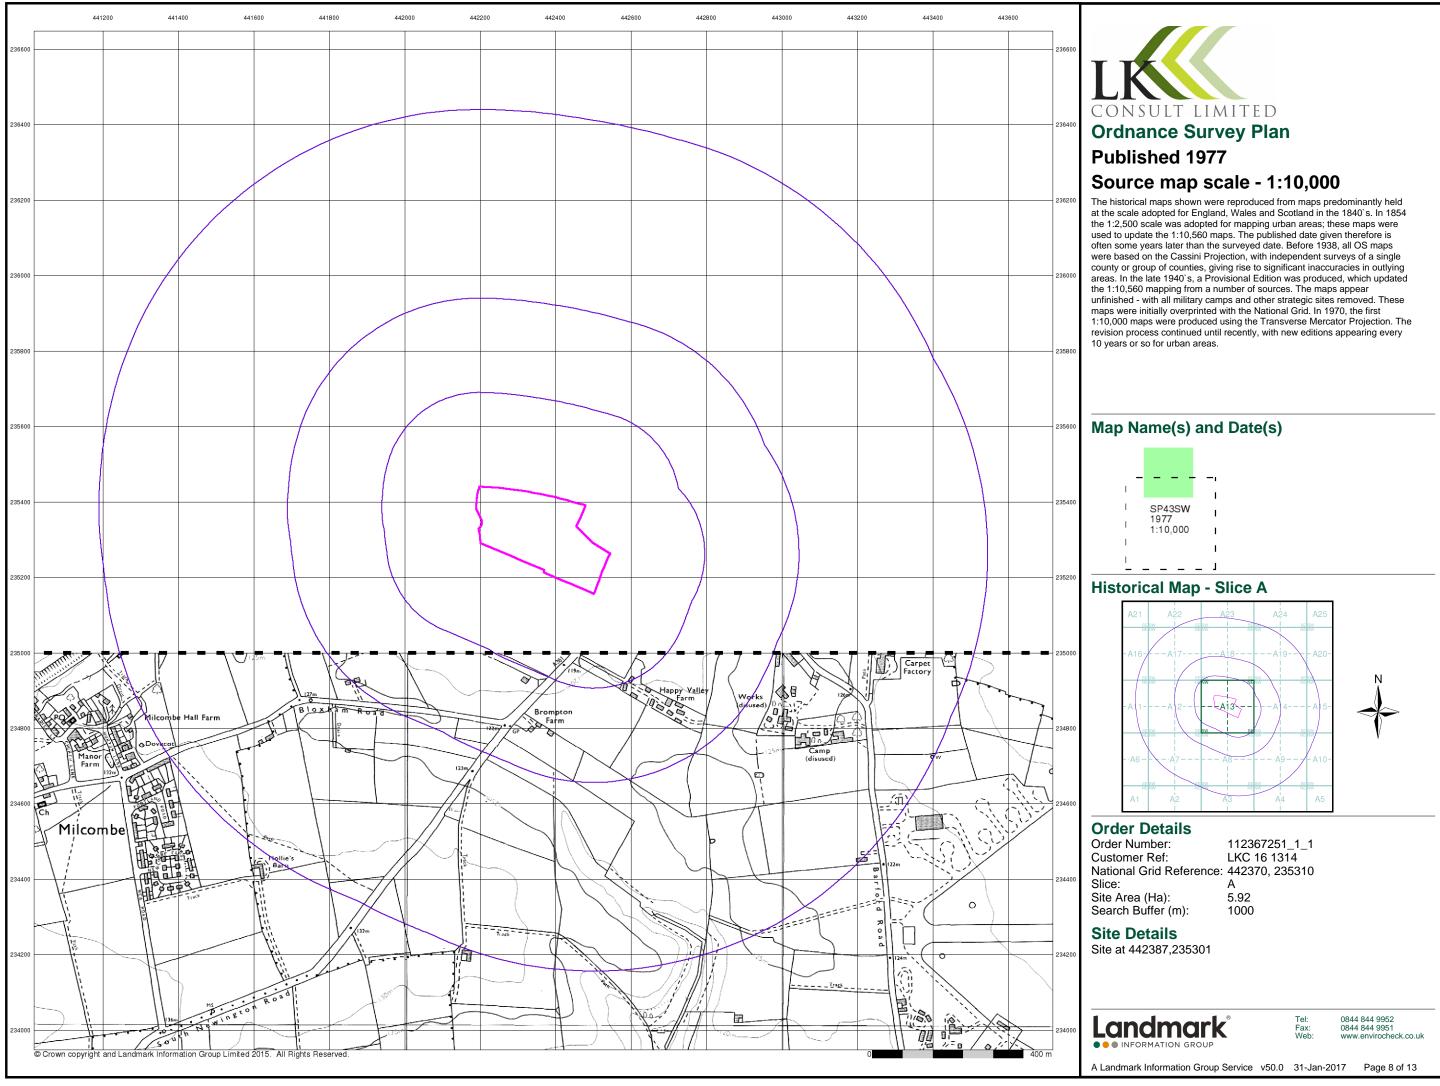

Order Details Order Number: 112367251\_1\_1 Customer Ref: LKC 16 1314 National Grid Reference: 442370, 235310 Slice: Site Area (Ha): Search Buffer (m): A 5.92 100

Site Details Site at 442387,235301

0844 844 9952 0844 844 9951 www.envirocheck.co.uk