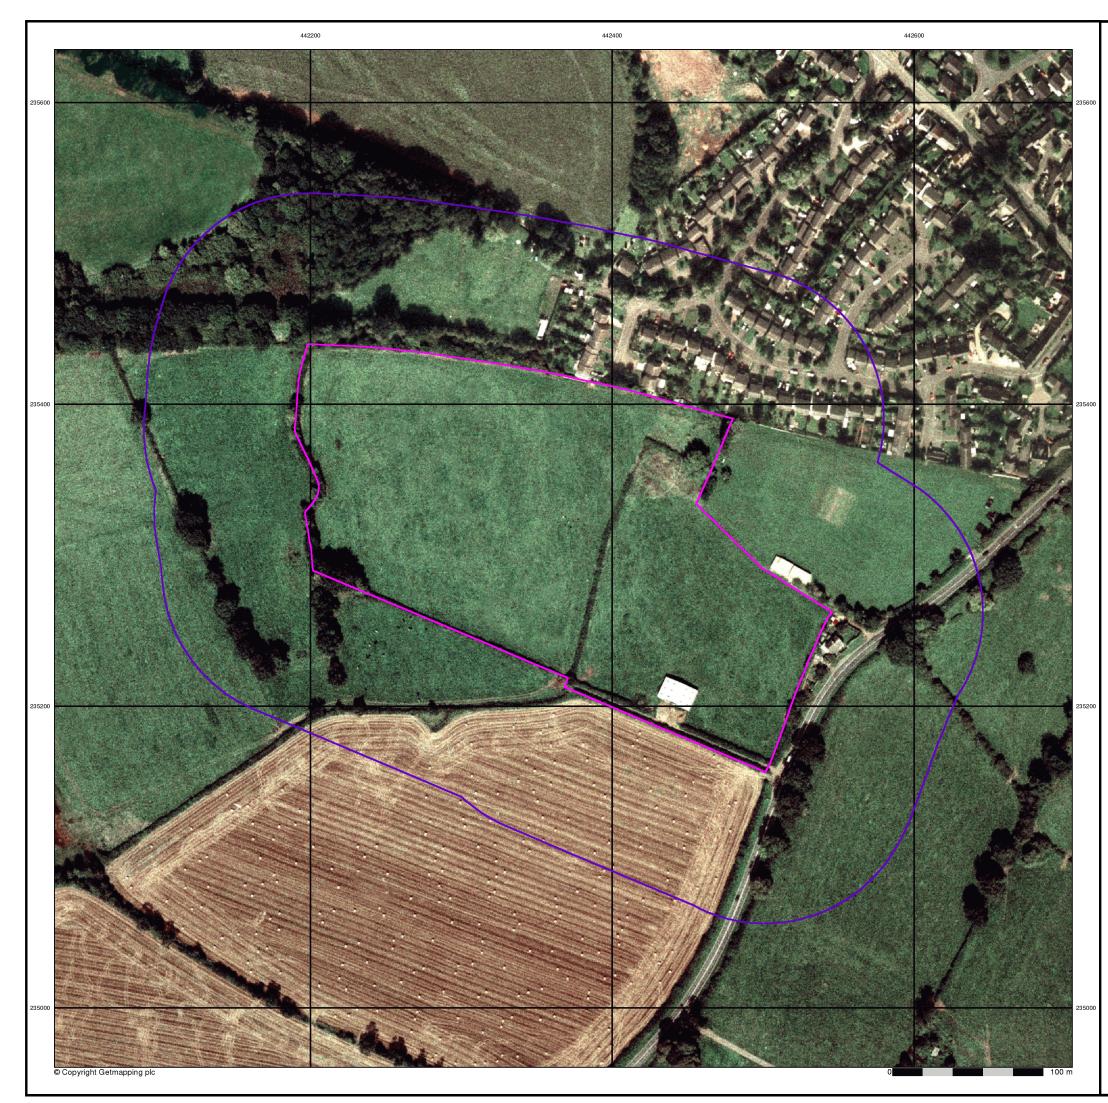

# Published 1999

This aerial photography was produced by Getmapping, these vertical aerial photographs provide a seamless, full colour survey of the whole of Great Britain

Order Details Order Number: 112367251\_1\_1 Customer Ref: LKC 16 1314 National Grid Reference: 442370, 235310 Slice: Site Area (Ha): Search Buffer (m): A 5.92 100

Site Details Site at 442387,235301

0844 844 9952 0844 844 9951 www.envirocheck.co.uk