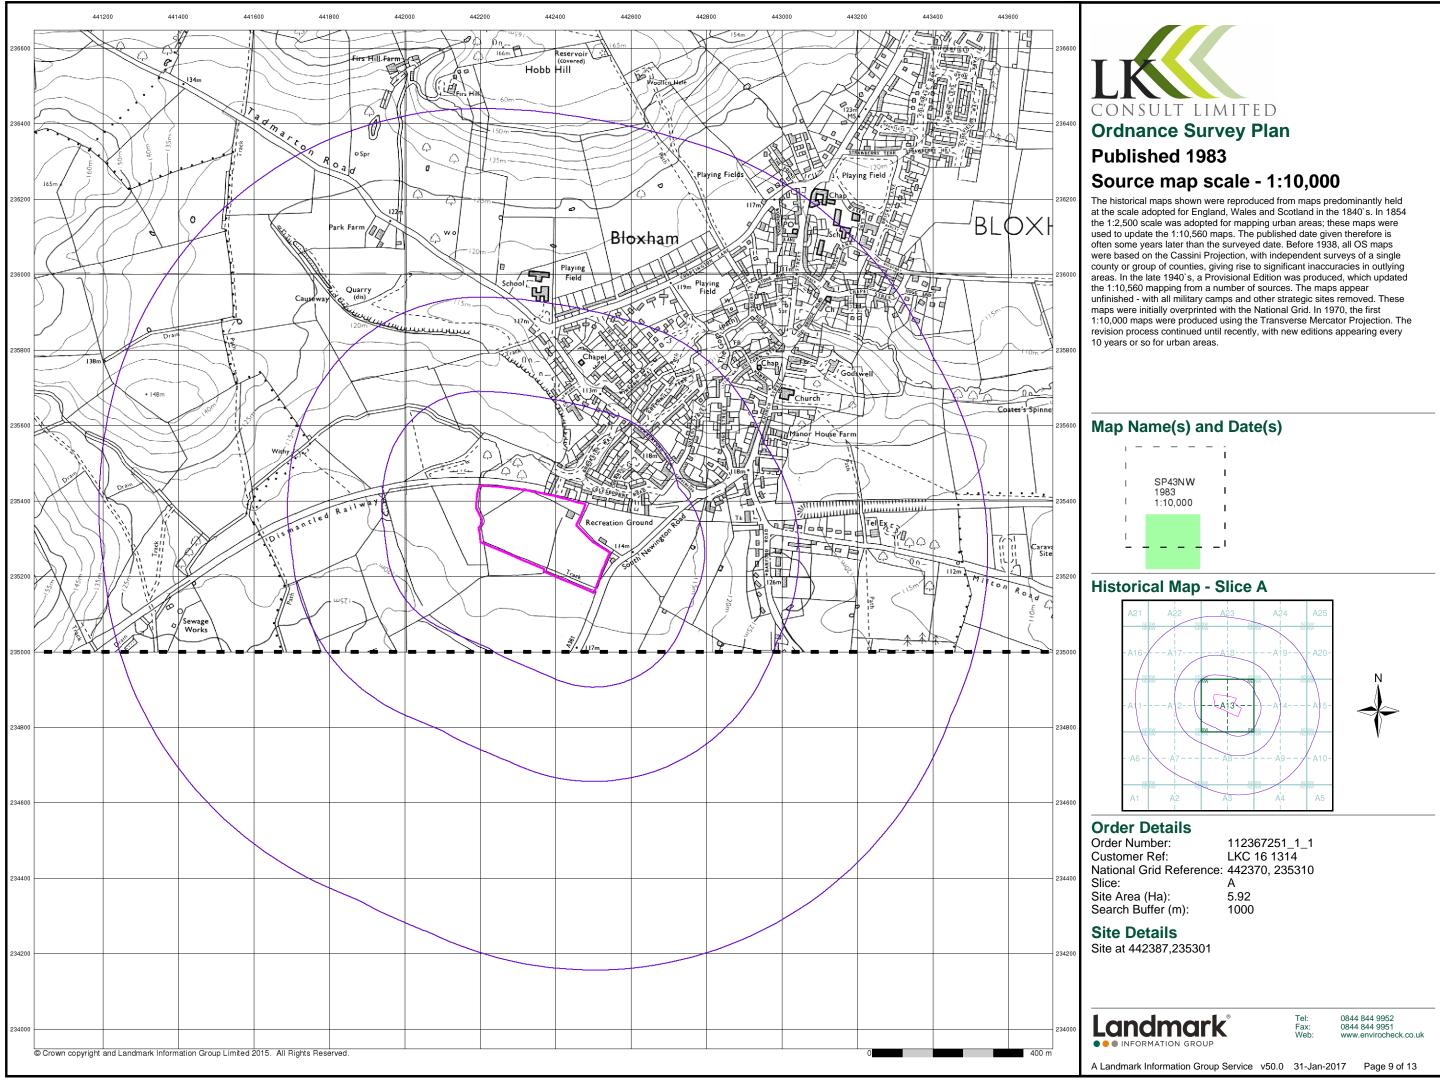

## **Order Details**

| Order Number:            | 112367251_1_1  |
|--------------------------|----------------|
| Customer Ref:            | LKC 16 1314    |
| National Grid Reference: | 442370, 235310 |
| Slice:                   | A              |
| Site Area (Ha):          | 5.92           |
| Search Buffer (m):       | 1000           |

Site Details Site at 442387,235301

0844 844 9952 0844 844 9951 www.envirocheck.co.uk

Tel: Fax: Web: