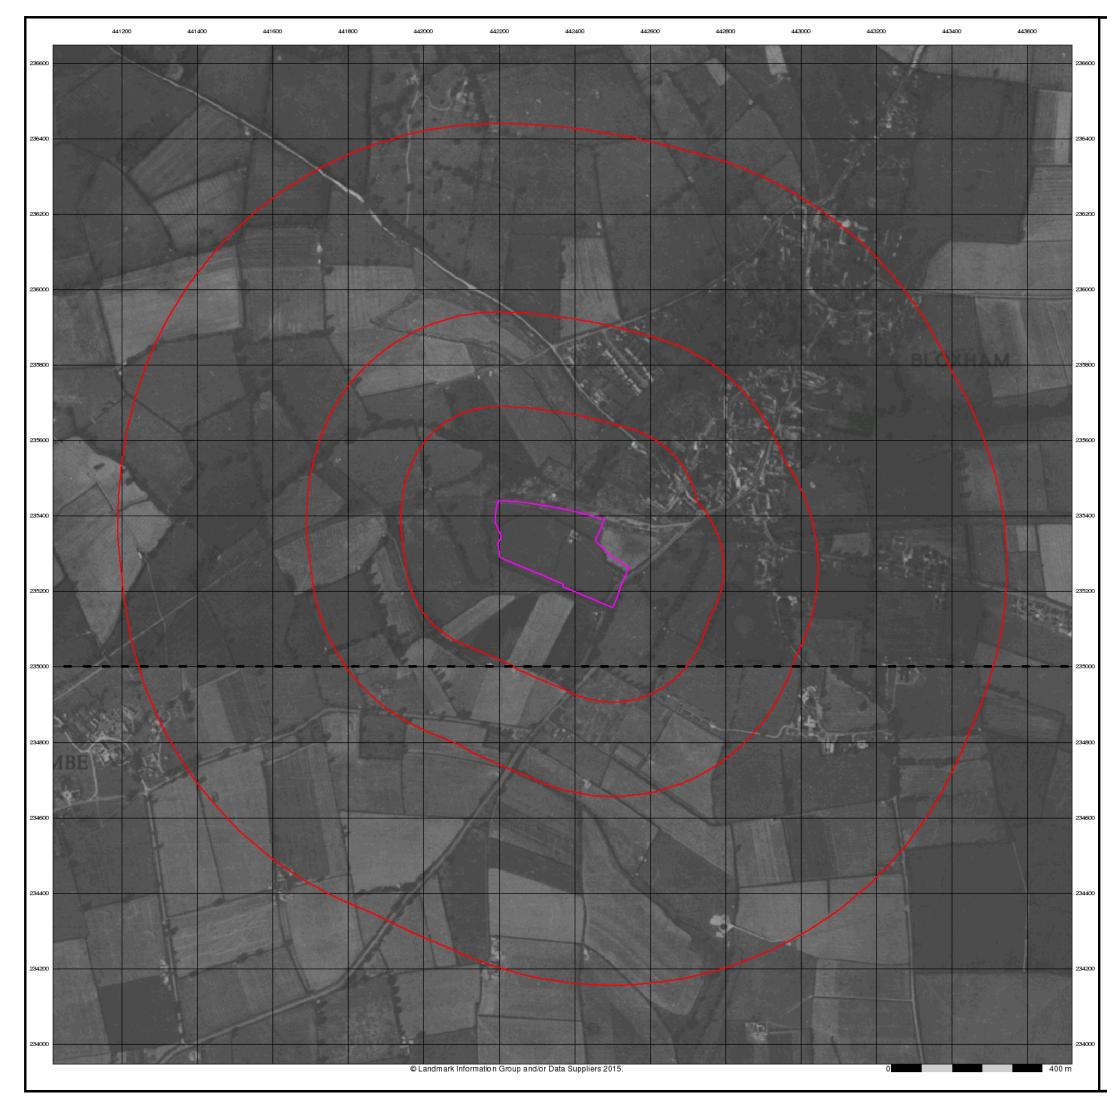

# Published 1999

This aerial photography was produced by Getmapping, these vertical aerial photographs provide a seamless, full colour survey of the whole of Great Britain

Order Details Order Number: 112367251\_1\_1 Customer Ref: LKC 16 1314 National Grid Reference: 442370, 235310 Slice: Site Area (Ha): Search Buffer (m): A 5.92 100

Site Details Site at 442387,235301

0844 844 9952 0844 844 9951 www.envirocheck.co.uk