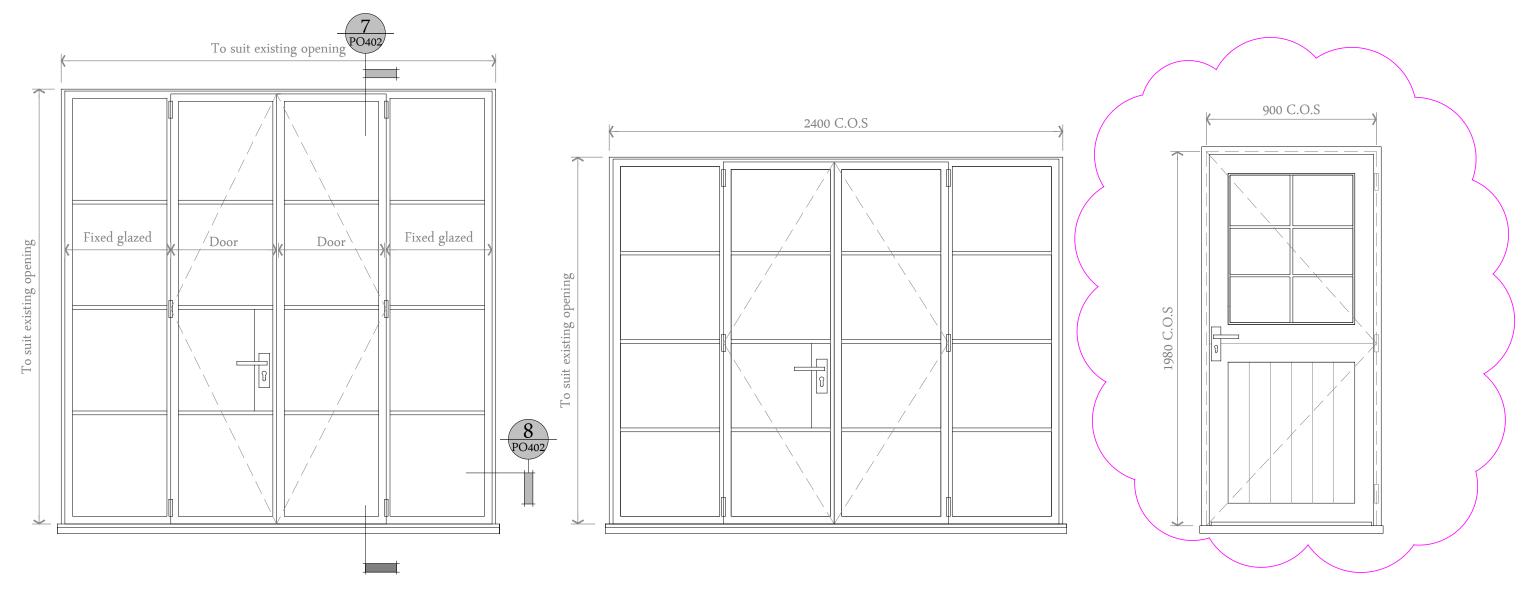

ELEVATION 1 - ENTRANCE DOORS, GD02 Scale 1:20@A3

Crittal double doors to centre with fixed glazed side panels. 'Slimlite' double glazed. Existing door and window removed, doors to suit existing opening. Confirm final sizes on site.

NB: These drawings are to show design intent only. Final design and detail subject to site survey and advice from specialist contractor.

ELEVATION 2 - DINING ROOM DOORS, GD10 Scale 1:20@A3

Crittal double doors to centre with fixed glazed side panels. 'Slimlite' double glazed. Doors to suit existing opening. Confirm final sizes on site. ELEVATION 3 - KITCHEN & BOOT ROOM DOORS, GD08 & GD09 Scale 1:20@A3

Painted timber barn style door, 'Slimlite' double glazed window. Size approximately 900mm wide x 1980mm high. Confirm final sizes on site.

0 1r

OSBORN INTERIORS

| Revision                    | Date                                        |
|-----------------------------|---------------------------------------------|
| For Planning                | 31/07/19                                    |
| Further to Planning Meeting | 15/10/19                                    |
| Notes on glazing added      | 14/11/19                                    |
|                             | For Planning<br>Further to Planning Meeting |