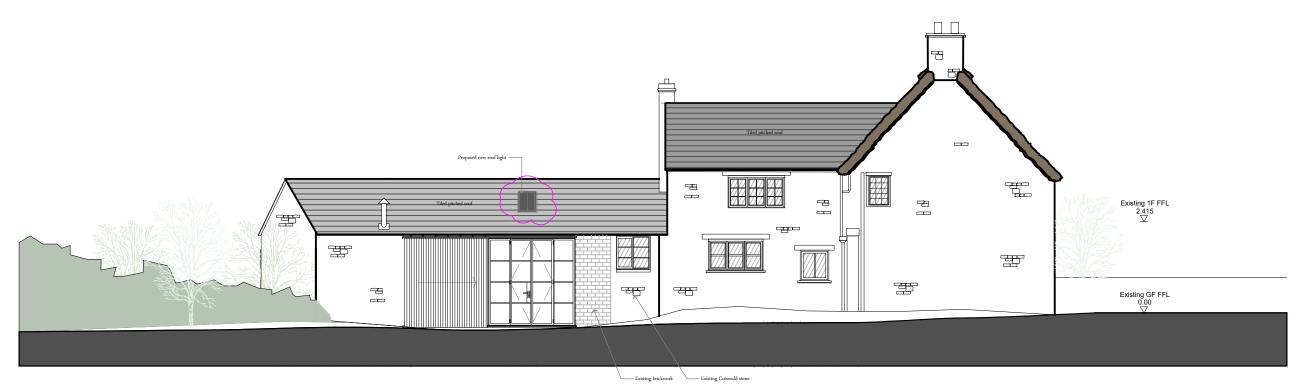

PROPOSED EAST FACING ELEVATION

PROPOSED WEST FACING ELEVATION

| OSBORN | INTERIORS |  |
|--------|-----------|--|

| ]   | Revision                    | Date     |
|-----|-----------------------------|----------|
| A 1 | For Planning                | 31/07/19 |
| В   | Further to Planning Meeting | 15/10/19 |
|     | Notes on glazing added      | 14/11/19 |

DISCLAIMER:

| Project:                                               | Scale:     |
|--------------------------------------------------------|------------|
| The Old Post Office, Sibford Ferris, Oxfordshire, OX15 | 1:100 @ A3 |
| Drawing Title:                                         | Number:    |
| Proposed East and West Elevations                      | 210_Rev.C  |