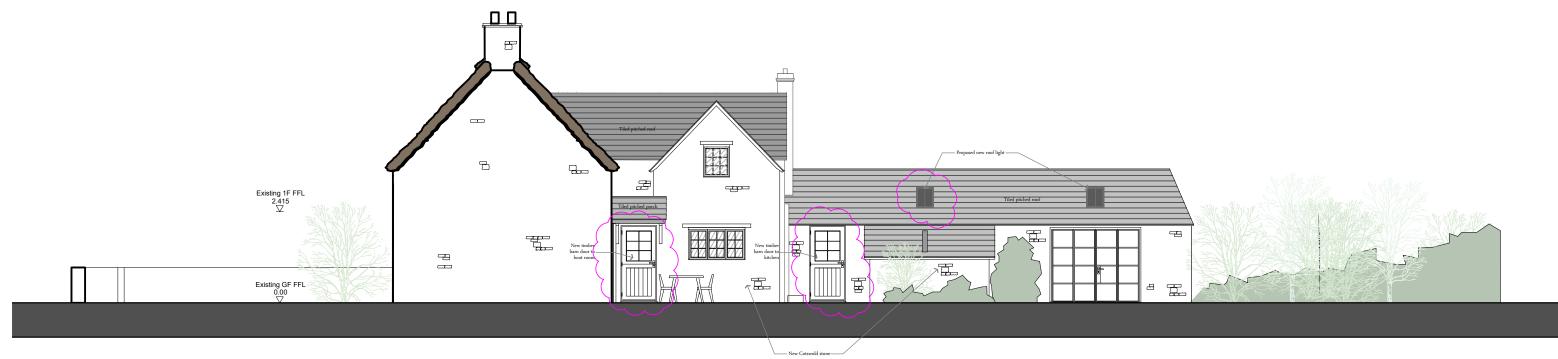

PROPOSED EAST FACING ELEVATION

PROPOSED WEST FACING ELEVATION

| OSBORN | INTERIORS |  |
|--------|-----------|--|

| ]   | Revision                    | Date     |
|-----|-----------------------------|----------|
| A 1 | For Planning                | 31/07/19 |
| В   | Further to Planning Meeting | 15/10/19 |
|     | Notes on glazing added      | 14/11/19 |

DISCLAIMER:

| Project:                                               | Scale:     |
|--------------------------------------------------------|------------|
| The Old Post Office, Sibford Ferris, Oxfordshire, OX15 | 1:100 @ A3 |
| Drawing Title:                                         | Number:    |
| Proposed East and West Elevations                      | 210_Rev.C  |