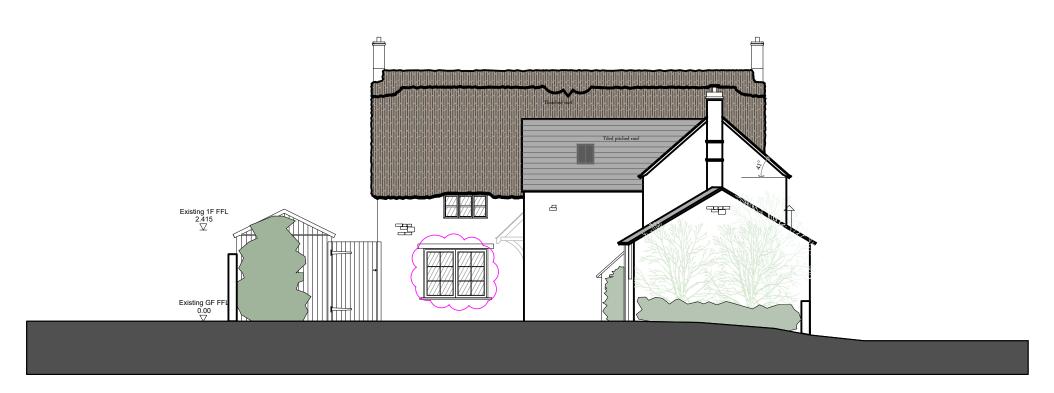

PROPOSED SOUTH FACING ELEVATION

PROPOSED NORTH FACING ELEVATION

| OSBORN | INTERIORS |  |
|--------|-----------|--|

|   | Revision                    | Date     |
|---|-----------------------------|----------|
| Α | For Planning                | 31/07/19 |
| В | Further to Planning Meeting | 15/10/19 |
| С | Notes on glazing added      | 14/11/19 |

DISCLAIMER:

| Project:                                               | Scale:     |
|--------------------------------------------------------|------------|
| The Old Post Office, Sibford Ferris, Oxfordshire, OX15 | 1:100 @ A3 |
| Drawing Title:                                         | Number:    |
| Proposed North and South Elevations                    | 200_Rev.C  |