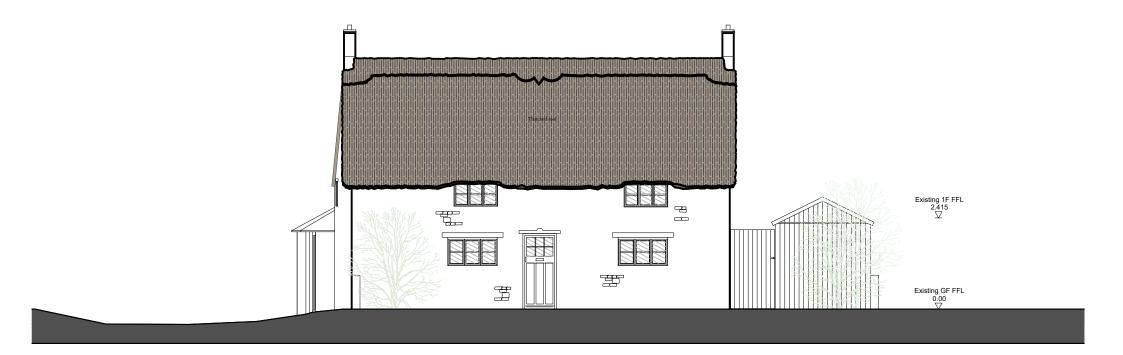

PROPOSED SOUTH FACING ELEVATION

PROPOSED NORTH FACING ELEVATION

| OSBORN | INTERIORS |  |
|--------|-----------|--|

|   | Revision                    | Date     |
|---|-----------------------------|----------|
| Α | For Planning                | 31/07/19 |
| В | Further to Planning Meeting | 15/10/19 |
| С | Notes on glazing added      | 14/11/19 |

DISCLAIMER:

| Project:                                               | Scale:     |
|--------------------------------------------------------|------------|
| The Old Post Office, Sibford Ferris, Oxfordshire, OX15 | 1:100 @ A3 |
| Drawing Title:                                         | Number:    |
| Proposed North and South Elevations                    | 200_Rev.C  |