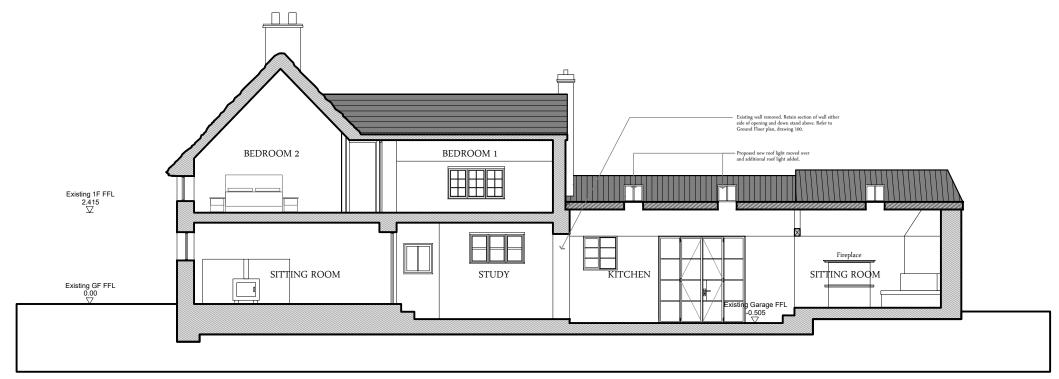

PROPOSED SECTION AA'

PROPOSED SECTION BB' (Existing interior wall removed)

| OSBORN | INTERIORS |  |
|--------|-----------|--|

|   | Revision                    | Date     |
|---|-----------------------------|----------|
| Α | For Planning                | 31/07/19 |
| В | Further to Planning Meeting | 15/10/19 |
|   |                             |          |

No dimensions to be scaled from this drawing. All dimensions to be verified on site prior to commencement of work & all discrepencies notified. All dimensions are in millimetres, unless noted otherwise. All drawings are copyright Osborn Interiors and may not be copied, altered or reproduced without written consent.