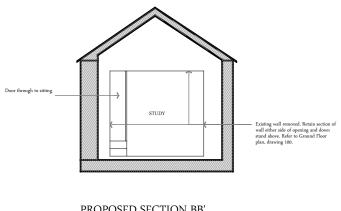

PROPOSED SECTION AA'

PROPOSED SECTION BB' (Existing interior wall removed)

| OSBORN | INTERIORS |  |
|--------|-----------|--|

|   | Revision                    | Date     |
|---|-----------------------------|----------|
| Α | For Planning                | 31/07/19 |
| В | Further to Planning Meeting | 15/10/19 |
|   |                             |          |

No dimensions to be scaled from this drawing. All dimensions to be verified on site prior to commencement of work & all discrepencies notified. All dimensions are in millimetres, unless noted otherwise. All drawings are copyright Osborn Interiors and may not be copied, altered or reproduced without written consent.