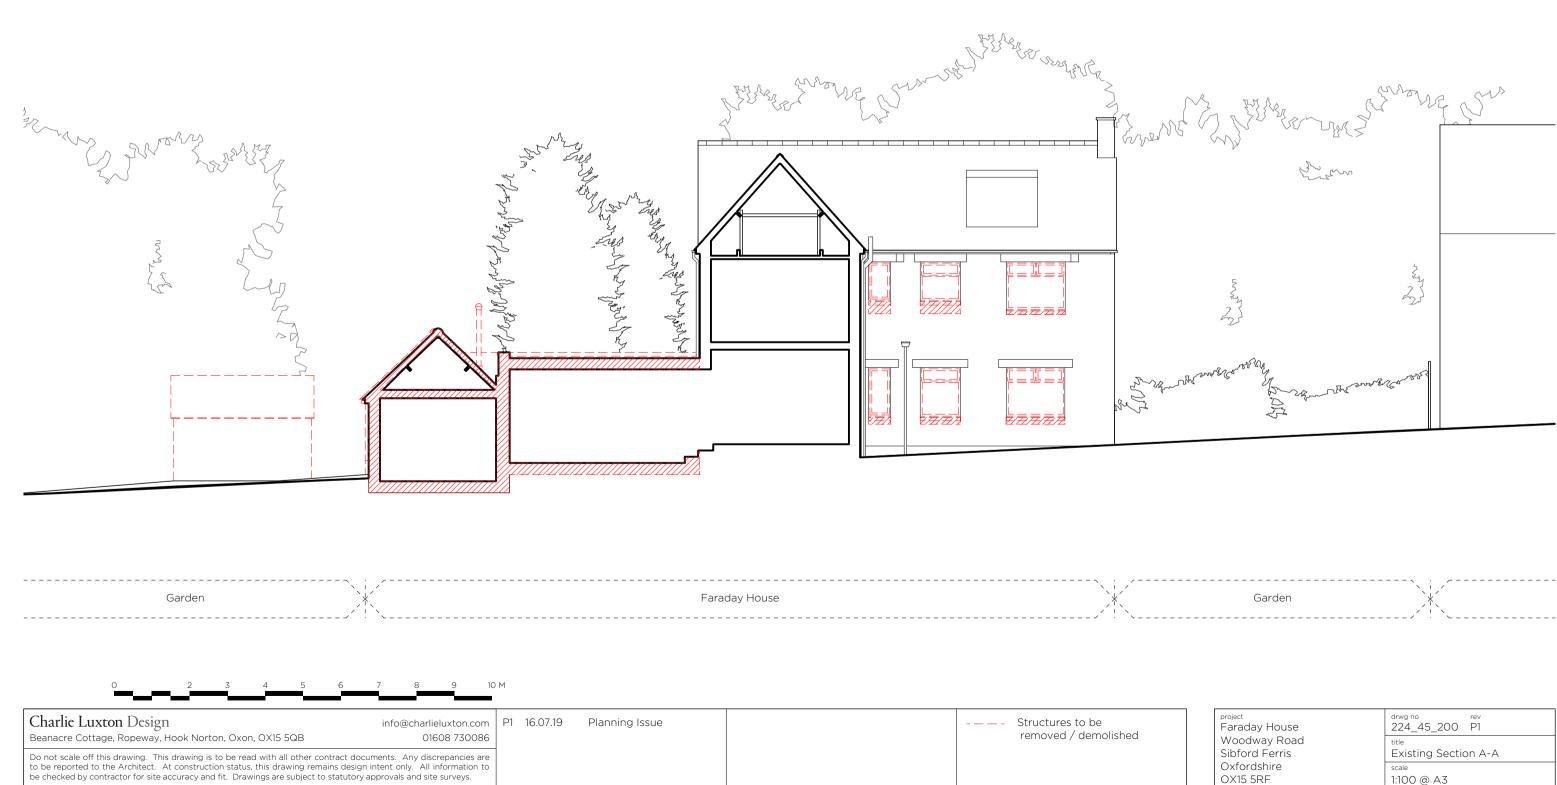

All levels and dimensions to be site surveyed and confirmed by the contractor. See also architectural details, mechanical and electrical intent layout and structural engineers drawings and specifications. Door and windows manufacturer to produce shop drawings for comment before manufacture. All details are intent only, to be finalised by the contractor. Drawings subject to statutory approvals.

| Garden | * |
|--------|---|
|        |   |

| <sup>project</sup>      | drwg no rev          |
|-------------------------|----------------------|
| Faraday House           | 224_45_200 P1        |
| Woodway Road            | title                |
| Sibford Ferris          | Existing Section A-A |
| Oxfordshire<br>OX15 5RF | scale                |
| OX15 5RF                | 1:100 @ A3           |