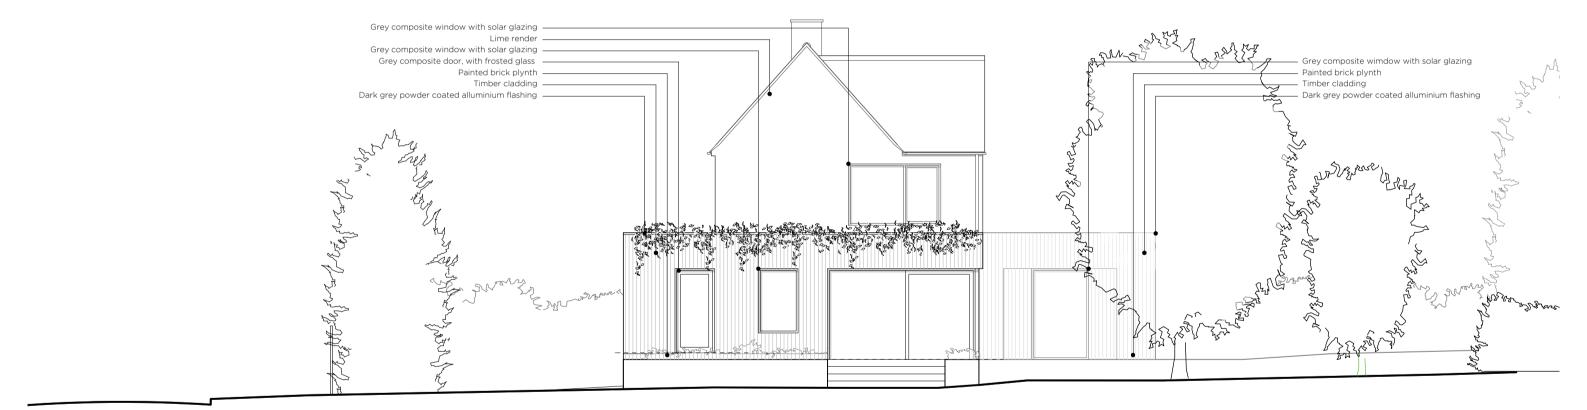

All details are intent only, to be finalised by the contractor. Drawings subject to

statutory approvals.

Woodway Road Garden Faraday House Garden Faraday House Woodway Road drwg no rev 224\_05\_303 P1 Charlie Luxton Design P1 16.07.19 Planning Issue info@charlieluxton.com Beanacre Cottage, Ropeway, Hook Norton, Oxon, OX15 5QB 01608 730086 Proposed West Elevation Sibford Ferris Do not scale off this drawing. This drawing is to be read with all other contract documents. Any discrepancies are to be reported to the Architect. At construction status, this drawing remains design intent only. All information to be checked by contractor for site accuracy and fit. Drawings are subject to statutory approvals and site surveys. Oxfordshire OX15 5RF 1:100 @ A3