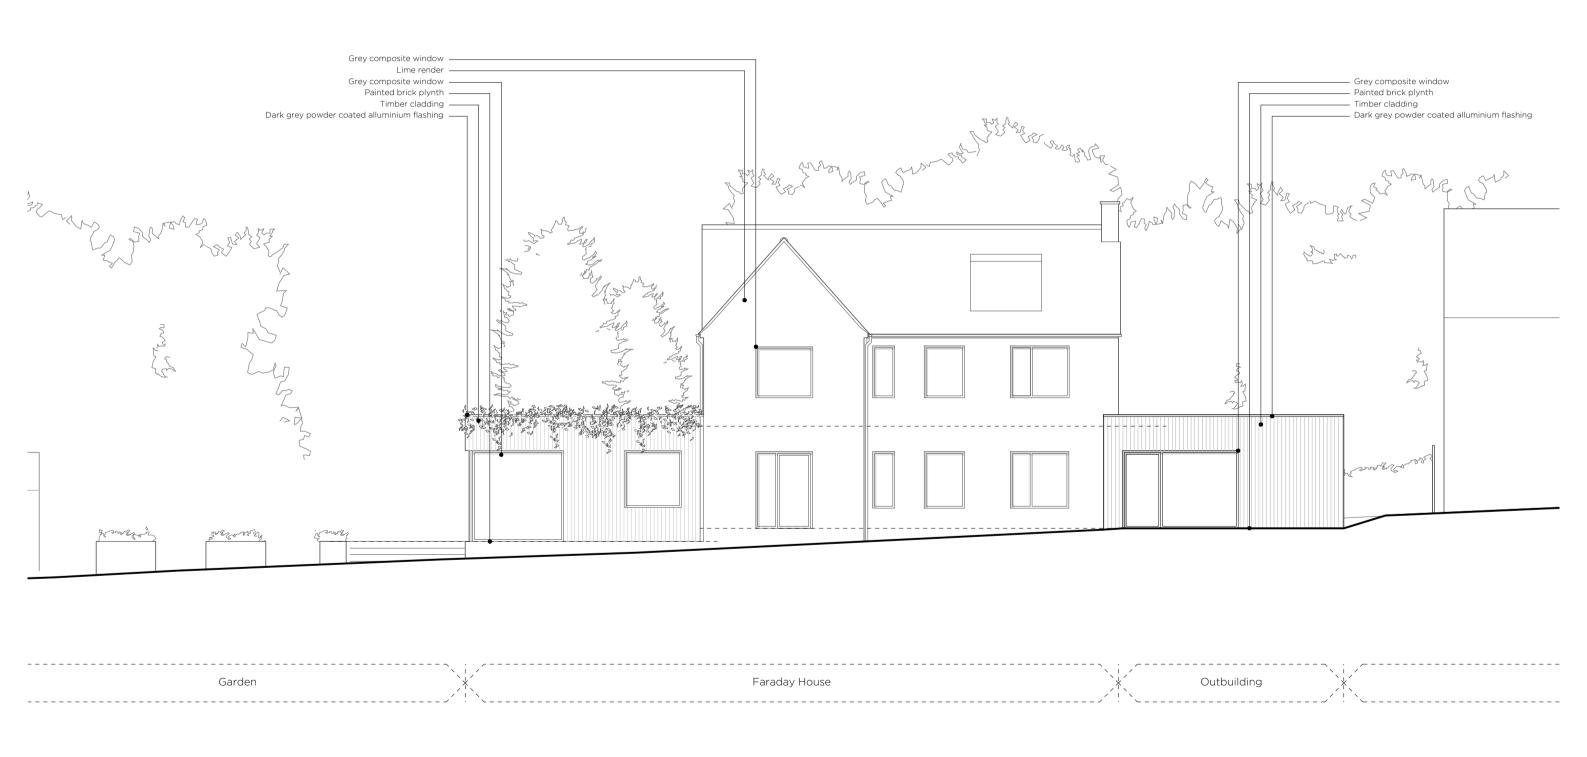

All details are intent only, to be finalised by the contractor. Drawings subject to

statutory approvals.

drwg no rev 224\_05\_302 P1

1:100 @ A3

Proposed South Elevation

Faraday House Woodway Road

Sibford Ferris

Oxfordshire OX15 5RF

P1 16.07.19

Planning Issue

info@charlieluxton.com

01608 730086

Charlie Luxton Design

Beanacre Cottage, Ropeway, Hook Norton, Oxon, OX15 5QB

Do not scale off this drawing. This drawing is to be read with all other contract documents. Any discrepancies are to be reported to the Architect. At construction status, this drawing remains design intent only. All information to be checked by contractor for site accuracy and fit. Drawings are subject to statutory approvals and site surveys.