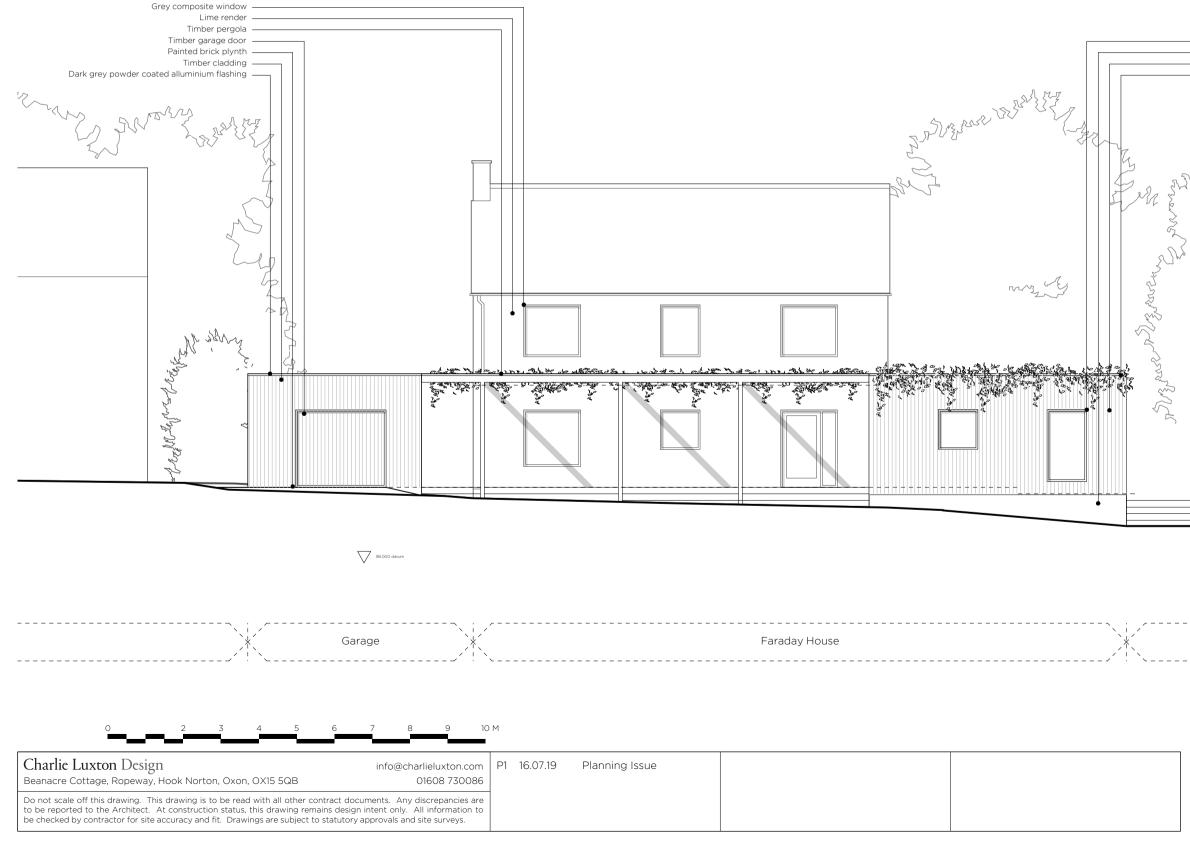

- Grey composite window

– Painted brick plynth

- Timber cladding

– Dark grey powder coated alluminium flashing

all gr Mrs forth NEW PRESSERE CARDER 1580 23 3 VE

Garden

| <sup>project</sup> | drwg no rev              |
|--------------------|--------------------------|
| Faraday House      | 224_05_300 P1            |
| Woodway Road       | <sup>title</sup>         |
| Sibford Ferris     | Proposed North Elevation |
| Oxfordshire        | <sup>scale</sup>         |
| OX15 5RF           | 1:100 @ A3               |