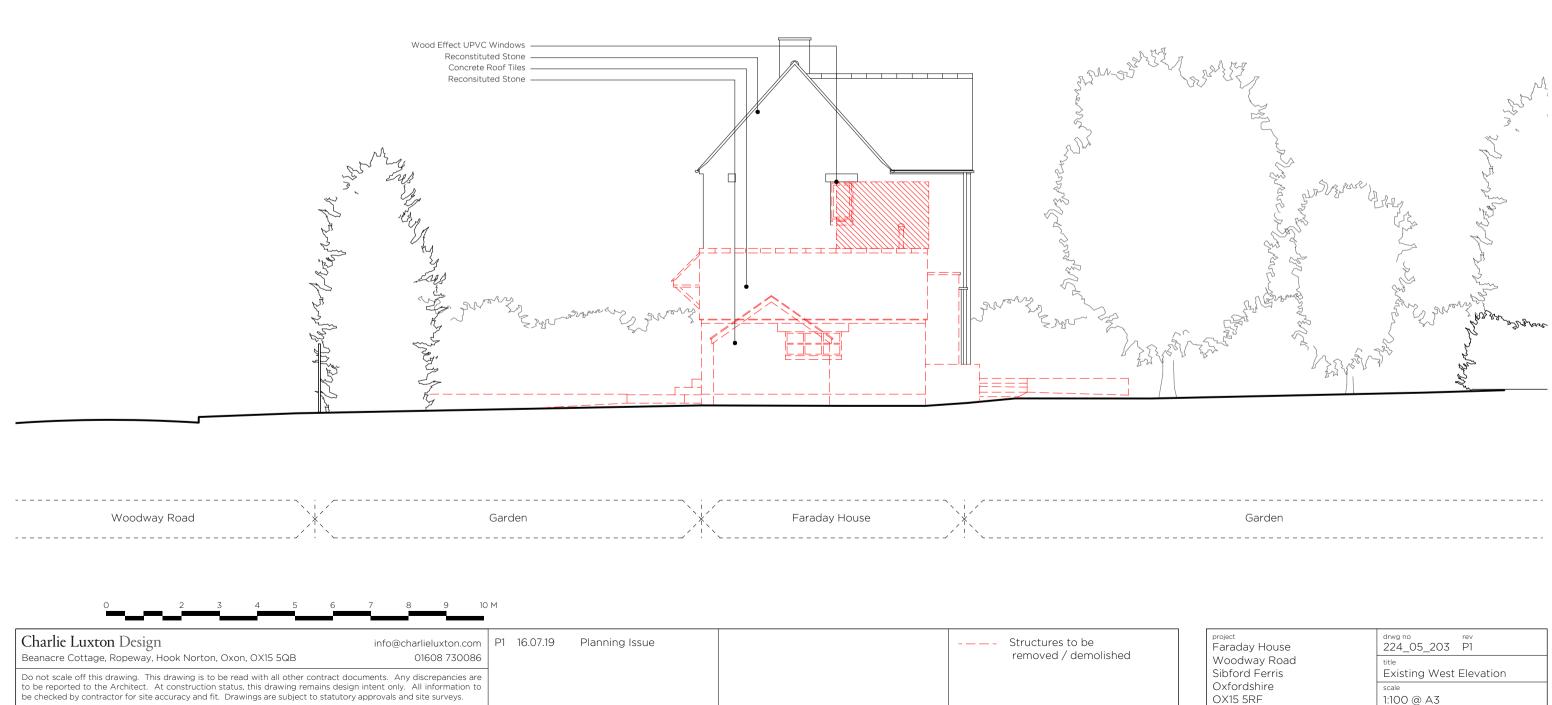

All levels and dimensions to be site surveyed and confirmed by the contractor. See also architectural details, mechanical and electrical intent layout and structural engineers drawings and specifications. Door and windows manufacturer to produce shop drawings for comment before manufacture. All details are intent only, to be finalised by the contractor. Drawings subject to statutory approvals.

| project        | drwg no rev             |
|----------------|-------------------------|
| Faraday House  | 224_05_203 P1           |
| Woodway Road   | <sup>title</sup>        |
| Sibford Ferris | Existing West Elevation |
| Oxfordshire    | <sup>scale</sup>        |
| OX15 5RF       | 1:100 @ A3              |