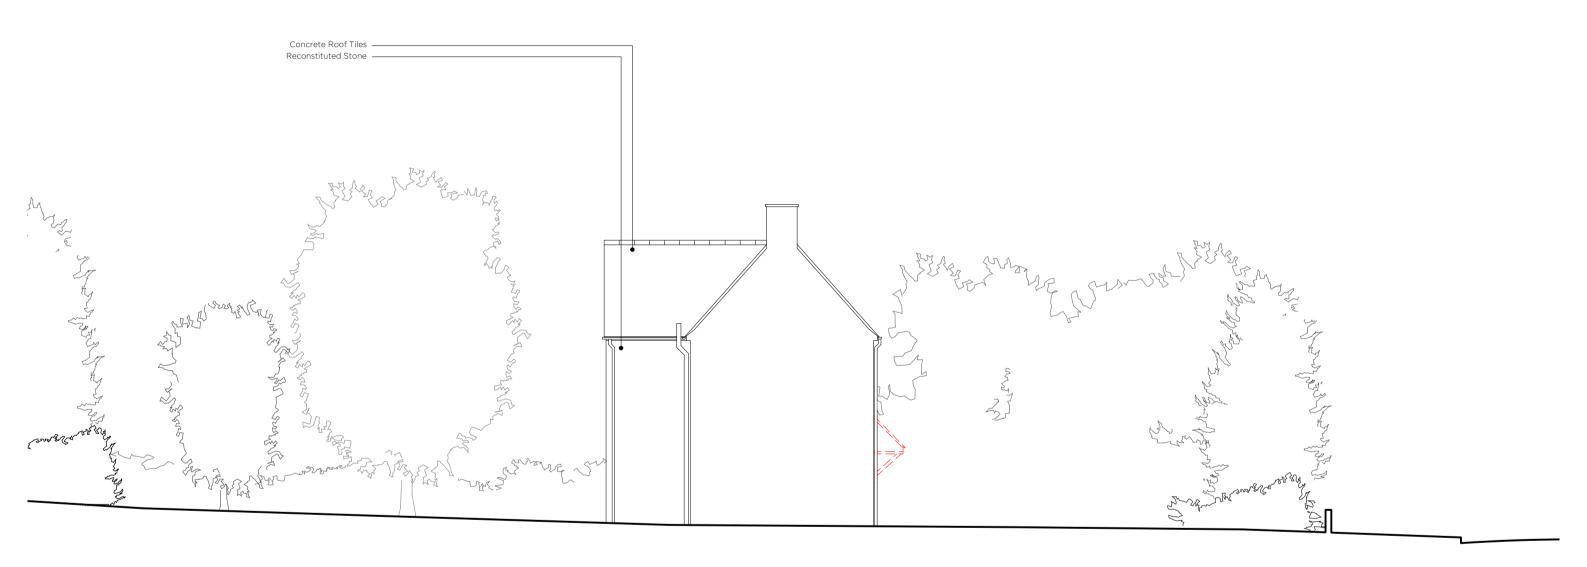

| Charlie Luxton Design Beanacre Cottage, Ropeway, Hook Norton, Oxon, OX15 5QB                                                                                                                                                                                                                                                                              | info@charlieluxton.com P1 | 1 16.07.19 | Planning Issue |  | Structures to be removed / demolished |
|-----------------------------------------------------------------------------------------------------------------------------------------------------------------------------------------------------------------------------------------------------------------------------------------------------------------------------------------------------------|---------------------------|------------|----------------|--|---------------------------------------|
| Do not scale off this drawing. This drawing is to be read with all other contract documents. Any discrepancies are to be reported to the Architect. At construction status, this drawing remains design intent only. All information to be checked by contractor for site accuracy and fit. Drawings are subject to statutory approvals and site surveys. |                           |            |                |  |                                       |

| project<br>Faraday House | drwg no rev<br>224_05_201 P1 |
|--------------------------|------------------------------|
| Woodway Road             | title                        |
| Sibford Ferris           | Existing East Elevation      |
| Oxfordshire              | scale                        |
| OX15 5RF                 | 1:100 @ A3                   |