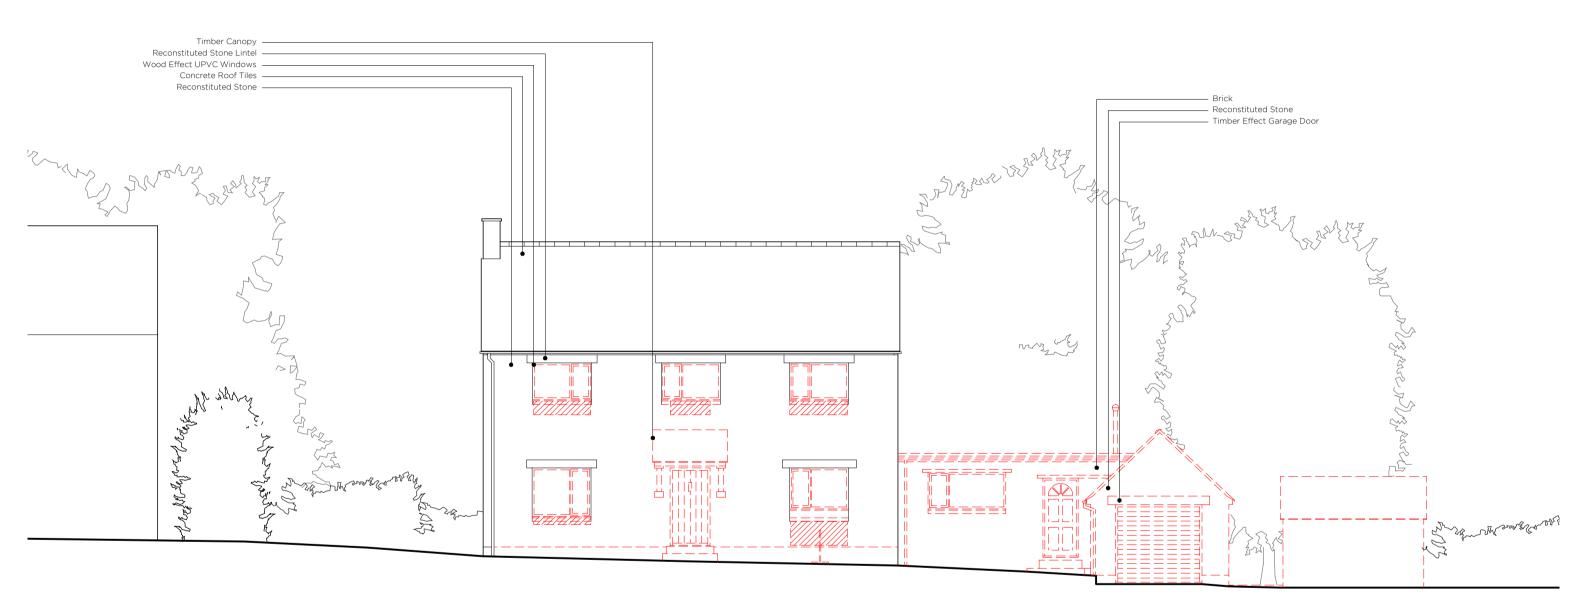

| <sub>project</sub><br>Faraday House | drwg no rev<br>224_05_200 P1 |  |  |  |  |
|-------------------------------------|------------------------------|--|--|--|--|
| Woodway Road                        | title                        |  |  |  |  |
| Sibford Ferris                      | Existing North Elevation     |  |  |  |  |
| Oxfordshire                         | scale                        |  |  |  |  |
| OX15 5RF                            | 1:100 @ A3                   |  |  |  |  |