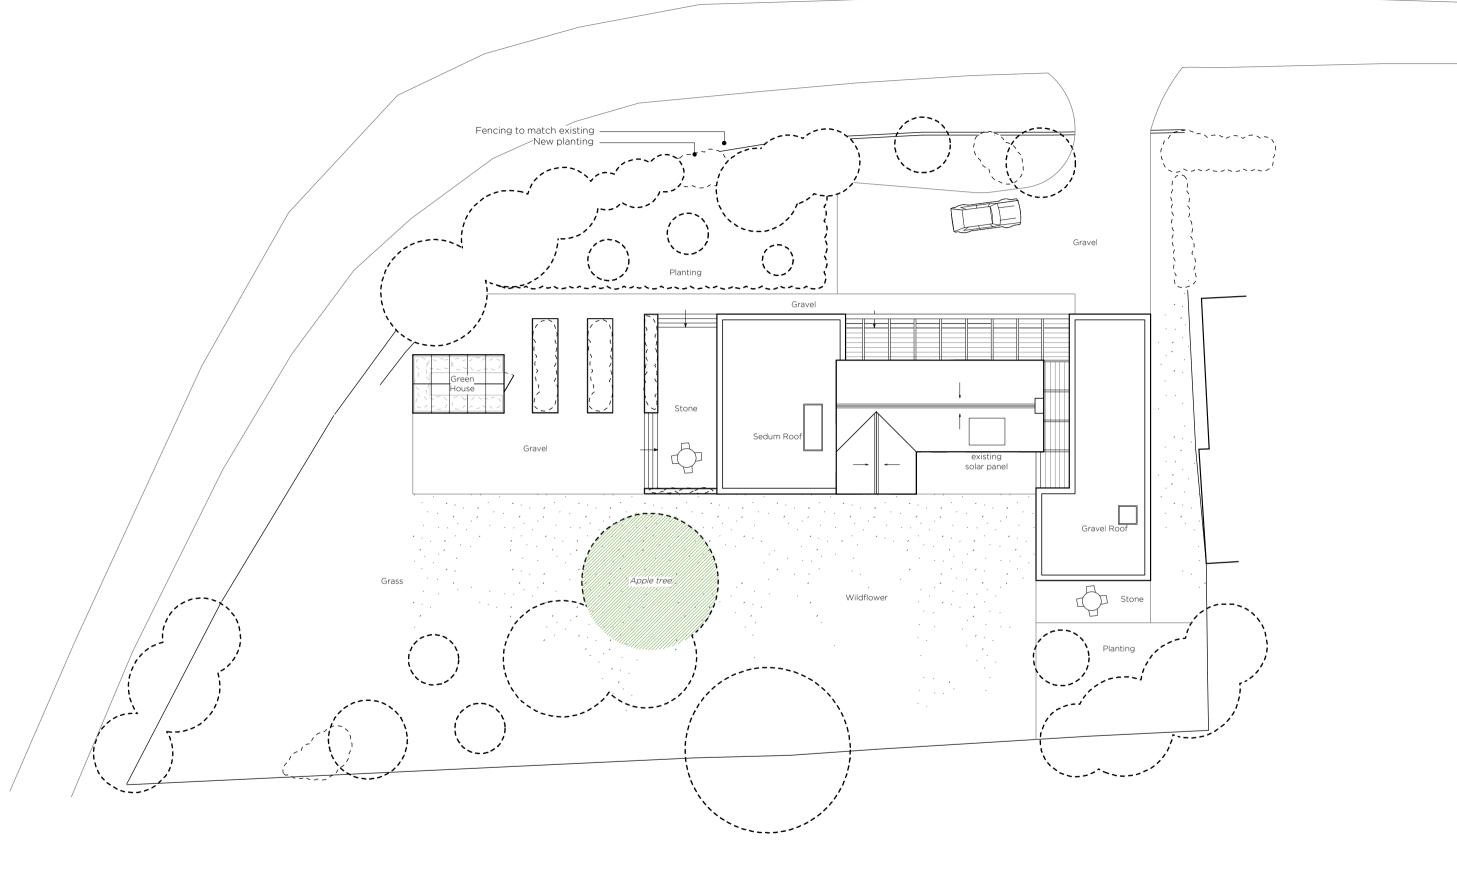

| Charlie Luxton Design Beanacre Cottage, Ropeway, Hook Norton, Oxon, OX15 5QB                                                                                                                                                                                                                                                                              | info@charlieluxton.com P1<br>01608 730086 | 16.07.19 | Planning Issue | Tree within falling distance |
|-----------------------------------------------------------------------------------------------------------------------------------------------------------------------------------------------------------------------------------------------------------------------------------------------------------------------------------------------------------|-------------------------------------------|----------|----------------|------------------------------|
| Do not scale off this drawing. This drawing is to be read with all other contract documents. Any discrepancies are to be reported to the Architect. At construction status, this drawing remains design intent only. All information to be checked by contractor for site accuracy and fit. Drawings are subject to statutory approvals and site surveys. |                                           |          |                |                              |

| oroject        | drwg no rev         |
|----------------|---------------------|
| Faraday House  | 224_03_150 P1       |
| Woodway Road   | title               |
| Sibford Ferris | Proposed Site Plan  |
| Oxfordshire    | scale<br>1:100 @ A3 |