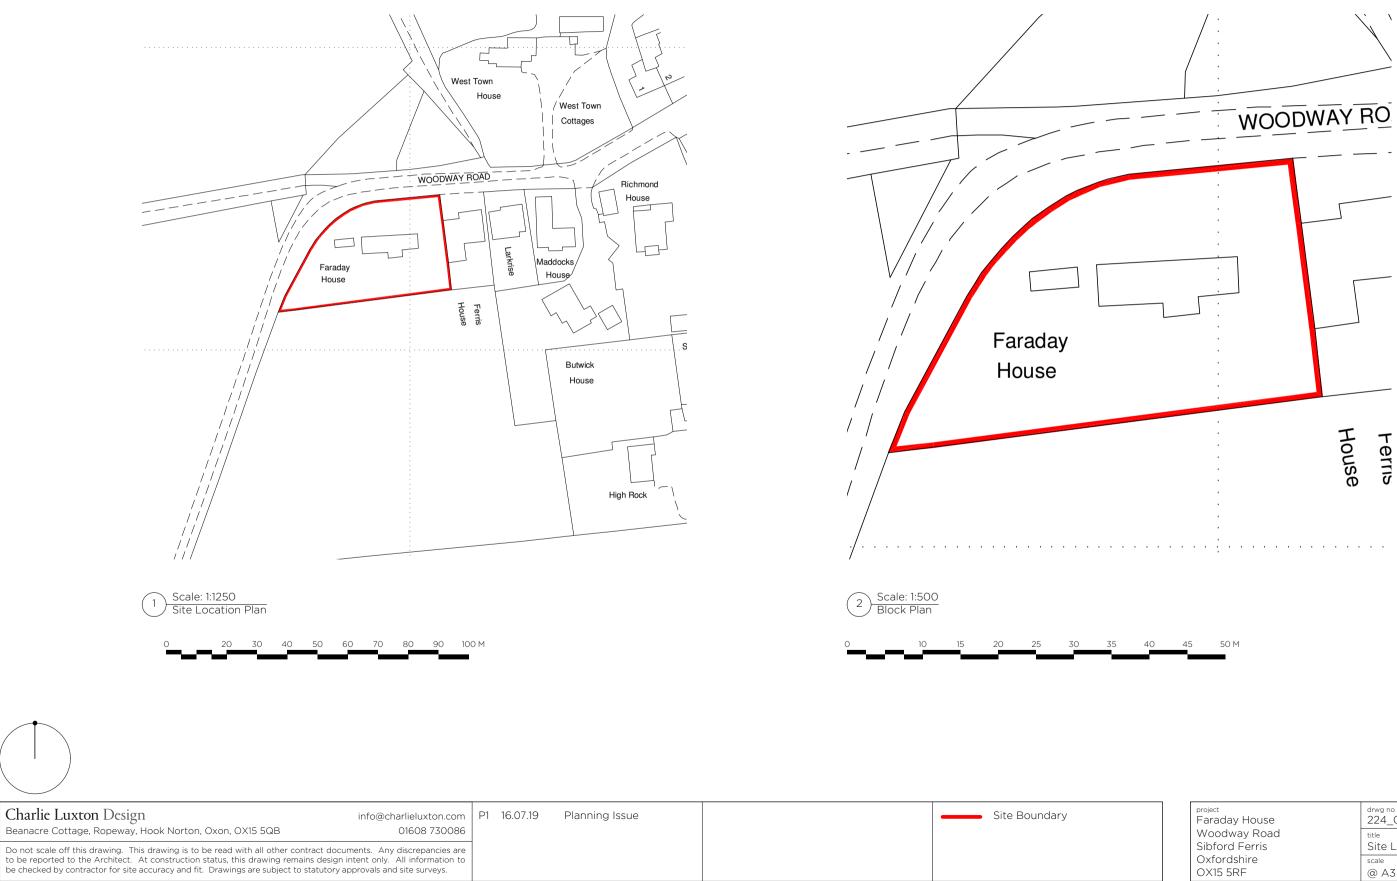

| project        | drwg no rev                |
|----------------|----------------------------|
| Faraday House  | 224_01_100 P1              |
| Woodway Road   | <sup>title</sup>           |
| Sibford Ferris | Site Location & Block Plan |
| Oxfordshire    | scale                      |
| OX15 5RF       | @ A3                       |