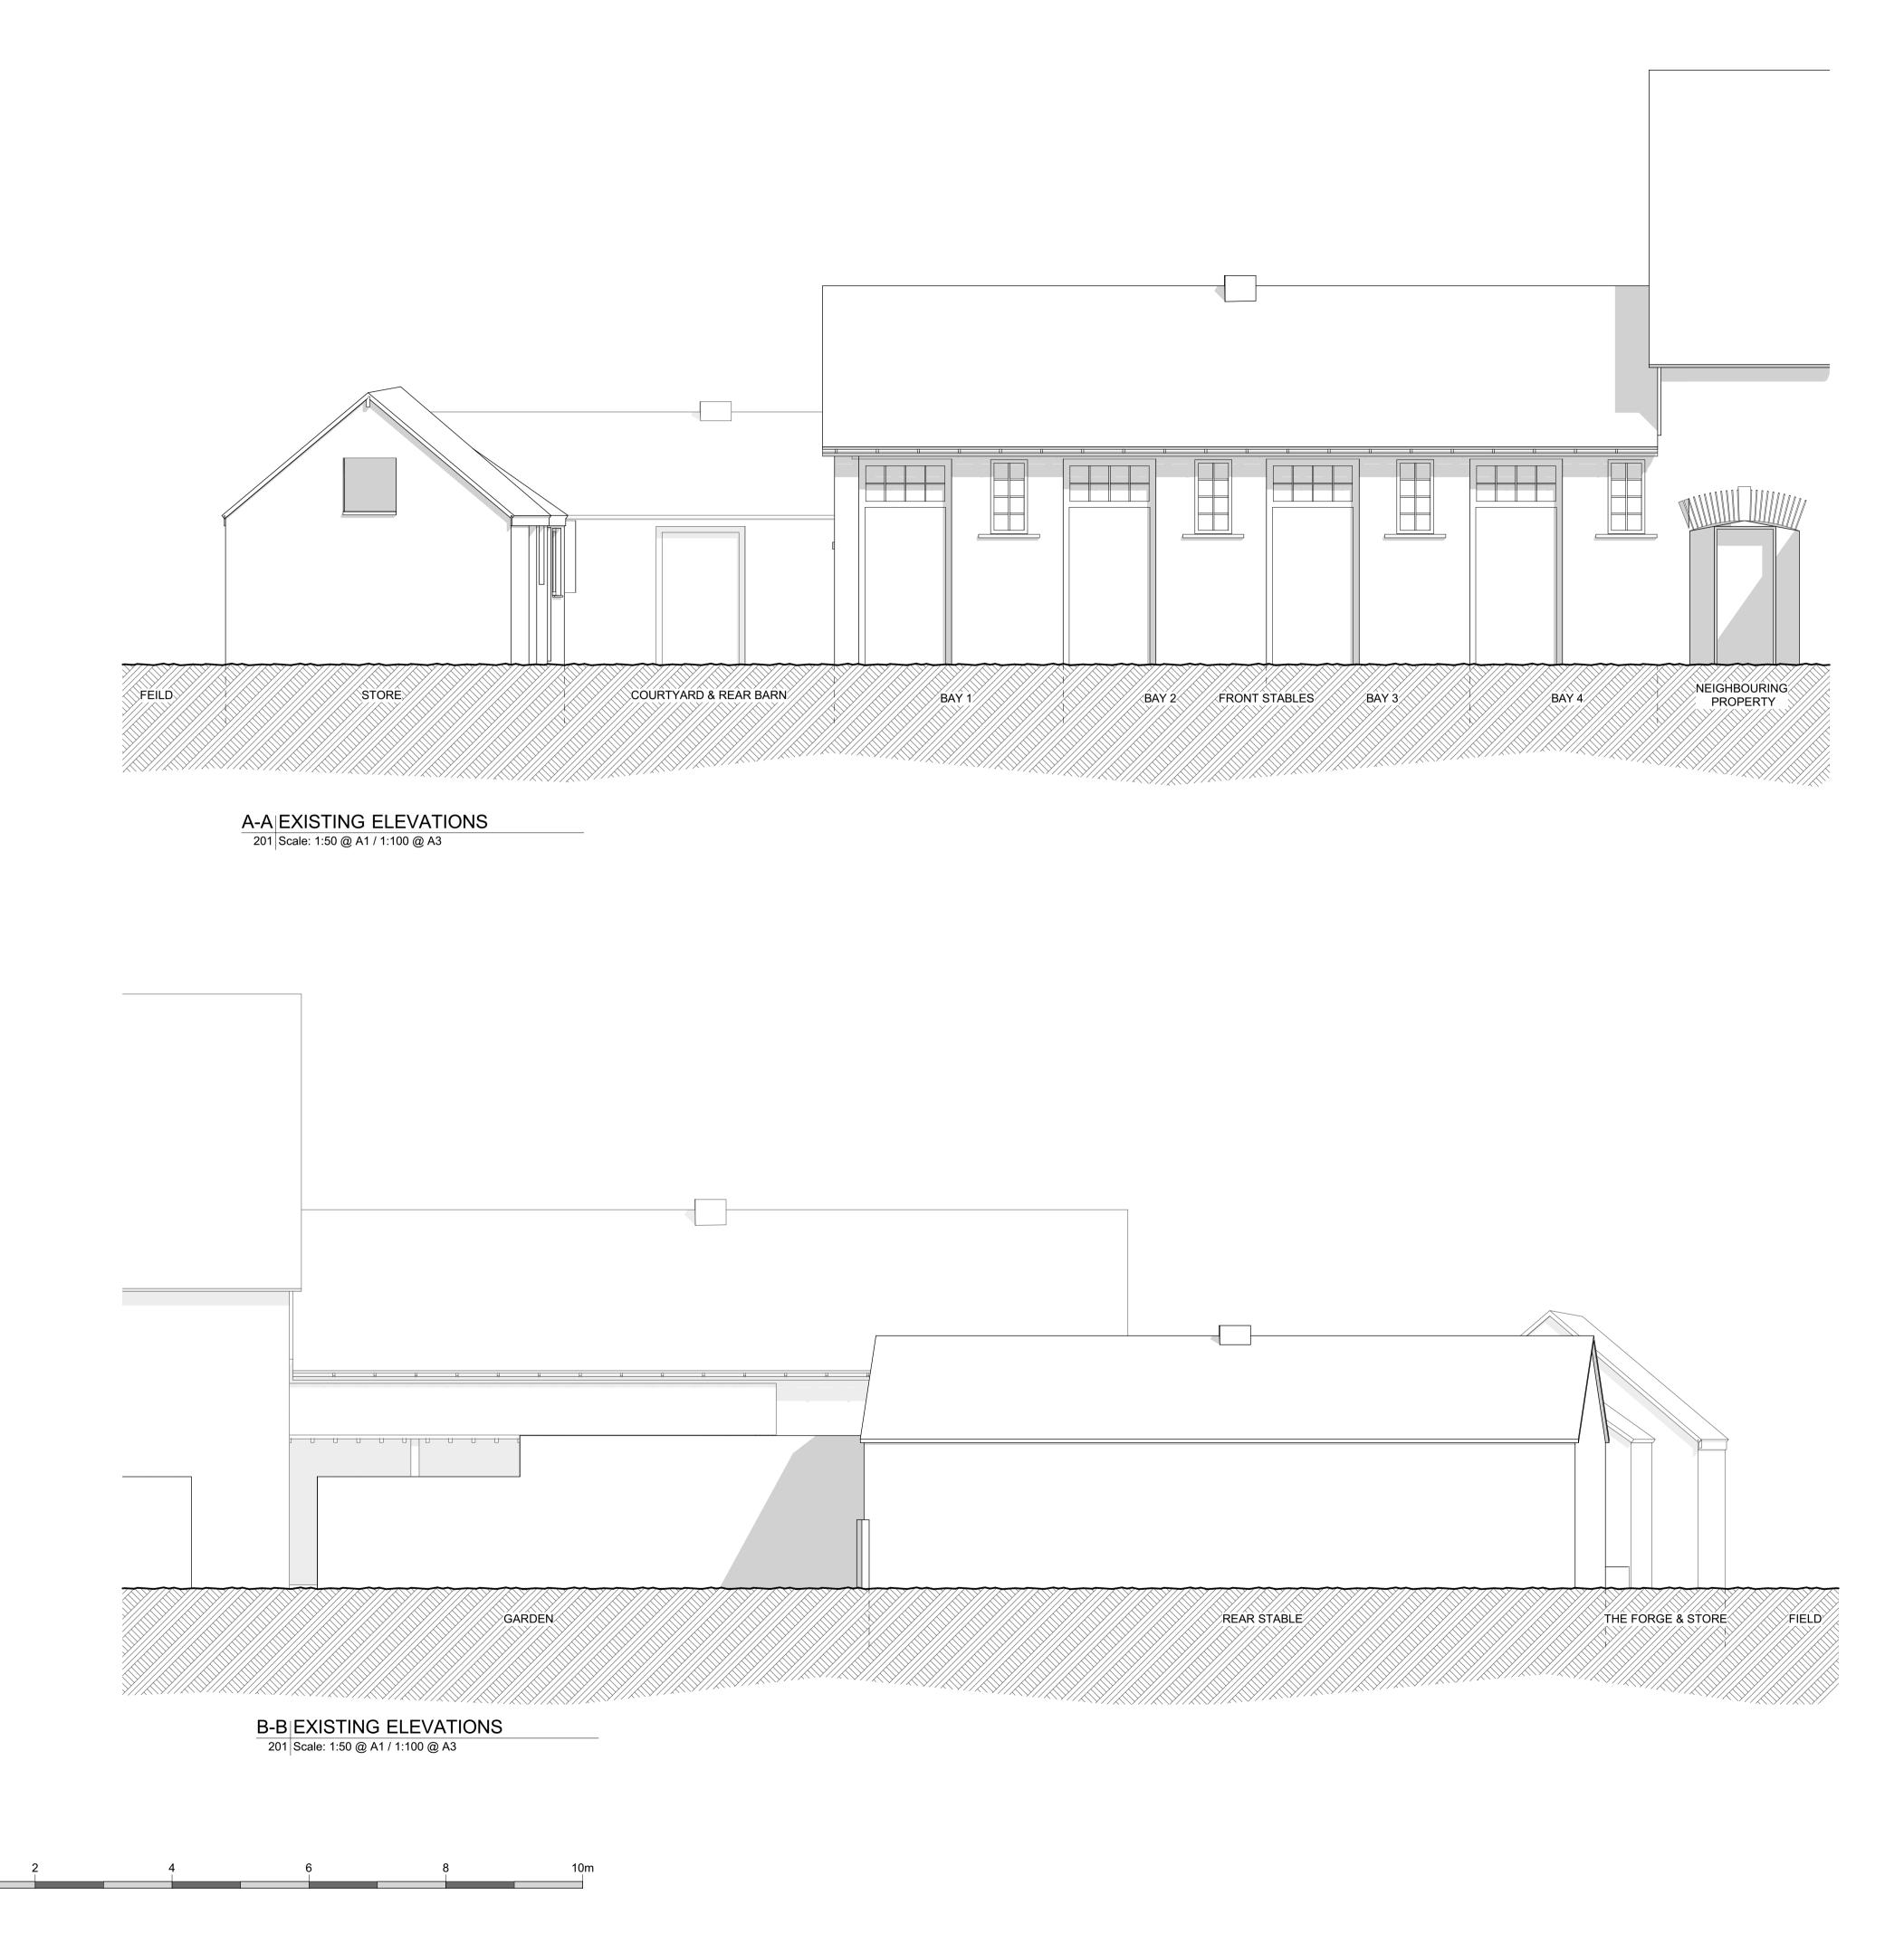

stage: 3-DEVELOPED DESIGN -PLANNING CLIENT: MR PETER RYMER PROJECT ADDRESS: THE KENNELS, STRATTON AUDLEY, BICESTER, OX27 9BT DRAWING: EXISTING ELEVATIONS SCALE @ A1 DRAWING NO. REVISION 1:50 19246 3\_201