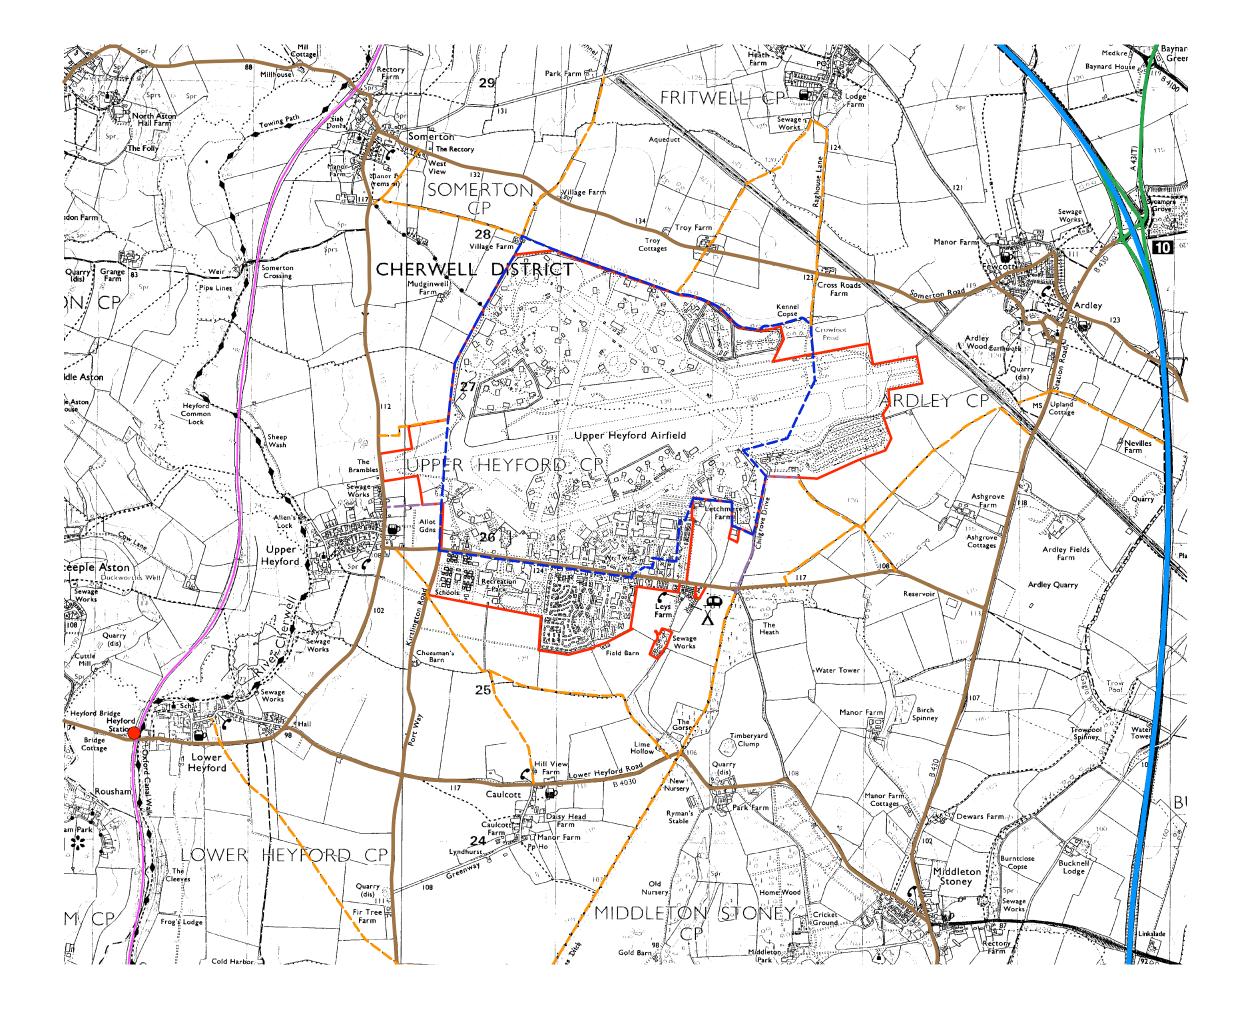

Site boundary

M40

A Road

B Road

Existing right of way

Proposed Upper Heyford Trail rights of way

Potential for extention to footpath links/conections

Railway line

Railway station

## Plan 6

Upper Heyford, Airbase Improved Footpaths & Public Access

NOC

www.ppg-llp.co.uk Team AS/GN 26th July 2007 1: 25000 @A3

N.0111\_21-1