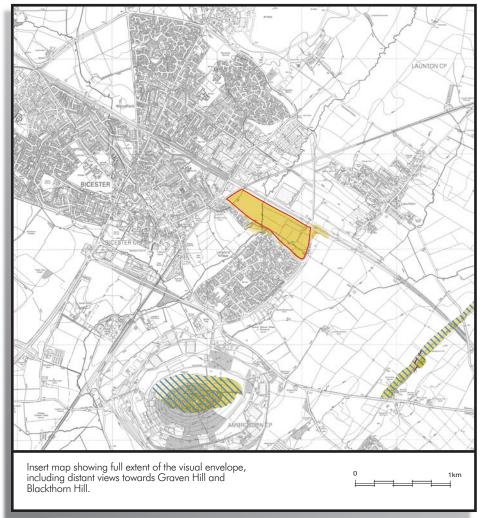

Approximate extant of principal vegetative visual barriers

Roads/footpaths/rail links/bridleways with some views to site

Visual Envelope

Distant glimpsed views to the application area

Land parcels enclosed by vegetation, limiting views across the application area

Drawing Title

Client

Gallagher Estates Ltd & London and Metropolitan

Figure 6.4 : Visual Envelope

Land North of Gavray Drive, Bicester, Project

1:5000 Scale

Drawing No Date

CPM2172/56 12/04 SC/LS