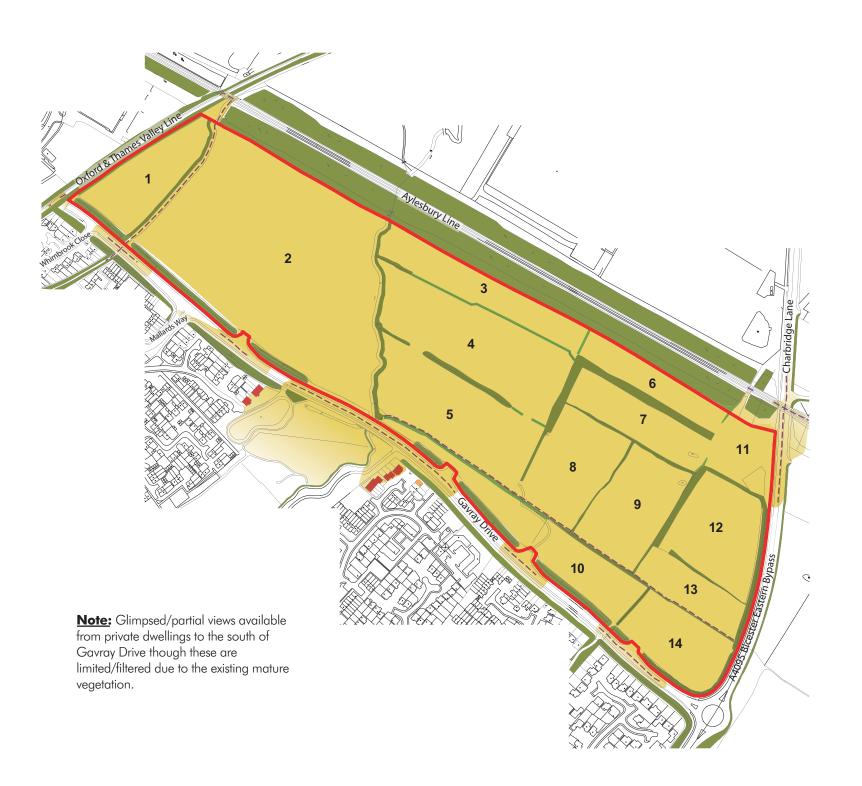

Application area

Private dwellings with largely clear views of the site from some private windows (14 No. approximately)

Private dwellings with glimpsed/partial or oblique views of the site (1 No. approximately)

Approximate extant of principal vegetative visual barriers

Roads/footpaths/rail links/bridleways with some views to site

Visual Envelope

Distant glimpsed views to the application area

Land parcels enclosed by vegetation, limiting views across the application area

Drawing Title

Client

Gallagher Estates Ltd & London and Metropolitan

Figure 6.4 : Visual Envelope

Land North of Gavray Drive, Bicester, Project

1:5000 Scale

Drawing No Date

CPM2172/56 12/04 SC/LS