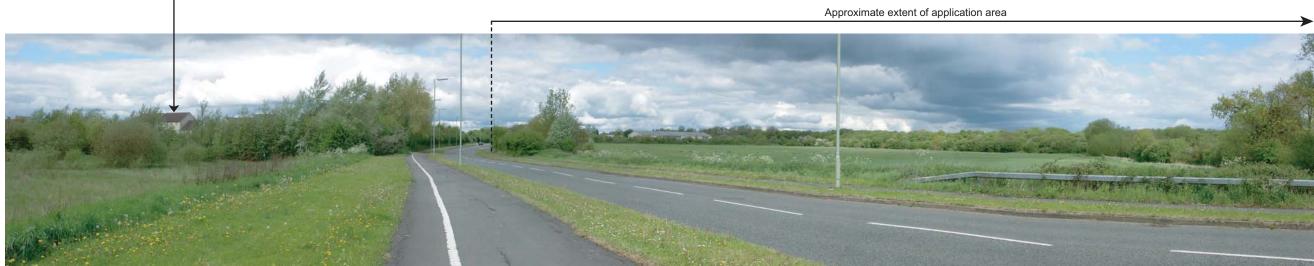

Three storey residential dwellings associated with Bicester Fields Farm

Photoviewpoint 5: From the bridge crossing the Langford Brook, looking west along Gavray Drive, clear views are available across the western portion of the application area.