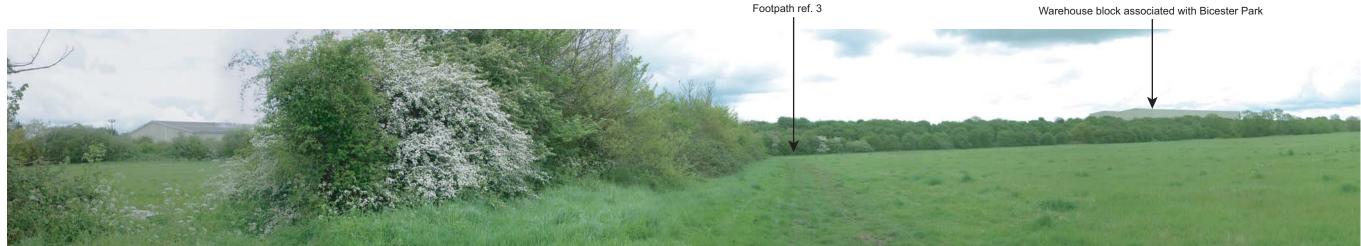

Photoviewpoint 6: Looking northeast from within the application area, on footpath ref. 3, large industrial blocks exist adjacent to the site, to the north and west.