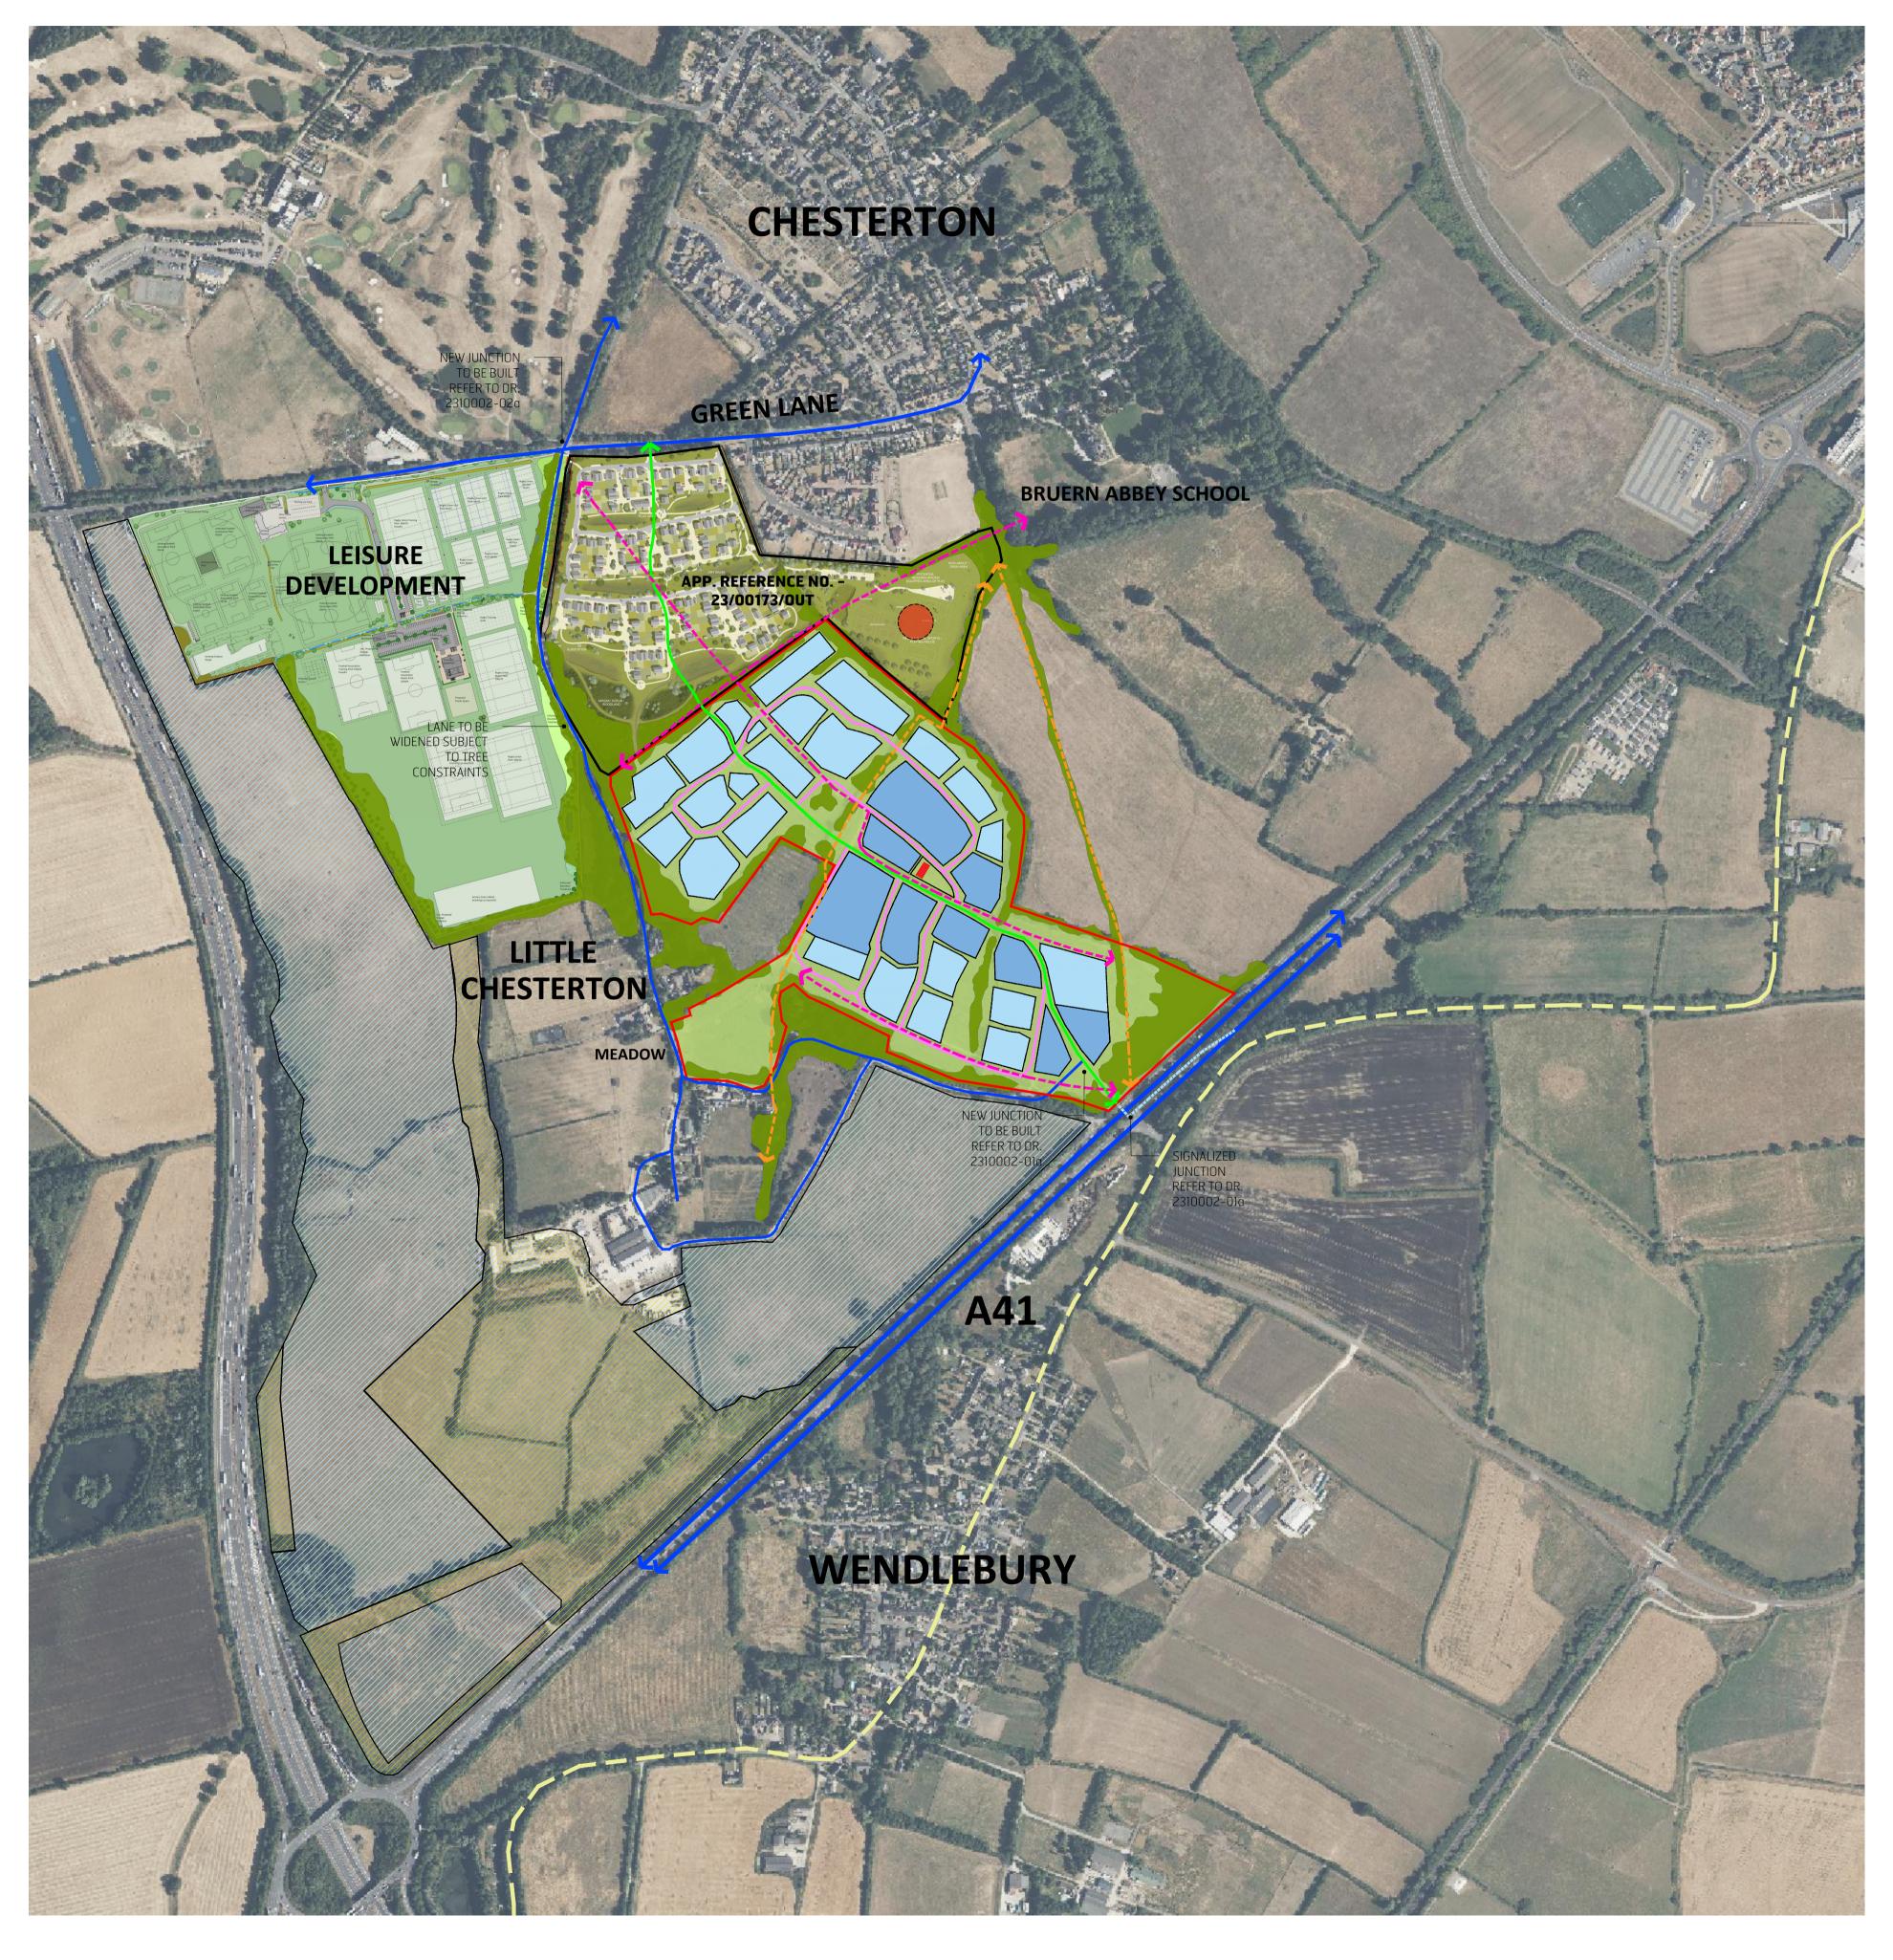

## **OPTION B** - separate development only in land owned by Client /w spine road connection

200n 100

200m 100 

| Date Floore2 UNITERIORS ONLE: DO NOT SUDDLE FOOM THIS GRAVING EXCEPT FOR FLOORING TO THE ARCHITECT ON THE ARCHITECT AND THE CHECKED ON STORE FAVING THE CHECKED ON STORE FAVING AND EXEMPTION SUDDLE CHECKED ON STORE FAVING AND ANY DESIGNS INDICATED THEREON ARE THE COPYRIGHT OF BROOKS I MURRAY ARCHITECTS.<br>ALL RIGHTS ARE RESERVED. NO PART OF THIS WORK MAY BE PRODUCED WITHOUT PRIOR PERMISSION IN WIRTING FROM BROOKS I MURRAY ARCHITECTS.<br>PLAC CONSTRUCTION. |                                               |     |          |  |  |
|-----------------------------------------------------------------------------------------------------------------------------------------------------------------------------------------------------------------------------------------------------------------------------------------------------------------------------------------------------------------------------------------------------------------------------------------------------------------------------|-----------------------------------------------|-----|----------|--|--|
| REV.                                                                                                                                                                                                                                                                                                                                                                                                                                                                        | AMENDMENT                                     | BY: | DATE     |  |  |
| А                                                                                                                                                                                                                                                                                                                                                                                                                                                                           | Revised plan in line with Bidwells comments.  | TS  | 02.11.23 |  |  |
| В                                                                                                                                                                                                                                                                                                                                                                                                                                                                           | Revised development densities<br>across site. | TS  | 04.12.23 |  |  |
| С                                                                                                                                                                                                                                                                                                                                                                                                                                                                           | Revised key.                                  | TS  | 07.12.23 |  |  |
|                                                                                                                                                                                                                                                                                                                                                                                                                                                                             |                                               |     |          |  |  |

## LAND USE:

Medium density - Residential devlopment

Total site area: 7.93 hectares (19.59 Acres)

- Assumed density: 30 dph (gross) Residential capacity: 238 Units

High density - Residential devlopment

- Total site area: 4.48 hectares
- (11.07 Acres) Assumed density: 65 dph (gross) -
- Residential capacity: 291 Units

Neighbourhood centre

Employment zone

Siemens site (Ref: 22/01144/F)

Potential school zone

## Total residential capacity - 529 units + 150 units on Wates site

## KEY:

| Site boundary - 27.88 Ha               |
|----------------------------------------|
| <br>Existing roads                     |
| <br>New spine road                     |
| <br>Internal Residential Roads         |
| <br>Proposed walking & cycling network |
| <br>Public right of way                |
| <br>NCN Route 51                       |
| Proposed/Existing vegetation           |
| Green grid                             |

Brooks Murray Architects 41 Tabernacle Street, London, EC2A 4AA

CLIENT: BIDWELLS PLANNING JOB: CHESTERTON

| DRAWING TITLE:<br>PROPOSED OPT<br>TITLE2 | ION B     |                  |
|------------------------------------------|-----------|------------------|
| scale:<br>1:5000 @ A1                    |           |                  |
| DATE:<br>OCTOBER 2023                    |           |                  |
| status:<br>FEASIBILITY                   |           |                  |
| drawing number:<br>1350 - 71             | rev:<br>C | ISSUED BY:<br>TS |