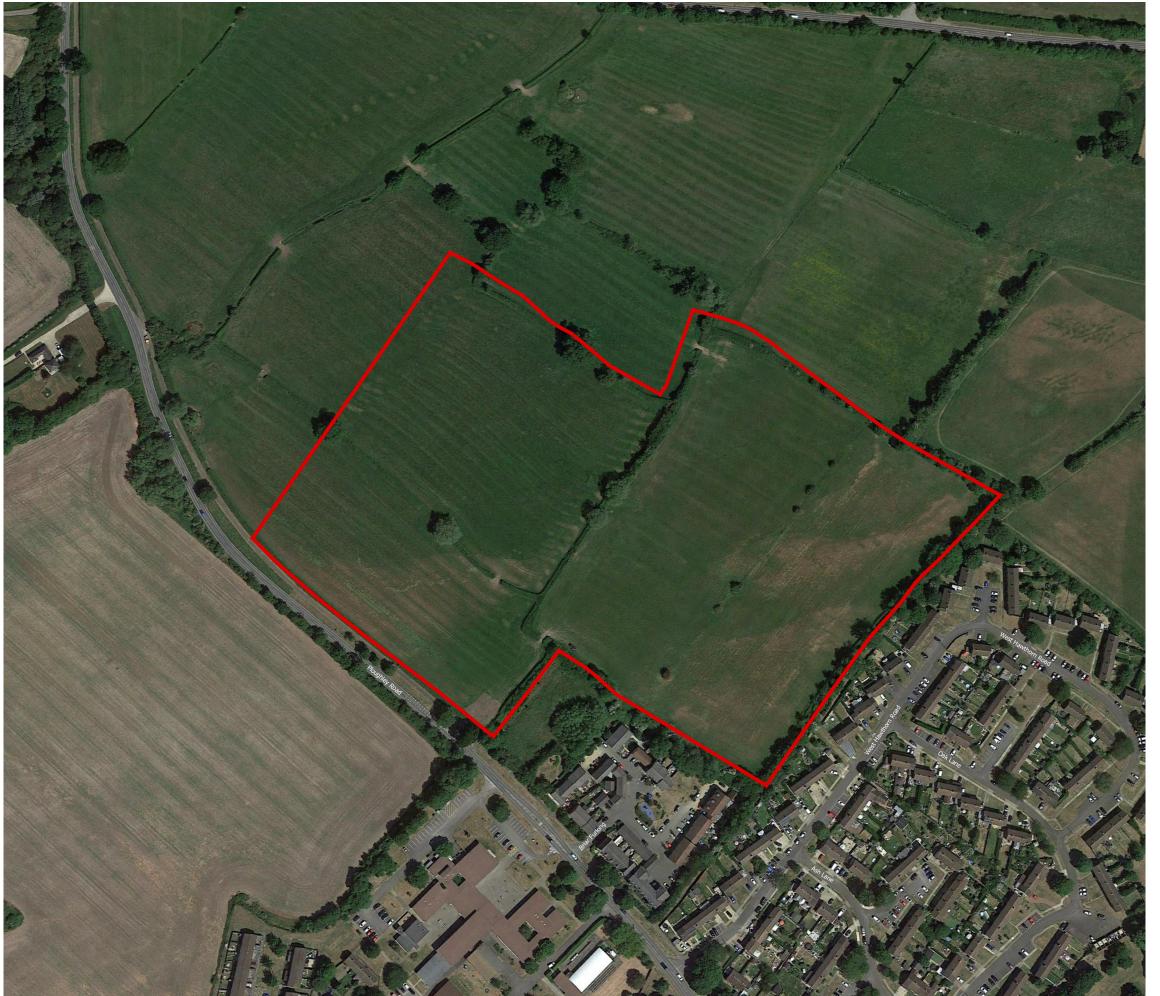

The scaling of this drawing cannot be assured

Revision

**LEGEND** 

Site Boundary - 9.46Ha

Project Ploughley Road, Ambrosden

Aerial Red Line Plan

Drawn by Check by 18.07.22 1:2500@A3

Drawing No Project No 32948 PL 02