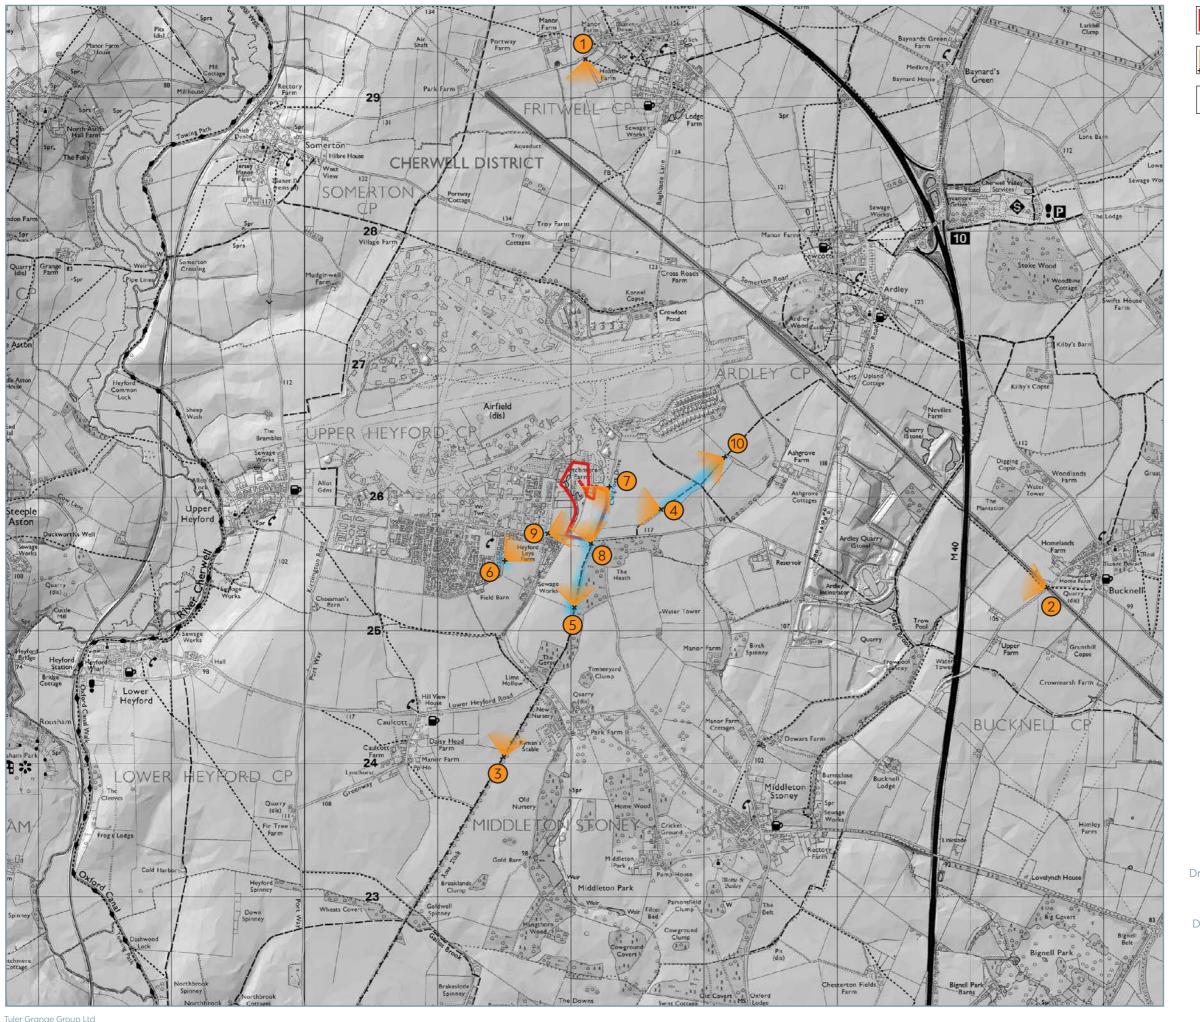

Site Boundary Viewpoints Field Verified Visual Envelope

> N 0km 1km

Project Land to the north of Camp Road, Heyford Park

Drawing Title

Plan 4: Photoviewpoint Locations and Field Verified Visual Envelope

Drawing No. Date Checked KC/AW

Scale As Shown (Approximate) 13464/P10a December 2021