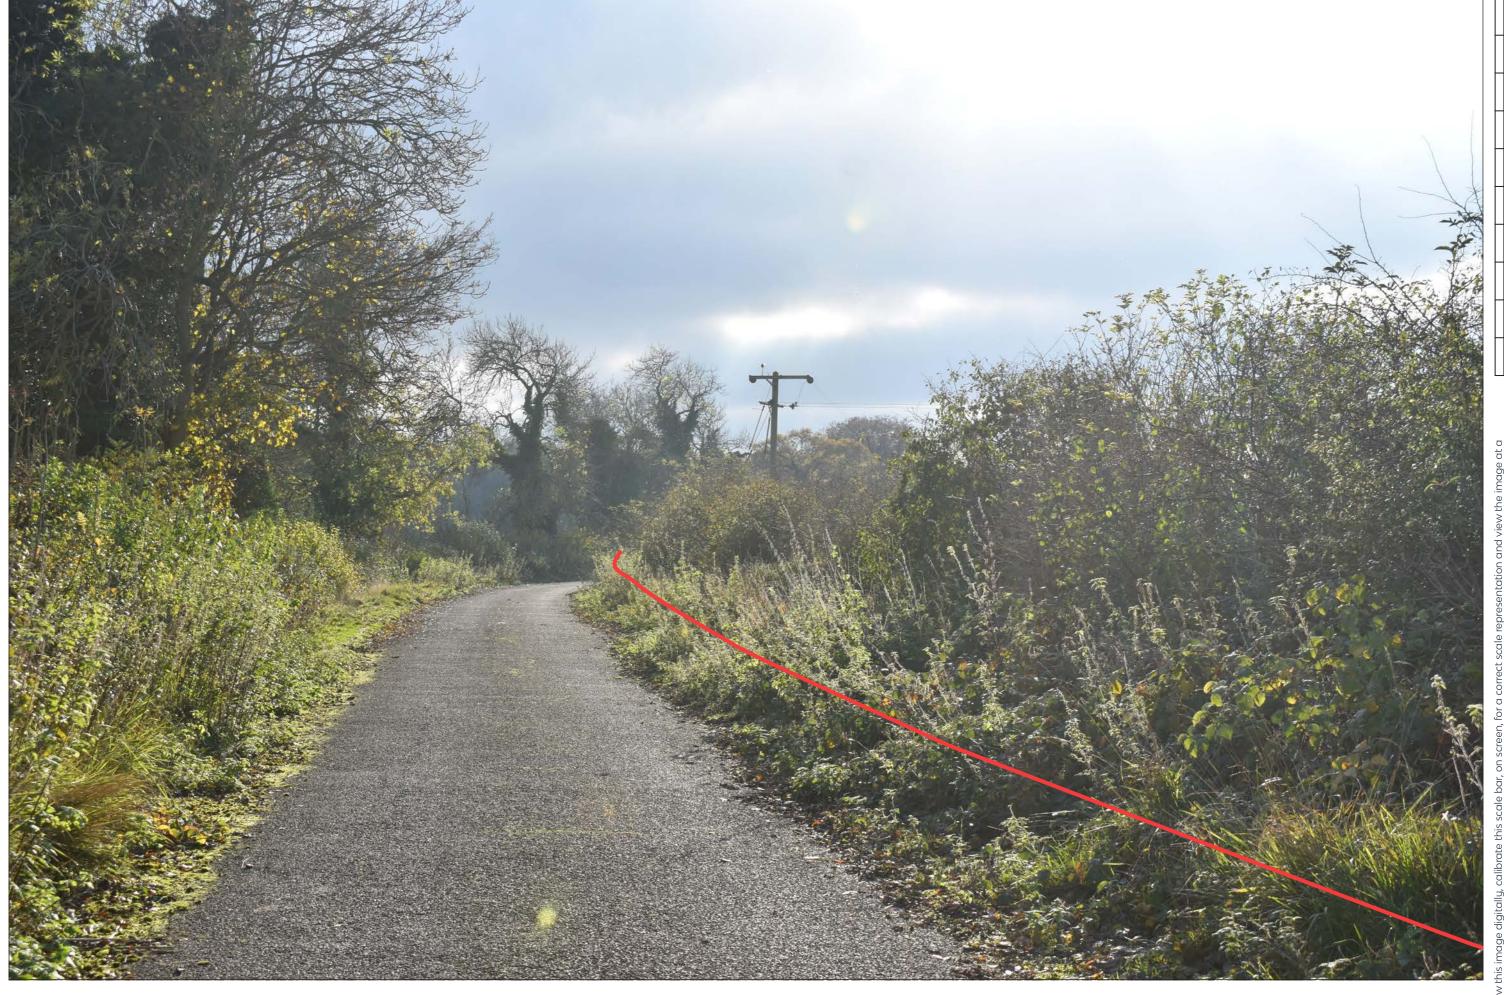

#### View 10 - Taken from public footpath reference 109/20/10

Date of Photo: 23/11/2021
Weather: Good Visibility
Visualisation Type: Type 1
Camera: Nikon D3500
Frame Type: Single Frame
Projection: Planar