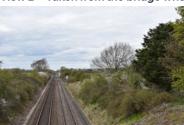

### View 2 - Taken from the bridge where Middleton Road crosses the London to Birmingham rail line

Date of Photo:16/04/2021Weather:Good VisibilityVisualisation Type:Type 1Camera:Nikon D3500

Frame Type: Single Frame Projection: Planar