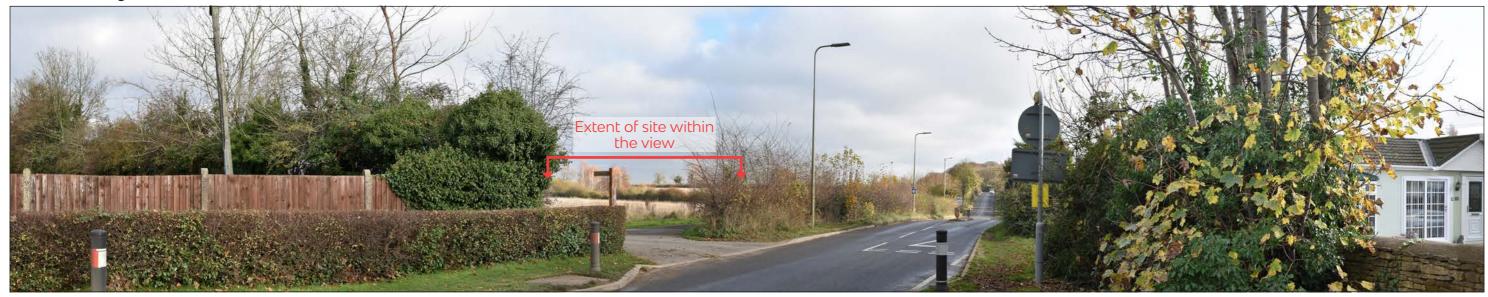

### View 9 - Taken from Camp Road on the approach to the site from the west

Date of Photo:23/11/2021Weather:Good VisibilityVisualisation Type:Type 1Camera:Nikon D3500Frame Type:Single FrameProjection:Planar