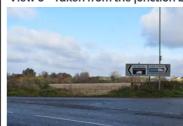

**Coordinates:** SP 52698 25918 **Direction of View:** Looking west

Distance to Site: 430m Eye Level (m AoD): 1.6m

Camera Type: NIKON D3500

Frame: Planar

Lens Focal Length: Equivalent to 50mm

39.6° **Horizontal FoV:** 27 ° **Vertical FoV:** 

**Theoretical Viewing** 

A comfortable arms length

Distance:

23/11/2021

Date: Weather & Lighting: Good Visibility

**Viewpoint Location Plan** 

Project No: 13464 Date: December 2021

Richborough Estates Client: Status: Planning