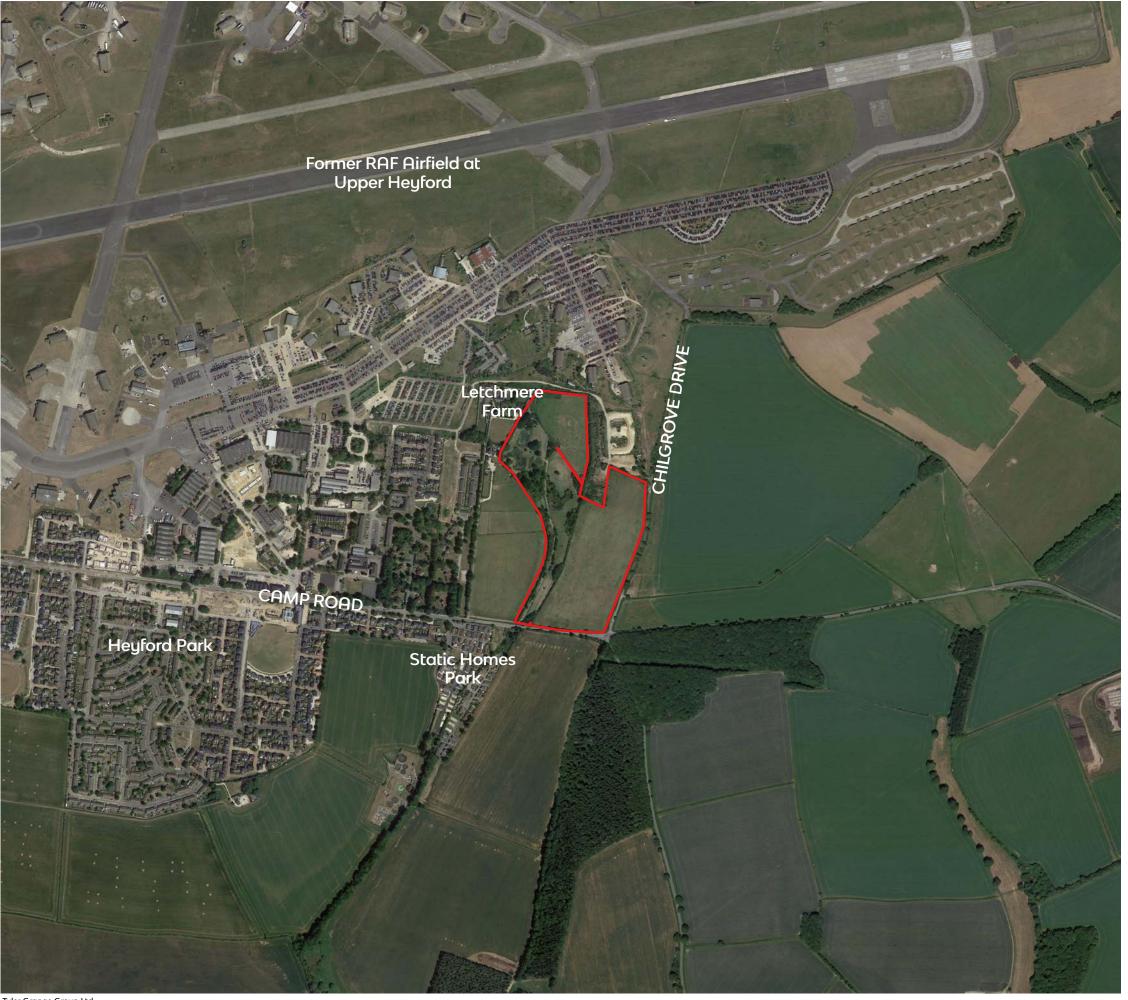

|    | C     | • |
|----|-------|---|
| ıu | <br>3 |   |

Plan 1:

Plan 2:





Site boundary

0 250 500 m

Project

Land North of Camp Road, Heyford Park

**Drawing Title** 

Title Plan 1: Site Context

Scale As Shown (Approximate)

Drawing No. 1

g No. | 13464/P14

Date

Checked KC/AW



December 2021

Marsden Estate, Rendcomb, Cirencester, GL7 7EX T: 01285 831 804 E: info@tylergrange.co.uk W: www.tylergrange.co.uk





Site boundary

# Zone of Potential Visibility



Potential Visibility

### Source:

The Zone of Theoretical Visibility (ZTV) illustrates the extent to which the development at a 13m ridge height is potentially visible within a 5km radius (1.6m high receptor). The ZTV has been modelled using GIS computer software (Global Mapper) and Ordnance Survey Terrain 5 data, and as such does not take into account built form or vegetation present within the lan