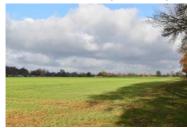

**Coordinates:** SP 52103 29308 **Direction of View:** Looking south

Distance to Site: 4.9km Eye Level (m AoD): 1.6m

Camera Type: NIKON D3500

Frame: Planar

Lens Focal Length: Equivalent to 50mm

39.6° **Horizontal FoV:** 27 ° **Vertical FoV:** 

Theoretical Viewing Distance:

A comfortable arms length

16/04/2021 Date: Weather & Lighting: Good Visibility

Viewpoint Location Plan

Project No: 13464 Date: December 2021

Richborough Estates Client: Status: Planning