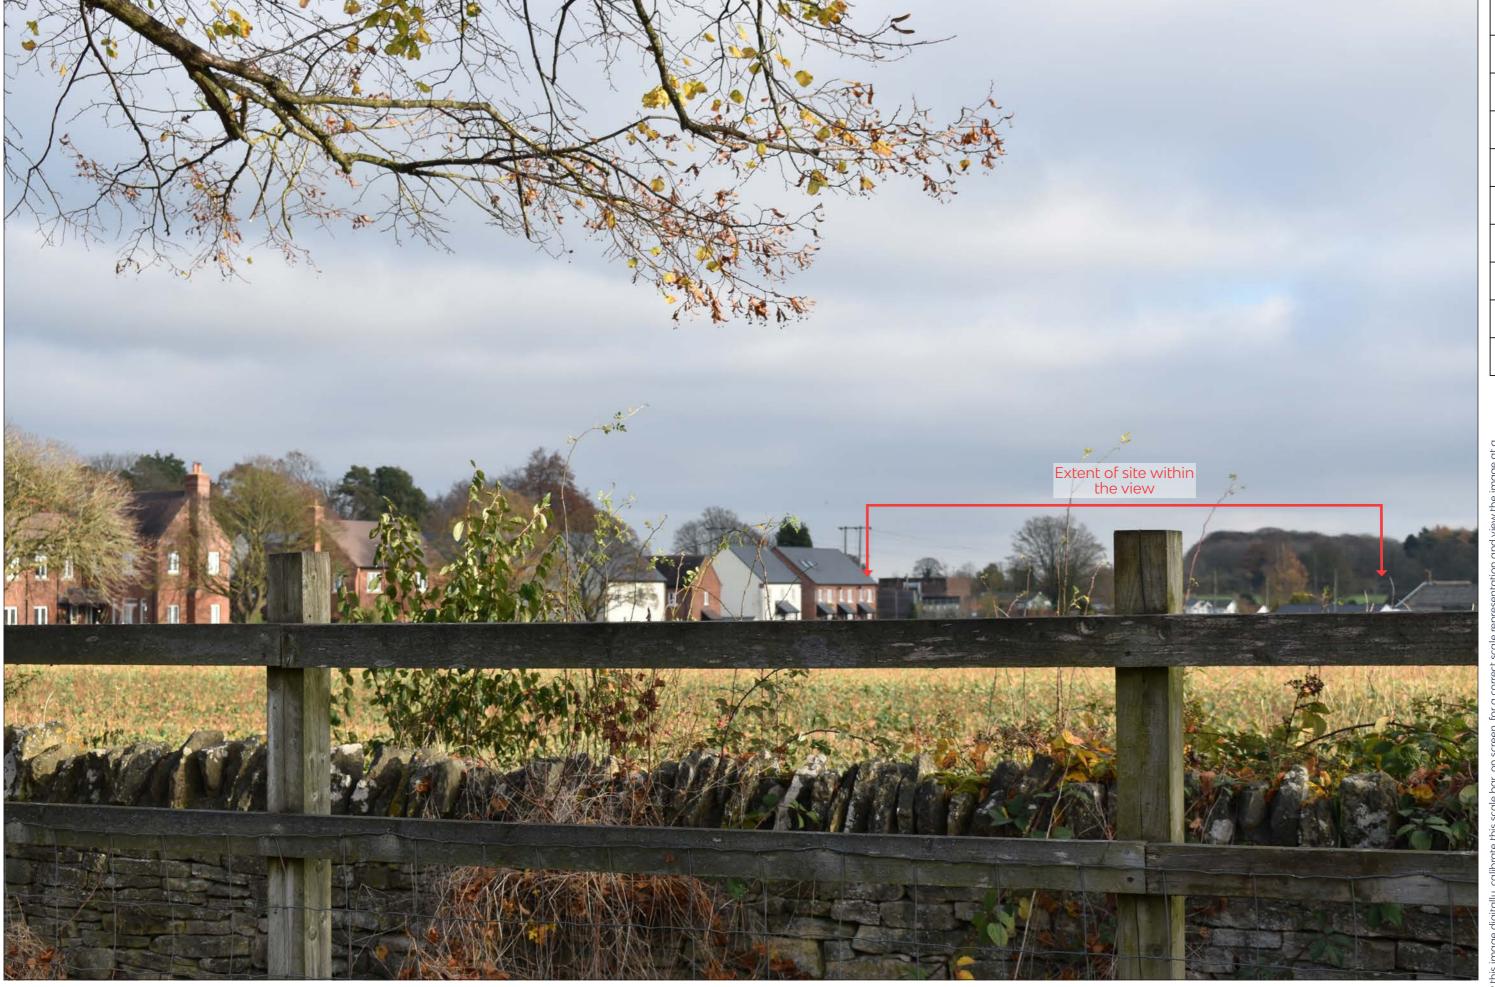

### View 9 - Taken from Camp Road on the approach to the site from the west

Date of Photo:23/11/2021Weather:Good VisibilityVisualisation Type:Type 1Camera:Nikon D3500Frame Type:Single FrameProjection:Planar