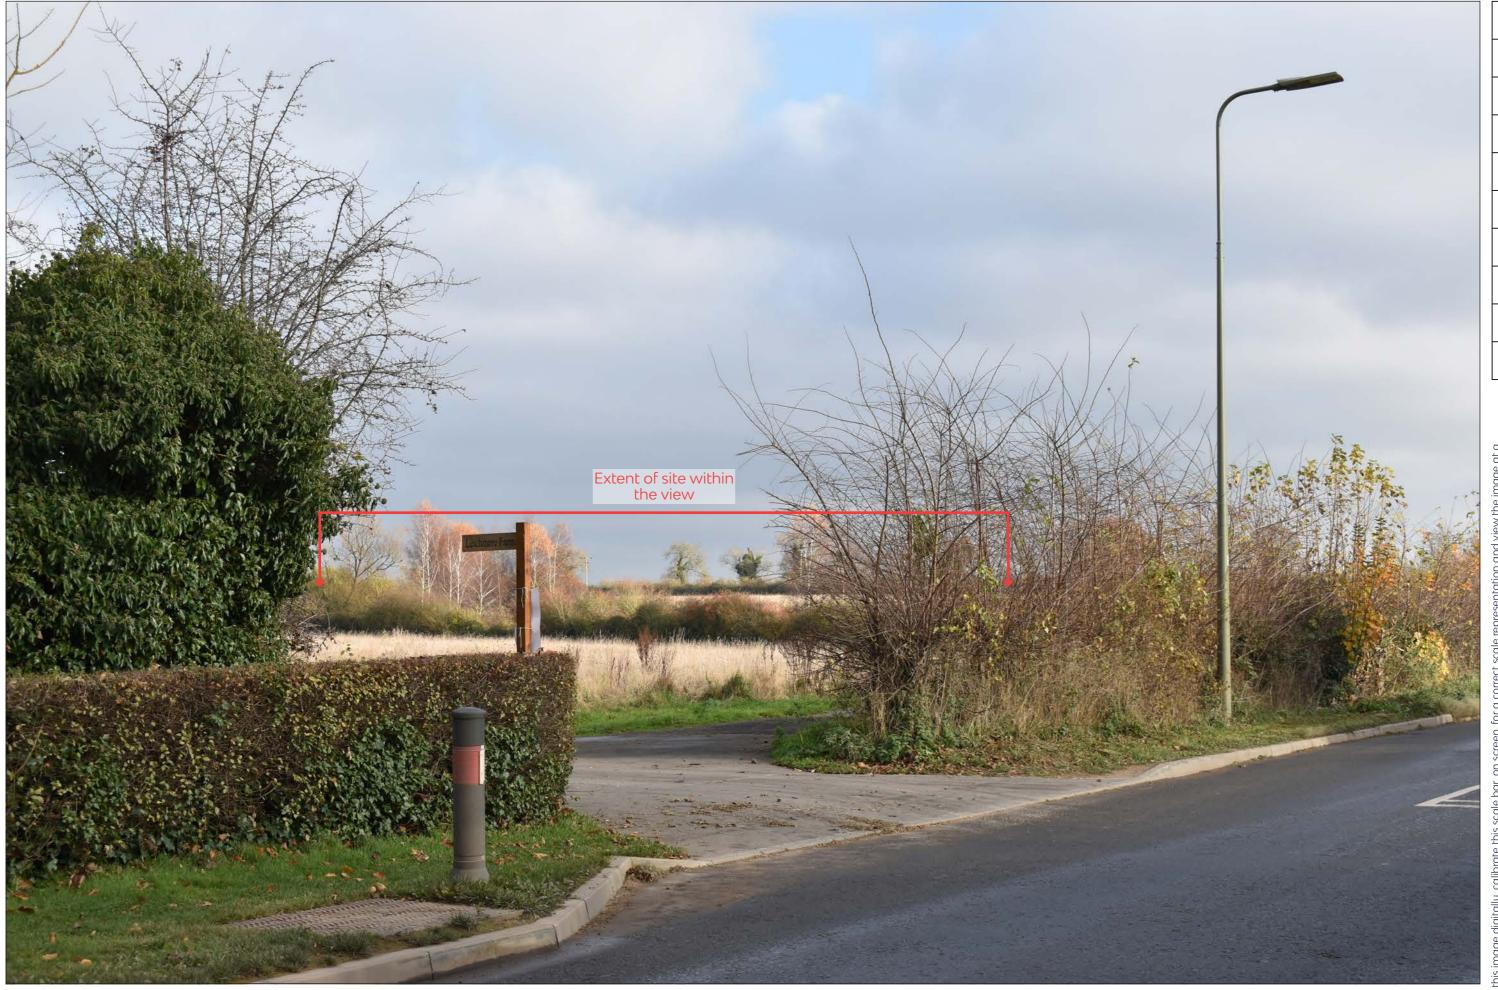

#### View 8 - Taken from the junction between Camp Road and Chilgrove Drive

Date of Photo: 23/11/2021
Weather: Good Visibility
Visualisation Type: Type 1
Camera: Nikon D3500
Frame Type: Single Frame
Projection: Planar

Lens Focal Length: Equivalent to 50mm

Horizontal FOV: 39°