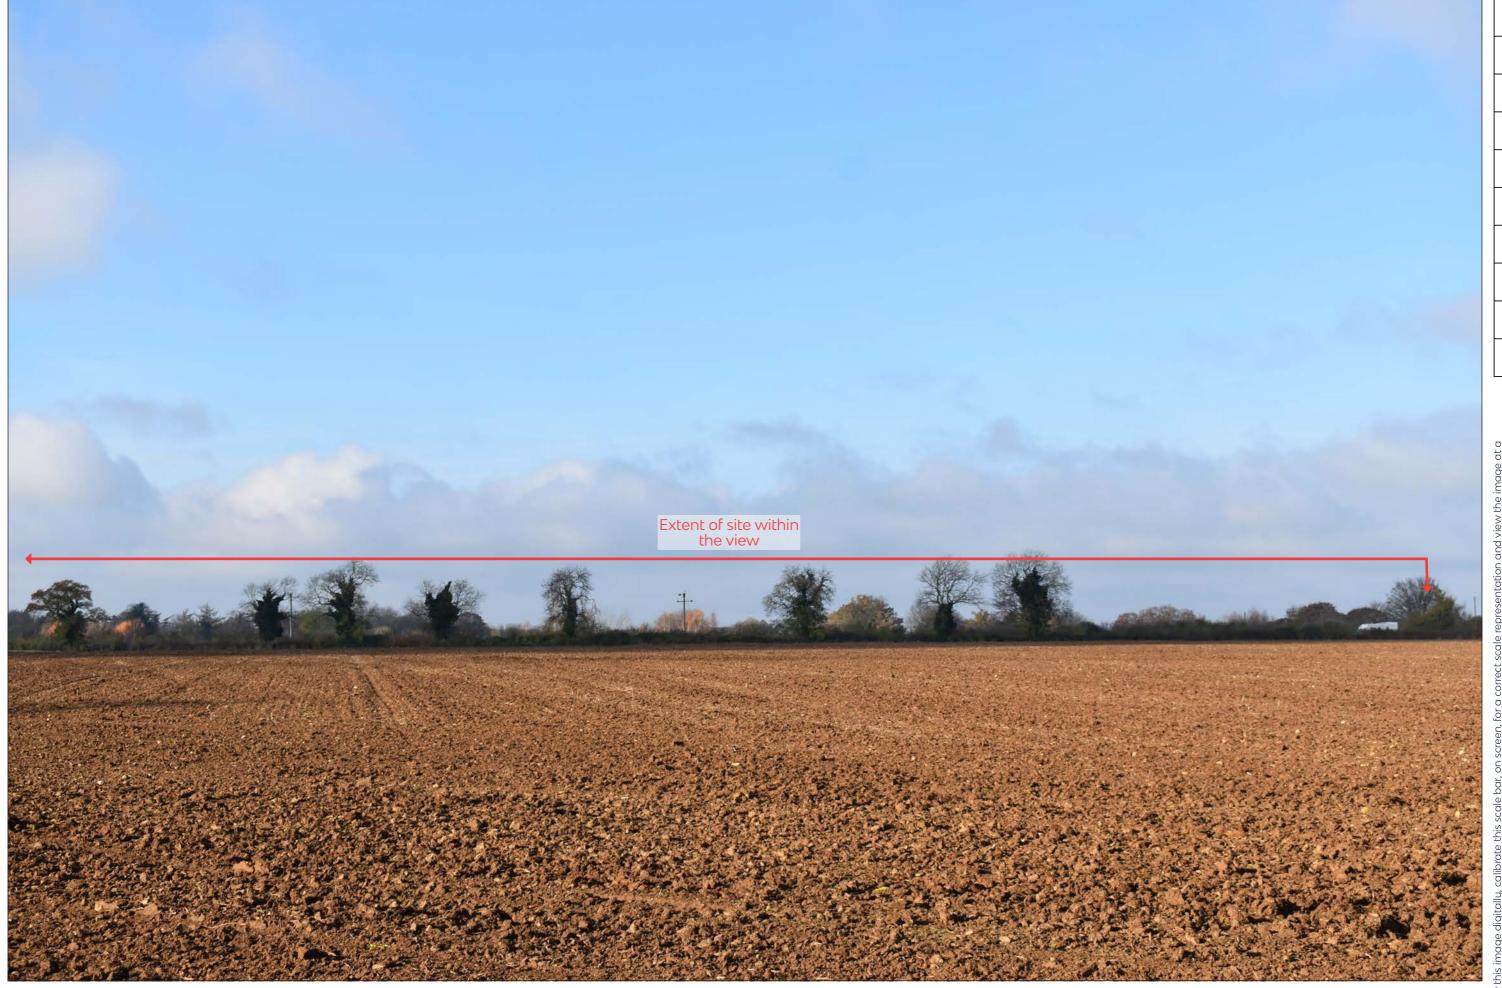

**Coordinates:** SP 51481 24021 **Direction of View:** Looking north east

Distance to Site: 1.8km Eye Level (m AoD): 1.6m

Camera Type: NIKON D3500

Frame: Planar

Lens Focal Length: Equivalent to 50mm

**Horizontal FoV:** 39.6° 27 ° **Vertical FoV:** 