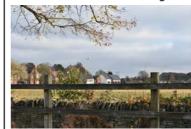

View No: 2

**Coordinates:** SP 55584 25315 **Direction of View:** Looking west

Distance to Site: 3.4km Eye Level (m AoD): 1.6m

Camera Type: NIKON D3500

Frame: Planar

Lens Focal Length: Equivalent to 50mm

**Horizontal FoV:** 39.6° 27 ° **Vertical FoV:** 

A comfortable arms length

Theoretical Viewing Distance:

16/04/2021 Date:

Weather & Lighting: Good Visibility

Viewpoint Location Plan

13464 Project No: Date: December 2021

Richborough Estates Client: Status: Planning