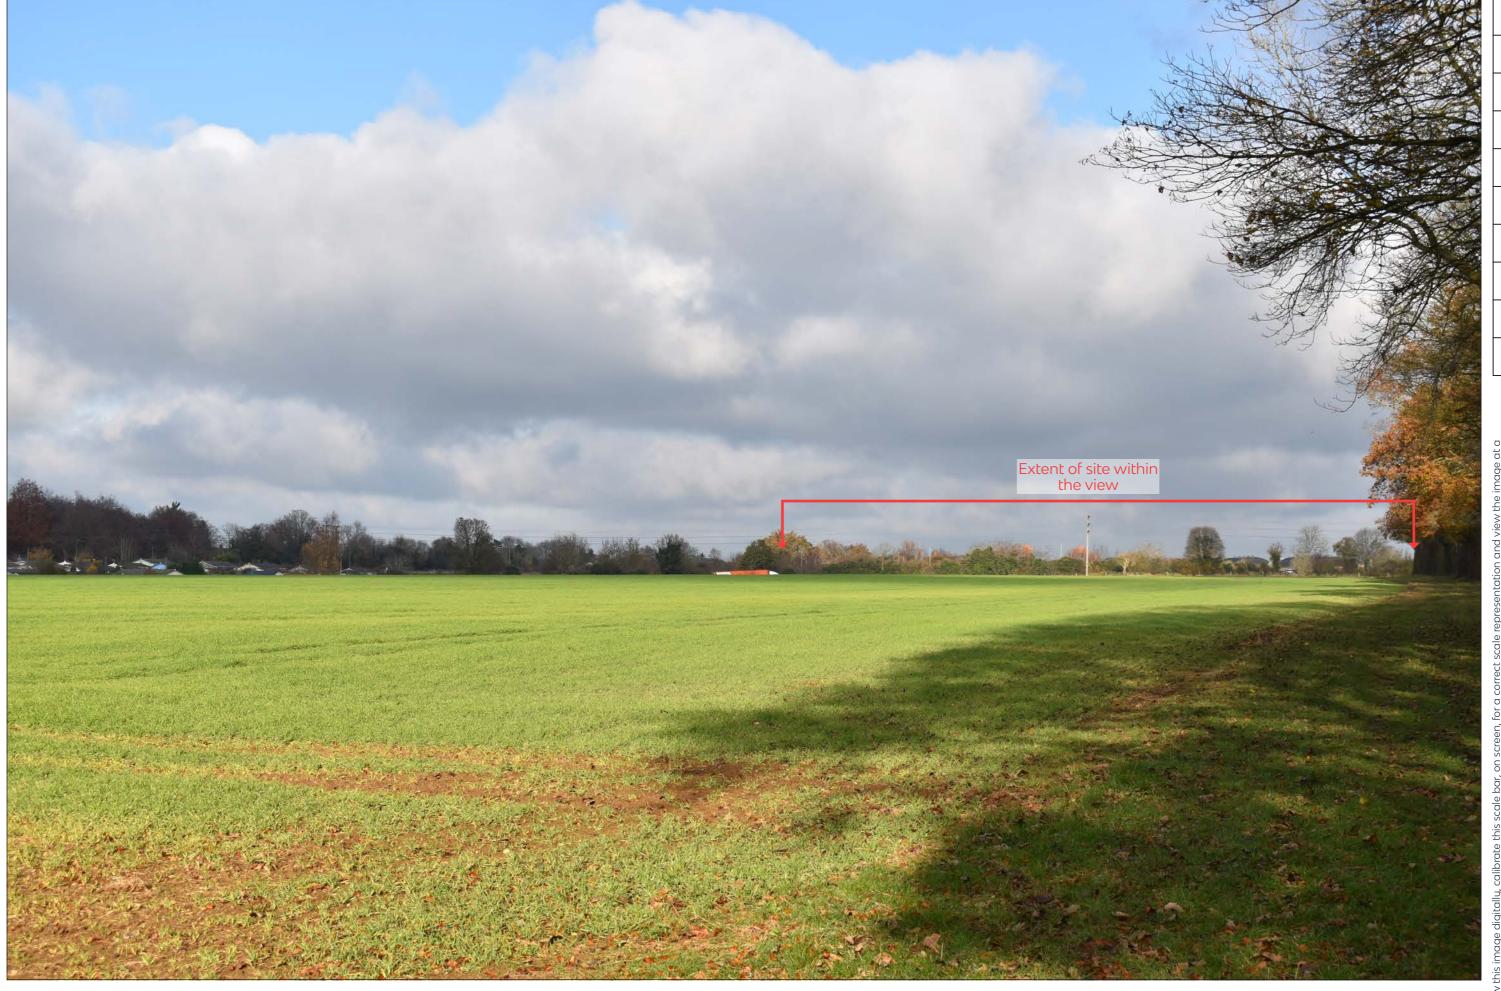

#### View 10 - Taken from public footpath reference 109/20/10

Date of Photo: 23/11/2021
Weather: Good Visibility
Visualisation Type: Type 1
Camera: Nikon D3500
Frame Type: Single Frame
Projection: Planar