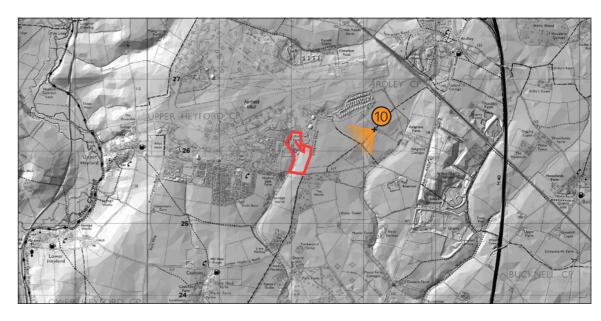

ance:

A comfortable arms length

23/11/2021 Date: Weather & Lighting: Good Visibility





Viewpoint Location Plan

Project No: 13464 Date: December 2021

Richborough Estates Client: Status: Planning





Type 1 Visualisation Type: 100% Image Enlargement: А3 Page Size:

Project No: 13464 Richborough Estates Client: Project:

December 2021 Date: Status:

Land North of Camp Road, Heyford Park View:

Planning



View No: 10

**Coordinates:** SP 53164 26311 **Direction of View:** Looking south west

Distance to Site: 950m Eye Level (m AoD): 1.6m

Camera Type: NIKON D3500

Frame: Planar

Lens Focal Length: Equivalent to 50mm

**Horizontal FoV:** 39.6° **Vertical FoV:** 27°

**Theoretical Viewing** 

A comfortable arms length

Distance:

23/11/2021

Date: Weather & Lighting: Good Visibility





Viewpoint Location Plan

Project No: 13464 Date: December 2021

Client: Richborough Estates Planning Status:



Project Land to the north of Camp Road, Heyford Park

**KEY** 

Site Boundary

Proposed built form

Proposed gardens

Proposed play areas

Existing vegetation to be retained and enhanced

as necessary with locally

characteristic native

Existing ponds to be planted for ecological benefit

Proposed hedgerow

to strengthen the field pattern by planting up gappy hedges

Proposed street trees

lined streets

(native cultivars) suited for street scenes to

Proposed native trees

to open space to be

large stature, locally characteristic species

Proposed mixed scrub

Proposed attenuation features with marginal

planting for ecological benefit

provide interest and tree

species

Pl