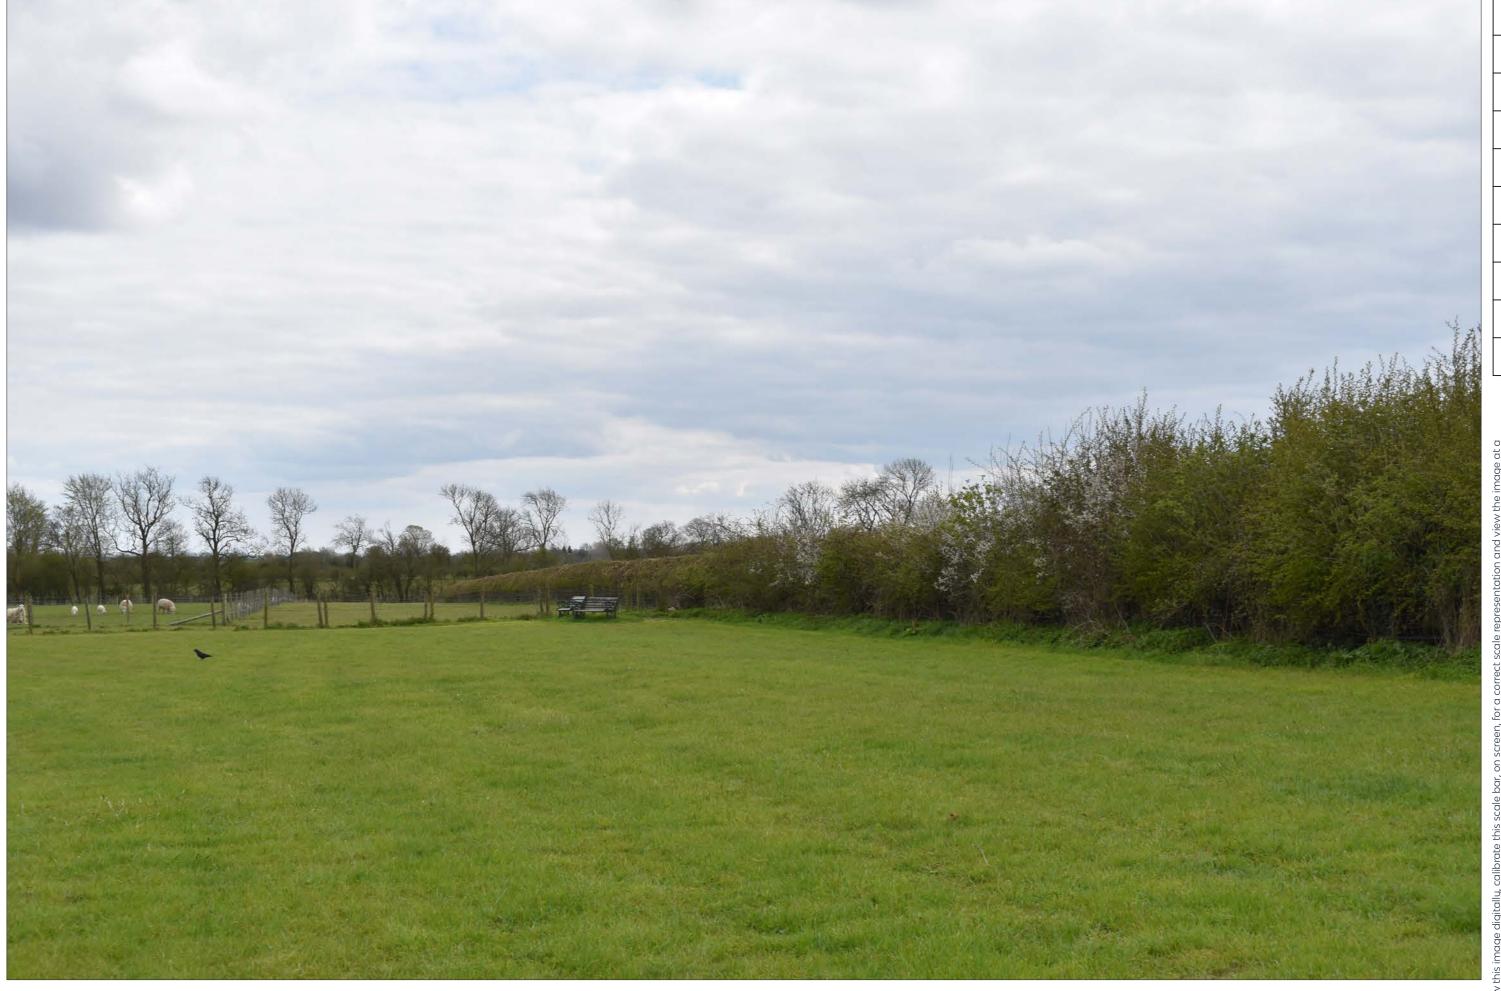

### View 9 - Taken from Camp Road on the approach to the site from the west

Date of Photo:23/11/2021Weather:Good VisibilityVisualisation Type:Type 1Camera:Nikon D3500Frame Type:Single FrameProjection:Planar

Lens Focal Length: Equivalent to 50mm

Horizontal FOV: 39°