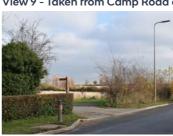

### View 9 - Taken from Camp Road on the approach to the site from the west

Date of Photo:23/11/2021Weather:Good VisibilityVisualisation Type:Type 1Camera:Nikon D3500Frame Type:Single FrameProjection:Planar

Lens Focal Length: Equivalent to 50mm

Horizontal FOV: 39°