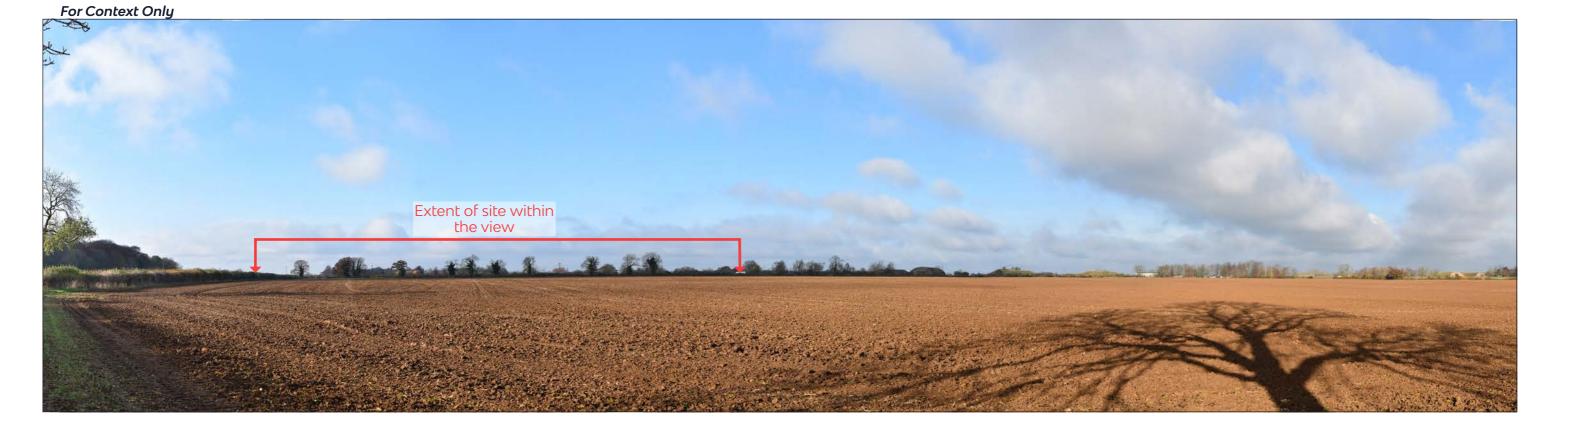

### View 4 - Taken from public footpath reference 109/28/10

Date of Photo: 23/11/2021
Weather: Good Visibility

Visualisation Type: Type 1

Camera: Nikon D3500

Frame Type: Single Frame

Projection: Planar

Lens Focal Length: Equivalent to 50mm