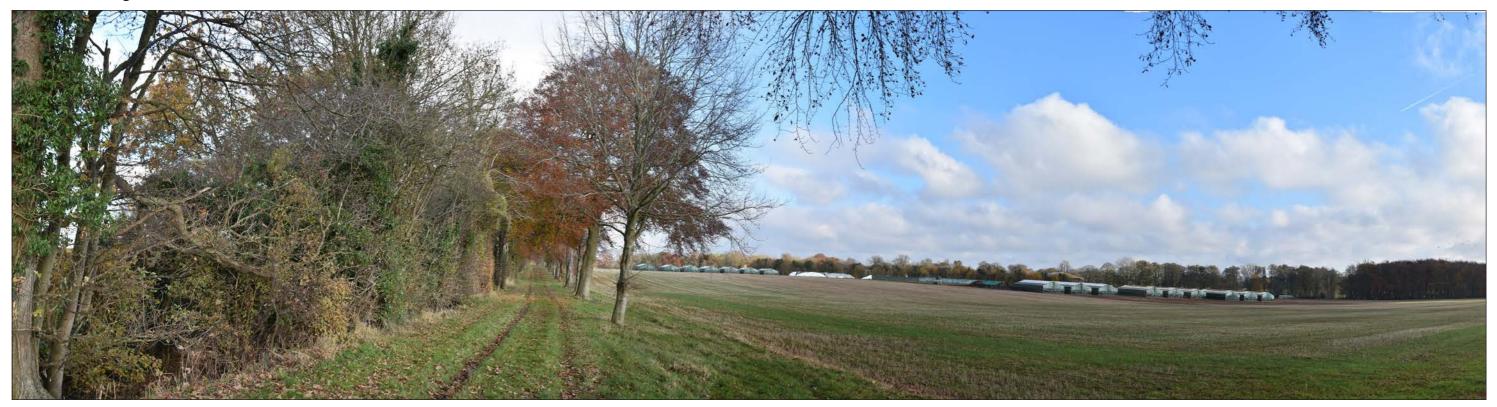

**Coordinates:** SP 52698 25918 **Direction of View:** Looking west

Distance to Site: 430m Eye Level (m AoD): 1.6m

Camera Type: NIKON D3500

Frame: Planar

Lens Focal Length: Equivalent to 50mm

39.6° **Horizontal FoV:** 27 ° **Vertical FoV:** 