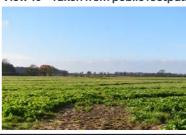

### View 9 - Taken from Camp Road on the approach to the site from the west

Date of Photo:23/11/2021Weather:Good VisibilityVisualisation Type:Type 1Camera:Nikon D3500Frame Type:Single FrameProjection:Planar

Lens Focal Length: Equivalent to 50mm

Horizontal FOV: 39°