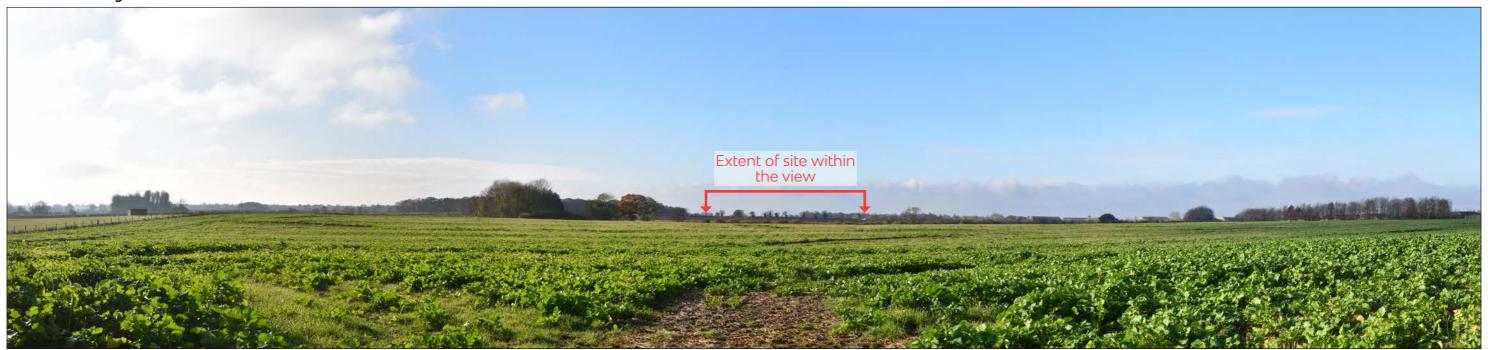

#### View 3 - Taken from public footpath reference 289/1/10 along Aves Ditch

Date of Photo: 23/11/2021
Weather: Good Visibility
Visualisation Type: Type 1
Camera: Nikon D3500
Frame Type: Single Frame

Projection: Planar