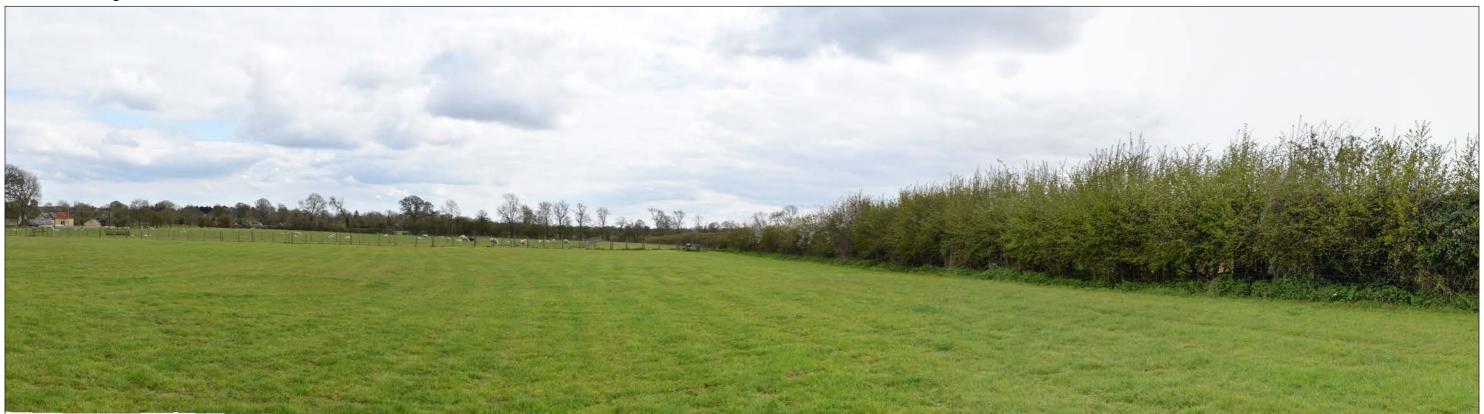

### View 9 - Taken from Camp Road on the approach to the site from the west

Date of Photo:23/11/2021Weather:Good VisibilityVisualisation Type:Type 1Camera:Nikon D3500Frame Type:Single FrameProjection:Planar

Lens Focal Length: Equivalent to 50mm

Horizontal FOV: 39°