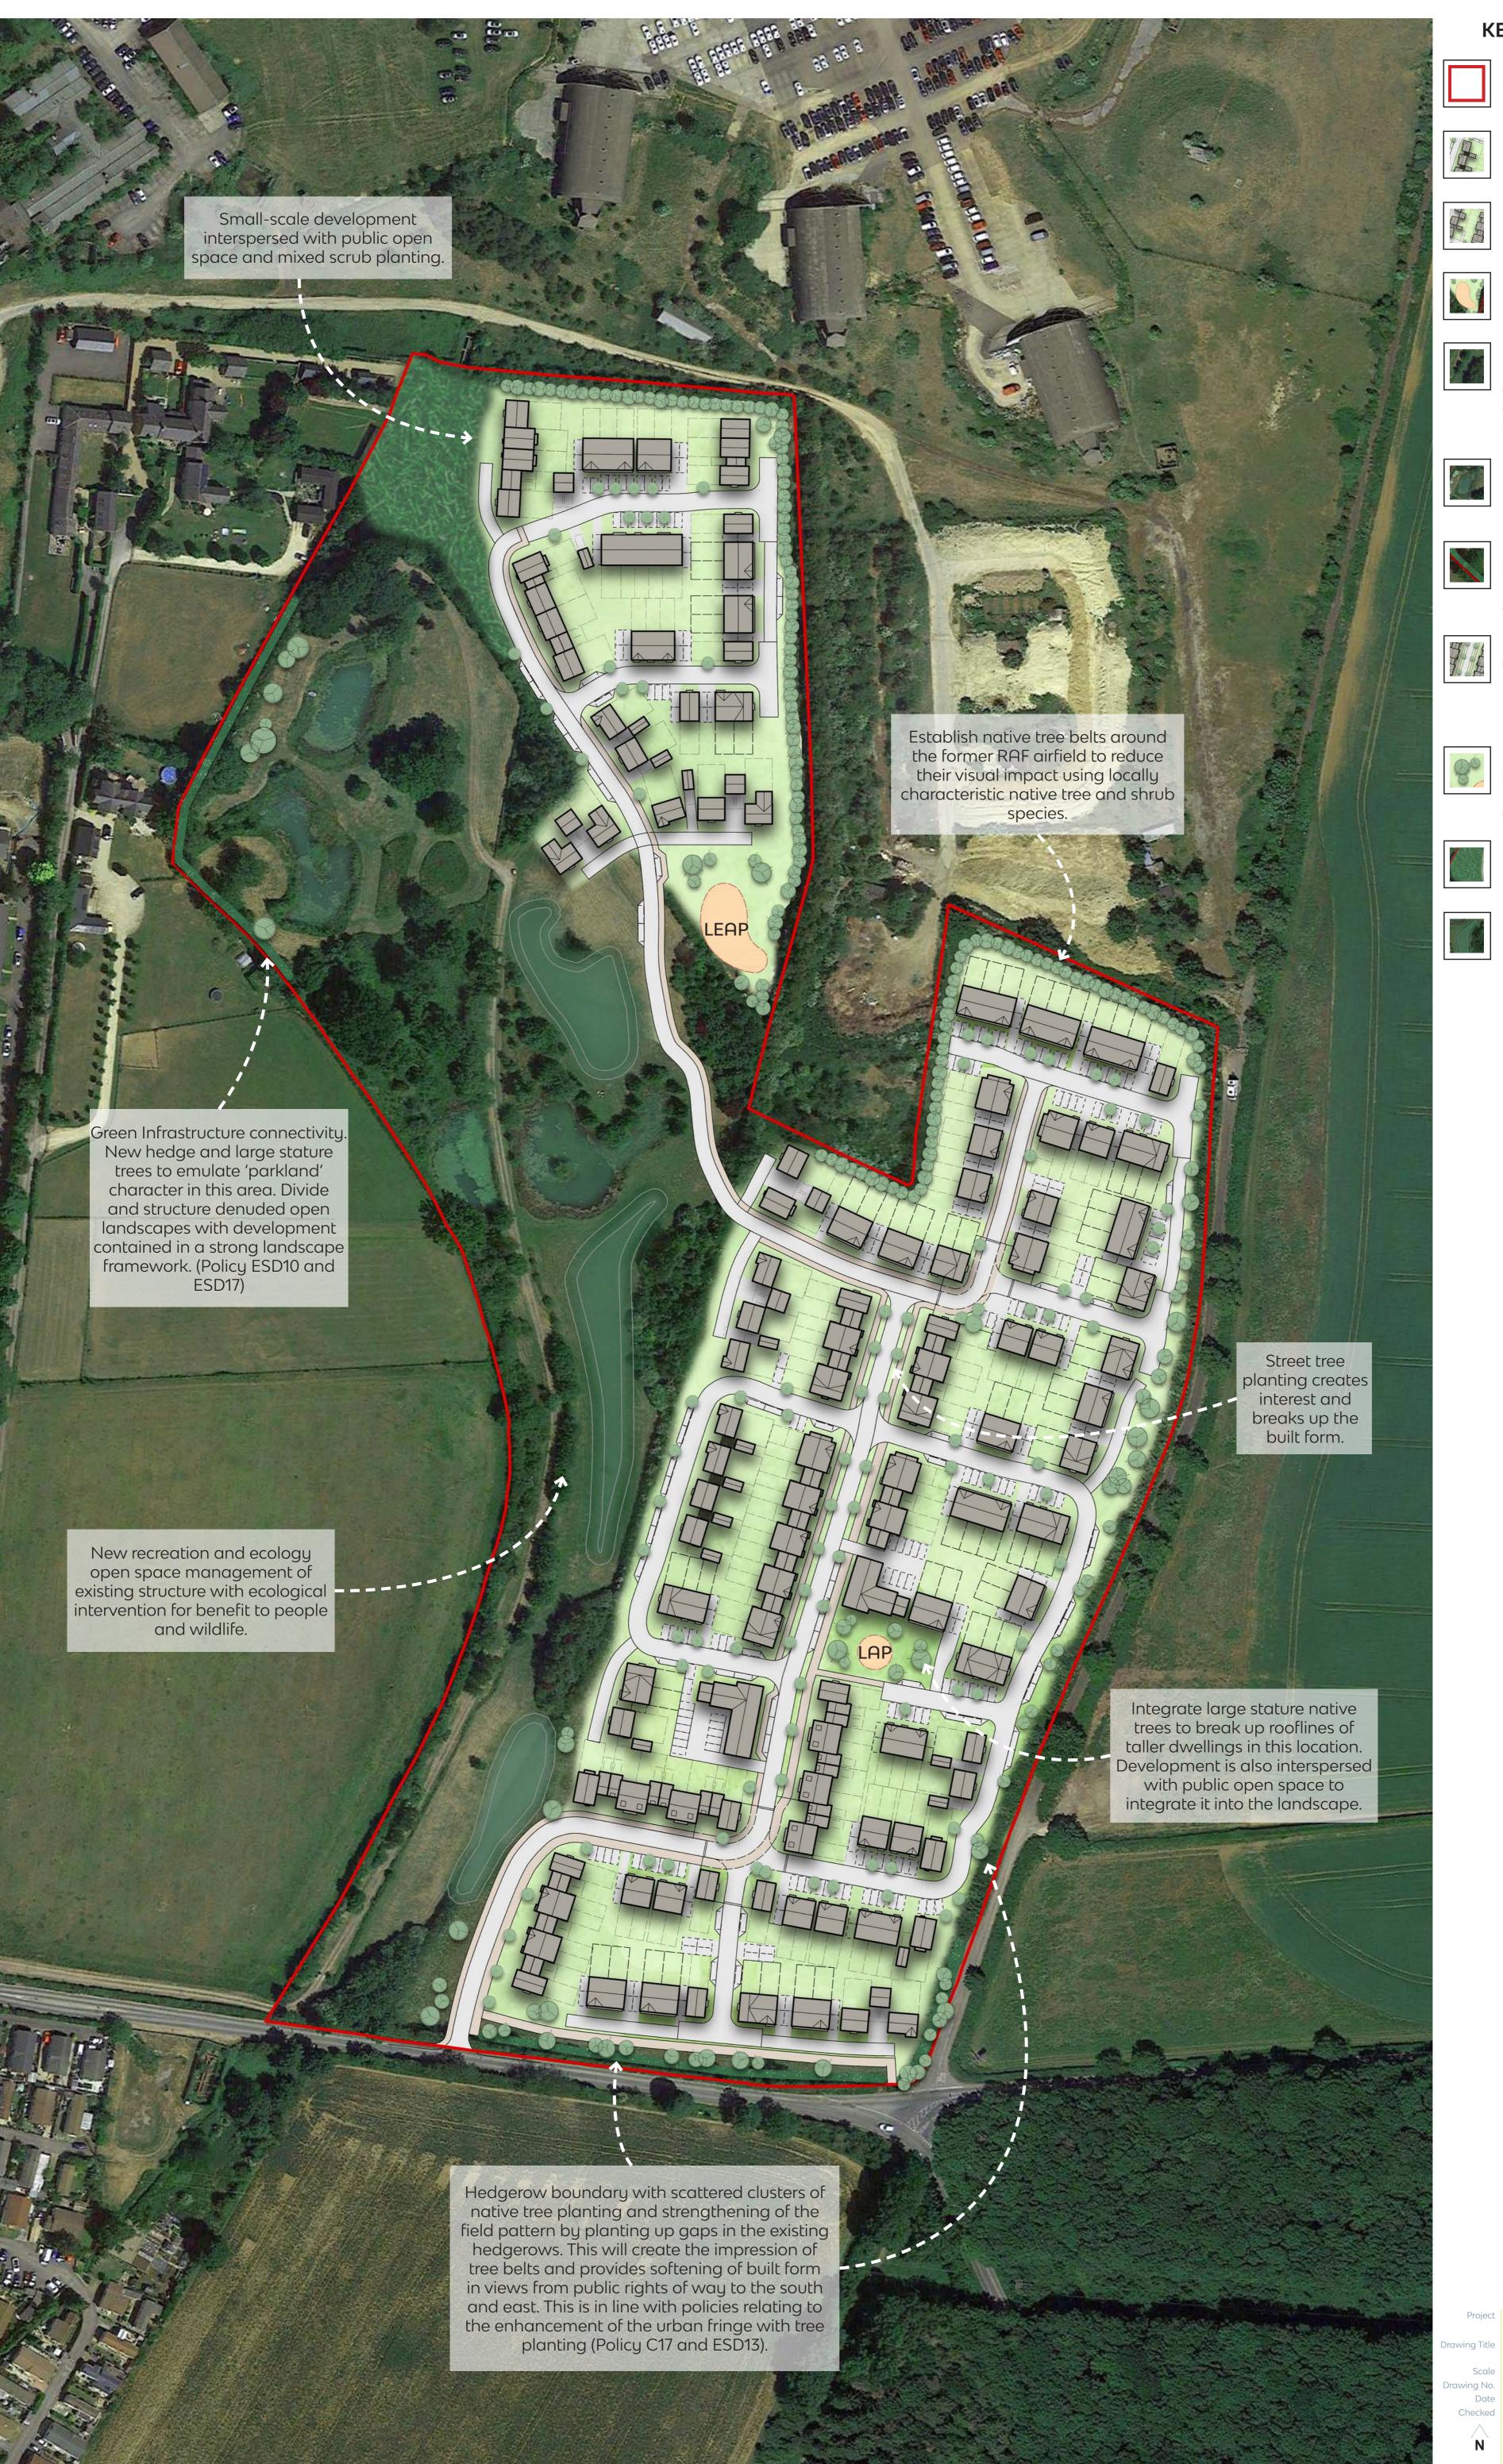

**KEY** 

Site Boundary

Proposed built form

Proposed gardens

Proposed play areas

Existing vegetation to be retained and enhanced

as necessary with locally

characteristic native

Existing ponds to be planted for ecological benefit

Proposed hedgerow

to strengthen the field pattern by planting up gappy hedges

Proposed street trees

lined streets

(native cultivars) suited for street scenes to

Proposed native trees

to open space to be

large stature, locally characteristic species

Proposed mixed scrub

Proposed attenuation features with marginal

planting for ecological benefit

provide interest and tree

species

Plan 6: Landscape Strategy Plan

Scale 1:1,000 @ A1 Orawing No. 13464/P17a