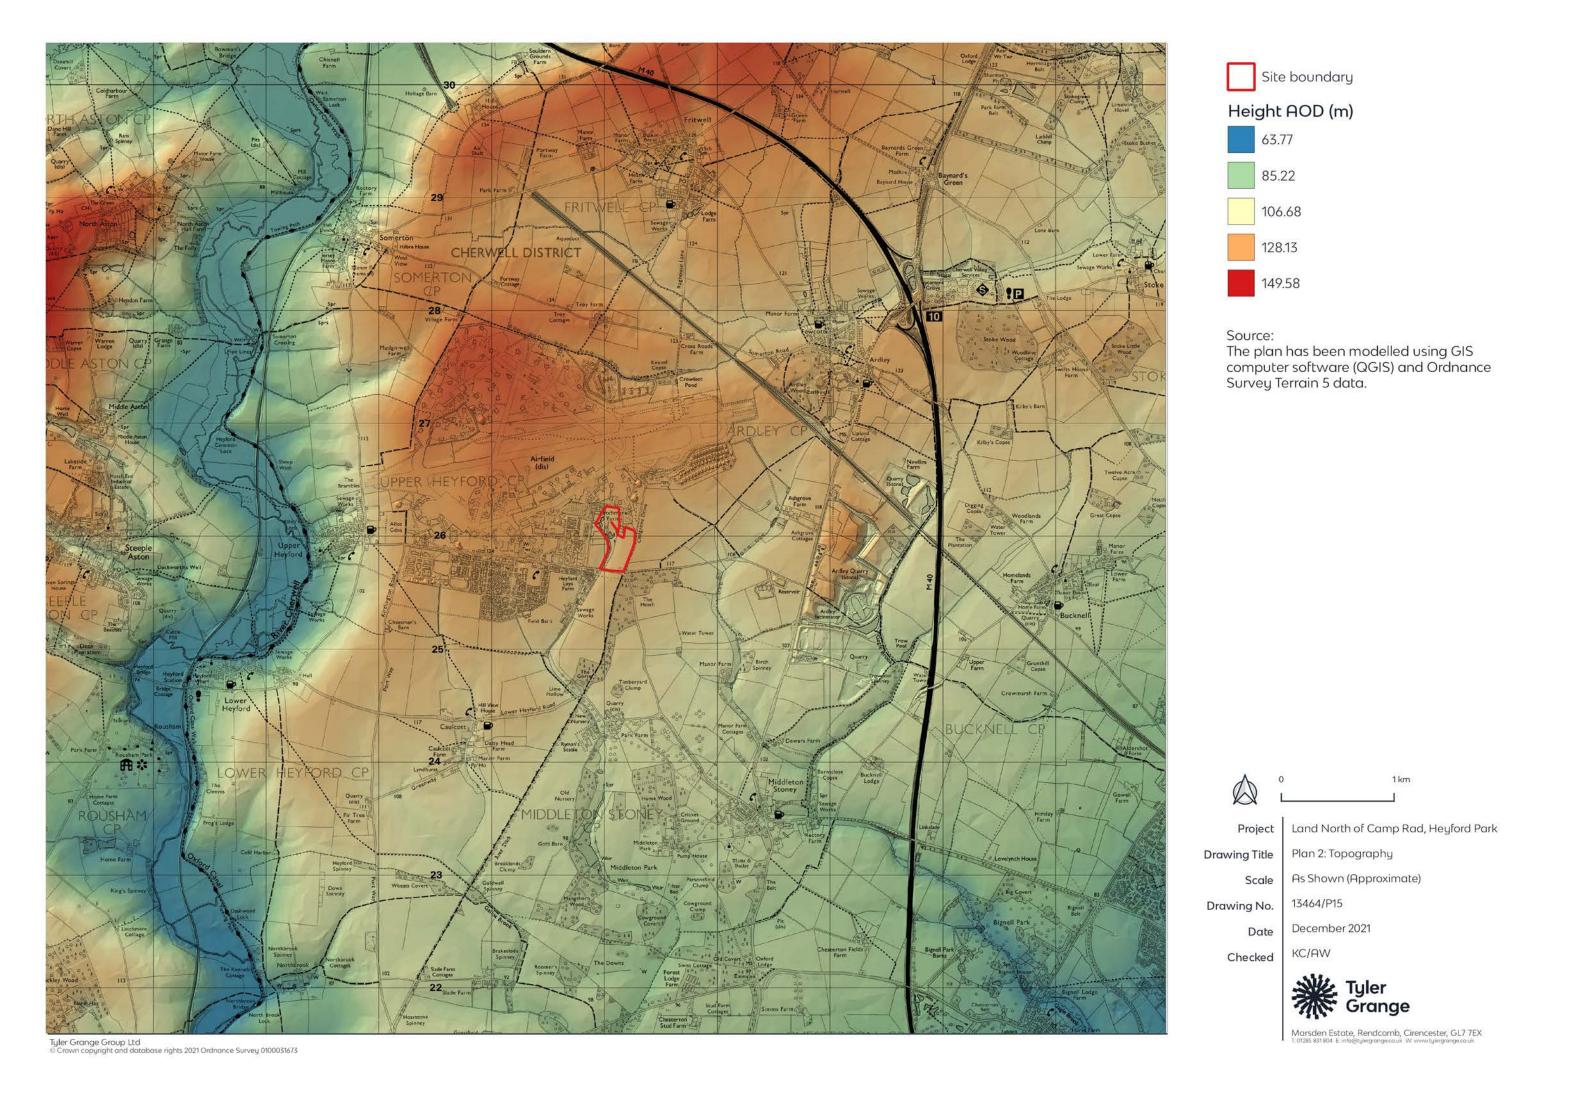

### Source:

The Zone of Theoretical Visibility (ZTV) illustrates the extent to which the development at a 13m ridge height is potentially visible within a 5km radius (1.6m high receptor). The ZTV has been modelled using GIS computer software (Global Mapper) and Ordnance Survey Terrain 5 data, and as such does not take into account built form or vegetation present within the landscape. Field verification is required to refine the accuracy of the ZTV.

Project

Land North of Camp Road, Heyford Park

Drawing Title

Plan 3: Zone of Theoretical Visibility

Scale

As Shown (Approximate)

Drawing No.

December 2021