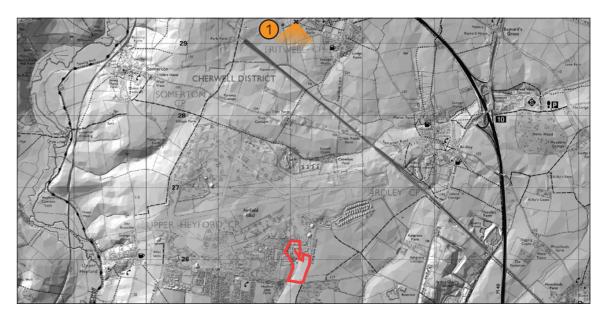

### View 2 - Taken from the bridge where Middleton Road crosses the London to Birmingham rail line

Date of Photo:16/04/2021Weather:Good VisibilityVisualisation Type:Type 1Camera:Nikon D3500

Frame Type: Single Frame Projection: Planar