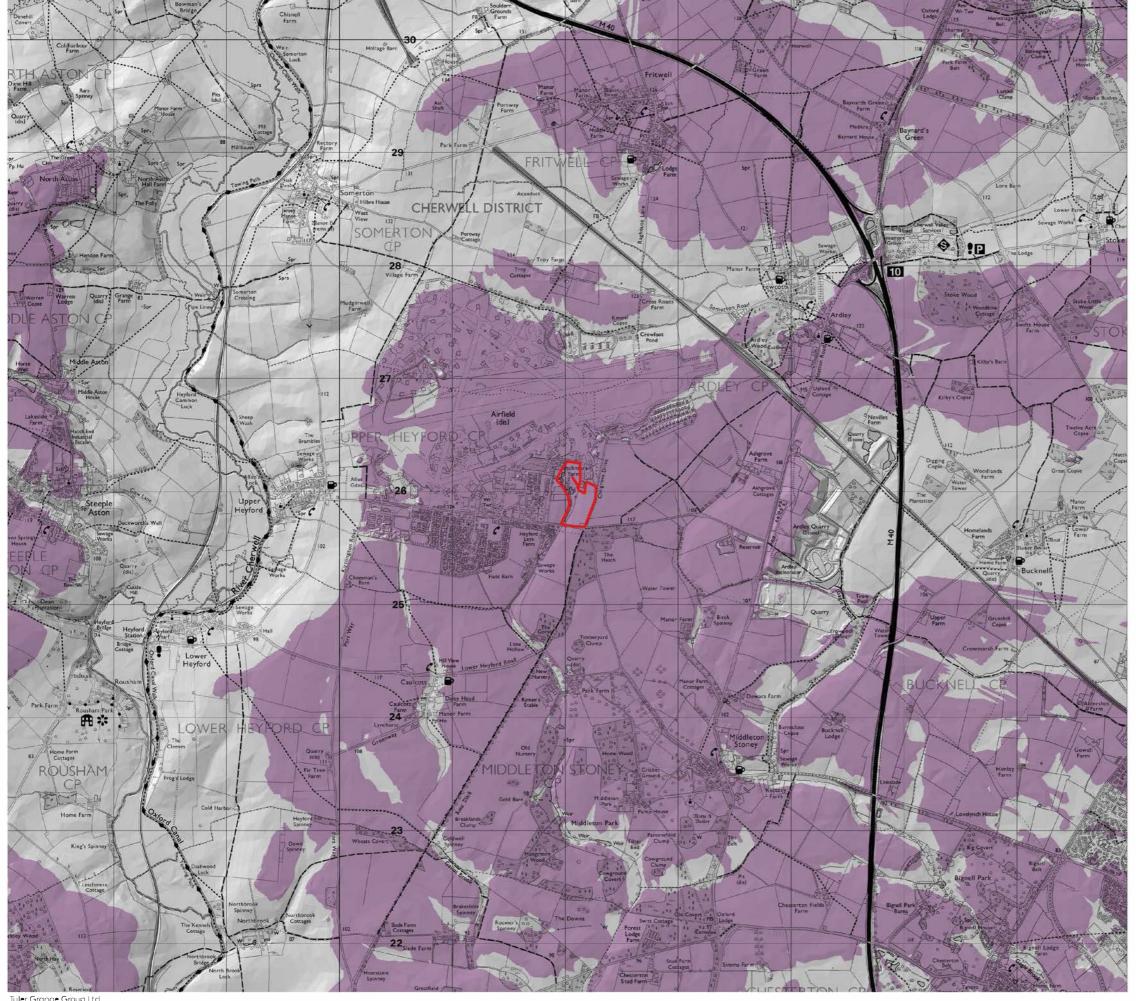

# Zone of Potential Visibility

Potential Visibility

### Source:

The Zone of Theoretical Visibility (ZTV) illustrates the extent to which the development at a 13m ridge height is potentially visible within a 5km radius (1.6m high receptor). The ZTV has been modelled using GIS computer software (Global Mapper) and Ordnance Survey Terrain 5 data, and as such does not take into account built form or vegetation present within the landscape. Field verification is required to refine the accuracy of the ZTV.