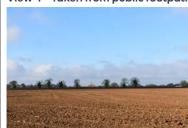

### View 4 - Taken from public footpath reference 109/28/10

Date of Photo: 23/11/2021
Weather: Good Visibility

Visualisation Type: Type 1

Camera: Nikon D3500

Frame Type: Single Frame

Projection: Planar

Lens Focal Length: Equivalent to 50mm