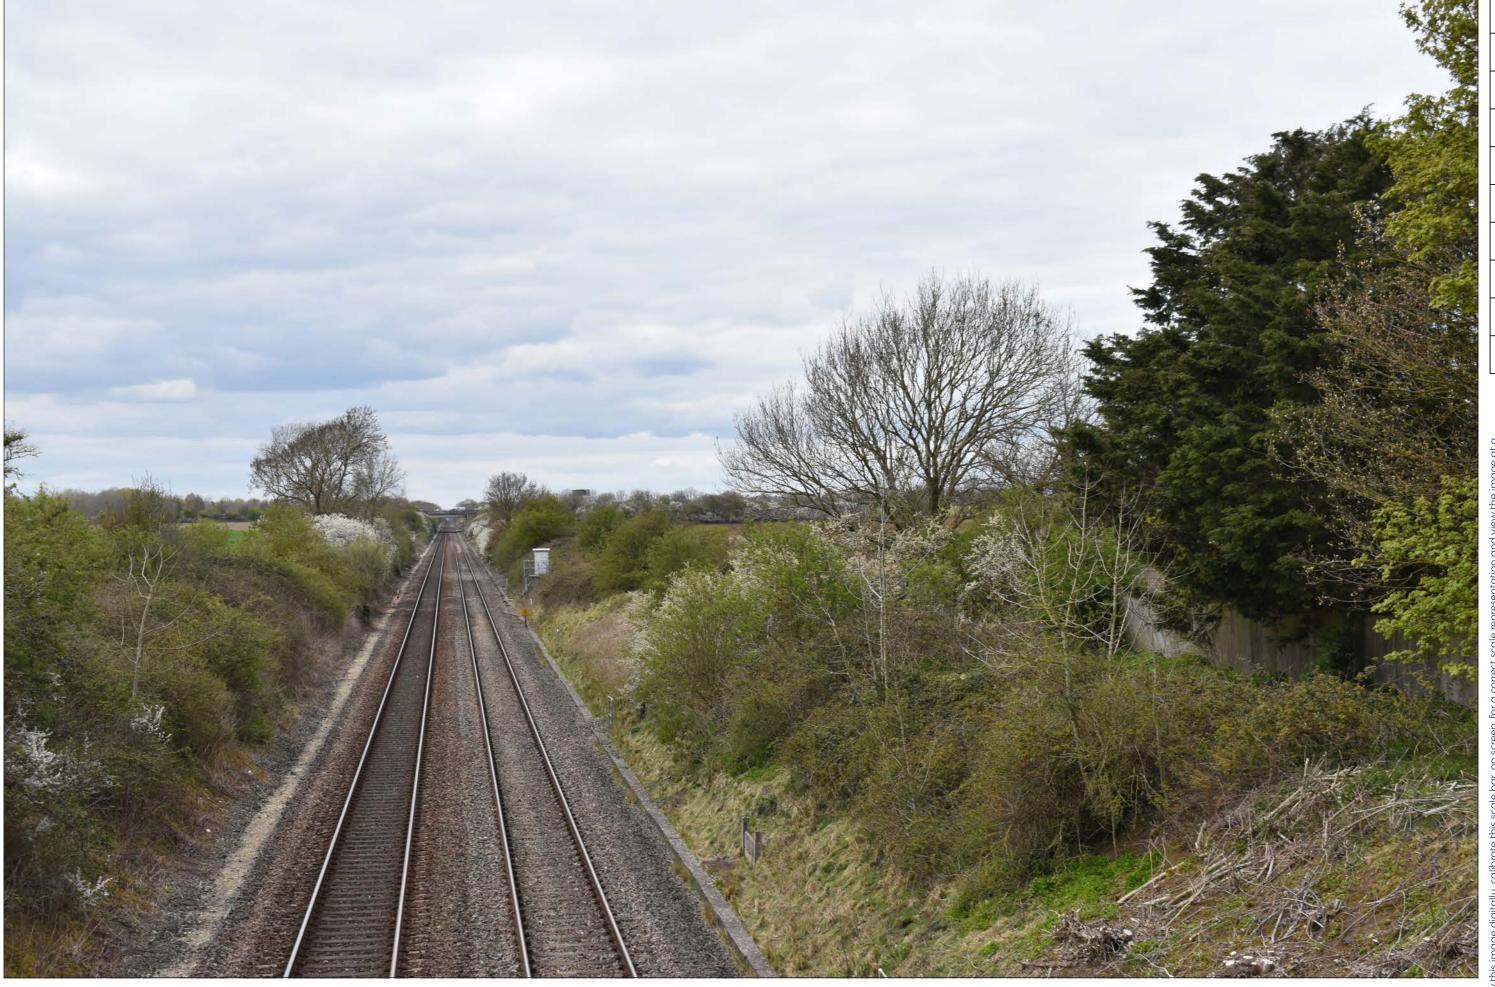

### View 2 - Taken from the bridge where Middleton Road crosses the London to Birmingham rail line

Date of Photo:16/04/2021Weather:Good VisibilityVisualisation Type:Type 1Camera:Nikon D3500

Frame Type: Single Frame Projection: Planar