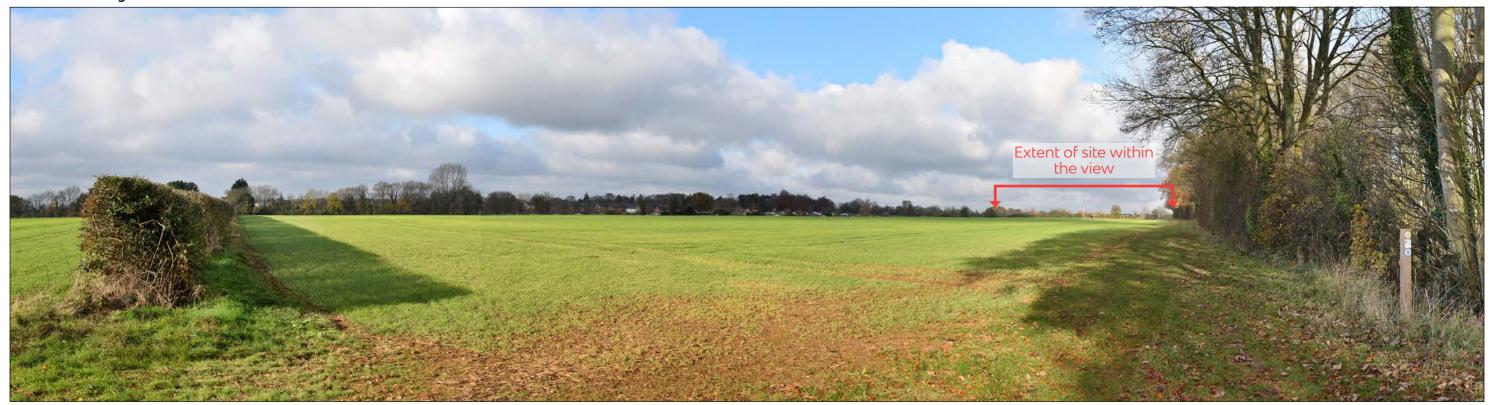

#### View 10 - Taken from public footpath reference 109/20/10

Date of Photo: 23/11/2021
Weather: Good Visibility
Visualisation Type: Type 1
Camera: Nikon D3500
Frame Type: Single Frame
Projection: Planar