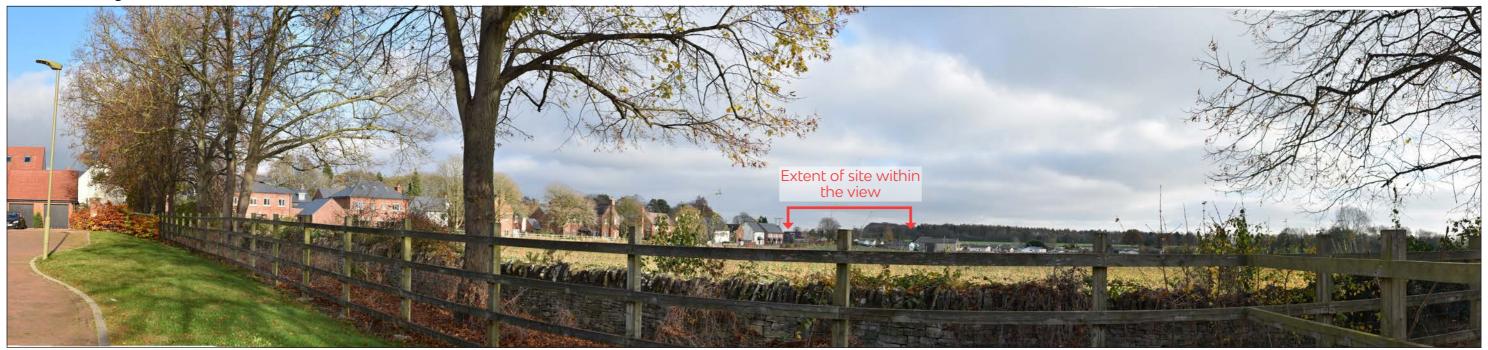

### View 9 - Taken from Camp Road on the approach to the site from the west

Date of Photo:23/11/2021Weather:Good VisibilityVisualisation Type:Type 1Camera:Nikon D3500Frame Type:Single FrameProjection:Planar