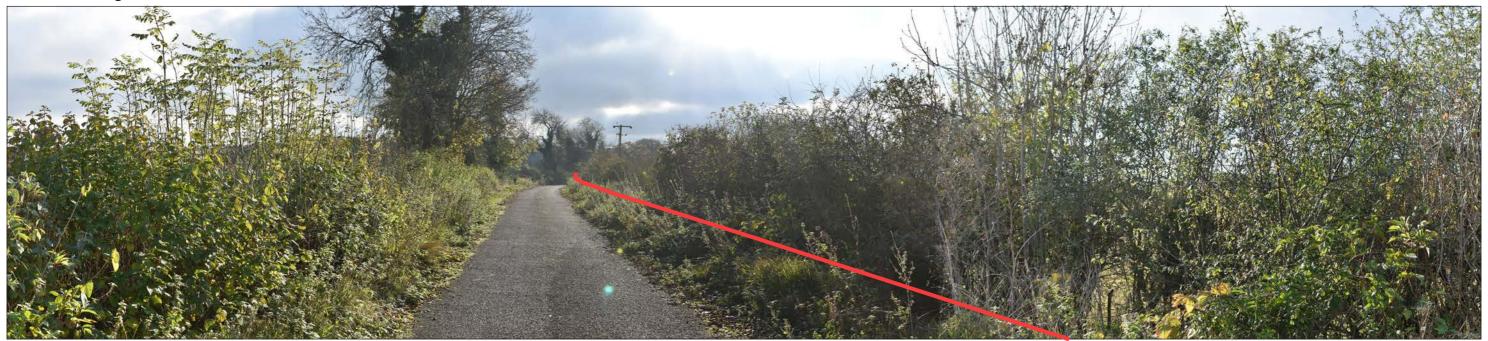

#### View 10 - Taken from public footpath reference 109/20/10

Date of Photo: 23/11/2021
Weather: Good Visibility
Visualisation Type: Type 1
Camera: Nikon D3500
Frame Type: Single Frame
Projection: Planar