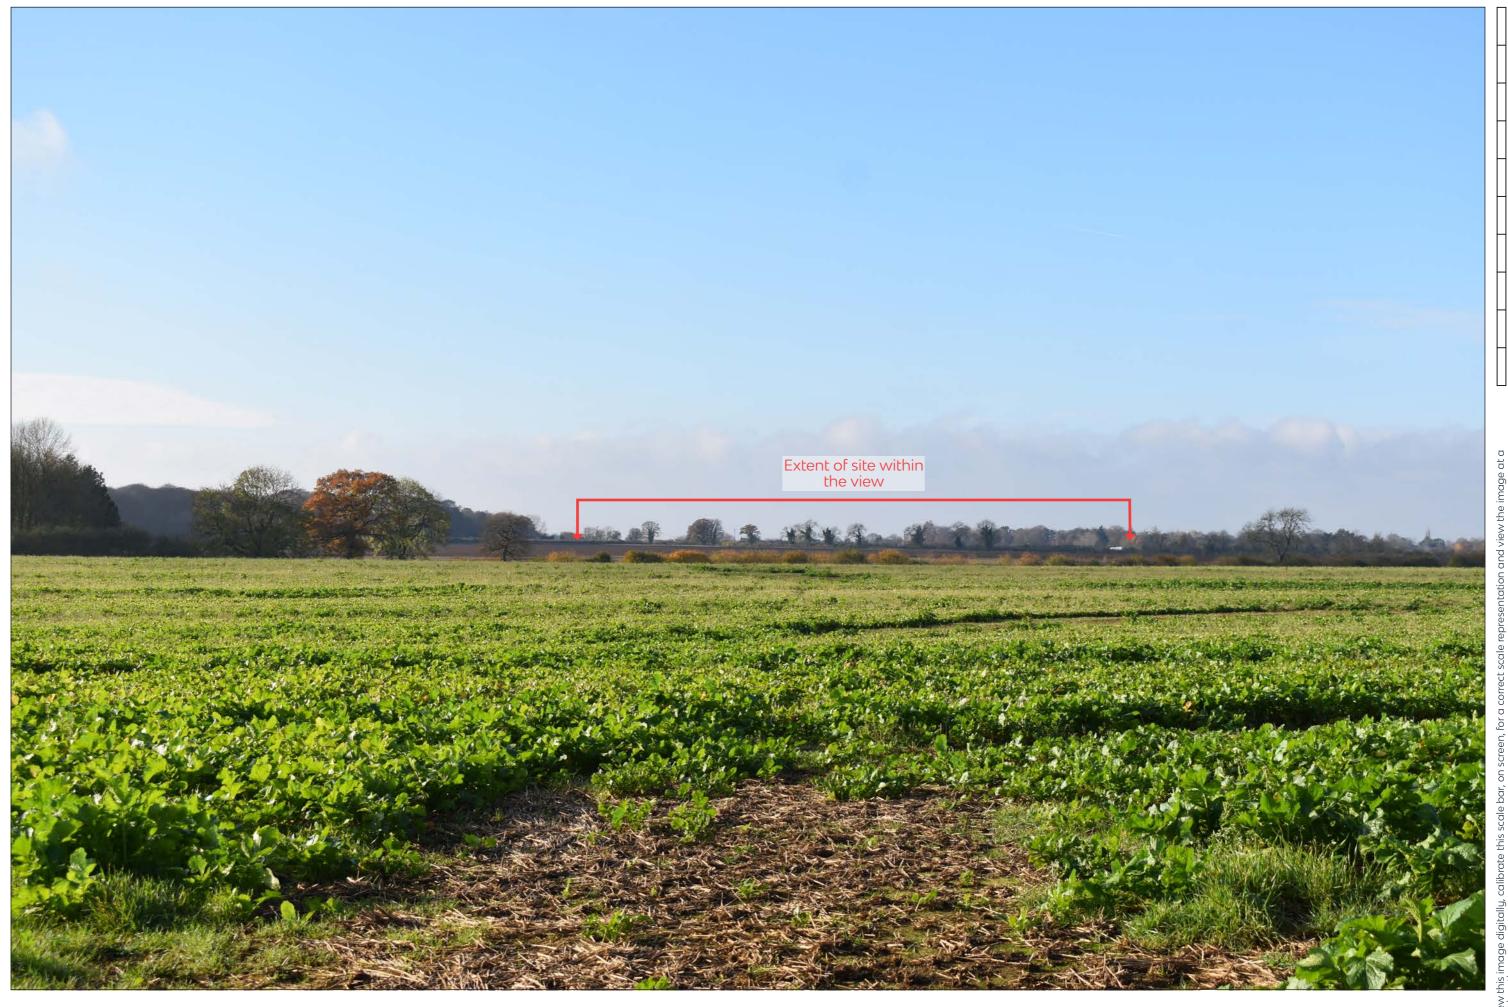

#### View 3 - Taken from public footpath reference 289/1/10 along Aves Ditch

Date of Photo: 23/11/2021
Weather: Good Visibility
Visualisation Type: Type 1
Camera: Nikon D3500
Frame Type: Single Frame

Projection: Planar