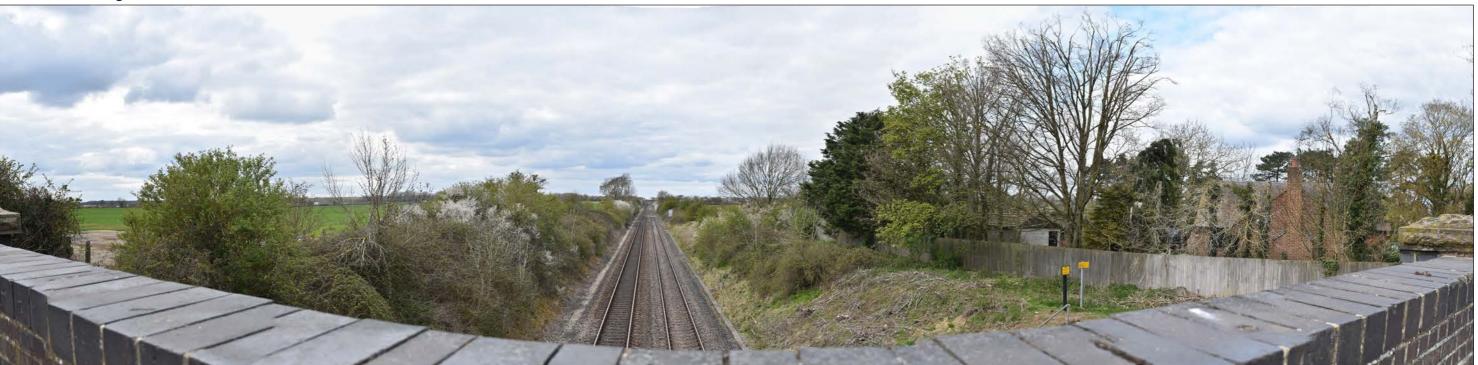

### View 2 - Taken from the bridge where Middleton Road crosses the London to Birmingham rail line

Date of Photo:16/04/2021Weather:Good VisibilityVisualisation Type:Type 1Camera:Nikon D3500

Frame Type: Single Frame Projection: Planar