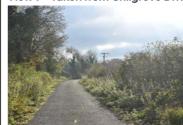

**Coordinates:** SP 51481 24021 **Direction of View:** Looking north east

Distance to Site: 1.8km Eye Level (m AoD): 1.6m

Camera Type: NIKON D3500

Frame: Planar

Lens Focal Length: Equivalent to 50mm

**Horizontal FoV:** 39.6° 27 ° **Vertical FoV:** 

A comfortable arms length

Theoretical Viewing Distance:

23/11/2021 Date: Weather & Lighting: Good Visibility

Viewpoint Location Plan

Project No: 13464 Date: December 2021

Richborough Estates Client: Planning Status: