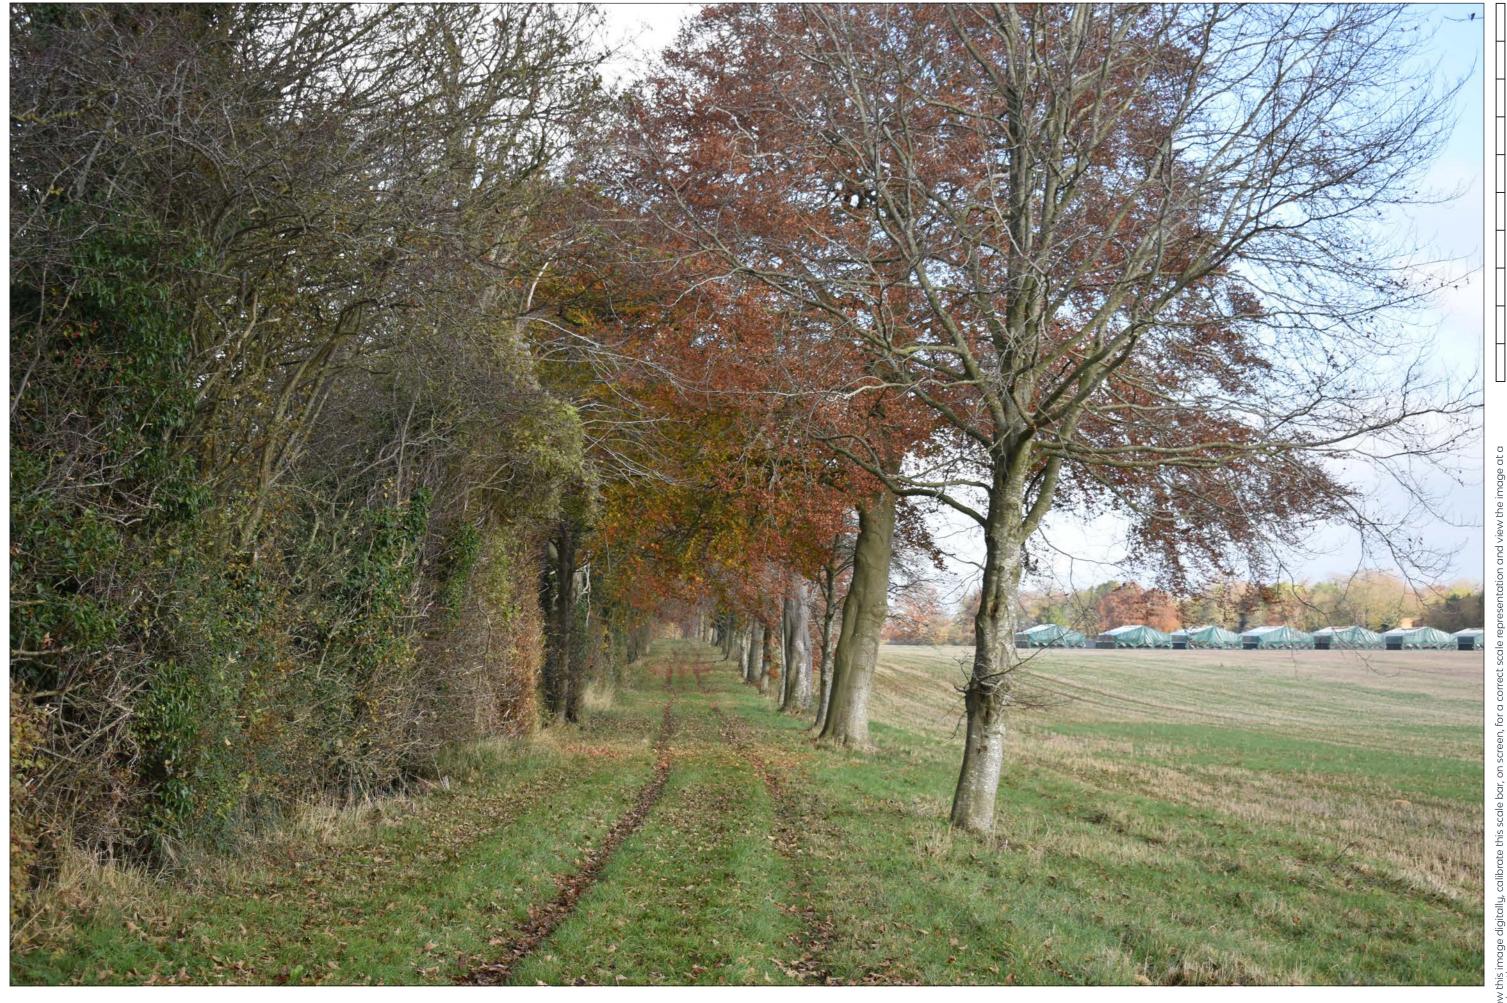

**Coordinates:** SP 52698 25918 **Direction of View:** Looking west

Distance to Site: 430m Eye Level (m AoD): 1.6m

Camera Type: NIKON D3500

Frame: Planar

Lens Focal Length: Equivalent to 50mm

39.6° **Horizontal FoV:** 27 ° **Vertical FoV:** 