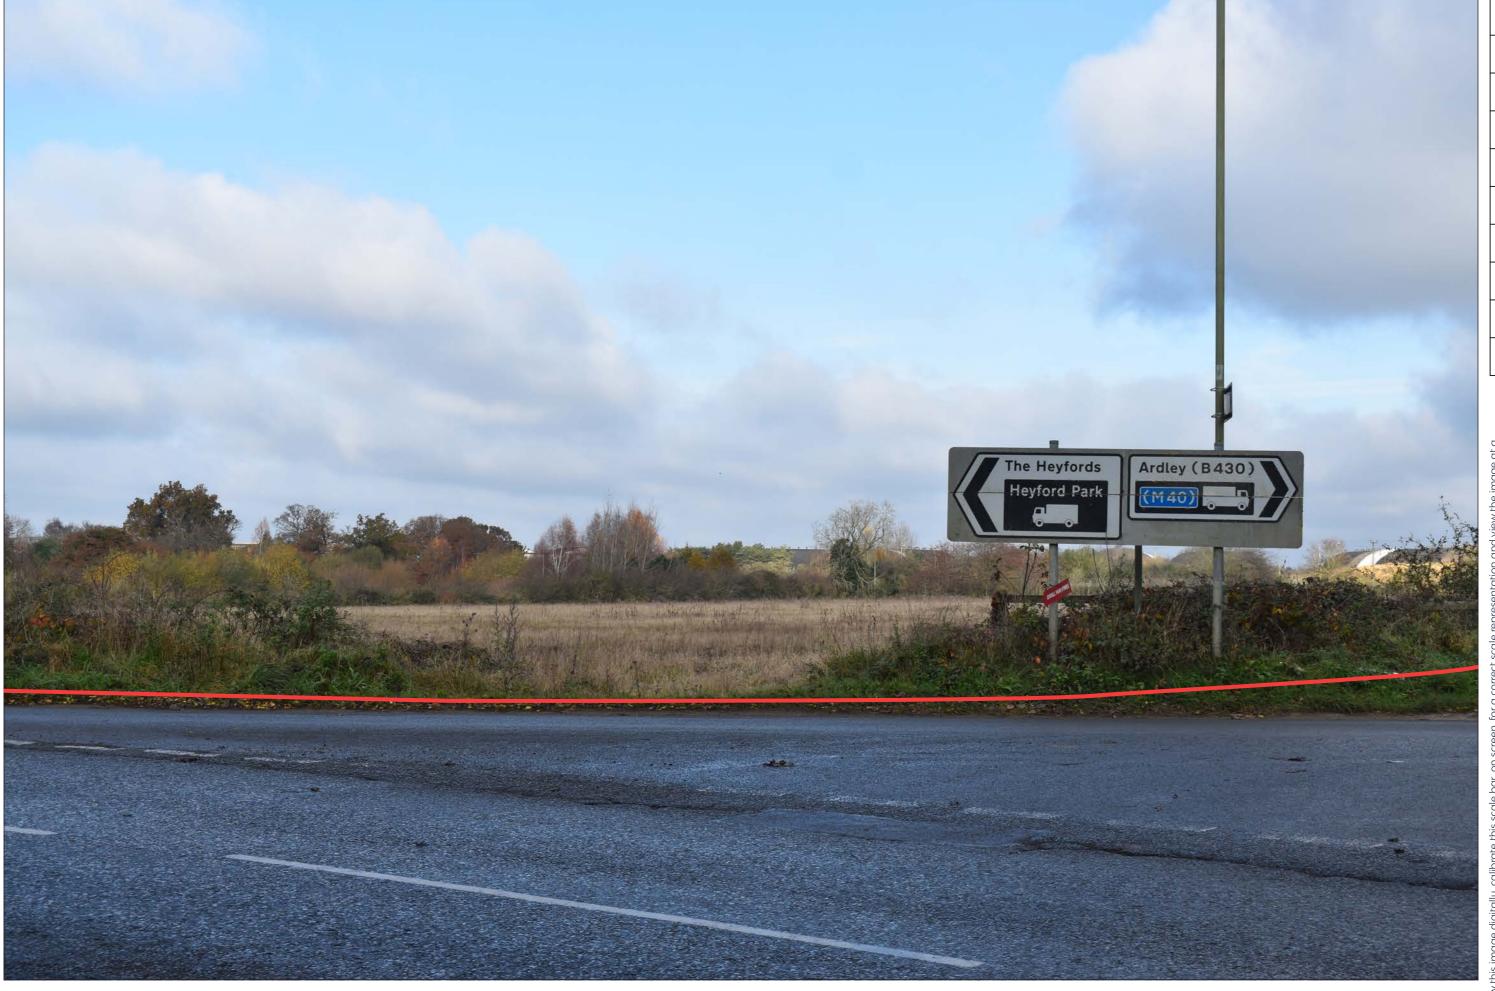

#### View 8 - Taken from the junction between Camp Road and Chilgrove Drive

Date of Photo: 23/11/2021
Weather: Good Visibility
Visualisation Type: Type 1
Camera: Nikon D3500
Frame Type: Single Frame
Projection: Planar

Lens Focal Length: Equivalent to 50mm

Horizontal FOV: 39°