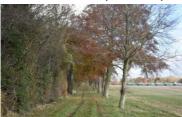

#### View 3 - Taken from public footpath reference 289/1/10 along Aves Ditch

Date of Photo: 23/11/2021
Weather: Good Visibility
Visualisation Type: Type 1
Camera: Nikon D3500
Frame Type: Single Frame

Projection: Planar