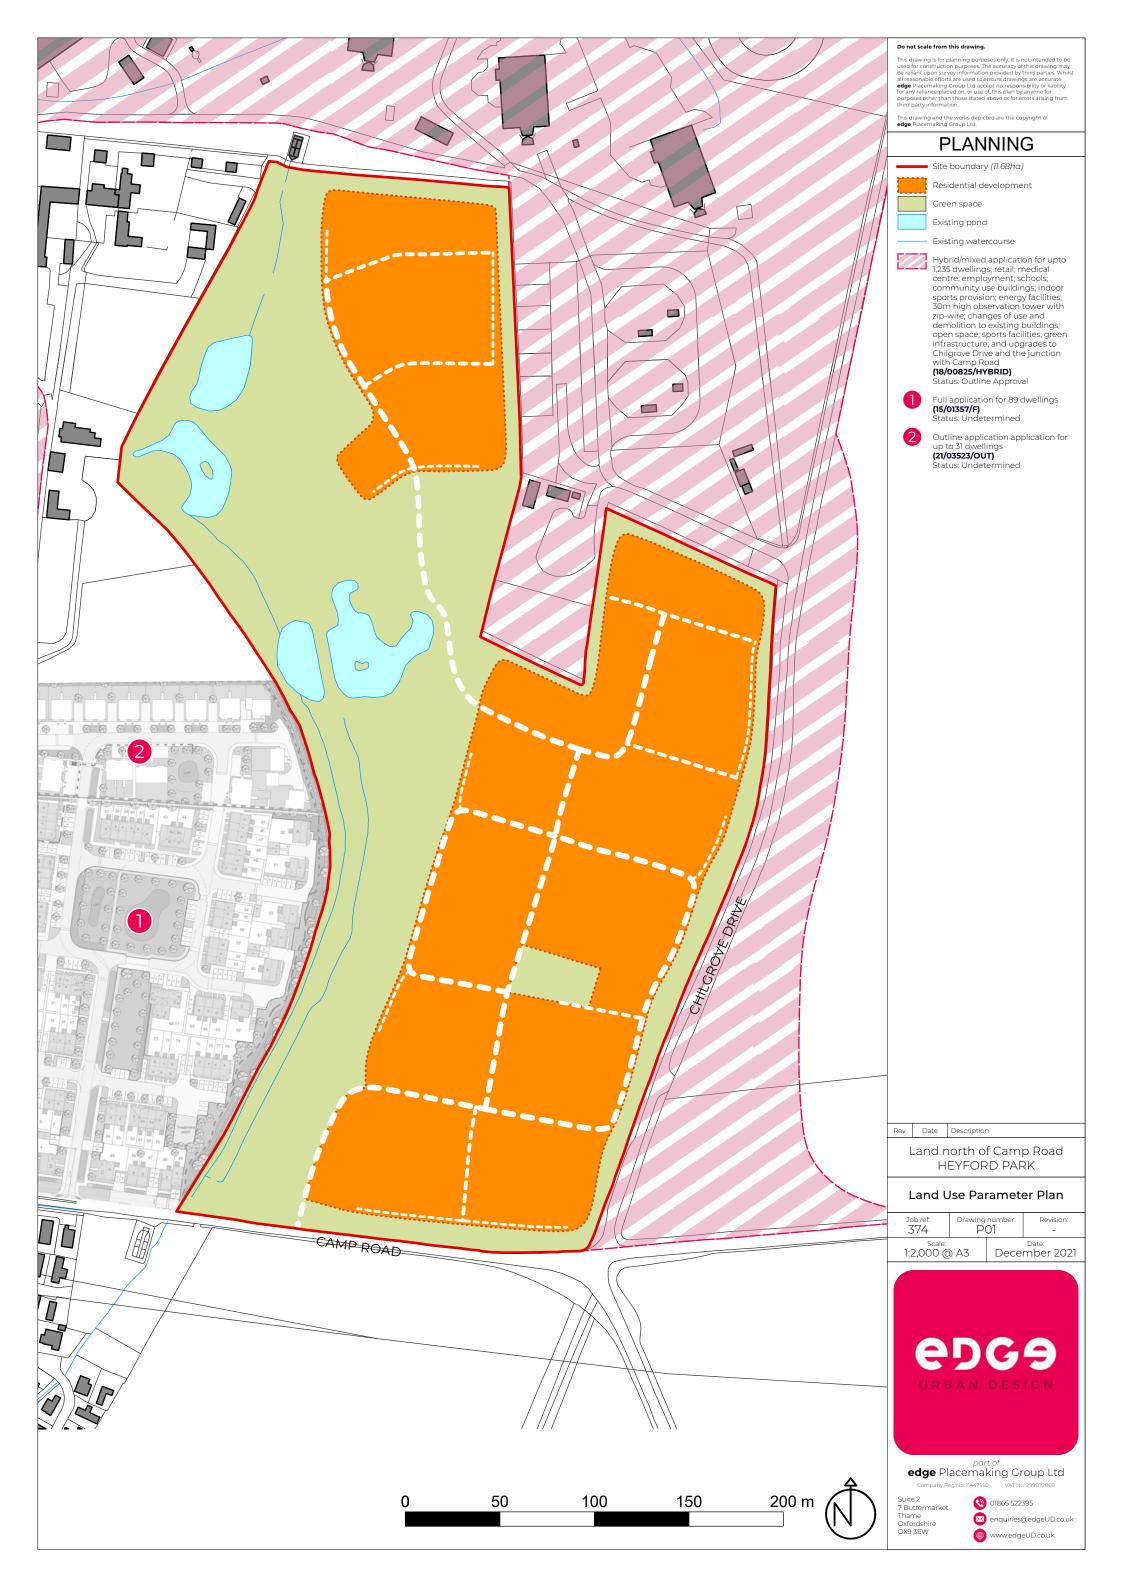

the south site of access to the six Public area. the there is a potential Mell used and S the footpath the north. route to the conne ct

### Box 5.1 valued landscapes

- 1. LANDSCAPE QUALITY typical character represented? ♥N, intactness? Y/N good condition? Y/N → condition then
- 2. SCENIC QUALITY visually attractive? Y/N → elements within the west are
- 3. RARITY presence of rare landscape elements? Y/N
- 4. REPRESENTATIVENESS are landscape characteristics/features particularly important examples? Y/
- CONSERVATION INTERESTS presence of heritage/wildlife/cultural interest? Y.N.
- 6. RECREATION VALUE landscape valued for recreation? Y.N
- 7. PERCEPTUAL ASPECTS landscape valued for wildness or tranquillity? Y. N
- 8. ASSOCIATIONS artists/cultural events/writers etc? Y(N)

## Appendix 5:













## **Appendix 6:**



Page 56



# Appendix 7:



Page 57