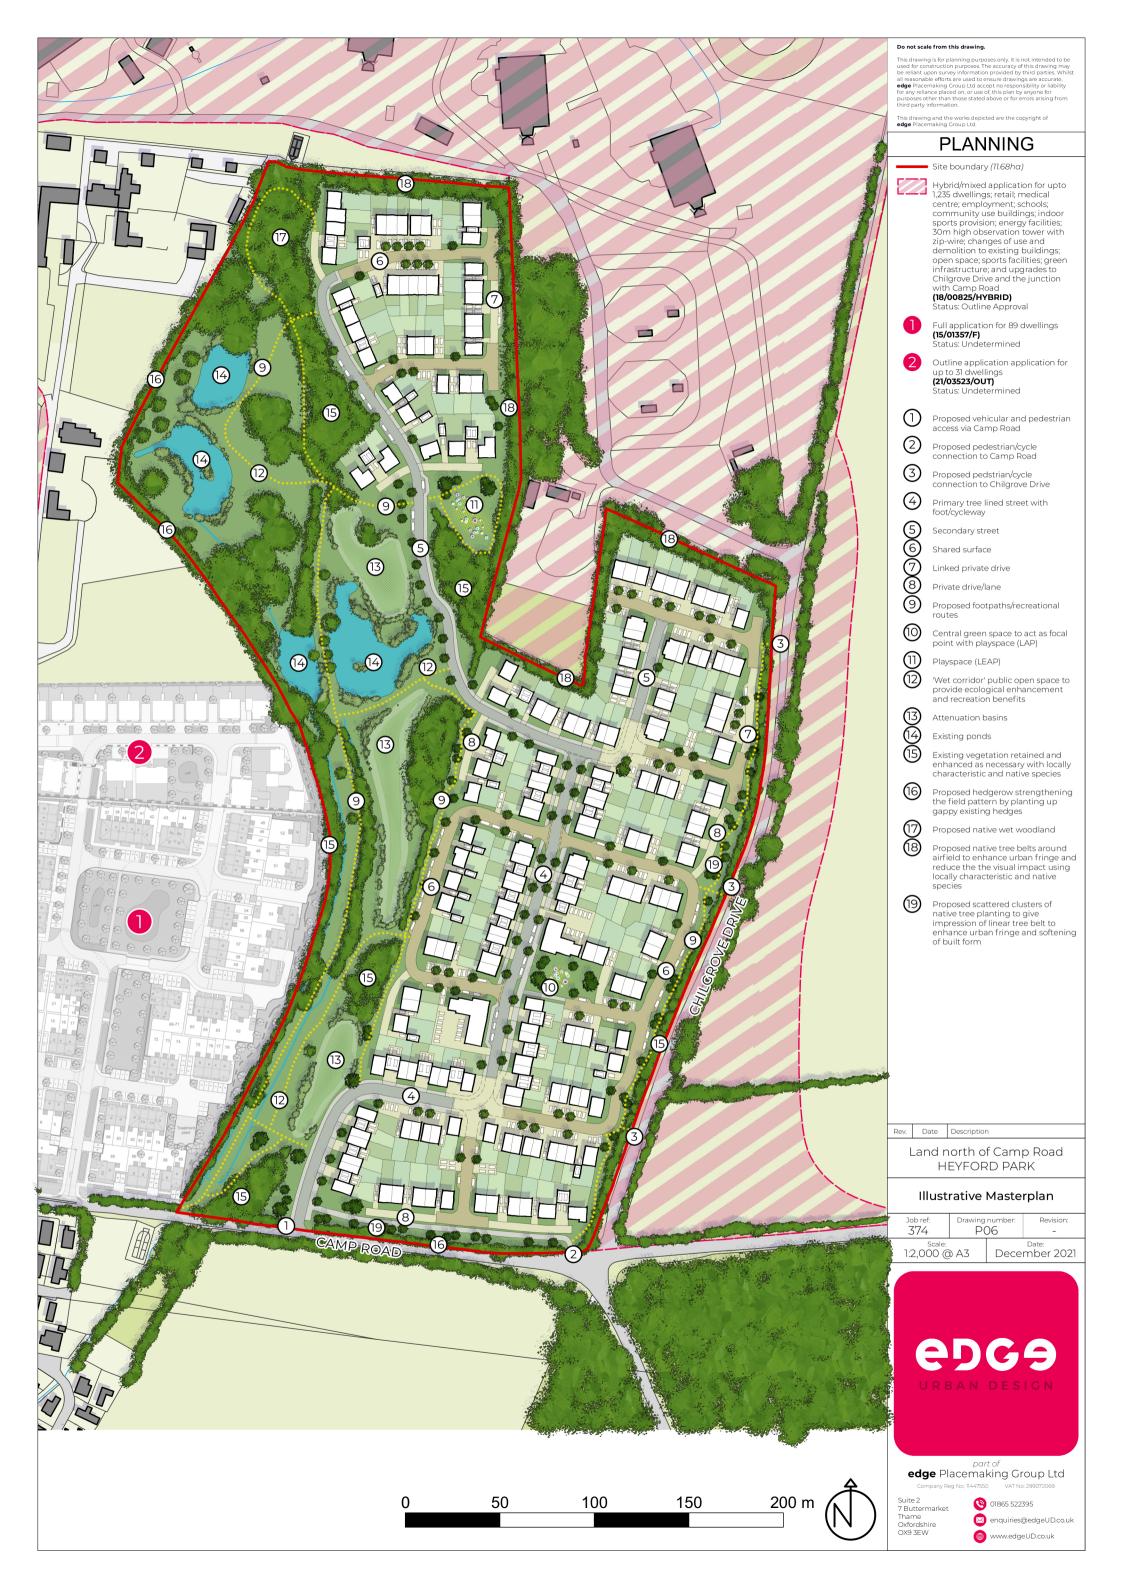

## Appendix 4:

| Field Survey Sheet - Landscape Character  Project Number & Name: 13464 Heyford Park |                                                                                                                                                                                                                                                                                                                                                                                                                                                                                                                                                                                                                                                                                                                                                                              |  |  |  |  |  |
|-------------------------------------------------------------------------------------|------------------------------------------------------------------------------------------------------------------------------------------------------------------------------------------------------------------------------------------------------------------------------------------------------------------------------------------------------------------------------------------------------------------------------------------------------------------------------------------------------------------------------------------------------------------------------------------------------------------------------------------------------------------------------------------------------------------------------------------------------------------------------|--|--|--|--|--|
| Date 23.11.                                                                         |                                                                                                                                                                                                                                                                                                                                                                                                                                                                                                                                                                                                                                                                                                                                                                              |  |  |  |  |  |
| Landscape Factors                                                                   |                                                                                                                                                                                                                                                                                                                                                                                                                                                                                                                                                                                                                                                                                                                                                                              |  |  |  |  |  |
| Landscape Elemen                                                                    | its:                                                                                                                                                                                                                                                                                                                                                                                                                                                                                                                                                                                                                                                                                                                                                                         |  |  |  |  |  |
| Circle / list the don                                                               | ninant landscape elements that are present in the landscape.                                                                                                                                                                                                                                                                                                                                                                                                                                                                                                                                                                                                                                                                                                                 |  |  |  |  |  |
| Landform                                                                            | Flat, Plain, Dry valley, Undulating, Rolling lowland, Deep gorge, Rolling, Plateau, B.                                                                                                                                                                                                                                                                                                                                                                                                                                                                                                                                                                                                                                                                                       |  |  |  |  |  |
|                                                                                     | valley, Steep, Scarp/cliffs, Narrow valley, Vertical, Hills Gently Stoping                                                                                                                                                                                                                                                                                                                                                                                                                                                                                                                                                                                                                                                                                                   |  |  |  |  |  |
| Buildings                                                                           | Farmsteads, Masts/Poles, Pylons, Industry, Settlement) Urban, Follies, Military                                                                                                                                                                                                                                                                                                                                                                                                                                                                                                                                                                                                                                                                                              |  |  |  |  |  |
| Heritage                                                                            | Vernacular buildings, Country house, Field systems, Prehistoric ritual, Hill top enclosure Ecclesiastic, Monuments of war, Coppice RAF ANDASE                                                                                                                                                                                                                                                                                                                                                                                                                                                                                                                                                                                                                                |  |  |  |  |  |
| Farming                                                                             | Walls, Fences, Hedges, Fields, Arable, Improved pasture, Rough grazing) Hedge bank.  Orchard                                                                                                                                                                                                                                                                                                                                                                                                                                                                                                                                                                                                                                                                                 |  |  |  |  |  |
| Land cover                                                                          | Designed parkland, Scrub Marsh, Peat bog, Moor/heath, Rough grassland, Water meader Grassland, Species rich grassland managed grassland                                                                                                                                                                                                                                                                                                                                                                                                                                                                                                                                                                                                                                      |  |  |  |  |  |
| Woodland/Trees                                                                      | Deciduous woodland, Coniferous plantation, Mixed woodland, Shelter belt, (Hedge trees,) Orchard, Clumps, (Isolated trees).                                                                                                                                                                                                                                                                                                                                                                                                                                                                                                                                                                                                                                                   |  |  |  |  |  |
| Hydrology                                                                           | River, Stream, Reservoir, Dry valley, Winterbourne, (Pond.) Lake, (Drainage ditch.)                                                                                                                                                                                                                                                                                                                                                                                                                                                                                                                                                                                                                                                                                          |  |  |  |  |  |
| Human Influence                                                                     | (Road) (Track,) Footpaths, Lane, Railway, Wilitary, Pylons, Communication masts.                                                                                                                                                                                                                                                                                                                                                                                                                                                                                                                                                                                                                                                                                             |  |  |  |  |  |
| Other                                                                               | Industrial influence, woodland is common in the local pardsope                                                                                                                                                                                                                                                                                                                                                                                                                                                                                                                                                                                                                                                                                                               |  |  |  |  |  |
| wester por<br>marre to me nor                                                       | elements and features on site and in the views out from it, noting any key characteristics of the creek topography stoping west to drainage diffich with fondings and managed grassland. Enclosed with limited views beginning to settlement to the east restricts wiews to the air base, grimpsed views of settlement to the east restricts with the air base, grimpsed views of settlement to the topography gently stopes broads mestern parcel, singular unifferzed to topography gently stopes broads mestern parcel, singular unifferzed eid of rough grassland and an area split into grazing passive for eid of rough grassland and an area split into grazing passive for eid of rough grazing views out to the wider landscape, influenced by the mean of the west |  |  |  |  |  |
| Eastern parcel                                                                      | : rough unmanaged grassiand of degraded condition, enhancements                                                                                                                                                                                                                                                                                                                                                                                                                                                                                                                                                                                                                                                                                                              |  |  |  |  |  |
| Annotated Sketch Demonstrate the le                                                 | Photograph andscape character with a graphic representation upper  LETCHMERE FARM  WESTERN  PARCEL  Rough unmanaged grasswod                                                                                                                                                                                                                                                                                                                                                                                                                                                                                                                                                                                                                                                 |  |  |  |  |  |
| mar<br>Will                                                                         | americand \ 8 8 State                                                                                                                                                                                                                                                                                                                                                                                                                                                                                                                                                                                                                                                                                                                                                        |  |  |  |  |  |
| ir                                                                                  | make mes Existing The                                                                                                                                                                                                                                                                                                                                                                                                                                                                                                                                                                                                                                                                                                                                                        |  |  |  |  |  |