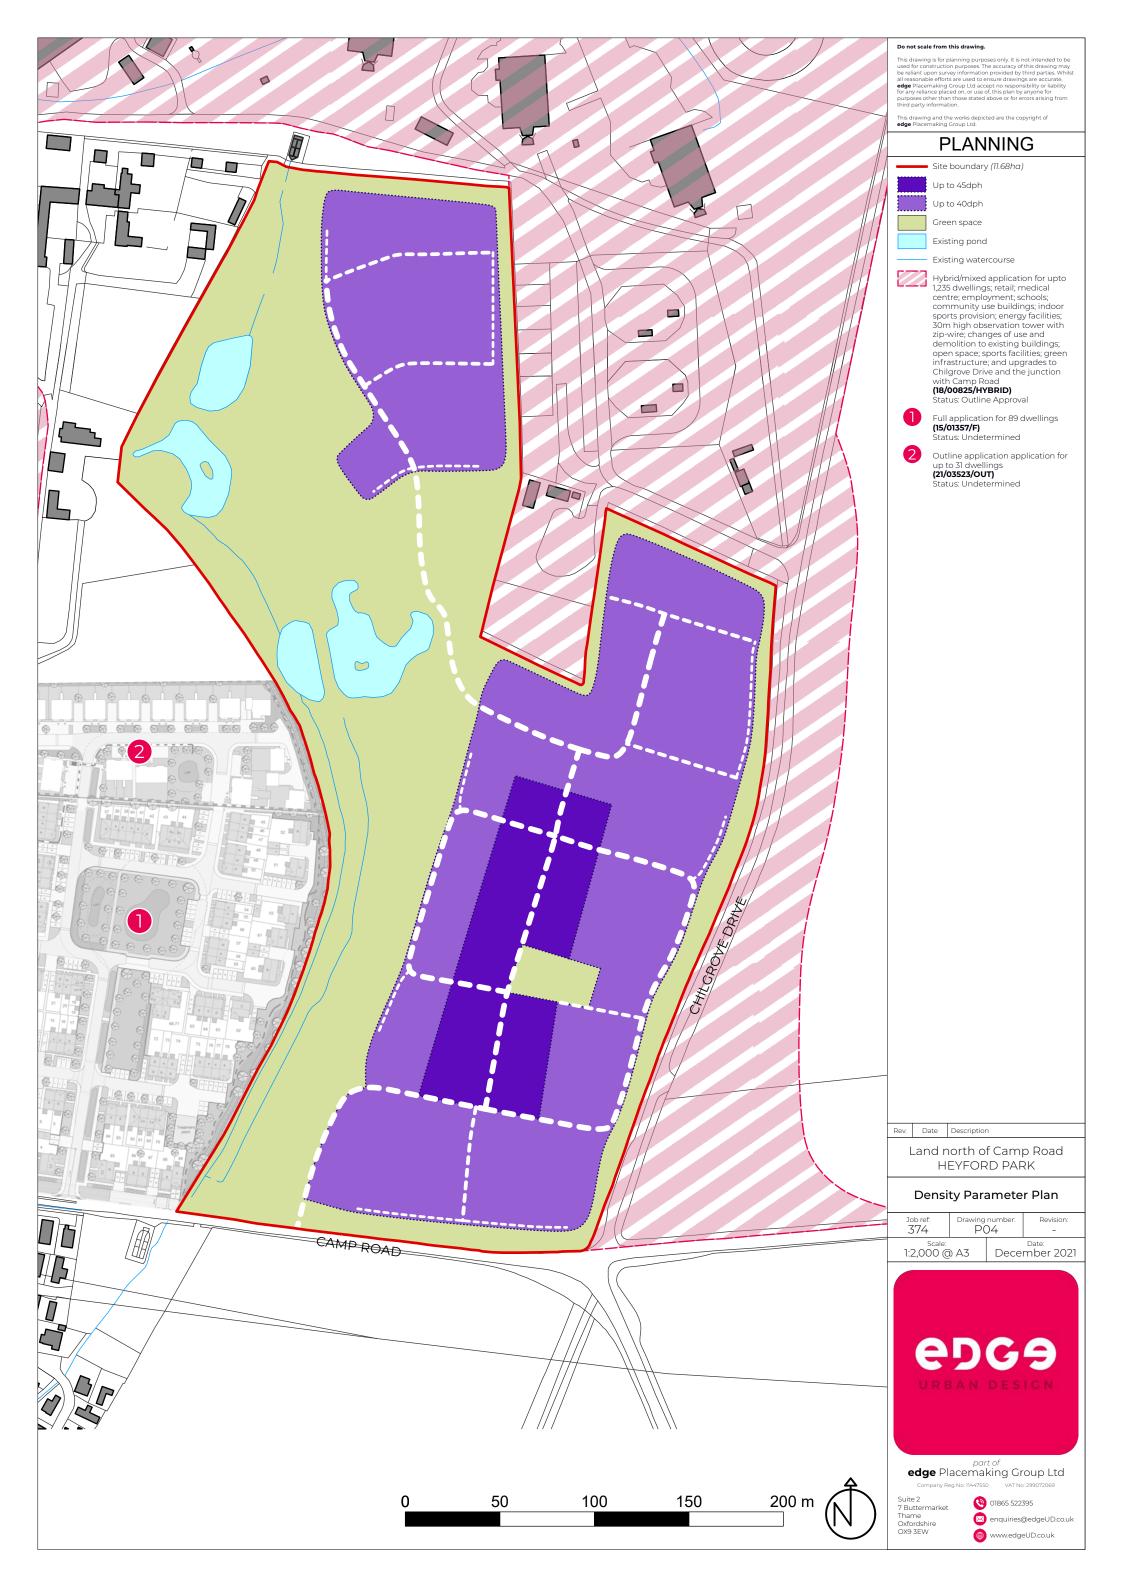

## Appendix 4:

| Field Survey Sheet - Landscape Character  Project Number & Name: 13464 Heyford Park |                                                                                                                                                                                                                                                                                                                                                                                                                                                                                                                                                                                                                                                                                                                                                                              |  |  |  |  |  |
|-------------------------------------------------------------------------------------|------------------------------------------------------------------------------------------------------------------------------------------------------------------------------------------------------------------------------------------------------------------------------------------------------------------------------------------------------------------------------------------------------------------------------------------------------------------------------------------------------------------------------------------------------------------------------------------------------------------------------------------------------------------------------------------------------------------------------------------------------------------------------|--|--|--|--|--|
| Date 23.11.                                                                         |                                                                                                                                                                                                                                                                                                                                                                                                                                                                                                                                                                                                                                                                                                                                                                              |  |  |  |  |  |
| Landscape Factors                                                                   |                                                                                                                                                                                                                                                                                                                                                                                                                                                                                                                                                                                                                                                                                                                                                                              |  |  |  |  |  |
| Landscape Elemen                                                                    | its:                                                                                                                                                                                                                                                                                                                                                                                                                                                                                                                                                                                                                                                                                                                                                                         |  |  |  |  |  |
| Circle / list the don                                                               | ninant landscape elements that are present in the landscape.                                                                                                                                                                                                                                                                                                                                                                                                                                                                                                                                                                                                                                                                                                                 |  |  |  |  |  |
| Landform                                                                            | Flat, Plain, Dry valley, Undulating, Rolling lowland, Deep gorge, Rolling, Plateau, B.                                                                                                                                                                                                                                                                                                                                                                                                                                                                                                                                                                                                                                                                                       |  |  |  |  |  |
|                                                                                     | valley, Steep, Scarp/cliffs, Narrow valley, Vertical, Hills Gently Stoping                                                                                                                                                                                                                                                                                                                                                                                                                                                                                                                                                                                                                                                                                                   |  |  |  |  |  |
| Buildings                                                                           | Farmsteads, Masts/Poles, Pylons, Industry, Settlement) Urban, Follies, Military                                                                                                                                                                                                                                                                                                                                                                                                                                                                                                                                                                                                                                                                                              |  |  |  |  |  |
| Heritage                                                                            | Vernacular buildings, Country house, Field systems, Prehistoric ritual, Hill top enclosure Ecclesiastic, Monuments of war, Coppice RAF ANDASE                                                                                                                                                                                                                                                                                                                                                                                                                                                                                                                                                                                                                                |  |  |  |  |  |
| Farming                                                                             | Walls, Fences, Hedges, Fields, Arable, Improved pasture, Rough grazing) Hedge bank.  Orchard                                                                                                                                                                                                                                                                                                                                                                                                                                                                                                                                                                                                                                                                                 |  |  |  |  |  |
| Land cover                                                                          | Designed parkland, Scrub Marsh, Peat bog, Moor/heath, Rough grassland, Water meader Grassland, Species rich grassland managed grassland                                                                                                                                                                                                                                                                                                                                                                                                                                                                                                                                                                                                                                      |  |  |  |  |  |
| Woodland/Trees                                                                      | Deciduous woodland, Coniferous plantation, Mixed woodland, Shelter belt, (Hedge trees,) Orchard, Clumps, (Isolated trees).                                                                                                                                                                                                                                                                                                                                                                                                                                                                                                                                                                                                                                                   |  |  |  |  |  |
| Hydrology                                                                           | River, Stream, Reservoir, Dry valley, Winterbourne, (Pond.) Lake, (Drainage ditch.)                                                                                                                                                                                                                                                                                                                                                                                                                                                                                                                                                                                                                                                                                          |  |  |  |  |  |
| Human Influence                                                                     | (Road) (Track,) Footpaths, Lane, Railway, Wilitary, Pylons, Communication masts.                                                                                                                                                                                                                                                                                                                                                                                                                                                                                                                                                                                                                                                                                             |  |  |  |  |  |
| Other                                                                               | Industrial influence, woodland is common in the local pardsope                                                                                                                                                                                                                                                                                                                                                                                                                                                                                                                                                                                                                                                                                                               |  |  |  |  |  |
| wester por<br>marre to me nor                                                       | elements and features on site and in the views out from it, noting any key characteristics of the creek topography stoping west to drainage diffich with fondings and managed grassland. Enclosed with limited views beginning to settlement to the east restricts wiews to the air base, grimpsed views of settlement to the east restricts with the air base, grimpsed views of settlement to the topography gently stopes broads mestern parcel, singular unifferzed to topography gently stopes broads mestern parcel, singular unifferzed eid of rough grassland and an area split into grazing passive for eid of rough grassland and an area split into grazing passive for eid of rough grazing views out to the wider landscape, influenced by the mean of the west |  |  |  |  |  |
| Eastern parcel                                                                      | : rough unmanaged grassiand of degraded condition, enhancements                                                                                                                                                                                                                                                                                                                                                                                                                                                                                                                                                                                                                                                                                                              |  |  |  |  |  |
| Annotated Sketch Demonstrate the le                                                 | Photograph andscape character with a graphic representation upper  LETCHMERE FARM  WESTERN  PARCEL  Rough unmanaged grasswod                                                                                                                                                                                                                                                                                                                                                                                                                                                                                                                                                                                                                                                 |  |  |  |  |  |
| mar<br>Will                                                                         | americand \ 8 8 State                                                                                                                                                                                                                                                                                                                                                                                                                                                                                                                                                                                                                                                                                                                                                        |  |  |  |  |  |
| ir                                                                                  | make mes Existing The                                                                                                                                                                                                                                                                                                                                                                                                                                                                                                                                                                                                                                                                                                                                                        |  |  |  |  |  |