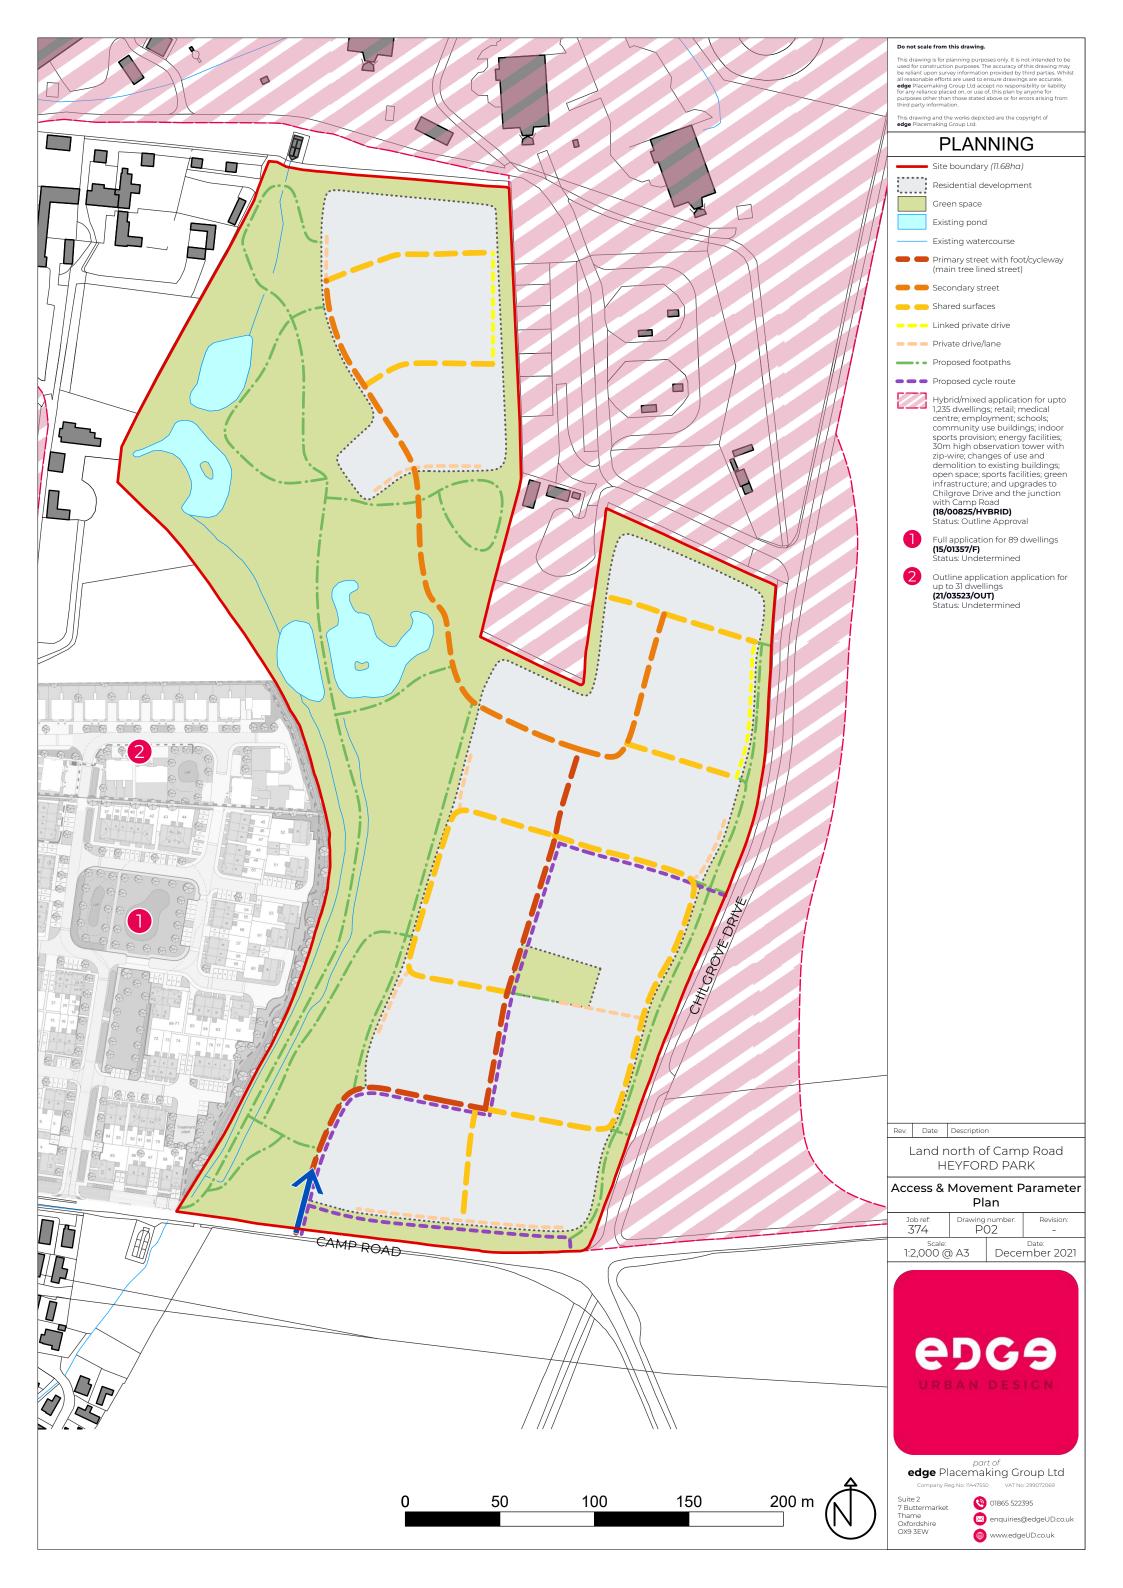

e south site of access to the six Public area. the there is a potential Mell used and S the footpath the north. route to the conne ct

### Box 5.1 valued landscapes

- 1. LANDSCAPE QUALITY typical character represented? ♥N, intactness? Y/N good condition? Y/N → condition then
- 2. SCENIC QUALITY visually attractive? Y/N → elements within the west are
- 3. RARITY presence of rare landscape elements? Y/N
- 4. REPRESENTATIVENESS are landscape characteristics/features particularly important examples? Y/
- CONSERVATION INTERESTS presence of heritage/wildlife/cultural interest? Y.N.
- 6. RECREATION VALUE landscape valued for recreation? Y.N
- 7. PERCEPTUAL ASPECTS landscape valued for wildness or tranquillity? Y. N
- 8. ASSOCIATIONS artists/cultural events/writers etc? Y(N)

## Appendix 5:













## **Appendix 6:**



Page 56



# Appendix 7:



Page 57