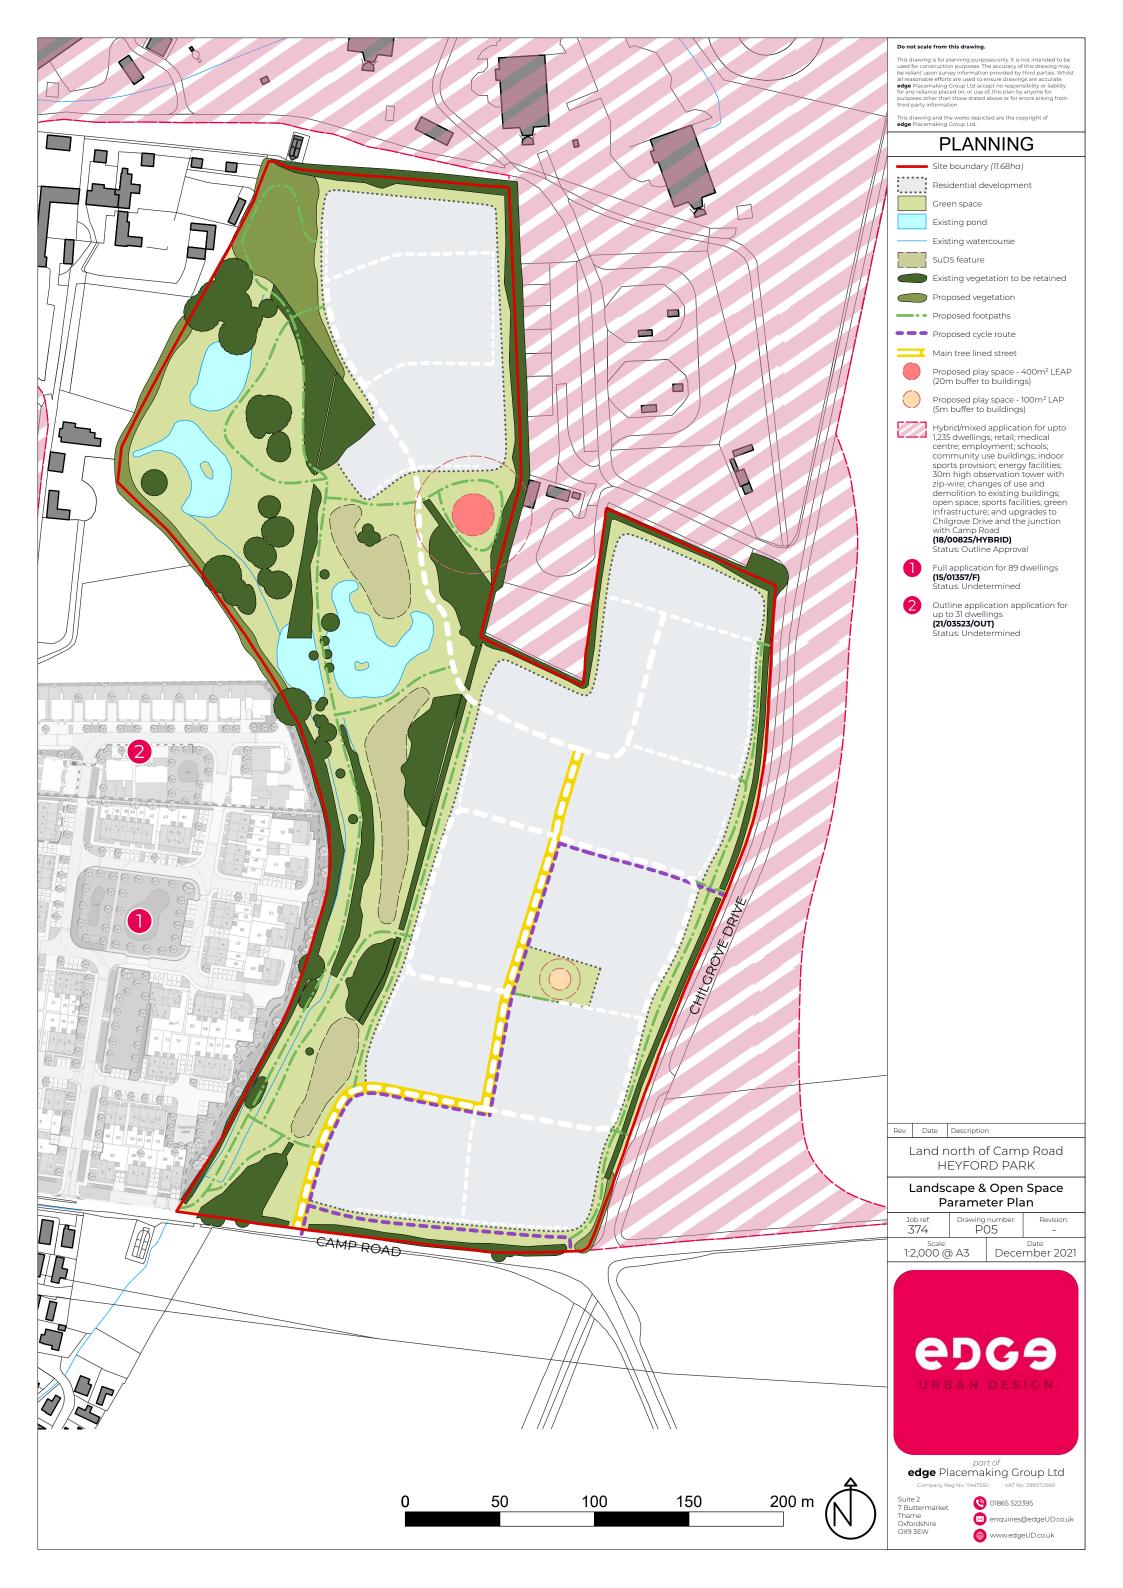

## Appendix 4:

| Field Survey Sheet - Landscape Character  Project Number & Name: 13464 Heyford Park |                                                                                                                                                                                                                                                                                                                                                                                                                                                                                                                                                                                                                                                                                                                                                                              |  |  |  |  |  |
|-------------------------------------------------------------------------------------|------------------------------------------------------------------------------------------------------------------------------------------------------------------------------------------------------------------------------------------------------------------------------------------------------------------------------------------------------------------------------------------------------------------------------------------------------------------------------------------------------------------------------------------------------------------------------------------------------------------------------------------------------------------------------------------------------------------------------------------------------------------------------|--|--|--|--|--|
| Date 23.11.                                                                         |                                                                                                                                                                                                                                                                                                                                                                                                                                                                                                                                                                                                                                                                                                                                                                              |  |  |  |  |  |
| Landscape Factors                                                                   |                                                                                                                                                                                                                                                                                                                                                                                                                                                                                                                                                                                                                                                                                                                                                                              |  |  |  |  |  |
| Landscape Elemen                                                                    | its:                                                                                                                                                                                                                                                                                                                                                                                                                                                                                                                                                                                                                                                                                                                                                                         |  |  |  |  |  |
| Circle / list the don                                                               | ninant landscape elements that are present in the landscape.                                                                                                                                                                                                                                                                                                                                                                                                                                                                                                                                                                                                                                                                                                                 |  |  |  |  |  |
| Landform                                                                            | Flat, Plain, Dry valley, Undulating, Rolling lowland, Deep gorge, Rolling, Plateau, B.                                                                                                                                                                                                                                                                                                                                                                                                                                                                                                                                                                                                                                                                                       |  |  |  |  |  |
|                                                                                     | valley, Steep, Scarp/cliffs, Narrow valley, Vertical, Hills Gently Stoping                                                                                                                                                                                                                                                                                                                                                                                                                                                                                                                                                                                                                                                                                                   |  |  |  |  |  |
| Buildings                                                                           | Farmsteads, Masts/Poles, Pylons, Industry, Settlement) Urban, Follies, Military                                                                                                                                                                                                                                                                                                                                                                                                                                                                                                                                                                                                                                                                                              |  |  |  |  |  |
| Heritage                                                                            | Vernacular buildings, Country house, Field systems, Prehistoric ritual, Hill top enclosure Ecclesiastic, Monuments of war, Coppice RAF ANDASE                                                                                                                                                                                                                                                                                                                                                                                                                                                                                                                                                                                                                                |  |  |  |  |  |
| Farming                                                                             | Walls, Fences, Hedges, Fields, Arable, Improved pasture, Rough grazing) Hedge bank.  Orchard                                                                                                                                                                                                                                                                                                                                                                                                                                                                                                                                                                                                                                                                                 |  |  |  |  |  |
| Land cover                                                                          | Designed parkland, Scrub Marsh, Peat bog, Moor/heath, Rough grassland, Water meader Grassland, Species rich grassland managed grassland                                                                                                                                                                                                                                                                                                                                                                                                                                                                                                                                                                                                                                      |  |  |  |  |  |
| Woodland/Trees                                                                      | Deciduous woodland, Coniferous plantation, Mixed woodland, Shelter belt, (Hedge trees,) Orchard, Clumps, (Isolated trees).                                                                                                                                                                                                                                                                                                                                                                                                                                                                                                                                                                                                                                                   |  |  |  |  |  |
| Hydrology                                                                           | River, Stream, Reservoir, Dry valley, Winterbourne, (Pond.) Lake, (Drainage ditch.)                                                                                                                                                                                                                                                                                                                                                                                                                                                                                                                                                                                                                                                                                          |  |  |  |  |  |
| Human Influence                                                                     | (Road) (Track,) Footpaths, Lane, Railway, Wilitary, Pylons, Communication masts.                                                                                                                                                                                                                                                                                                                                                                                                                                                                                                                                                                                                                                                                                             |  |  |  |  |  |
| Other                                                                               | Industrial influence, woodland is common in the local pardsope                                                                                                                                                                                                                                                                                                                                                                                                                                                                                                                                                                                                                                                                                                               |  |  |  |  |  |
| wester por<br>marre to me nor                                                       | elements and features on site and in the views out from it, noting any key characteristics of the creek topography stoping west to drainage diffich with fondings and managed grassland. Enclosed with limited views beginning to settlement to the east restricts wiews to the air base, grimpsed views of settlement to the east restricts with the air base, grimpsed views of settlement to the topography gently stopes broads mestern parcel, singular unifferzed to topography gently stopes broads mestern parcel, singular unifferzed eid of rough grassland and an area split into grazing passive for eid of rough grassland and an area split into grazing passive for eid of rough grazing views out to the wider landscape, influenced by the mean of the west |  |  |  |  |  |
| Eastern parcel                                                                      | : rough unmanaged grassiand of degraded condition, enhancements                                                                                                                                                                                                                                                                                                                                                                                                                                                                                                                                                                                                                                                                                                              |  |  |  |  |  |
| Annotated Sketch Demonstrate the le                                                 | Photograph andscape character with a graphic representation upper  LETCHMERE FARM  WESTERN  PARCEL  Rough unmanaged grasswod                                                                                                                                                                                                                                                                                                                                                                                                                                                                                                                                                                                                                                                 |  |  |  |  |  |
| mar<br>Will                                                                         | americand \ 8 8 State                                                                                                                                                                                                                                                                                                                                                                                                                                                                                                                                                                                                                                                                                                                                                        |  |  |  |  |  |
| ir                                                                                  | make mes Existing The                                                                                                                                                                                                                                                                                                                                                                                                                                                                                                                                                                                                                                                                                                                                                        |  |  |  |  |  |