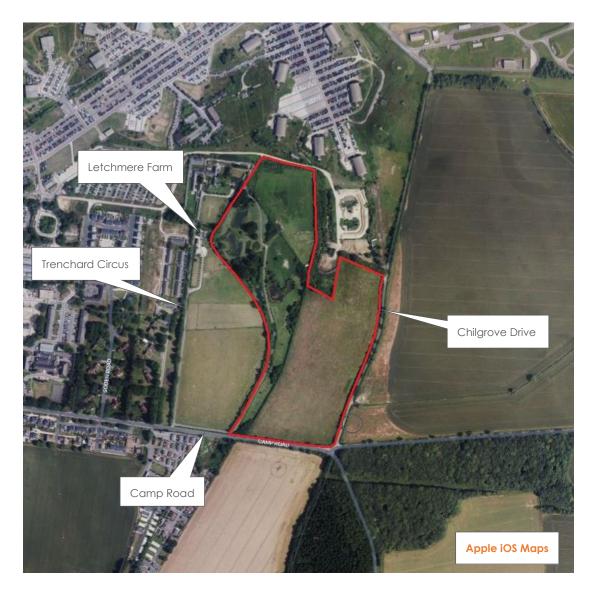

### Site Location

2.1 The layout of site is presented below, shown in **Figure 2.1**. The site is currently greenfield land located south of the former RAF Upper Heyford Airfield; The site is bordered by Camp Road to the to the south, Chilgrove Drive to the east and Trenchard circus along the western boundary. The proposed site development can be found at national grid reference SP521258.

#### Figure 2.1: Site Location Plan