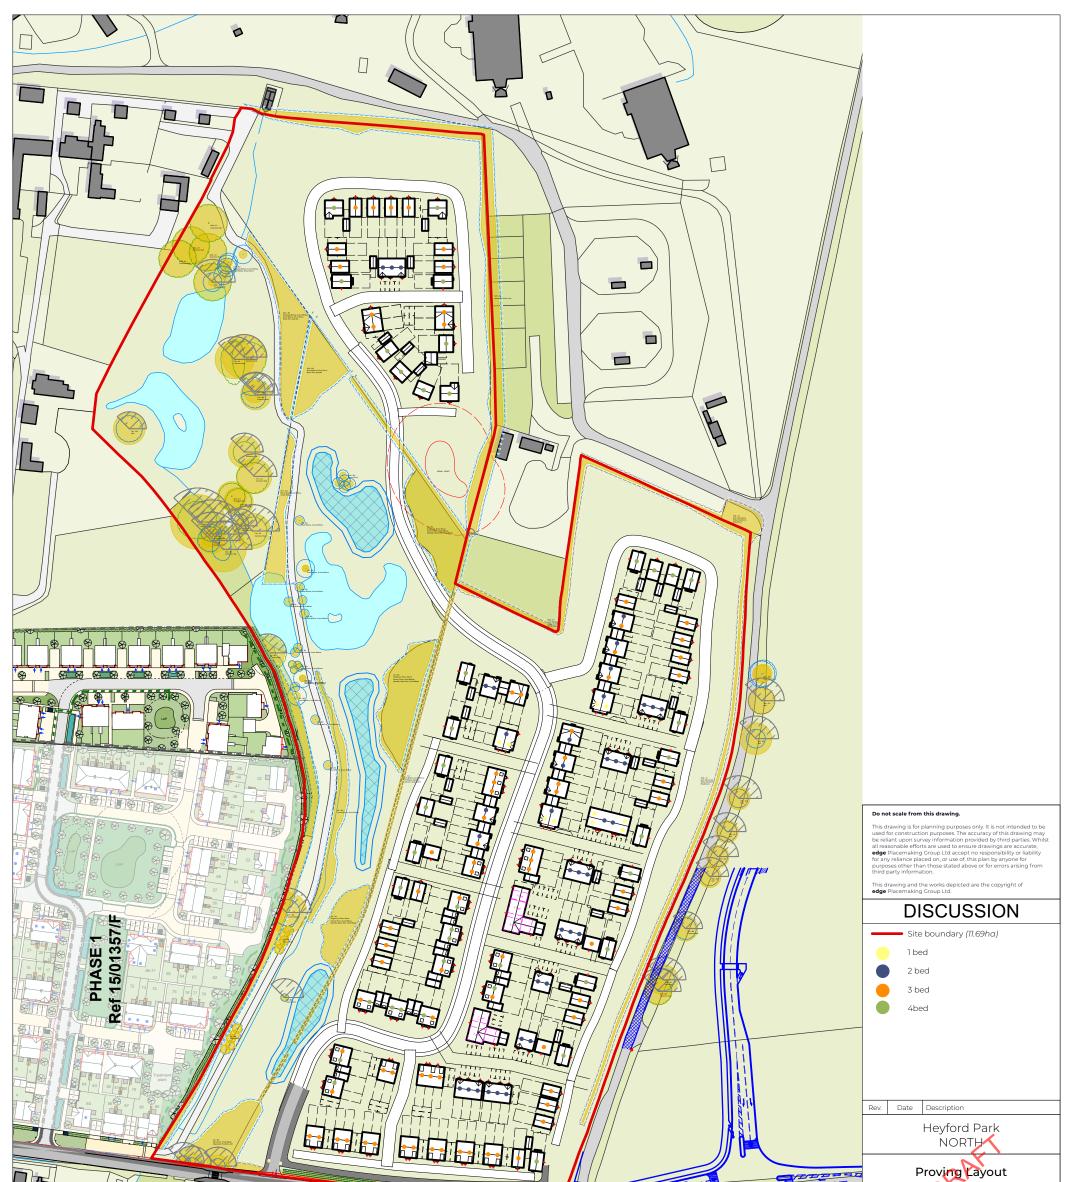

#### Instruction

- 1.1 BWB Consulting (BWB) has been appointed by Richborough Estates Ltd and Lone Star Land, to prepare a Utilities Assessment Report (UAR) to evaluate any potential impacts on the existing utility infrastructure from the proposed development, and to obtain relevant and intermediate level information regarding the requirement for any diversionary works.
- 1.2 The purpose of the UAR is to identify any existing utility infrastructure that may constrain the development within and around the site boundary, and to identify a strategy for the delivery of future supplies to the site. The assessment also considers whether any utility service diversions are required to facilitate the development proposals.
- 1.3 The proposed development site is anticipated to consist of 230 residential units. A proposed masterplan prepared by Edge Placemaking Group Ltd (ref: 167\_SK02\_-Illustrative concept plan) is contained within **Appendix 1**.

APPENDICES

APPENDIX 1: Proving Layout

| Job ref.     374       150     200 m |                        |                     |       |        |            |       |  |                                                                                     |
|--------------------------------------|------------------------|---------------------|-------|--------|------------|-------|--|-------------------------------------------------------------------------------------|
|                                      |                        | Required            |       |        | Actual     |       |  | URBAN DESIGN                                                                        |
| Dwelling Size                        | <b>Market</b><br>(65%) | Affordable<br>(35%) | TOTAL | Market | Affordable | TOTAL |  |                                                                                     |
| 1 bed                                | 6.37                   | 17.15               | 24    | 0      | 0          | 22    |  | part of                                                                             |
| 2 bed                                | 31.85                  | 24.01               | 56    | 0      | 0          | 48    |  | part of<br>edge Placemaking Group Ltd<br>Company Reg No. 11447550 VAT No. 299072069 |
| 3 bed                                | 57.33                  | 24.01               | 81    | 0      | 0          | 80    |  | Suite 2<br>7 Buttermarket 01865 522395                                              |
| 4+ bed                               | 31.85                  | 3.43                | 35    | 0      | 0          | 39    |  | Thame Oxfordshire enquiries@edgeUD.co.uk                                            |
|                                      | 127.4                  | 68.6                | 196   | 0      | 0          | 189   |  | OX9 3EW 🛞 www.edgeUD.co.uk                                                          |