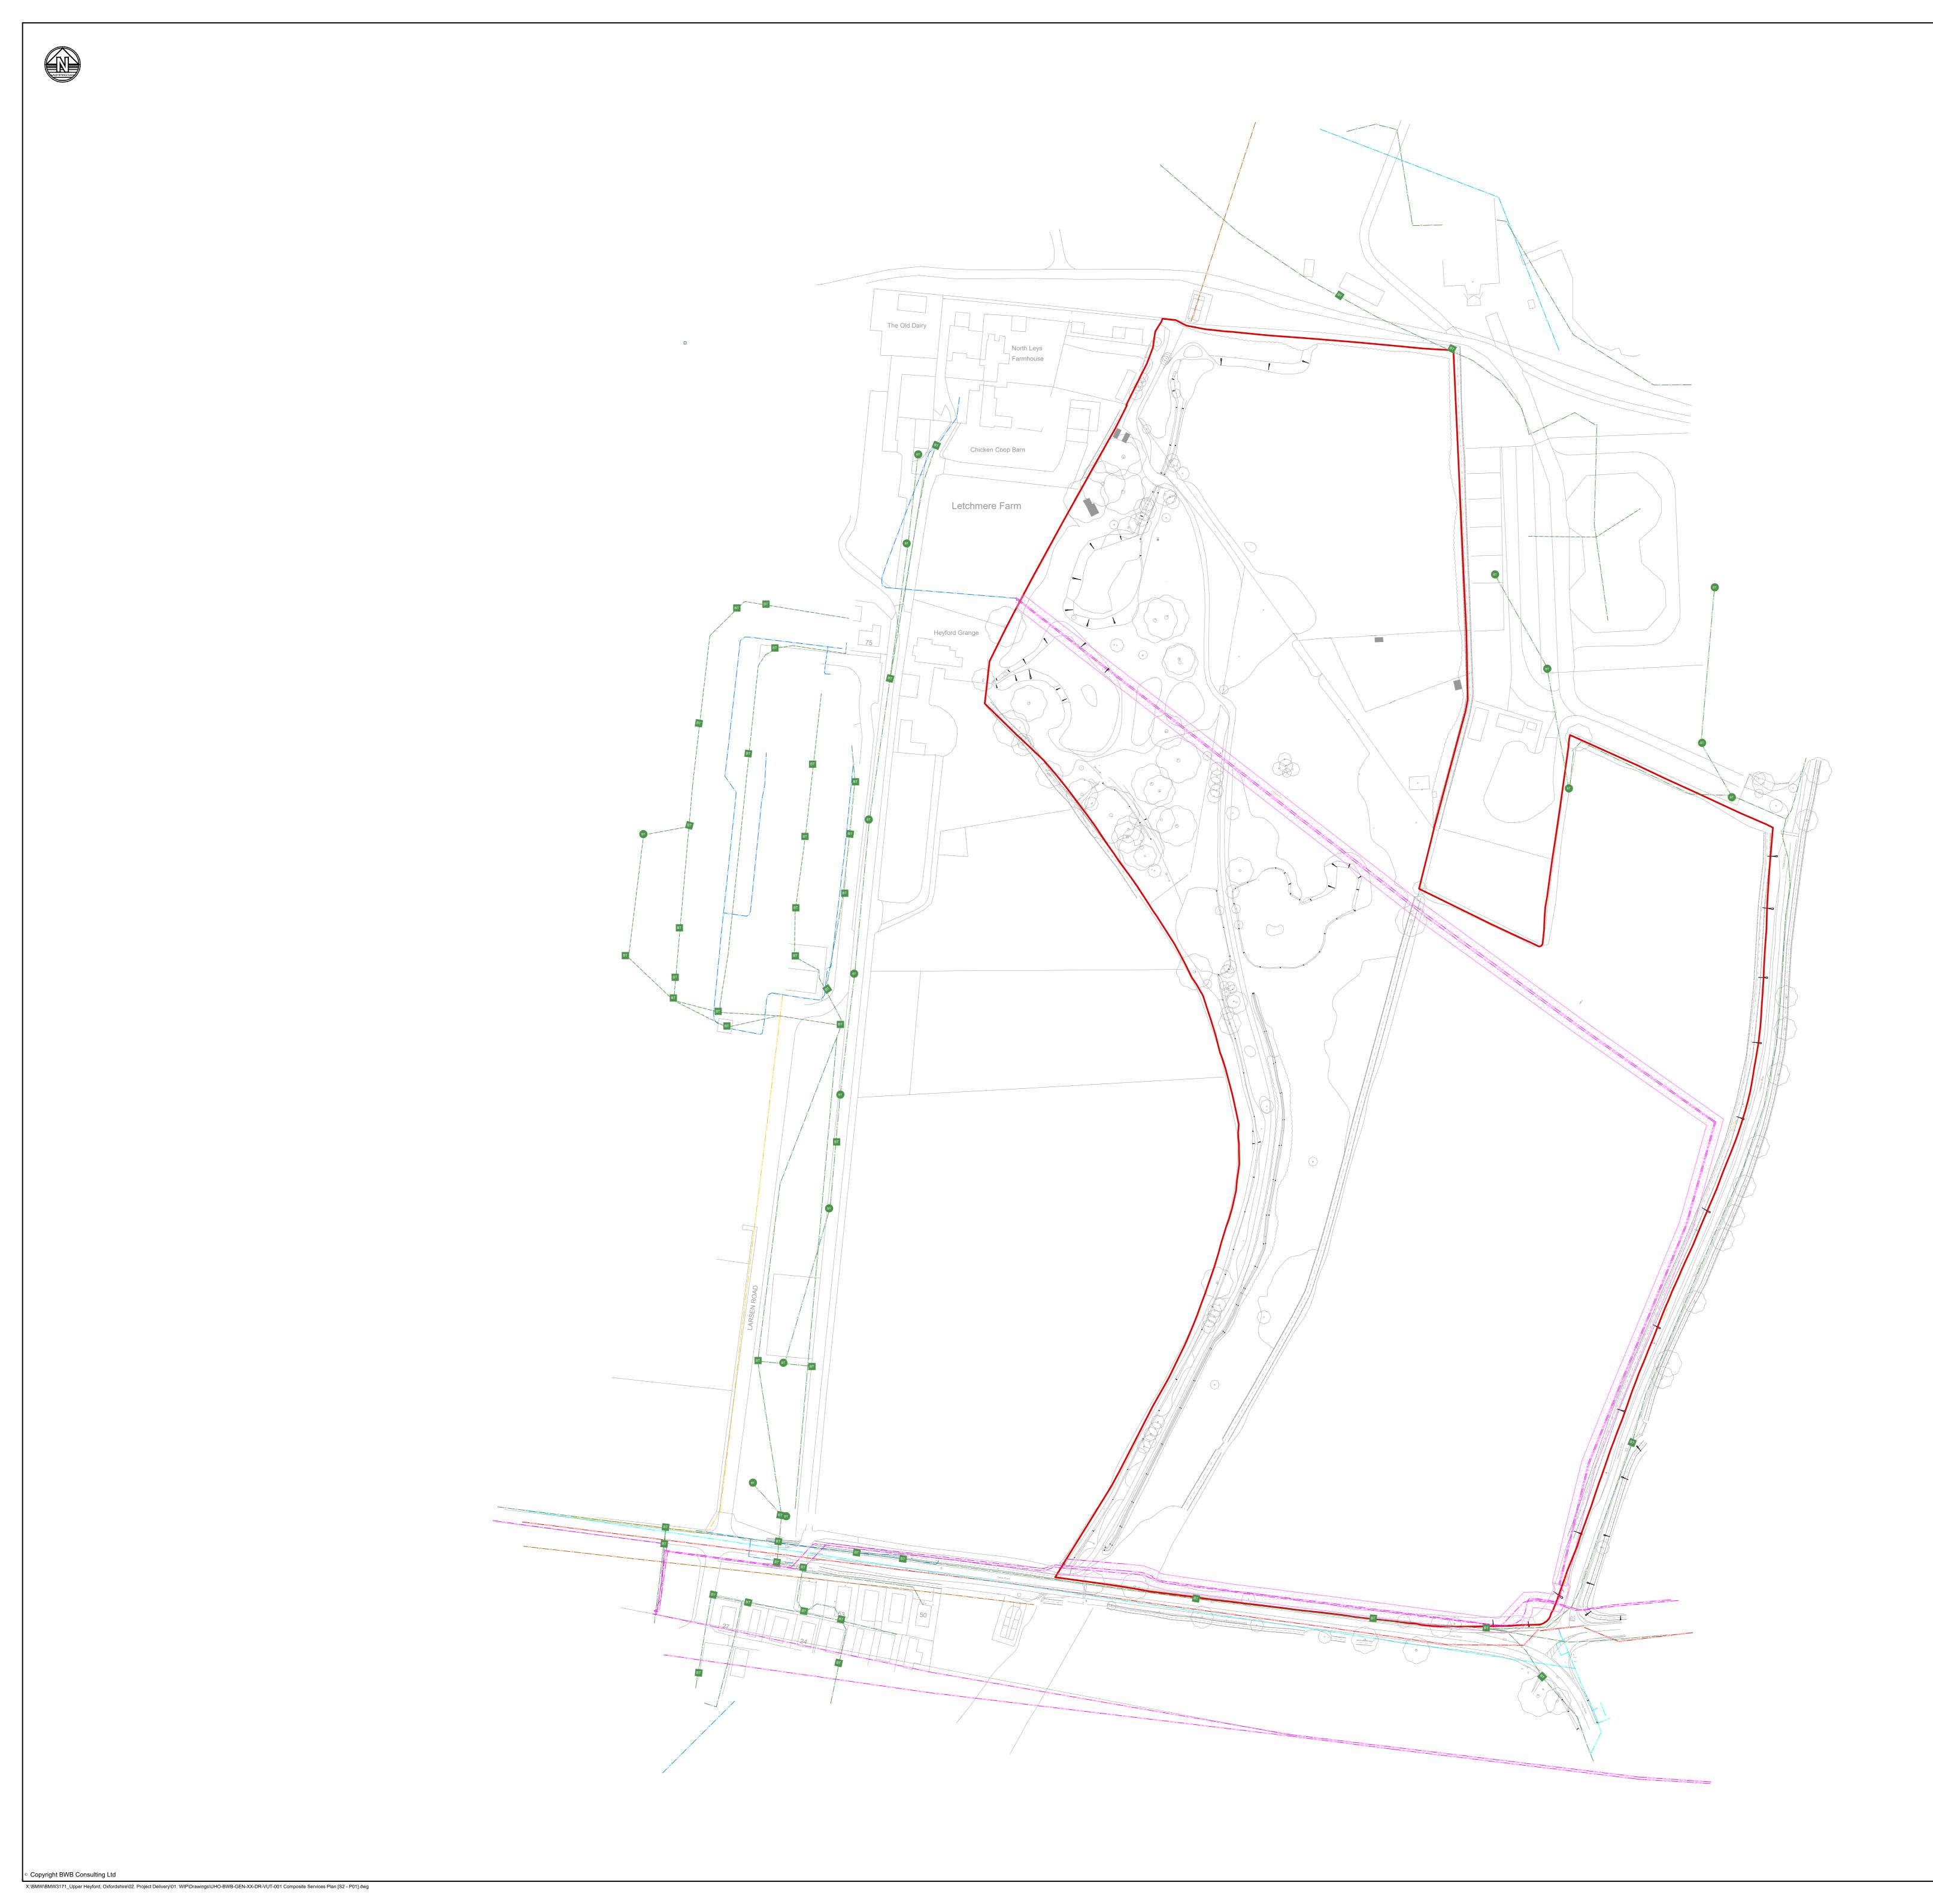

#### Table 3.1: Statutory Undertaker List

- 3.4 From a review of the existing asset records obtained by BWB, a Composite Services Plan (Drawing No: UHS-BWB-GEN-XX-DR-VUT-001) has been prepared showing the extent of the existing utility infrastructure within and adjacent to the proposed development site boundary, this is contained within **Appendix 2**.
- 3.5 The information contained within this report is derived from data provided by the core main public utility companies. No information has been provided in relation to "private" infrastructure that might be present within or adjacent to the proposed development site.
- 3.6 It should be noted that all asset records obtained have a validity period of a maximum 3-6 months, and the capacity investigation responses received at the time of writing this report are correct and have a validity period which ranges from 3-12 months, the result of these enquiries may be subject to future reinforcement/change by network operators.
- 3.7 Where statutory undertakers have identified apparatus within or near the site proposal, those services are discussed withing the following sections.