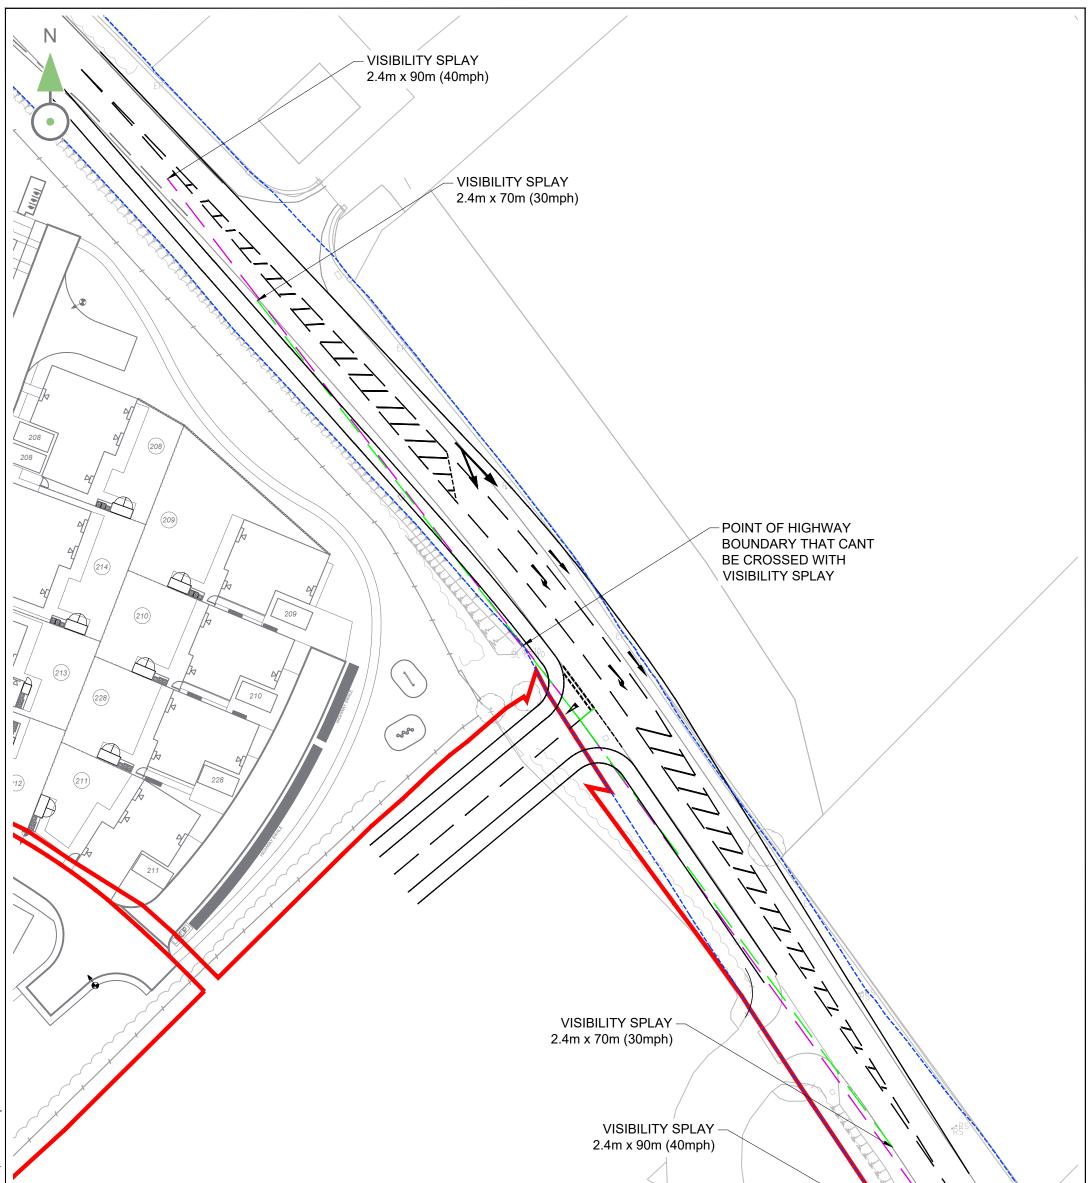

r 30, 2023 - 3:33pm

| KEY:<br>APPLICATION BOUNDARY<br>ADOPTED HIGHWAY                                                                                                                                                                                               |                                                                     |                                         |                                                                     |                  |                                  | PRS PRS       | ∙RS        |       |
|-----------------------------------------------------------------------------------------------------------------------------------------------------------------------------------------------------------------------------------------------|---------------------------------------------------------------------|-----------------------------------------|---------------------------------------------------------------------|------------------|----------------------------------|---------------|------------|-------|
| Ordnance Survey © Crown Copyright 2023.<br>All rights reserved. Licence number 100022432                                                                                                                                                      | 40m 00m 00m                                                         |                                         |                                                                     | FIRST ISSUE      |                                  | GSF           |            |       |
| 0                                                                                                                                                                                                                                             | 10m 20m 30m                                                         | 40m 50m                                 | Rev Date                                                            | Description      |                                  | Drn           | Chk        | с Арр |
| Notes:<br>1. DO NOT SCALE FROM THIS DRAWING.                                                                                                                                                                                                  |                                                                     | Drawing Status<br>S0 - WORK IN PROGRESS | Project Title<br>LAND AT NORTH WEST BICESTER                        |                  |                                  |               |            |       |
| <ol> <li>ALL DIMENSIONS ARE IN METRES UNLESS<br/>OTHERWISE STATED.</li> <li>THIS DRAWING IS TO BE PRINTED IN COLOUR.</li> <li>THIS DRAWING HAS BEEN ISSUED FOR<br/>INFORMATION PURPOSES AND MUST NOT BE<br/>USED FOR CONSTRUCTION.</li> </ol> | VELOCITY<br>Transport Planning<br>© VELOCITY TRANSPORT PLANNING LTD | Client<br>FirethorntRUST                | Drawing Title<br>ALTERNATIVE ACCESS<br>GHOST ISLAND RIGHT TURN LANE |                  |                                  |               |            |       |
|                                                                                                                                                                                                                                               |                                                                     |                                         | Scale @ A3<br>1:500                                                 | Date<br>30/03/23 | Designed/Drawn<br>GSF            | Checked<br>CR | Appr<br>MK | roved |
|                                                                                                                                                                                                                                               |                                                                     | Architect                               | Project Ref<br>4600-1100                                            | -                | Drawing Number<br>1600-1100T-075 |               |            |       |