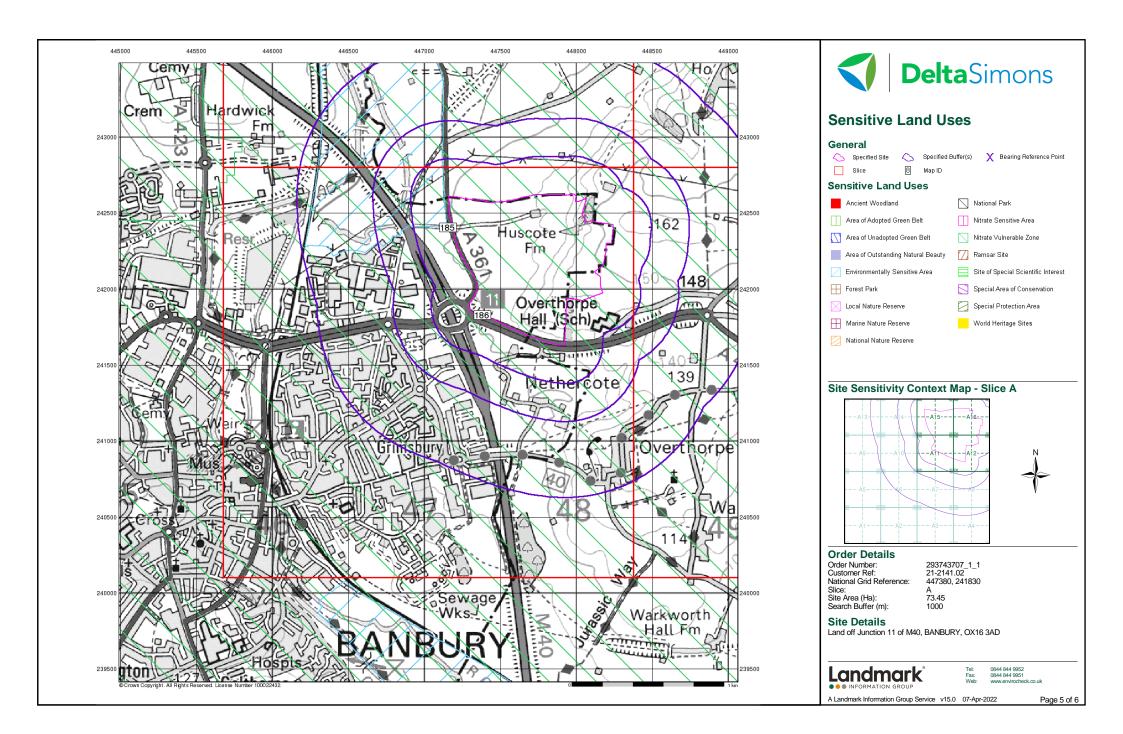

| Data Type                            | Page<br>Number | On Site | 0 to 250m | 251 to 500m | 501 to 1000m<br>(*up to 2000m) |
|--------------------------------------|----------------|---------|-----------|-------------|--------------------------------|
| Sensitive Land Use                   |                |         |           |             |                                |
| Ancient Woodland                     |                |         |           |             |                                |
| Areas of Adopted Green Belt          |                |         |           |             |                                |
| Areas of Unadopted Green Belt        |                |         |           |             |                                |
| Areas of Outstanding Natural Beauty  |                |         |           |             |                                |
| Environmentally Sensitive Areas      | pg 38          |         | 1         |             |                                |
| Forest Parks                         |                |         |           |             |                                |
| Local Nature Reserves                |                |         |           |             |                                |
| Marine Nature Reserves               |                |         |           |             |                                |
| National Nature Reserves             |                |         |           |             |                                |
| National Parks                       |                |         |           |             |                                |
| Nitrate Sensitive Areas              |                |         |           |             |                                |
| Nitrate Vulnerable Zones             | pg 38          | 1       |           |             |                                |
| Ramsar Sites                         |                |         |           |             |                                |
| Sites of Special Scientific Interest |                |         |           |             |                                |
| Special Areas of Conservation        |                |         |           |             |                                |
| Special Protection Areas             |                |         |           |             |                                |
| World Heritage Sites                 |                |         |           |             |                                |