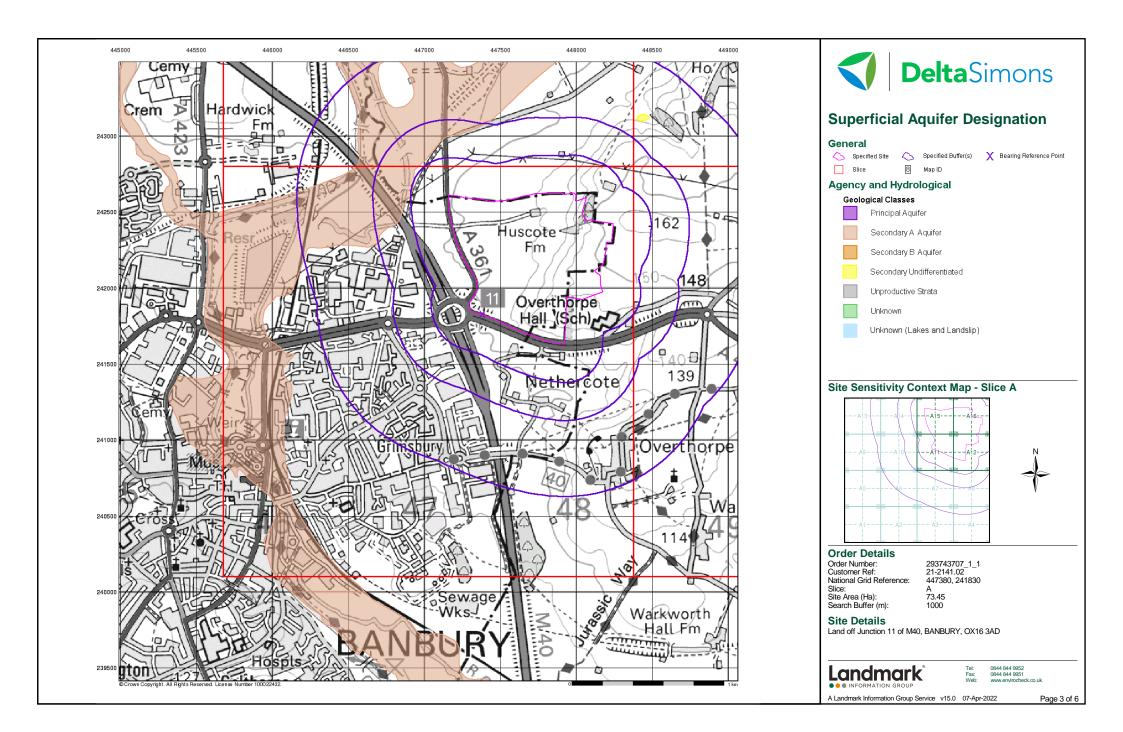

#### Report Version v53.0

| Agency & HydrologicalIntIntIntIntIntBSS Groundwater Flooding Susceptibilitypg 19g 1YesYesn/aContaminated Land Register Entries and NoticesPg 1Gent351Discharge ConsentsPg 1Gent351Prosecutions Relating to Controlled WatersPg 1Gent1351Integrated Pollution NoticesIndPg 3Gent17111111111111111111111111111111111111111111111111111111111111111111111111111111111111111111111111111111111111111111111111111111111111111111 <td< th=""><th>Data Type</th><th>Page<br/>Number</th><th>On Site</th><th>0 to 250m</th><th>251 to 500m</th><th>501 to 1000m<br/>(*up to 2000m)</th></td<>                                                                                                                                                                                                                                                                                                                                                                                                                                                                                                                                                                                                                                                                                                                                                                                                                                                                                                                                                                                                                                                                                                                                                                                                                                                                                                                                                                                                                                                                                                                 | Data Type                                                     | Page<br>Number | On Site | 0 to 250m | 251 to 500m | 501 to 1000m<br>(*up to 2000m) |
|-------------------------------------------------------------------------------------------------------------------------------------------------------------------------------------------------------------------------------------------------------------------------------------------------------------------------------------------------------------------------------------------------------------------------------------------------------------------------------------------------------------------------------------------------------------------------------------------------------------------------------------------------------------------------------------------------------------------------------------------------------------------------------------------------------------------------------------------------------------------------------------------------------------------------------------------------------------------------------------------------------------------------------------------------------------------------------------------------------------------------------------------------------------------------------------------------------------------------------------------------------------------------------------------------------------------------------------------------------------------------------------------------------------------------------------------------------------------------------------------------------------------------------------------------------------------------------------------------------------------------------------------------------------------------------------------------------------------------------------------------------------------------------------------------------------------------------------------------------------------------------------------------------------------------------------------------------------------------------------------------------------------------------------------------------------------------------------------------------|---------------------------------------------------------------|----------------|---------|-----------|-------------|--------------------------------|
| Contaminated Land Register Entries and Noticespg 1Discharge Consentspg 1 </th <th>Agency &amp; Hydrological</th> <th></th> <th></th> <th></th> <th></th> <th></th>                                                                                                                                                                                                                                                                                                                                                                                                                                                                                                                                                                                                                                                                                                                                                                                                                                                                                                                                                                                                                                                                                                                                                                                                                                                                                                                                                                                                                                                                                                                                                                                                                                                                                                                                                                                                                                                                                                                                    | Agency & Hydrological                                         |                |         |           |             |                                |
| Discharge Consentspg 1351Prosecutions Relating to Controlled Waters<                                                                                                                                                                                                                                                                                                                                                                                                                                                                                                                                                                                                                                                                                                                                                                                                                                                                                                                                                                                                                                                                                                                                                                                                                                                                                                                                                                                                                                                                                                                                                                                                                                                                                                                                                                                                                                                                                                                                                                                                                                  | BGS Groundwater Flooding Susceptibility                       | pg 1           |         | Yes       | Yes         | n/a                            |
| Prosecutions Relating to Controlled Watersn/an/an/aEnforcement and Prohibition NoticesIntegrated Pollution ControlsPg 3Integrated Pollution Controls7Integrated Pollution Prevention And ControlPg 3Integrated Pollution Prevention And ControlIntegrated Pollution Prevention and ControlsPg 5Integrated Pollution Prevention and Control16Local Authority Pollution Prevention and ControlPg 6Yes1616Local Authority Pollution Prevention and Control EnforcementsPg 6Yes158Nearest Surface Water FeaturePg 6Yes158Pollution Incidents to Controlled Waterspg 6158Prosecutions Relating to Authorised Processespg 8Integrated Pollution Prevention and ControlIntegrated Pollution Incidents to Controlled Waterspg 8Integrated Pollution Incident RegisterPg 9Integrated Pollution Prevention and ControlIntegrated Polluti                                                                                                                                                                                                                                                                                                                                                                                                                                                                                                                                                                                                                                              | Contaminated Land Register Entries and Notices                |                |         |           |             |                                |
| Enforcement and Prohibition NoticesIntegrated Pollution ControlsIntegrated Pollution Prevention And ControlPg 3Integrated Pollution Prevention And ControlPg 3Integrated Pollution Prevention And ControlPg 3Integrated Pollution Prevention and ControlPg 5Integrated Pollution Prevention and Control EnforcementsPg 6Integrated Pollution Prevention and Control EnforcementsPg 6Integrated Pollution Prevention and Control EnforcementsPg 6YesIntegrated Pollution Prevention and Control EnforcementsPg 7Integrated Pollution Incident Sector Secto                                                                                                                                                                                                                                                                                                                                     | Discharge Consents                                            | pg 1           |         | 3         | 5           | 1                              |
| Integrated Pollution ControlsImage and Pollution Prevention And Controlpg 3Image and Pollution Prevention And Control7Local Authority Integrated Pollution Prevention and Controlspg 5Image and Pollution Prevention and Controlspg 5Image and Pollution Prevention and Controlspg 6Image and Pollution Prevention and PolicyImage and Pollution Prevention and PolicyImage and Pollution Prevention and PolicyImage and Pollution PolicyImage and Pollution PolicyPiliticyImage and Pollution PolicyImage and PolicyImage and PolicyImage and Policy <td< td=""><td>Prosecutions Relating to Controlled Waters</td><td></td><td></td><td>n/a</td><td>n/a</td><td>n/a</td></td<>                                                                                                                                                                                                                                                                                                                                                                                                                                          | Prosecutions Relating to Controlled Waters                    |                |         | n/a       | n/a         | n/a                            |
| Integrated Pollution Prevention And Controlpg 37Local Authority Integrated Pollution Prevention And Control </td <td>Enforcement and Prohibition Notices</td> <td></td> <td></td> <td></td> <td></td> <td></td>                                                                                                                                                                                                                                                                                                                                                                                                                                                                                                                                                                                                                                                                                                                                                                                                                                                                                                                                                                                                                                                                                                                                                                                                                                                                                                                                                                                                                                                                                                                                                                                                                                                                                                                                                                                                                                                                                       | Enforcement and Prohibition Notices                           |                |         |           |             |                                |
| IndexInterventionInterventionLocal Authority Integrated Pollution Prevention and Controlpg 51Local Authority Pollution Prevention and Controlpg 61Nearest Surface Water Featurepg 6YesPollution Incidents to Controlled Waterspg 61Pollution Incidents to Controlled Waterspg 81Prosecutions Relating to Authorised Processespg 81River Qualitypg 811River Quality Biology Sampling Points11River Quality Chemistry Sampling Points11Substantiated Pollution Incident Registerpg 911Water Abstractionspg 911Groundwater Vulnerability Act Referrals1n/an/aGroundwater Vulnerability Soluble Rock Risk1n/an/an/aSubgraficia Aquifer Designationspg 10Yesn/an/an/aSucce Protection Zonespg 10Yesn/an/an/aFording from Rivers or Sea without Defencespg 10Yesn/an/an/aFlood Water Storage Areaspg 11Yesn/an/an/aFlood Defencespg 11Yesn/an/an/aFlood Defencespg 11Yesn/an/an/aFlood Defencespg 11Yesn/an/an/aFlood Defencespg 11Yesn/an/an/aFlood Defencespg 11Yesn/an/                                                                                                                                                                                                                                                                                                                                                                                                                                                                                                                                                                                                                                                                                                                                                                                                                                                                                                                                                                                                                                                                                                                                  | Integrated Pollution Controls                                 |                |         |           |             |                                |
| Local Authority Pollution Prevention and Controlspg 5116Local Authority Pollution Prevention and Control Enforcementspg 6Yes11Nearest Surface Water Featurepg 6Yes158Pollution Incidents to Controlled Waterspg 6158Prosecutions Relating to Authorised Processespg 8158Registered Radioactive Substancespg 8111River Qualitypg 8111River Quality Biology Sampling Points111Substantiated Pollution Incident Registerpg 911Water Abstractionspg 9112Water Abstractionspg 9111Groundwater Vulnerability Act Referralsrn/an/an/aGroundwater Vulnerability Soluble Rock Riskpg 10Yesn/an/aSuperficial Aquifer Designationspg 10Yesn/an/aSuperficial Aquifer Designationspg 10Yesn/an/aSuperficial Aquifer Designationspg 10Yesn/an/aFlooding from Rivers or Sea without Defencespg 10Yesn/an/aFlooding from Rivers or Sea without Defencespg 11Yesn/an/aFlood Defencespg 11Yesn/an/an/aFlood Defencespg 11Yesn/an/aFlood Defencespg 11Yesn/an/a                                                                                                                                                                                                                                                                                                                                                                                                                                                                                                                                                                                                                                                                                                                                                                                                                                                                                                                                                                                                                                                                                                                                                          | Integrated Pollution Prevention And Control                   | pg 3           |         |           |             | 7                              |
| Local Authority Pollution Prevention and Control Enforcementspg 611Nearest Surface Water Featurepg 6Yes158Pollution Incidents to Controlled Waterspg 615822Registered Radioactive Substancespg 811111River Qualitypg 8111111River Quality Biology Sampling Pointspg 91111111111111111111111111111111111111111111111111111111111111111111111111111111111111111111111111111111111111111111111111111111111111111111111 <t< td=""><td>Local Authority Integrated Pollution Prevention And Control</td><td></td><td></td><td></td><td></td><td></td></t<>                                                                                                                                                                                                                                                                                                                                                                                                                                                                                                                                                                                                                                                                                                                                                                                                                                                                                                                                                                                                                                                                                                                                                                                                                                                                                                                                                                                                                                                                                                                                                  | Local Authority Integrated Pollution Prevention And Control   |                |         |           |             |                                |
| Nearest Surface Water Featurepg 6YesIFeaturePollution Incidents to Controlled Waterspg 6158Prosecutions Relating to Authorised Processespg 8158Prosecutions Relating to Authorised Processespg 8I11River Qualitypg 8I111River Quality Biology Sampling PointsIII11River Quality Chemistry Sampling PointsIIIIISubstantiated Pollution Incident Registerpg 9IIIIIWater Abstractionspg 9IIIIIIIIIIIIIIIIIIIIIIIIIIIIIIIIIIIIIIIIIIIIIIIIIIIIIIIIIIIIIIIIIIIIIIIIIIIIIIIIIIIIIIIIIIIIIIIIIIIIIIIIIIIIIIIIIIIII                                                                                                                                                                                                                                                                                                                                                                                                                                                                                                                                                                                                                                                                                                                                                                                                                                                                                                                                                                                                                                                                                                                                                                                                                                                                                                                                                                                                                                                                                                                                                                                           | Local Authority Pollution Prevention and Controls             | pg 5           |         |           | 1           | 6                              |
| Pollution Incidents to Controlled Waterspg 6158Prosecutions Relating to Authorised Processespg 8158Prosecutions Relating to Authorised Processespg 812Registered Radioactive Substancesrimage 811River Qualitypg 8image 8111River Quality Biology Sampling Pointsrimage 8image 811River Quality Chemistry Sampling Pointsrimage 8image 8image 8image 8Substantiated Pollution Incident Registerpg 9image 8image 8image 8image 8Water Abstractionspg 9image 8image 8image 8image 8image 8Groundwater Vulnerability Apppg 10Yesn/an/an/an/aGroundwater Vulnerability - Local Informationpg 10Yesn/an/an/aSuperficial Aquifer Designationspg 10Yesn/an/an/aSource Protection Zonesimage 8image 8image 8image 8image 8Flooding from Rivers or Sea without Defencespg 11Yesn/an/an/aFlooding from Rivers or Sea without Defencespg 11Yesn/an/aFlood Defencesimage 8image 8image 8image 8image 8Flood Defencesimage 8image 8image 8image 8image 8Flood Defencesimage 8image 8image 8image 8i                                                                                                                                                                                                                                                                                                                                                                                                                                                                                                                                                                                                                                                                                                                                                                                                                                                                                                                                                                                                                                                                                                                | Local Authority Pollution Prevention and Control Enforcements | pg 6           |         |           | 1           |                                |
| Prosecutions Relating to Authorised Processespg 8Image: Section Sect          | Nearest Surface Water Feature                                 | pg 6           | Yes     |           |             |                                |
| Registered Radioactive SubstancesImage: Subst                                                                                                                                                                                                                                                                                                                                                                                                                                                                                                                                                                                                                                                                                                             | Pollution Incidents to Controlled Waters                      | pg 6           |         | 1         | 5           | 8                              |
| River Qualitypg 811River Quality Biology Sampling Points111River Quality Chemistry Sampling Points111Substantiated Pollution Incident Registerpg 911Water Abstractionspg 912 (*2)Water Industry Act Referrals111Groundwater Vulnerability Mappg 10Yesn/an/aGroundwater Vulnerability - Soluble Rock Risk111Bedrock Aquifer Designationspg 10Yesn/an/aSource Protection Zones1111Extreme Flooding from Rivers or Sea without Defencespg 11Yesn/an/aFlood Water Storage Areaspg 11Yesn/an/an/aFlood Defencespg 11Yesn/an/an/aFlood Water Storage Areaspg 11Yesn/an/aFlood Defences <t< td=""><td>Prosecutions Relating to Authorised Processes</td><td>pg 8</td><td></td><td></td><td></td><td>2</td></t<>                                                                                                                                                                                                                                                                                                                                                                                                                                                                                                                                                                                                                                                                                                                                                                                                                                                                                                                                                                                                                                                                                                                                      | Prosecutions Relating to Authorised Processes                 | pg 8           |         |           |             | 2                              |
| River Quality Biology Sampling PointsImage: Constraint of the straint o | Registered Radioactive Substances                             |                |         |           |             |                                |
| River Quality Chemistry Sampling Pointspg 91Substantiated Pollution Incident Registerpg 91Water Abstractionspg 91Water Abstractionspg 91Water Industry Act Referrals11Groundwater Vulnerability Mappg 10Yesn/an/aGroundwater Vulnerability - Soluble Rock Risk111Groundwater Vulnerability - Local Information111Bedrock Aquifer Designationspg 10Yesn/an/aSuperficial Aquifer Designationspg 10Yesn/an/aSource Protection Zones1111Extreme Flooding from Rivers or Sea without Defencespg 11Yesn/an/aFlood Water Storage Areaspg 11Yesn/an/an/aFlood Defencespg 11Yesn/an/an/aFlood Defencespg 11Yesn/an/aFlood Defencespg 11Yesn/an/a <td>River Quality</td> <td>pg 8</td> <td></td> <td></td> <td>1</td> <td>1</td>                                                                                                                                                                                                                                                                                                                                                                                                                                                                                                                                                                                                                                                                                                                                                                                                                                                                                                                                                                                                                                                                                                                                                | River Quality                                                 | pg 8           |         |           | 1           | 1                              |
| Substantiated Pollution Incident Registerpg 91Water Abstractionspg 912 (*2)Water Industry Act Referrals12 (*2)Groundwater Vulnerability Mappg 10Yesn/an/aGroundwater Vulnerability - Soluble Rock Risk11Groundwater Vulnerability - Local Informationn/an/an/aBedrock Aquifer Designationspg 10Yesn/an/an/aSource Protection Zones11Extreme Flooding from Rivers or Sea without Defencespg 10Yesn/an/aIpod Water Storage Areaspg 11Yesn/an/aFlood Defences1n/aIpod Defencesn/an/aIpod Defencesn/aIpod Defences </td <td>River Quality Biology Sampling Points</td> <td></td> <td></td> <td></td> <td></td> <td></td>                                                                                                                                                                                                                                                                                                                                                                                                                                                                                                                                                                                                                                                                                                                                                                                                                                                                                                                                                                                                                                                                                                                                                                                                                                                                                                                                                                                                                                                                                  | River Quality Biology Sampling Points                         |                |         |           |             |                                |
| Water Abstractionspg 9Image of the strate of the str          | River Quality Chemistry Sampling Points                       |                |         |           |             |                                |
| Water Industry Act ReferralsImage: Mater                                                                                                                                                                                                                                                                                                                                                                                                                       | Substantiated Pollution Incident Register                     | pg 9           |         |           | 1           |                                |
| Groundwater Vulnerability Mappg 10Yesn/an/an/aGroundwater Vulnerability - Soluble Rock Riskn/an/an/an/an/aGroundwater Vulnerability - Local Informationn/an/an/an/an/aBedrock Aquifer Designationspg 10Yesn/an/an/aSuperficial Aquifer Designationspg 10Yesn/an/an/aSource Protection Zonesnn/an/an/an/aExtreme Flooding from Rivers or Sea without Defencespg 10Yesn/an/aFlood Inform Flood Defencespg 11Yesn/an/aFlood Water Storage Areaspg 11Yesn/an/aFlood DefencesindicationindicationindicationindicationFlood DefencesindicationindicationindicationindicationFlood DefencesindicationindicationindicationindicationFlood DefencesindicationindicationindicationindicationFlood DefencesindicationindicationindicationindicationFlood DefencesindicationindicationindicationindicationFlood DefencesindicationindicationindicationindicationFlood DefencesindicationindicationindicationindicationFlood DefencesindicationindicationindicationindicationFlood Defencesindicationindicationindication                                                                                                                                                                                                                                                                                                                                                                                                                                                                                                                                                                                                                                                                                                                                                                                                                                                                                                                                                                                                                                                                                          | Water Abstractions                                            | pg 9           |         |           |             | 2 (*2)                         |
| Groundwater Vulnerability - Soluble Rock Riskn/an/an/aGroundwater Vulnerability - Local Informationpg 10Yesn/an/an/aBedrock Aquifer Designationspg 10Yesn/an/an/aSuperficial Aquifer Designationsn/an/an/an/aSource Protection Zonesn/an/an/an/aExtreme Flooding from Rivers or Sea without Defencespg 10Yesn/an/aFlooding from Rivers or Sea without Defencespg 11Yesn/an/aFlood Water Storage Areaspg 11Yesn/an/aFlood Defencespg 11Yesn/an/a                                                                                                                                                                                                                                                                                                                                                                                                                                                                                                                                                                                                                                                                                                                                                                                                                                                                                                                                                                                                                                                                                                                                                                                                                                                                                                                                                                                                                                                                               | Water Industry Act Referrals                                  |                |         |           |             |                                |
| Groundwater Vulnerability - Local Informationnn/an/an/aBedrock Aquifer Designationspg 10Yesn/an/an/aSuperficial Aquifer Designationsn/an/an/an/aSource Protection Zonesnn/an/an/aExtreme Flooding from Rivers or Sea without Defencespg 10Yesn/an/aFlooding from Rivers or Sea without Defencespg 11Yesn/an/aFlood Water Storage Areaspg 11Yesn/an/aFlood Defencespg 11Yesn/an/aFlood Defencespg 11Yesn/an/aFlood Defencespg 11Yesn/an/aFlood Defencespg 11Yesn/an/aFlood Defencespg 11Yesn/an/a                                                                                                                                                                                                                                                                                                                                                                                                                                                                                                                                                                                                                                                                                                                                                                                                                                                                                                                                                                                                                                                                                                                                                                                                                                                                                                                                                                                                                                                                                                                                                                                                      | Groundwater Vulnerability Map                                 | pg 10          | Yes     | n/a       | n/a         | n/a                            |
| Bedrock Aquifer Designationspg 10Yesn/an/an/aSuperficial Aquifer DesignationsImage: Constraint of the second s                                                                | Groundwater Vulnerability - Soluble Rock Risk                 |                |         | n/a       | n/a         | n/a                            |
| Superficial Aquifer Designationsn/an/an/aSource Protection Zonesnn/an/an/aExtreme Flooding from Rivers or Sea without Defencespg 10Yesn/an/aFlooding from Rivers or Sea without Defencespg 11Yesn/an/aAreas Benefiting from Flood Defencespg 11Yesn/an/aFlood Water Storage Areaspg 11Yesn/an/aFlood Defencesn/an/an/an/aFlood Defencesnn/an/an/aFlood Defencesn/an/an/an/aFlood Defencesnn/an/an/aFlood Defencesnn/an/an/aFlood Defencesnn/an/an/a                                                                                                                                                                                                                                                                                                                                                                                                                                                                                                                                                                                                                                                                                                                                                                                                                                                                                                                                                                                                                                                                                                                                                                                                                                                                                                                                                                                                                                                                                                                                                                                                                                                   | Groundwater Vulnerability - Local Information                 |                |         | n/a       | n/a         | n/a                            |
| Source Protection Zonespg 10Yesn/an/aExtreme Flooding from Rivers or Sea without Defencespg 10Yesn/an/aFlooding from Rivers or Sea without Defencespg 11Yesn/an/aAreas Benefiting from Flood Defencesrcn/an/aFlood Water Storage Areaspg 11Yesn/an/aFlood Defencesrcn/an/aFlood Defencesrrrn/an/aFlood DefencesrrrrrFlood Defencesrr <td< td=""><td>Bedrock Aquifer Designations</td><td>pg 10</td><td>Yes</td><td>n/a</td><td>n/a</td><td>n/a</td></td<>                                                                                                                                                                                                                                                                                                                                                                                                                                                                                                                                                                                                                                                                                                                                                                                                                                                                                                                                                                                                                                                                                                                                                                                                                                                                                                                                                | Bedrock Aquifer Designations                                  | pg 10          | Yes     | n/a       | n/a         | n/a                            |
| Extreme Flooding from Rivers or Sea without Defencespg 10Yesn/an/aFlooding from Rivers or Sea without Defencespg 11Yesn/an/aAreas Benefiting from Flood Defencesn/an/aFlood Water Storage Areaspg 11Yesn/an/aFlood Defencesn/an/aFlood Defences </td <td>Superficial Aquifer Designations</td> <td></td> <td></td> <td>n/a</td> <td>n/a</td> <td>n/a</td>                                                                                                                                                                                                                                                                                                                                                                                                                                                                                                                                                                                                                                                                                                                                                                                                                                                                                                                                                                                                                                                                                                                                                                                                                                                                                                                                                                                                                                                                                                                                                                                                                                                                                                                                             | Superficial Aquifer Designations                              |                |         | n/a       | n/a         | n/a                            |
| Flooding from Rivers or Sea without Defences     pg 11     Yes     n/a       Areas Benefiting from Flood Defences     n/a     n/a       Flood Water Storage Areas     pg 11     Yes     n/a       Flood Defences     pg 11     Yes     n/a     n/a                                                                                                                                                                                                                                                                                                                                                                                                                                                                                                                                                                                                                                                                                                                                                                                                                                                                                                                                                                                                                                                                                                                                                                                                                                                                                                                                                                                                                                                                                                                                                                                                                                                                                                                                                                                                                                                    | Source Protection Zones                                       |                |         |           |             |                                |
| Areas Benefiting from Flood Defences     n/a     n/a       Flood Water Storage Areas     pg 11     Yes     n/a       Flood Defences     n/a     n/a                                                                                                                                                                                                                                                                                                                                                                                                                                                                                                                                                                                                                                                                                                                                                                                                                                                                                                                                                                                                                                                                                                                                                                                                                                                                                                                                                                                                                                                                                                                                                                                                                                                                                                                                                                                                                                                                                                                                                   | Extreme Flooding from Rivers or Sea without Defences          | pg 10          |         | Yes       | n/a         | n/a                            |
| Flood Water Storage Areas     pg 11     Yes     n/a     n/a       Flood Defences     Image: Constraint of the storage Areas                                                                                                                                                                                                                                                                                                                                                                                                                                                                                                                                                                                                                                                                                                                                                                                                                                                                                                                                                                                                                                                                                                                                                                                                                                                                                                                                                                                                                                                                                                                                                                                                                                                                                                                                                                                                                                          | Flooding from Rivers or Sea without Defences                  | pg 11          |         | Yes       | n/a         | n/a                            |
| Flood Defences n/a n/a                                                                                                                                                                                                                                                                                                                                                                                                                                                                                                                                                                                                                                                                                                                                                                                                                                                                                                                                                                                                                                                                                                                                                                                                                                                                                                                                                                                                                                                                                                                                                                                                                                                                                                                                                                                                                                                                                                                                                                                                                                                                                | Areas Benefiting from Flood Defences                          |                |         |           | n/a         | n/a                            |
|                                                                                                                                                                                                                                                                                                                                                                                                                                                                                                                                                                                                                                                                                                                                                                                                                                                                                                                                                                                                                                                                                                                                                                                                                                                                                                                                                                                                                                                                                                                                                                                                                                                                                                                                                                                                                                                                                                                                                                                                                                                                                                       | Flood Water Storage Areas                                     | pg 11          |         | Yes       | n/a         | n/a                            |
| OS Water Network Lines         pg 11         1         11         24         39                                                                                                                                                                                                                                                                                                                                                                                                                                                                                                                                                                                                                                                                                                                                                                                                                                                                                                                                                                                                                                                                                                                                                                                                                                                                                                                                                                                                                                                                                                                                                                                                                                                                                                                                                                                                                                                                                                                                                                                                                       | Flood Defences                                                |                |         |           | n/a         | n/a                            |
|                                                                                                                                                                                                                                                                                                                                                                                                                                                                                                                                                                                                                                                                                                                                                                                                                                                                                                                                                                                                                                                                                                                                                                                                                                                                                                                                                                                                                                                                                                                                                                                                                                                                                                                                                                                                                                                                                                                                                                                                                                                                                                       | OS Water Network Lines                                        | pg 11          | 1       | 11        | 24          | 39                             |

| Data Type                                                         | Page<br>Number | On Site | 0 to 250m | 251 to 500m | 501 to 1000m<br>(*up to 2000m) |
|-------------------------------------------------------------------|----------------|---------|-----------|-------------|--------------------------------|
| Geological                                                        |                |         |           |             |                                |
| BGS 1:625,000 Solid Geology                                       | pg 21          | Yes     | n/a       | n/a         | n/a                            |
| BGS Estimated Soil Chemistry                                      | pg 21          | Yes     | Yes       | Yes         | Yes                            |
| BGS Recorded Mineral Sites                                        | pg 22          |         | 1         |             |                                |
| BGS Urban Soil Chemistry                                          |                |         |           |             |                                |
| BGS Urban Soil Chemistry Averages                                 |                |         |           |             |                                |
| CBSCB Compensation District                                       |                |         | n/a       | n/a         | n/a                            |
| Coal Mining Affected Areas                                        |                |         | n/a       | n/a         | n/a                            |
| Mining Instability                                                |                |         | n/a       | n/a         | n/a                            |
| Man-Made Mining Cavities                                          |                |         |           |             |                                |
| Natural Cavities                                                  |                |         |           |             |                                |
| Non Coal Mining Areas of Great Britain                            |                |         |           | n/a         | n/a                            |
| Potential for Collapsible Ground Stability Hazards                | pg 23          | Yes     |           | n/a         | n/a                            |
| Potential for Compressible Ground Stability Hazards               | pg 23          |         | Yes       | n/a         | n/a                            |
| Potential for Ground Dissolution Stability Hazards                |                |         |           | n/a         | n/a                            |
| Potential for Landslide Ground Stability Hazards                  | pg 23          | Yes     | Yes       | n/a         | n/a                            |
| Potential for Running Sand Ground Stability Hazards               | pg 23          |         | Yes       | n/a         | n/a                            |
| Potential for Shrinking or Swelling Clay Ground Stability Hazards | pg 23          | Yes     |           | n/a         | n/a                            |
| Radon Potential - Radon Affected Areas                            | pg 24          | Yes     | n/a       | n/a         | n/a                            |
| Radon Potential - Radon Protection Measures                       | pg 24          | Yes     | n/a       | n/a         | n/a                            |
| Industrial Land Use                                               |                |         |           |             |                                |
| Contemporary Trade Directory Entries                              | pg 25          |         |           | 10          | 85                             |
| Fuel Station Entries                                              | pg 33          |         |           | 1           | 1                              |
| Points of Interest - Commercial Services                          | pg 33          |         | 1         | 2           | 23                             |
| Points of Interest - Education and Health                         |                |         |           |             |                                |
| Points of Interest - Manufacturing and Production                 | pg 35          |         | 2         |             | 14                             |
| Points of Interest - Public Infrastructure                        | pg 37          |         |           | 2           | 5                              |
| Points of Interest - Recreational and Environmental               |                |         |           |             |                                |
| Gas Pipelines                                                     |                |         |           |             |                                |
| Underground Electrical Cables                                     |                |         |           |             |                                |