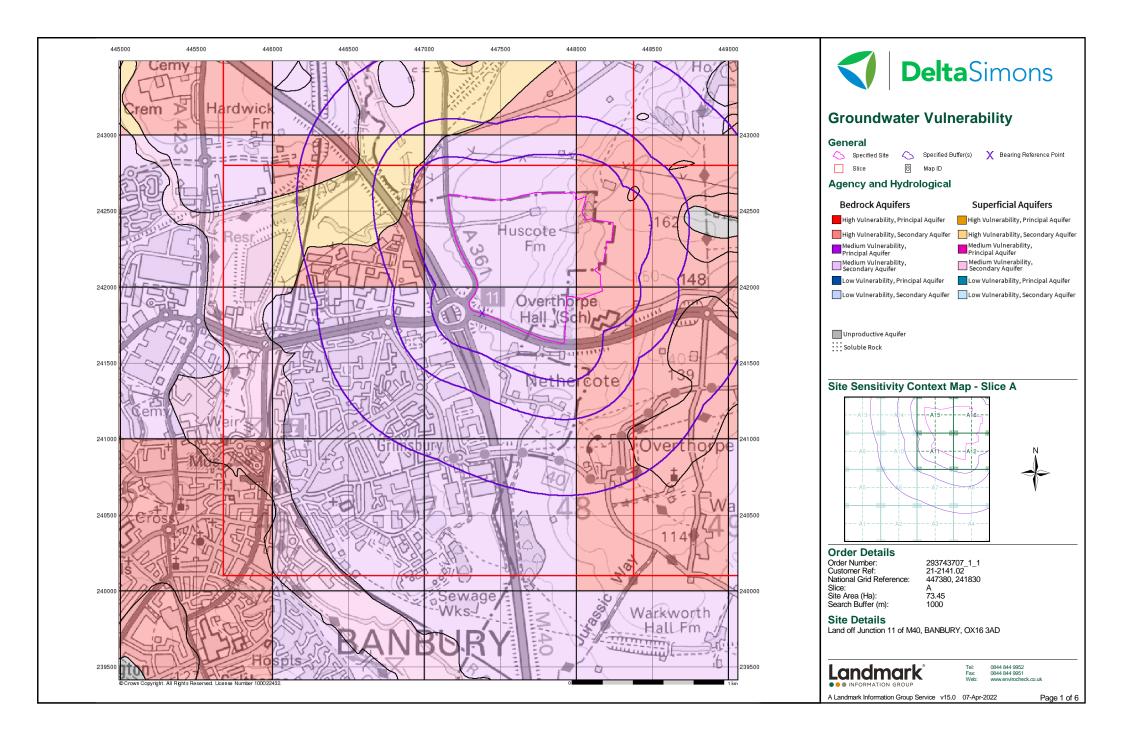

#### Introduction

The Environment Act 1995 has made site sensitivity a key issue, as the legislation pays as much attention to the pathways by which contamination could spread, and to the vulnerable targets of contamination, as it does the potential sources of contamination.

Tor this reason, Landmark's Site Sensitivity maps and Datasheet(s) place great emphasis on statutory data provided by the Environment Agency/Natural Resources Wales and the Scottish Environment Protection Agency; it also incorporates data from Natural England (and the Scottish and Welsh equivalents) and Local Authorities; and highlights hydrogeological features required by environmental and geotechnical consultants. It does not include any information concerning past uses of land. The datasheet is produced by querying the Landmark database to a distance defined by the client from a site boundary provided by the client. In this datasheet the National Grid References (NGRs) are rounded to the nearest 10m in accordance with Landmark's agreements with a number of Data Suppliers.

#### Report Version v53.0

| Agency & HydrologicalIntIntIntIntIntBSS Groundwater Flooding Susceptibilitypg 19g 1YesYesn/aContaminated Land Register Entries and NoticesPg 1Gent351Discharge ConsentsPg 1Gent351Prosecutions Relating to Controlled WatersPg 1Gent1351Integrated Pollution NoticesIndPg 3Gent17111111111111111111111111111111111111111111111111111111111111111111111111111111111111111111111111111111111111111111111111111111111111111111 <td< th=""><th>Data Type</th><th>Page<br/>Number</th><th>On Site</th><th>0 to 250m</th><th>251 to 500m</th><th>501 to 1000m<br/>(*up to 2000m)</th></td<>                                                                                                                                                                                                                                                                                                                                                                                                                                                                                                                                                                                                                                                                                                                                                                                                                                                                                                                                                                                                                                                                                                                                                                                                                                                                                                                                                                                                                                                                                                                 | Data Type                                                     | Page<br>Number | On Site | 0 to 250m | 251 to 500m | 501 to 1000m<br>(*up to 2000m) |
|-------------------------------------------------------------------------------------------------------------------------------------------------------------------------------------------------------------------------------------------------------------------------------------------------------------------------------------------------------------------------------------------------------------------------------------------------------------------------------------------------------------------------------------------------------------------------------------------------------------------------------------------------------------------------------------------------------------------------------------------------------------------------------------------------------------------------------------------------------------------------------------------------------------------------------------------------------------------------------------------------------------------------------------------------------------------------------------------------------------------------------------------------------------------------------------------------------------------------------------------------------------------------------------------------------------------------------------------------------------------------------------------------------------------------------------------------------------------------------------------------------------------------------------------------------------------------------------------------------------------------------------------------------------------------------------------------------------------------------------------------------------------------------------------------------------------------------------------------------------------------------------------------------------------------------------------------------------------------------------------------------------------------------------------------------------------------------------------------------|---------------------------------------------------------------|----------------|---------|-----------|-------------|--------------------------------|
| Contaminated Land Register Entries and Noticespg 1Discharge Consentspg 1 </th <th>Agency &amp; Hydrological</th> <th></th> <th></th> <th></th> <th></th> <th></th>                                                                                                                                                                                                                                                                                                                                                                                                                                                                                                                                                                                                                                                                                                                                                                                                                                                                                                                                                                                                                                                                                                                                                                                                                                                                                                                                                                                                                                                                                                                                                                                                                                                                                                                                                                                                                                                                                                                                    | Agency & Hydrological                                         |                |         |           |             |                                |
| Discharge Consentspg 1351Prosecutions Relating to Controlled Waters<                                                                                                                                                                                                                                                                                                                                                                                                                                                                                                                                                                                                                                                                                                                                                                                                                                                                                                                                                                                                                                                                                                                                                                                                                                                                                                                                                                                                                                                                                                                                                                                                                                                                                                                                                                                                                                                                                                                                                                                                                                  | BGS Groundwater Flooding Susceptibility                       | pg 1           |         | Yes       | Yes         | n/a                            |
| Prosecutions Relating to Controlled Watersn/an/an/aEnforcement and Prohibition NoticesIntegrated Pollution ControlsPg 3Integrated Pollution Controls7Integrated Pollution Prevention And ControlPg 3Integrated Pollution Prevention And ControlIntegrated Pollution Prevention and ControlsPg 5Integrated Pollution Prevention and Control16Local Authority Pollution Prevention and ControlPg 6Yes1616Local Authority Pollution Prevention and Control EnforcementsPg 6Yes158Nearest Surface Water FeaturePg 6Yes158Pollution Incidents to Controlled Waterspg 6158Prosecutions Relating to Authorised Processespg 8Integrated Pollution Prevention and ControlIntegrated Pollution Incidents to Controlled Waterspg 8Integrated Pollution Incident RegisterPg 9Integrated Pollution Prevention and ControlIntegrated Polluti                                                                                                                                                                                                                                                                                                                                                                                                                                                                                                                                                                                                                                              | Contaminated Land Register Entries and Notices                |                |         |           |             |                                |
| Enforcement and Prohibition NoticesIntegrated Pollution ControlsIntegrated Pollution Prevention And ControlPg 3Integrated Pollution Prevention And ControlPg 3Integrated Pollution Prevention And ControlPg 3Integrated Pollution Prevention and ControlPg 5Integrated Pollution Prevention and Control EnforcementsPg 6Integrated Pollution Prevention and Control EnforcementsPg 6Integrated Pollution Prevention and Control EnforcementsPg 6YesIntegrated Pollution Prevention and Control EnforcementsPg 7Integrated Pollution Incident Sector Secto                                                                                                                                                                                                                                                                                                                                     | Discharge Consents                                            | pg 1           |         | 3         | 5           | 1                              |
| Integrated Pollution ControlsImage and Pollution Prevention And Controlpg 3Image and Pollution Prevention And Control7Local Authority Integrated Pollution Prevention and Controlspg 5Image and Pollution Prevention and Controlspg 5Image and Pollution Prevention and Controlspg 6Image and Pollution Prevention and PolicyImage and Pollution Prevention and PolicyImage and Pollution Prevention and PolicyImage and Pollution PolicyImage and Pollution PolicyPiliticyImage and Pollution PolicyImage and PolicyImage and PolicyImage and Policy <td< td=""><td>Prosecutions Relating to Controlled Waters</td><td></td><td></td><td>n/a</td><td>n/a</td><td>n/a</td></td<>                                                                                                                                                                                                                                                                                                                                                                                                                                          | Prosecutions Relating to Controlled Waters                    |                |         | n/a       | n/a         | n/a                            |
| Integrated Pollution Prevention And Controlpg 37Local Authority Integrated Pollution Prevention And Control </td <td>Enforcement and Prohibition Notices</td> <td></td> <td></td> <td></td> <td></td> <td></td>                                                                                                                                                                                                                                                                                                                                                                                                                                                                                                                                                                                                                                                                                                                                                                                                                                                                                                                                                                                                                                                                                                                                                                                                                                                                                                                                                                                                                                                                                                                                                                                                                                                                                                                                                                                                                                                                                       | Enforcement and Prohibition Notices                           |                |         |           |             |                                |
| IndexInterventionInterventionLocal Authority Integrated Pollution Prevention and Controlpg 51Local Authority Pollution Prevention and Controlpg 61Nearest Surface Water Featurepg 6YesPollution Incidents to Controlled Waterspg 61Pollution Incidents to Controlled Waterspg 81Prosecutions Relating to Authorised Processespg 81River Qualitypg 811River Quality Biology Sampling Points11River Quality Chemistry Sampling Points11Substantiated Pollution Incident Registerpg 911Water Abstractionspg 911Groundwater Vulnerability Act Referrals1n/an/aGroundwater Vulnerability Soluble Rock Risk1n/an/an/aSubgraficia Aquifer Designationspg 10Yesn/an/an/aSucce Protection Zonespg 10Yesn/an/an/aFording from Rivers or Sea without Defencespg 10Yesn/an/an/aFlood Water Storage Areaspg 11Yesn/an/an/aFlood Defencespg 11Yesn/an/an/aFlood Defencespg 11Yesn/an/an/aFlood Defencespg 11Yesn/an/an/aFlood Defencespg 11Yesn/an/an/aFlood Defencespg 11Yesn/an/                                                                                                                                                                                                                                                                                                                                                                                                                                                                                                                                                                                                                                                                                                                                                                                                                                                                                                                                                                                                                                                                                                                                  | Integrated Pollution Controls                                 |                |         |           |             |                                |
| Local Authority Pollution Prevention and Controlspg 5116Local Authority Pollution Prevention and Control Enforcementspg 6Yes11Nearest Surface Water Featurepg 6Yes158Pollution Incidents to Controlled Waterspg 6158Prosecutions Relating to Authorised Processespg 8158Registered Radioactive Substancespg 8111River Qualitypg 8111River Quality Biology Sampling Points111Substantiated Pollution Incident Registerpg 911Water Abstractionspg 9112Water Abstractionspg 9111Groundwater Vulnerability Act Referralsrn/an/an/aGroundwater Vulnerability Soluble Rock Riskpg 10Yesn/an/aSuperficial Aquifer Designationspg 10Yesn/an/aSuperficial Aquifer Designationspg 10Yesn/an/aSuperficial Aquifer Designationspg 10Yesn/an/aFlooding from Rivers or Sea without Defencespg 10Yesn/an/aFlooding from Rivers or Sea without Defencespg 11Yesn/an/aFlood Defencespg 11Yesn/an/an/aFlood Defencespg 11Yesn/an/aFlood Defencespg 11Yesn/an/a                                                                                                                                                                                                                                                                                                                                                                                                                                                                                                                                                                                                                                                                                                                                                                                                                                                                                                                                                                                                                                                                                                                                                          | Integrated Pollution Prevention And Control                   | pg 3           |         |           |             | 7                              |
| Local Authority Pollution Prevention and Control Enforcementspg 611Nearest Surface Water Featurepg 6Yes158Pollution Incidents to Controlled Waterspg 615822Registered Radioactive Substancespg 811111River Qualitypg 8111111River Quality Biology Sampling Pointspg 91111111111111111111111111111111111111111111111111111111111111111111111111111111111111111111111111111111111111111111111111111111111111111111111 <t< td=""><td>Local Authority Integrated Pollution Prevention And Control</td><td></td><td></td><td></td><td></td><td></td></t<>                                                                                                                                                                                                                                                                                                                                                                                                                                                                                                                                                                                                                                                                                                                                                                                                                                                                                                                                                                                                                                                                                                                                                                                                                                                                                                                                                                                                                                                                                                                                                  | Local Authority Integrated Pollution Prevention And Control   |                |         |           |             |                                |
| Nearest Surface Water Featurepg 6YesIFeaturePollution Incidents to Controlled Waterspg 6158Prosecutions Relating to Authorised Processespg 8158Prosecutions Relating to Authorised Processespg 8I11River Qualitypg 8I111River Quality Biology Sampling PointsIII11River Quality Chemistry Sampling PointsIIIIISubstantiated Pollution Incident Registerpg 9IIIIIWater Abstractionspg 9IIIIIIIIIIIIIIIIIIIIIIIIIIIIIIIIIIIIIIIIIIIIIIIIIIIIIIIIIIIIIIIIIIIIIIIIIIIIIIIIIIIIIIIIIIIIIIIIIIIIIIIIIIIIIIIIIIIII                                                                                                                                                                                                                                                                                                                                                                                                                                                                                                                                                                                                                                                                                                                                                                                                                                                                                                                                                                                                                                                                                                                                                                                                                                                                                                                                                                                                                                                                                                                                                                                           | Local Authority Pollution Prevention and Controls             | pg 5           |         |           | 1           | 6                              |
| Pollution Incidents to Controlled Waterspg 6158Prosecutions Relating to Authorised Processespg 8158Prosecutions Relating to Authorised Processespg 812Registered Radioactive Substancesrimage 811River Qualitypg 8image 8111River Quality Biology Sampling Pointsrimage 8image 811River Quality Chemistry Sampling Pointsrimage 8image 8image 8image 8Substantiated Pollution Incident Registerpg 9image 8image 8image 8image 8Water Abstractionspg 9image 8image 8image 8image 8image 8Groundwater Vulnerability Apppg 10Yesn/an/an/an/aGroundwater Vulnerability - Local Informationpg 10Yesn/an/an/aSuperficial Aquifer Designationspg 10Yesn/an/an/aSource Protection Zonesimage 8image 8image 8image 8image 8Flooding from Rivers or Sea without Defencespg 11Yesn/an/an/aFlooding from Rivers or Sea without Defencespg 11Yesn/an/aFlood Defencesimage 8image 8image 8image 8image 8Flood Defencesimage 8image 8image 8image 8image 8Flood Defencesimage 8image 8image 8image 8i                                                                                                                                                                                                                                                                                                                                                                                                                                                                                                                                                                                                                                                                                                                                                                                                                                                                                                                                                                                                                                                                                                                | Local Authority Pollution Prevention and Control Enforcements | pg 6           |         |           | 1           |                                |
| Prosecutions Relating to Authorised Processespg 8Image: Section Sect          | Nearest Surface Water Feature                                 | pg 6           | Yes     |           |             |                                |
| Registered Radioactive SubstancesImage: Subst                                                                                                                                                                                                                                                                                                                                                                                                                                                                                                                                                                                                                                                                                                             | Pollution Incidents to Controlled Waters                      | pg 6           |         | 1         | 5           | 8                              |
| River Qualitypg 811River Quality Biology Sampling Points111River Quality Chemistry Sampling Points111Substantiated Pollution Incident Registerpg 911Water Abstractionspg 912 (*2)Water Industry Act Referrals111Groundwater Vulnerability Mappg 10Yesn/an/aGroundwater Vulnerability - Soluble Rock Risk111Bedrock Aquifer Designationspg 10Yesn/an/aSource Protection Zones1111Extreme Flooding from Rivers or Sea without Defencespg 11Yesn/an/aFlood Water Storage Areaspg 11Yesn/an/an/aFlood Defencespg 11Yesn/an/an/aFlood Water Storage Areaspg 11Yesn/an/aFlood Defences <t< td=""><td>Prosecutions Relating to Authorised Processes</td><td>pg 8</td><td></td><td></td><td></td><td>2</td></t<>                                                                                                                                                                                                                                                                                                                                                                                                                                                                                                                                                                                                                                                                                                                                                                                                                                                                                                                                                                                                                                                                                                                                      | Prosecutions Relating to Authorised Processes                 | pg 8           |         |           |             | 2                              |
| River Quality Biology Sampling PointsImage: Constraint of the straint o | Registered Radioactive Substances                             |                |         |           |             |                                |
| River Quality Chemistry Sampling Pointspg 91Substantiated Pollution Incident Registerpg 91Water Abstractionspg 91Water Abstractionspg 91Water Industry Act Referrals11Groundwater Vulnerability Mappg 10Yesn/an/aGroundwater Vulnerability - Soluble Rock Risk111Groundwater Vulnerability - Local Information111Bedrock Aquifer Designationspg 10Yesn/an/aSuperficial Aquifer Designationspg 10Yesn/an/aSource Protection Zones1111Extreme Flooding from Rivers or Sea without Defencespg 11Yesn/an/aFlood Water Storage Areaspg 11Yesn/an/an/aFlood Defencespg 11Yesn/an/an/aFlood Defencespg 11Yesn/an/aFlood Defencespg 11Yesn/an/a <td>River Quality</td> <td>pg 8</td> <td></td> <td></td> <td>1</td> <td>1</td>                                                                                                                                                                                                                                                                                                                                                                                                                                                                                                                                                                                                                                                                                                                                                                                                                                                                                                                                                                                                                                                                                                                                                | River Quality                                                 | pg 8           |         |           | 1           | 1                              |
| Substantiated Pollution Incident Registerpg 91Water Abstractionspg 912 (*2)Water Industry Act Referrals12 (*2)Groundwater Vulnerability Mappg 10Yesn/an/aGroundwater Vulnerability - Soluble Rock Risk11Groundwater Vulnerability - Local Informationn/an/an/aBedrock Aquifer Designationspg 10Yesn/an/an/aSource Protection Zones11Extreme Flooding from Rivers or Sea without Defencespg 10Yesn/an/aIpod Water Storage Areaspg 11Yesn/an/aFlood Defences1n/aIpod Defencesn/an/aIpod Defencesn/aIpod Defences </td <td>River Quality Biology Sampling Points</td> <td></td> <td></td> <td></td> <td></td> <td></td>                                                                                                                                                                                                                                                                                                                                                                                                                                                                                                                                                                                                                                                                                                                                                                                                                                                                                                                                                                                                                                                                                                                                                                                                                                                                                                                                                                                                                                                                                  | River Quality Biology Sampling Points                         |                |         |           |             |                                |
| Water Abstractionspg 9Image of the strate of the str          | River Quality Chemistry Sampling Points                       |                |         |           |             |                                |
| Water Industry Act ReferralsImage: Mater                                                                                                                                                                                                                                                                                                                                                                                                                       | Substantiated Pollution Incident Register                     | pg 9           |         |           | 1           |                                |
| Groundwater Vulnerability Mappg 10Yesn/an/an/aGroundwater Vulnerability - Soluble Rock Riskn/an/an/an/an/aGroundwater Vulnerability - Local Informationn/an/an/an/an/aBedrock Aquifer Designationspg 10Yesn/an/an/aSuperficial Aquifer Designationspg 10Yesn/an/an/aSource Protection Zonesnn/an/an/an/aExtreme Flooding from Rivers or Sea without Defencespg 10Yesn/an/aFlood Inform Flood Defencespg 11Yesn/an/aFlood Water Storage Areaspg 11Yesn/an/aFlood DefencesindicationindicationindicationindicationFlood DefencesindicationindicationindicationindicationFlood DefencesindicationindicationindicationindicationFlood DefencesindicationindicationindicationindicationFlood DefencesindicationindicationindicationindicationFlood DefencesindicationindicationindicationindicationFlood DefencesindicationindicationindicationindicationFlood DefencesindicationindicationindicationindicationFlood DefencesindicationindicationindicationindicationFlood Defencesindicationindicationindication                                                                                                                                                                                                                                                                                                                                                                                                                                                                                                                                                                                                                                                                                                                                                                                                                                                                                                                                                                                                                                                                                          | Water Abstractions                                            | pg 9           |         |           |             | 2 (*2)                         |
| Groundwater Vulnerability - Soluble Rock Riskn/an/an/aGroundwater Vulnerability - Local Informationpg 10Yesn/an/an/aBedrock Aquifer Designationspg 10Yesn/an/an/aSuperficial Aquifer Designationsn/an/an/an/aSource Protection Zonesn/an/an/an/aExtreme Flooding from Rivers or Sea without Defencespg 10Yesn/an/aFlooding from Rivers or Sea without Defencespg 11Yesn/an/aFlood Water Storage Areaspg 11Yesn/an/aFlood Defencespg 11Yesn/an/a                                                                                                                                                                                                                                                                                                                                                                                                                                                                                                                                                                                                                                                                                                                                                                                                                                                                                                                                                                                                                                                                                                                                                                                                                                                                                                                                                                                                                                                                               | Water Industry Act Referrals                                  |                |         |           |             |                                |
| Groundwater Vulnerability - Local Informationnn/an/an/aBedrock Aquifer Designationspg 10Yesn/an/an/aSuperficial Aquifer Designationsn/an/an/an/aSource Protection Zonesnn/an/an/aExtreme Flooding from Rivers or Sea without Defencespg 10Yesn/an/aFlooding from Rivers or Sea without Defencespg 11Yesn/an/aFlood Water Storage Areaspg 11Yesn/an/aFlood Defencespg 11Yesn/an/aFlood Defencespg 11Yesn/an/aFlood Defencespg 11Yesn/an/aFlood Defencespg 11Yesn/an/aFlood Defencespg 11Yesn/an/a                                                                                                                                                                                                                                                                                                                                                                                                                                                                                                                                                                                                                                                                                                                                                                                                                                                                                                                                                                                                                                                                                                                                                                                                                                                                                                                                                                                                                                                                                                                                                                                                      | Groundwater Vulnerability Map                                 | pg 10          | Yes     | n/a       | n/a         | n/a                            |
| Bedrock Aquifer Designationspg 10Yesn/an/an/aSuperficial Aquifer DesignationsImage: Constraint of the second s                                                                | Groundwater Vulnerability - Soluble Rock Risk                 |                |         | n/a       | n/a         | n/a                            |
| Superficial Aquifer Designationsn/an/an/aSource Protection Zonesnn/an/an/aExtreme Flooding from Rivers or Sea without Defencespg 10Yesn/an/aFlooding from Rivers or Sea without Defencespg 11Yesn/an/aAreas Benefiting from Flood Defencespg 11Yesn/an/aFlood Water Storage Areaspg 11Yesn/an/aFlood Defencesn/an/an/an/aFlood Defencesnn/an/an/aFlood Defencesn/an/an/an/aFlood Defencesnn/an/an/aFlood Defencesnn/an/an/aFlood Defencesnn/an/an/a                                                                                                                                                                                                                                                                                                                                                                                                                                                                                                                                                                                                                                                                                                                                                                                                                                                                                                                                                                                                                                                                                                                                                                                                                                                                                                                                                                                                                                                                                                                                                                                                                                                   | Groundwater Vulnerability - Local Information                 |                |         | n/a       | n/a         | n/a                            |
| Source Protection Zonespg 10Yesn/an/aExtreme Flooding from Rivers or Sea without Defencespg 10Yesn/an/aFlooding from Rivers or Sea without Defencespg 11Yesn/an/aAreas Benefiting from Flood Defencesrcn/an/aFlood Water Storage Areaspg 11Yesn/an/aFlood Defencesrcn/an/aFlood Defencesrrrn/an/aFlood DefencesrrrrrFlood Defencesrr <td< td=""><td>Bedrock Aquifer Designations</td><td>pg 10</td><td>Yes</td><td>n/a</td><td>n/a</td><td>n/a</td></td<>                                                                                                                                                                                                                                                                                                                                                                                                                                                                                                                                                                                                                                                                                                                                                                                                                                                                                                                                                                                                                                                                                                                                                                                                                                                                                                                                                | Bedrock Aquifer Designations                                  | pg 10          | Yes     | n/a       | n/a         | n/a                            |
| Extreme Flooding from Rivers or Sea without Defencespg 10Yesn/an/aFlooding from Rivers or Sea without Defencespg 11Yesn/an/aAreas Benefiting from Flood Defencesn/an/aFlood Water Storage Areaspg 11Yesn/an/aFlood Defencesn/an/aFlood Defences </td <td>Superficial Aquifer Designations</td> <td></td> <td></td> <td>n/a</td> <td>n/a</td> <td>n/a</td>                                                                                                                                                                                                                                                                                                                                                                                                                                                                                                                                                                                                                                                                                                                                                                                                                                                                                                                                                                                                                                                                                                                                                                                                                                                                                                                                                                                                                                                                                                                                                                                                                                                                                                                                             | Superficial Aquifer Designations                              |                |         | n/a       | n/a         | n/a                            |
| Flooding from Rivers or Sea without Defences     pg 11     Yes     n/a       Areas Benefiting from Flood Defences     n/a     n/a       Flood Water Storage Areas     pg 11     Yes     n/a       Flood Defences     pg 11     Yes     n/a     n/a                                                                                                                                                                                                                                                                                                                                                                                                                                                                                                                                                                                                                                                                                                                                                                                                                                                                                                                                                                                                                                                                                                                                                                                                                                                                                                                                                                                                                                                                                                                                                                                                                                                                                                                                                                                                                                                    | Source Protection Zones                                       |                |         |           |             |                                |
| Areas Benefiting from Flood Defences     n/a     n/a       Flood Water Storage Areas     pg 11     Yes     n/a       Flood Defences     n/a     n/a                                                                                                                                                                                                                                                                                                                                                                                                                                                                                                                                                                                                                                                                                                                                                                                                                                                                                                                                                                                                                                                                                                                                                                                                                                                                                                                                                                                                                                                                                                                                                                                                                                                                                                                                                                                                                                                                                                                                                   | Extreme Flooding from Rivers or Sea without Defences          | pg 10          |         | Yes       | n/a         | n/a                            |
| Flood Water Storage Areas     pg 11     Yes     n/a     n/a       Flood Defences     Image: Constraint of the storage Areas                                                                                                                                                                                                                                                                                                                                                                                                                                                                                                                                                                                                                                                                                                                                                                                                                                                                                                                                                                                                                                                                                                                                                                                                                                                                                                                                                                                                                                                                                                                                                                                                                                                                                                                                                                                                                                          | Flooding from Rivers or Sea without Defences                  | pg 11          |         | Yes       | n/a         | n/a                            |
| Flood Defences n/a n/a                                                                                                                                                                                                                                                                                                                                                                                                                                                                                                                                                                                                                                                                                                                                                                                                                                                                                                                                                                                                                                                                                                                                                                                                                                                                                                                                                                                                                                                                                                                                                                                                                                                                                                                                                                                                                                                                                                                                                                                                                                                                                | Areas Benefiting from Flood Defences                          |                |         |           | n/a         | n/a                            |
|                                                                                                                                                                                                                                                                                                                                                                                                                                                                                                                                                                                                                                                                                                                                                                                                                                                                                                                                                                                                                                                                                                                                                                                                                                                                                                                                                                                                                                                                                                                                                                                                                                                                                                                                                                                                                                                                                                                                                                                                                                                                                                       | Flood Water Storage Areas                                     | pg 11          |         | Yes       | n/a         | n/a                            |
| OS Water Network Lines         pg 11         1         11         24         39                                                                                                                                                                                                                                                                                                                                                                                                                                                                                                                                                                                                                                                                                                                                                                                                                                                                                                                                                                                                                                                                                                                                                                                                                                                                                                                                                                                                                                                                                                                                                                                                                                                                                                                                                                                                                                                                                                                                                                                                                       | Flood Defences                                                |                |         |           | n/a         | n/a                            |
|                                                                                                                                                                                                                                                                                                                                                                                                                                                                                                                                                                                                                                                                                                                                                                                                                                                                                                                                                                                                                                                                                                                                                                                                                                                                                                                                                                                                                                                                                                                                                                                                                                                                                                                                                                                                                                                                                                                                                                                                                                                                                                       | OS Water Network Lines                                        | pg 11          | 1       | 11        | 24          | 39                             |