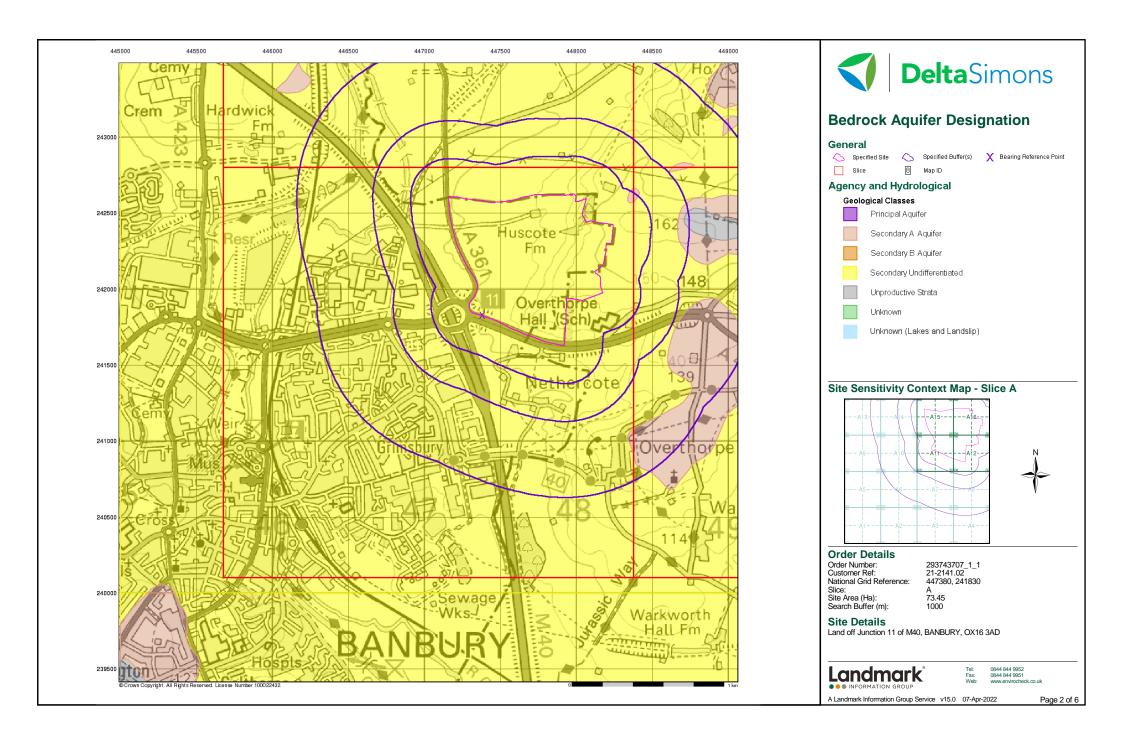

#### Report Version v53.0

| Agency & HydrologicalIntIntIntIntIntBSS Groundwater Flooding Susceptibilitypg 19g 1YesYesn/aContaminated Land Register Entries and NoticesPg 1Gent351Discharge ConsentsPg 1Gent351Prosecutions Relating to Controlled WatersPg 1Gent1351Integrated Pollution NoticesIndPg 3Gent17111111111111111111111111111111111111111111111111111111111111111111111111111111111111111111111111111111111111111111111111111111111111111111 <td< th=""><th>Data Type</th><th>Page<br/>Number</th><th>On Site</th><th>0 to 250m</th><th>251 to 500m</th><th>501 to 1000m<br/>(*up to 2000m)</th></td<>                                                                                                                                                                                                                                                                                                                                                                                                                                                                                                                                                                                                                                                                                                                                                                                                                                                                                                                                                                                                                                                                                                                                                                                                                                                                                                                                                                                                                                                                                                                 | Data Type                                                     | Page<br>Number | On Site | 0 to 250m | 251 to 500m | 501 to 1000m<br>(*up to 2000m) |
|-------------------------------------------------------------------------------------------------------------------------------------------------------------------------------------------------------------------------------------------------------------------------------------------------------------------------------------------------------------------------------------------------------------------------------------------------------------------------------------------------------------------------------------------------------------------------------------------------------------------------------------------------------------------------------------------------------------------------------------------------------------------------------------------------------------------------------------------------------------------------------------------------------------------------------------------------------------------------------------------------------------------------------------------------------------------------------------------------------------------------------------------------------------------------------------------------------------------------------------------------------------------------------------------------------------------------------------------------------------------------------------------------------------------------------------------------------------------------------------------------------------------------------------------------------------------------------------------------------------------------------------------------------------------------------------------------------------------------------------------------------------------------------------------------------------------------------------------------------------------------------------------------------------------------------------------------------------------------------------------------------------------------------------------------------------------------------------------------------|---------------------------------------------------------------|----------------|---------|-----------|-------------|--------------------------------|
| Contaminated Land Register Entries and Noticespg 1Discharge Consentspg 1 </th <th>Agency &amp; Hydrological</th> <th></th> <th></th> <th></th> <th></th> <th></th>                                                                                                                                                                                                                                                                                                                                                                                                                                                                                                                                                                                                                                                                                                                                                                                                                                                                                                                                                                                                                                                                                                                                                                                                                                                                                                                                                                                                                                                                                                                                                                                                                                                                                                                                                                                                                                                                                                                                    | Agency & Hydrological                                         |                |         |           |             |                                |
| Discharge Consentspg 1351Prosecutions Relating to Controlled Waters<                                                                                                                                                                                                                                                                                                                                                                                                                                                                                                                                                                                                                                                                                                                                                                                                                                                                                                                                                                                                                                                                                                                                                                                                                                                                                                                                                                                                                                                                                                                                                                                                                                                                                                                                                                                                                                                                                                                                                                                                                                  | BGS Groundwater Flooding Susceptibility                       | pg 1           |         | Yes       | Yes         | n/a                            |
| Prosecutions Relating to Controlled Watersn/an/an/aEnforcement and Prohibition NoticesIntegrated Pollution ControlsPg 3Integrated Pollution Controls7Integrated Pollution Prevention And ControlPg 3Integrated Pollution Prevention And ControlIntegrated Pollution Prevention and ControlsPg 5Integrated Pollution Prevention and Control16Local Authority Pollution Prevention and ControlPg 6Yes1616Local Authority Pollution Prevention and Control EnforcementsPg 6Yes158Nearest Surface Water FeaturePg 6Yes158Pollution Incidents to Controlled Waterspg 6158Prosecutions Relating to Authorised Processespg 8Integrated Pollution Prevention and ControlIntegrated Pollution Incidents to Controlled Waterspg 8Integrated Pollution Incident RegisterPg 9Integrated Pollution Prevention and ControlIntegrated Polluti                                                                                                                                                                                                                                                                                                                                                                                                                                                                                                                                                                                                                                              | Contaminated Land Register Entries and Notices                |                |         |           |             |                                |
| Enforcement and Prohibition NoticesIntegrated Pollution ControlsIntegrated Pollution Prevention And ControlPg 3Integrated Pollution Prevention And ControlPg 3Integrated Pollution Prevention And ControlPg 3Integrated Pollution Prevention and ControlPg 5Integrated Pollution Prevention and Control EnforcementsPg 6Integrated Pollution Prevention and Control EnforcementsPg 6Integrated Pollution Prevention and Control EnforcementsPg 6YesIntegrated Pollution Prevention and Control EnforcementsPg 7Integrated Pollution Incident Sector Secto                                                                                                                                                                                                                                                                                                                                     | Discharge Consents                                            | pg 1           |         | 3         | 5           | 1                              |
| Integrated Pollution ControlsImage and Pollution Prevention And Controlpg 3Image and Pollution Prevention And Control7Local Authority Integrated Pollution Prevention and Controlspg 5Image and Pollution Prevention and Controlspg 5Image and Pollution Prevention and Controlspg 6Image and Pollution Prevention and PolicyImage and Pollution Prevention and PolicyImage and Pollution Prevention and PolicyImage and Pollution PolicyImage and Pollution PolicyPiliticyImage and Pollution PolicyImage and PolicyImage and PolicyImage and Policy <td< td=""><td>Prosecutions Relating to Controlled Waters</td><td></td><td></td><td>n/a</td><td>n/a</td><td>n/a</td></td<>                                                                                                                                                                                                                                                                                                                                                                                                                                          | Prosecutions Relating to Controlled Waters                    |                |         | n/a       | n/a         | n/a                            |
| Integrated Pollution Prevention And Controlpg 37Local Authority Integrated Pollution Prevention And Control </td <td>Enforcement and Prohibition Notices</td> <td></td> <td></td> <td></td> <td></td> <td></td>                                                                                                                                                                                                                                                                                                                                                                                                                                                                                                                                                                                                                                                                                                                                                                                                                                                                                                                                                                                                                                                                                                                                                                                                                                                                                                                                                                                                                                                                                                                                                                                                                                                                                                                                                                                                                                                                                       | Enforcement and Prohibition Notices                           |                |         |           |             |                                |
| IndexInterventionInterventionLocal Authority Integrated Pollution Prevention and Controlpg 51Local Authority Pollution Prevention and Controlpg 61Nearest Surface Water Featurepg 6YesPollution Incidents to Controlled Waterspg 61Pollution Incidents to Controlled Waterspg 81Prosecutions Relating to Authorised Processespg 81River Qualitypg 811River Quality Biology Sampling Points11River Quality Chemistry Sampling Points11Substantiated Pollution Incident Registerpg 911Water Abstractionspg 911Groundwater Vulnerability Act Referrals1n/an/aGroundwater Vulnerability Soluble Rock Risk1n/an/an/aSubgraficia Aquifer Designationspg 10Yesn/an/an/aSucce Protection Zonespg 10Yesn/an/an/aFording from Rivers or Sea without Defencespg 10Yesn/an/an/aFlood Water Storage Areaspg 11Yesn/an/an/aFlood Defencespg 11Yesn/an/an/aFlood Defencespg 11Yesn/an/an/aFlood Defencespg 11Yesn/an/an/aFlood Defencespg 11Yesn/an/an/aFlood Defencespg 11Yesn/an/                                                                                                                                                                                                                                                                                                                                                                                                                                                                                                                                                                                                                                                                                                                                                                                                                                                                                                                                                                                                                                                                                                                                  | Integrated Pollution Controls                                 |                |         |           |             |                                |
| Local Authority Pollution Prevention and Controlspg 5116Local Authority Pollution Prevention and Control Enforcementspg 6Yes11Nearest Surface Water Featurepg 6Yes158Pollution Incidents to Controlled Waterspg 6158Prosecutions Relating to Authorised Processespg 8158Registered Radioactive Substancespg 8111River Qualitypg 8111River Quality Biology Sampling Points111Substantiated Pollution Incident Registerpg 911Water Abstractionspg 9112Water Abstractionspg 9111Groundwater Vulnerability Act Referralsrn/an/an/aGroundwater Vulnerability Soluble Rock Riskpg 10Yesn/an/aSuperficial Aquifer Designationspg 10Yesn/an/aSuperficial Aquifer Designationspg 10Yesn/an/aSuperficial Aquifer Designationspg 10Yesn/an/aFlooding from Rivers or Sea without Defencespg 10Yesn/an/aFlooding from Rivers or Sea without Defencespg 11Yesn/an/aFlood Defencespg 11Yesn/an/an/aFlood Defencespg 11Yesn/an/aFlood Defencespg 11Yesn/an/a                                                                                                                                                                                                                                                                                                                                                                                                                                                                                                                                                                                                                                                                                                                                                                                                                                                                                                                                                                                                                                                                                                                                                          | Integrated Pollution Prevention And Control                   | pg 3           |         |           |             | 7                              |
| Local Authority Pollution Prevention and Control Enforcementspg 611Nearest Surface Water Featurepg 6Yes158Pollution Incidents to Controlled Waterspg 615822Registered Radioactive Substancespg 811111River Qualitypg 8111111River Quality Biology Sampling Pointspg 91111111111111111111111111111111111111111111111111111111111111111111111111111111111111111111111111111111111111111111111111111111111111111111111 <t< td=""><td>Local Authority Integrated Pollution Prevention And Control</td><td></td><td></td><td></td><td></td><td></td></t<>                                                                                                                                                                                                                                                                                                                                                                                                                                                                                                                                                                                                                                                                                                                                                                                                                                                                                                                                                                                                                                                                                                                                                                                                                                                                                                                                                                                                                                                                                                                                                  | Local Authority Integrated Pollution Prevention And Control   |                |         |           |             |                                |
| Nearest Surface Water Featurepg 6YesIFeaturePollution Incidents to Controlled Waterspg 6158Prosecutions Relating to Authorised Processespg 8158Prosecutions Relating to Authorised Processespg 8I11River Qualitypg 8I111River Quality Biology Sampling PointsIII11River Quality Chemistry Sampling PointsIIIIISubstantiated Pollution Incident Registerpg 9IIIIIWater Abstractionspg 9IIIIIIIIIIIIIIIIIIIIIIIIIIIIIIIIIIIIIIIIIIIIIIIIIIIIIIIIIIIIIIIIIIIIIIIIIIIIIIIIIIIIIIIIIIIIIIIIIIIIIIIIIIIIIIIIIIIII                                                                                                                                                                                                                                                                                                                                                                                                                                                                                                                                                                                                                                                                                                                                                                                                                                                                                                                                                                                                                                                                                                                                                                                                                                                                                                                                                                                                                                                                                                                                                                                           | Local Authority Pollution Prevention and Controls             | pg 5           |         |           | 1           | 6                              |
| Pollution Incidents to Controlled Waterspg 6158Prosecutions Relating to Authorised Processespg 8158Prosecutions Relating to Authorised Processespg 812Registered Radioactive Substancesrimage 811River Qualitypg 8image 8111River Quality Biology Sampling Pointsrimage 8image 811River Quality Chemistry Sampling Pointsrimage 8image 8image 8image 8Substantiated Pollution Incident Registerpg 9image 8image 8image 8image 8Water Abstractionspg 9image 8image 8image 8image 8image 8Groundwater Vulnerability Apppg 10Yesn/an/an/an/aGroundwater Vulnerability - Local Informationpg 10Yesn/an/an/aSuperficial Aquifer Designationspg 10Yesn/an/an/aSource Protection Zonesimage 8image 8image 8image 8image 8Flooding from Rivers or Sea without Defencespg 11Yesn/an/an/aFlooding from Rivers or Sea without Defencespg 11Yesn/an/aFlood Defencesimage 8image 8image 8image 8image 8Flood Defencesimage 8image 8image 8image 8image 8Flood Defencesimage 8image 8image 8image 8i                                                                                                                                                                                                                                                                                                                                                                                                                                                                                                                                                                                                                                                                                                                                                                                                                                                                                                                                                                                                                                                                                                                | Local Authority Pollution Prevention and Control Enforcements | pg 6           |         |           | 1           |                                |
| Prosecutions Relating to Authorised Processespg 8Image: Section Sect          | Nearest Surface Water Feature                                 | pg 6           | Yes     |           |             |                                |
| Registered Radioactive SubstancesImage: Subst                                                                                                                                                                                                                                                                                                                                                                                                                                                                                                                                                                                                                                                                                                             | Pollution Incidents to Controlled Waters                      | pg 6           |         | 1         | 5           | 8                              |
| River Qualitypg 811River Quality Biology Sampling Points111River Quality Chemistry Sampling Points111Substantiated Pollution Incident Registerpg 911Water Abstractionspg 912 (*2)Water Industry Act Referrals111Groundwater Vulnerability Mappg 10Yesn/an/aGroundwater Vulnerability - Soluble Rock Risk111Bedrock Aquifer Designationspg 10Yesn/an/aSource Protection Zones1111Extreme Flooding from Rivers or Sea without Defencespg 11Yesn/an/aFlood Water Storage Areaspg 11Yesn/an/an/aFlood Defencespg 11Yesn/an/an/aFlood Water Storage Areaspg 11Yesn/an/aFlood Defences <t< td=""><td>Prosecutions Relating to Authorised Processes</td><td>pg 8</td><td></td><td></td><td></td><td>2</td></t<>                                                                                                                                                                                                                                                                                                                                                                                                                                                                                                                                                                                                                                                                                                                                                                                                                                                                                                                                                                                                                                                                                                                                      | Prosecutions Relating to Authorised Processes                 | pg 8           |         |           |             | 2                              |
| River Quality Biology Sampling PointsImage: Constraint of the straint o | Registered Radioactive Substances                             |                |         |           |             |                                |
| River Quality Chemistry Sampling Pointspg 91Substantiated Pollution Incident Registerpg 91Water Abstractionspg 91Water Abstractionspg 91Water Industry Act Referrals11Groundwater Vulnerability Mappg 10Yesn/an/aGroundwater Vulnerability - Soluble Rock Risk111Groundwater Vulnerability - Local Information111Bedrock Aquifer Designationspg 10Yesn/an/aSuperficial Aquifer Designationspg 10Yesn/an/aSource Protection Zones1111Extreme Flooding from Rivers or Sea without Defencespg 11Yesn/an/aFlood Water Storage Areaspg 11Yesn/an/an/aFlood Defencespg 11Yesn/an/an/aFlood Defencespg 11Yesn/an/aFlood Defencespg 11Yesn/an/a <td>River Quality</td> <td>pg 8</td> <td></td> <td></td> <td>1</td> <td>1</td>                                                                                                                                                                                                                                                                                                                                                                                                                                                                                                                                                                                                                                                                                                                                                                                                                                                                                                                                                                                                                                                                                                                                                | River Quality                                                 | pg 8           |         |           | 1           | 1                              |
| Substantiated Pollution Incident Registerpg 91Water Abstractionspg 912 (*2)Water Industry Act Referrals12 (*2)Groundwater Vulnerability Mappg 10Yesn/an/aGroundwater Vulnerability - Soluble Rock Risk11Groundwater Vulnerability - Local Informationn/an/an/aBedrock Aquifer Designationspg 10Yesn/an/an/aSource Protection Zones11Extreme Flooding from Rivers or Sea without Defencespg 10Yesn/an/aIpod Water Storage Areaspg 11Yesn/an/aFlood Defences1n/aIpod Defencesn/an/aIpod Defencesn/aIpod Defences </td <td>River Quality Biology Sampling Points</td> <td></td> <td></td> <td></td> <td></td> <td></td>                                                                                                                                                                                                                                                                                                                                                                                                                                                                                                                                                                                                                                                                                                                                                                                                                                                                                                                                                                                                                                                                                                                                                                                                                                                                                                                                                                                                                                                                                  | River Quality Biology Sampling Points                         |                |         |           |             |                                |
| Water Abstractionspg 9Image of the strate of the str          | River Quality Chemistry Sampling Points                       |                |         |           |             |                                |
| Water Industry Act ReferralsImage: Mater                                                                                                                                                                                                                                                                                                                                                                                                                       | Substantiated Pollution Incident Register                     | pg 9           |         |           | 1           |                                |
| Groundwater Vulnerability Mappg 10Yesn/an/an/aGroundwater Vulnerability - Soluble Rock Riskn/an/an/an/an/aGroundwater Vulnerability - Local Informationn/an/an/an/an/aBedrock Aquifer Designationspg 10Yesn/an/an/aSuperficial Aquifer Designationspg 10Yesn/an/an/aSource Protection Zonesnn/an/an/an/aExtreme Flooding from Rivers or Sea without Defencespg 10Yesn/an/aFlood Inform Flood Defencespg 11Yesn/an/aFlood Water Storage Areaspg 11Yesn/an/aFlood DefencesindicationindicationindicationindicationFlood DefencesindicationindicationindicationindicationFlood DefencesindicationindicationindicationindicationFlood DefencesindicationindicationindicationindicationFlood DefencesindicationindicationindicationindicationFlood DefencesindicationindicationindicationindicationFlood DefencesindicationindicationindicationindicationFlood DefencesindicationindicationindicationindicationFlood DefencesindicationindicationindicationindicationFlood Defencesindicationindicationindication                                                                                                                                                                                                                                                                                                                                                                                                                                                                                                                                                                                                                                                                                                                                                                                                                                                                                                                                                                                                                                                                                          | Water Abstractions                                            | pg 9           |         |           |             | 2 (*2)                         |
| Groundwater Vulnerability - Soluble Rock Riskn/an/an/aGroundwater Vulnerability - Local Informationpg 10Yesn/an/an/aBedrock Aquifer Designationspg 10Yesn/an/an/aSuperficial Aquifer Designationsn/an/an/an/aSource Protection Zonesn/an/an/an/aExtreme Flooding from Rivers or Sea without Defencespg 10Yesn/an/aFlooding from Rivers or Sea without Defencespg 11Yesn/an/aFlood Water Storage Areaspg 11Yesn/an/aFlood Defencespg 11Yesn/an/a                                                                                                                                                                                                                                                                                                                                                                                                                                                                                                                                                                                                                                                                                                                                                                                                                                                                                                                                                                                                                                                                                                                                                                                                                                                                                                                                                                                                                                                                               | Water Industry Act Referrals                                  |                |         |           |             |                                |
| Groundwater Vulnerability - Local Informationnn/an/an/aBedrock Aquifer Designationspg 10Yesn/an/an/aSuperficial Aquifer Designationsn/an/an/an/aSource Protection Zonesnn/an/an/aExtreme Flooding from Rivers or Sea without Defencespg 10Yesn/an/aFlooding from Rivers or Sea without Defencespg 11Yesn/an/aFlood Water Storage Areaspg 11Yesn/an/aFlood Defencespg 11Yesn/an/aFlood Defencespg 11Yesn/an/aFlood Defencespg 11Yesn/an/aFlood Defencespg 11Yesn/an/aFlood Defencespg 11Yesn/an/a                                                                                                                                                                                                                                                                                                                                                                                                                                                                                                                                                                                                                                                                                                                                                                                                                                                                                                                                                                                                                                                                                                                                                                                                                                                                                                                                                                                                                                                                                                                                                                                                      | Groundwater Vulnerability Map                                 | pg 10          | Yes     | n/a       | n/a         | n/a                            |
| Bedrock Aquifer Designationspg 10Yesn/an/an/aSuperficial Aquifer DesignationsImage: Constraint of the second s                                                                | Groundwater Vulnerability - Soluble Rock Risk                 |                |         | n/a       | n/a         | n/a                            |
| Superficial Aquifer Designationsn/an/an/aSource Protection Zonesnn/an/an/aExtreme Flooding from Rivers or Sea without Defencespg 10Yesn/an/aFlooding from Rivers or Sea without Defencespg 11Yesn/an/aAreas Benefiting from Flood Defencespg 11Yesn/an/aFlood Water Storage Areaspg 11Yesn/an/aFlood Defencesn/an/an/an/aFlood Defencesnn/an/an/aFlood Defencesn/an/an/an/aFlood Defencesnn/an/an/aFlood Defencesnn/an/an/aFlood Defencesnn/an/an/a                                                                                                                                                                                                                                                                                                                                                                                                                                                                                                                                                                                                                                                                                                                                                                                                                                                                                                                                                                                                                                                                                                                                                                                                                                                                                                                                                                                                                                                                                                                                                                                                                                                   | Groundwater Vulnerability - Local Information                 |                |         | n/a       | n/a         | n/a                            |
| Source Protection Zonespg 10Yesn/an/aExtreme Flooding from Rivers or Sea without Defencespg 10Yesn/an/aFlooding from Rivers or Sea without Defencespg 11Yesn/an/aAreas Benefiting from Flood Defencesrcn/an/aFlood Water Storage Areaspg 11Yesn/an/aFlood Defencesrcn/an/aFlood Defencesrrrn/an/aFlood DefencesrrrrrFlood Defencesrr <td< td=""><td>Bedrock Aquifer Designations</td><td>pg 10</td><td>Yes</td><td>n/a</td><td>n/a</td><td>n/a</td></td<>                                                                                                                                                                                                                                                                                                                                                                                                                                                                                                                                                                                                                                                                                                                                                                                                                                                                                                                                                                                                                                                                                                                                                                                                                                                                                                                                                | Bedrock Aquifer Designations                                  | pg 10          | Yes     | n/a       | n/a         | n/a                            |
| Extreme Flooding from Rivers or Sea without Defencespg 10Yesn/an/aFlooding from Rivers or Sea without Defencespg 11Yesn/an/aAreas Benefiting from Flood Defencesn/an/aFlood Water Storage Areaspg 11Yesn/an/aFlood Defencesn/an/aFlood Defences </td <td>Superficial Aquifer Designations</td> <td></td> <td></td> <td>n/a</td> <td>n/a</td> <td>n/a</td>                                                                                                                                                                                                                                                                                                                                                                                                                                                                                                                                                                                                                                                                                                                                                                                                                                                                                                                                                                                                                                                                                                                                                                                                                                                                                                                                                                                                                                                                                                                                                                                                                                                                                                                                             | Superficial Aquifer Designations                              |                |         | n/a       | n/a         | n/a                            |
| Flooding from Rivers or Sea without Defences     pg 11     Yes     n/a       Areas Benefiting from Flood Defences     n/a     n/a       Flood Water Storage Areas     pg 11     Yes     n/a       Flood Defences     pg 11     Yes     n/a     n/a                                                                                                                                                                                                                                                                                                                                                                                                                                                                                                                                                                                                                                                                                                                                                                                                                                                                                                                                                                                                                                                                                                                                                                                                                                                                                                                                                                                                                                                                                                                                                                                                                                                                                                                                                                                                                                                    | Source Protection Zones                                       |                |         |           |             |                                |
| Areas Benefiting from Flood Defences     n/a     n/a       Flood Water Storage Areas     pg 11     Yes     n/a       Flood Defences     n/a     n/a                                                                                                                                                                                                                                                                                                                                                                                                                                                                                                                                                                                                                                                                                                                                                                                                                                                                                                                                                                                                                                                                                                                                                                                                                                                                                                                                                                                                                                                                                                                                                                                                                                                                                                                                                                                                                                                                                                                                                   | Extreme Flooding from Rivers or Sea without Defences          | pg 10          |         | Yes       | n/a         | n/a                            |
| Flood Water Storage Areas     pg 11     Yes     n/a     n/a       Flood Defences     Image: Constraint of the storage Areas                                                                                                                                                                                                                                                                                                                                                                                                                                                                                                                                                                                                                                                                                                                                                                                                                                                                                                                                                                                                                                                                                                                                                                                                                                                                                                                                                                                                                                                                                                                                                                                                                                                                                                                                                                                                                                          | Flooding from Rivers or Sea without Defences                  | pg 11          |         | Yes       | n/a         | n/a                            |
| Flood Defences n/a n/a                                                                                                                                                                                                                                                                                                                                                                                                                                                                                                                                                                                                                                                                                                                                                                                                                                                                                                                                                                                                                                                                                                                                                                                                                                                                                                                                                                                                                                                                                                                                                                                                                                                                                                                                                                                                                                                                                                                                                                                                                                                                                | Areas Benefiting from Flood Defences                          |                |         |           | n/a         | n/a                            |
|                                                                                                                                                                                                                                                                                                                                                                                                                                                                                                                                                                                                                                                                                                                                                                                                                                                                                                                                                                                                                                                                                                                                                                                                                                                                                                                                                                                                                                                                                                                                                                                                                                                                                                                                                                                                                                                                                                                                                                                                                                                                                                       | Flood Water Storage Areas                                     | pg 11          |         | Yes       | n/a         | n/a                            |
| OS Water Network Lines         pg 11         1         11         24         39                                                                                                                                                                                                                                                                                                                                                                                                                                                                                                                                                                                                                                                                                                                                                                                                                                                                                                                                                                                                                                                                                                                                                                                                                                                                                                                                                                                                                                                                                                                                                                                                                                                                                                                                                                                                                                                                                                                                                                                                                       | Flood Defences                                                |                |         |           | n/a         | n/a                            |
|                                                                                                                                                                                                                                                                                                                                                                                                                                                                                                                                                                                                                                                                                                                                                                                                                                                                                                                                                                                                                                                                                                                                                                                                                                                                                                                                                                                                                                                                                                                                                                                                                                                                                                                                                                                                                                                                                                                                                                                                                                                                                                       | OS Water Network Lines                                        | pg 11          | 1       | 11        | 24          | 39                             |

| Data Type                                                         | Page<br>Number | On Site | 0 to 250m | 251 to 500m | 501 to 1000m<br>(*up to 2000m) |
|-------------------------------------------------------------------|----------------|---------|-----------|-------------|--------------------------------|
| Geological                                                        |                |         |           |             |                                |
| BGS 1:625,000 Solid Geology                                       | pg 21          | Yes     | n/a       | n/a         | n/a                            |
| BGS Estimated Soil Chemistry                                      | pg 21          | Yes     | Yes       | Yes         | Yes                            |
| BGS Recorded Mineral Sites                                        | pg 22          |         | 1         |             |                                |
| BGS Urban Soil Chemistry                                          |                |         |           |             |                                |
| BGS Urban Soil Chemistry Averages                                 |                |         |           |             |                                |
| CBSCB Compensation District                                       |                |         | n/a       | n/a         | n/a                            |
| Coal Mining Affected Areas                                        |                |         | n/a       | n/a         | n/a                            |
| Mining Instability                                                |                |         | n/a       | n/a         | n/a                            |
| Man-Made Mining Cavities                                          |                |         |           |             |                                |
| Natural Cavities                                                  |                |         |           |             |                                |
| Non Coal Mining Areas of Great Britain                            |                |         |           | n/a         | n/a                            |
| Potential for Collapsible Ground Stability Hazards                | pg 23          | Yes     |           | n/a         | n/a                            |
| Potential for Compressible Ground Stability Hazards               | pg 23          |         | Yes       | n/a         | n/a                            |
| Potential for Ground Dissolution Stability Hazards                |                |         |           | n/a         | n/a                            |
| Potential for Landslide Ground Stability Hazards                  | pg 23          | Yes     | Yes       | n/a         | n/a                            |
| Potential for Running Sand Ground Stability Hazards               | pg 23          |         | Yes       | n/a         | n/a                            |
| Potential for Shrinking or Swelling Clay Ground Stability Hazards | pg 23          | Yes     |           | n/a         | n/a                            |
| Radon Potential - Radon Affected Areas                            | pg 24          | Yes     | n/a       | n/a         | n/a                            |
| Radon Potential - Radon Protection Measures                       | pg 24          | Yes     | n/a       | n/a         | n/a                            |
| Industrial Land Use                                               |                |         |           |             |                                |
| Contemporary Trade Directory Entries                              | pg 25          |         |           | 10          | 85                             |
| Fuel Station Entries                                              | pg 33          |         |           | 1           | 1                              |
| Points of Interest - Commercial Services                          | pg 33          |         | 1         | 2           | 23                             |
| Points of Interest - Education and Health                         |                |         |           |             |                                |
| Points of Interest - Manufacturing and Production                 | pg 35          |         | 2         |             | 14                             |
| Points of Interest - Public Infrastructure                        | pg 37          |         |           | 2           | 5                              |
| Points of Interest - Recreational and Environmental               |                |         |           |             |                                |
| Gas Pipelines                                                     |                |         |           |             |                                |
| Underground Electrical Cables                                     |                |         |           |             |                                |