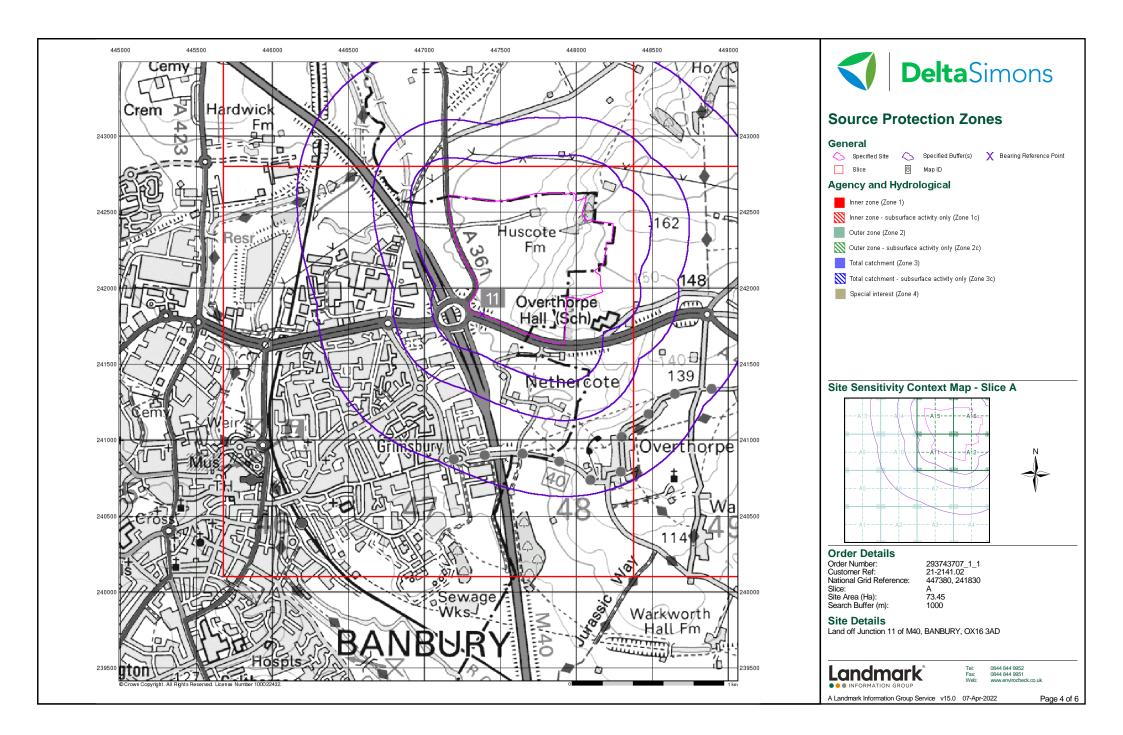

#### Report Version v53.0

| Agency & HydrologicalIntIntIntIntIntBSS Groundwater Flooding Susceptibilitypg 19g 1YesYesn/aContaminated Land Register Entries and NoticesPg 1Gent351Discharge ConsentsPg 1Gent351Prosecutions Relating to Controlled WatersPg 1Gent1351Integrated Pollution NoticesIndPg 3Gent17111111111111111111111111111111111111111111111111111111111111111111111111111111111111111111111111111111111111111111111111111111111111111111 <td< th=""><th>Data Type</th><th>Page<br/>Number</th><th>On Site</th><th>0 to 250m</th><th>251 to 500m</th><th>501 to 1000m<br/>(*up to 2000m)</th></td<>                                                                                                                                                                                                                                                                                                                                                                                                                                                                                                                                                                                                                                                                                                                                                                                                                                                                                                                                                                                                                                                                                                                                                                                                                                                                                                                                                                                                                                                                                                                 | Data Type                                                     | Page<br>Number | On Site | 0 to 250m | 251 to 500m | 501 to 1000m<br>(*up to 2000m) |
|-------------------------------------------------------------------------------------------------------------------------------------------------------------------------------------------------------------------------------------------------------------------------------------------------------------------------------------------------------------------------------------------------------------------------------------------------------------------------------------------------------------------------------------------------------------------------------------------------------------------------------------------------------------------------------------------------------------------------------------------------------------------------------------------------------------------------------------------------------------------------------------------------------------------------------------------------------------------------------------------------------------------------------------------------------------------------------------------------------------------------------------------------------------------------------------------------------------------------------------------------------------------------------------------------------------------------------------------------------------------------------------------------------------------------------------------------------------------------------------------------------------------------------------------------------------------------------------------------------------------------------------------------------------------------------------------------------------------------------------------------------------------------------------------------------------------------------------------------------------------------------------------------------------------------------------------------------------------------------------------------------------------------------------------------------------------------------------------------------|---------------------------------------------------------------|----------------|---------|-----------|-------------|--------------------------------|
| Contaminated Land Register Entries and Noticespg 1Discharge Consentspg 1 </th <th>Agency &amp; Hydrological</th> <th></th> <th></th> <th></th> <th></th> <th></th>                                                                                                                                                                                                                                                                                                                                                                                                                                                                                                                                                                                                                                                                                                                                                                                                                                                                                                                                                                                                                                                                                                                                                                                                                                                                                                                                                                                                                                                                                                                                                                                                                                                                                                                                                                                                                                                                                                                                    | Agency & Hydrological                                         |                |         |           |             |                                |
| Discharge Consentspg 1351Prosecutions Relating to Controlled Waters<                                                                                                                                                                                                                                                                                                                                                                                                                                                                                                                                                                                                                                                                                                                                                                                                                                                                                                                                                                                                                                                                                                                                                                                                                                                                                                                                                                                                                                                                                                                                                                                                                                                                                                                                                                                                                                                                                                                                                                                                                                  | BGS Groundwater Flooding Susceptibility                       | pg 1           |         | Yes       | Yes         | n/a                            |
| Prosecutions Relating to Controlled Watersn/an/an/aEnforcement and Prohibition NoticesIntegrated Pollution ControlsPg 3Integrated Pollution Controls7Integrated Pollution Prevention And ControlPg 3Integrated Pollution Prevention And ControlIntegrated Pollution Prevention and ControlsPg 5Integrated Pollution Prevention and Control16Local Authority Pollution Prevention and ControlPg 6Yes1616Local Authority Pollution Prevention and Control EnforcementsPg 6Yes158Nearest Surface Water FeaturePg 6Yes158Pollution Incidents to Controlled Waterspg 6158Prosecutions Relating to Authorised Processespg 8Integrated Pollution Prevention and ControlIntegrated Pollution Incidents to Controlled Waterspg 8Integrated Pollution Incident RegisterPg 9Integrated Pollution Prevention and ControlIntegrated Polluti                                                                                                                                                                                                                                                                                                                                                                                                                                                                                                                                                                                                                                              | Contaminated Land Register Entries and Notices                |                |         |           |             |                                |
| Enforcement and Prohibition NoticesIntegrated Pollution ControlsIntegrated Pollution Prevention And ControlPg 3Integrated Pollution Prevention And ControlPg 3Integrated Pollution Prevention And ControlPg 3Integrated Pollution Prevention and ControlPg 5Integrated Pollution Prevention and Control EnforcementsPg 6Integrated Pollution Prevention and Control EnforcementsPg 6Integrated Pollution Prevention and Control EnforcementsPg 6YesIntegrated Pollution Prevention and Control EnforcementsPg 7Integrated Pollution Incident Sector Secto                                                                                                                                                                                                                                                                                                                                     | Discharge Consents                                            | pg 1           |         | 3         | 5           | 1                              |
| Integrated Pollution ControlsImage and Pollution Prevention And Controlpg 3Image and Pollution Prevention And Control7Local Authority Integrated Pollution Prevention and Controlspg 5Image and Pollution Prevention and Controlspg 5Image and Pollution Prevention and Controlspg 6Image and Pollution Prevention and PolicyImage and Pollution Prevention and PolicyImage and Pollution Prevention and PolicyImage and Pollution PolicyImage and Pollution PolicyPiliticyImage and Pollution PolicyImage and PolicyImage and PolicyImage and Policy <td< td=""><td>Prosecutions Relating to Controlled Waters</td><td></td><td></td><td>n/a</td><td>n/a</td><td>n/a</td></td<>                                                                                                                                                                                                                                                                                                                                                                                                                                          | Prosecutions Relating to Controlled Waters                    |                |         | n/a       | n/a         | n/a                            |
| Integrated Pollution Prevention And Controlpg 37Local Authority Integrated Pollution Prevention And Control </td <td>Enforcement and Prohibition Notices</td> <td></td> <td></td> <td></td> <td></td> <td></td>                                                                                                                                                                                                                                                                                                                                                                                                                                                                                                                                                                                                                                                                                                                                                                                                                                                                                                                                                                                                                                                                                                                                                                                                                                                                                                                                                                                                                                                                                                                                                                                                                                                                                                                                                                                                                                                                                       | Enforcement and Prohibition Notices                           |                |         |           |             |                                |
| IndexInterventionInterventionLocal Authority Integrated Pollution Prevention and Controlpg 51Local Authority Pollution Prevention and Controlpg 61Nearest Surface Water Featurepg 6YesPollution Incidents to Controlled Waterspg 61Pollution Incidents to Controlled Waterspg 81Prosecutions Relating to Authorised Processespg 81River Qualitypg 811River Quality Biology Sampling Points11River Quality Chemistry Sampling Points11Substantiated Pollution Incident Registerpg 911Water Abstractionspg 911Groundwater Vulnerability Act Referrals1n/an/aGroundwater Vulnerability Soluble Rock Risk1n/an/an/aSubgraficia Aquifer Designationspg 10Yesn/an/an/aSucce Protection Zonespg 10Yesn/an/an/aFording from Rivers or Sea without Defencespg 10Yesn/an/an/aFlood Water Storage Areaspg 11Yesn/an/an/aFlood Defencespg 11Yesn/an/an/aFlood Defencespg 11Yesn/an/an/aFlood Defencespg 11Yesn/an/an/aFlood Defencespg 11Yesn/an/an/aFlood Defencespg 11Yesn/an/                                                                                                                                                                                                                                                                                                                                                                                                                                                                                                                                                                                                                                                                                                                                                                                                                                                                                                                                                                                                                                                                                                                                  | Integrated Pollution Controls                                 |                |         |           |             |                                |
| Local Authority Pollution Prevention and Controlspg 5116Local Authority Pollution Prevention and Control Enforcementspg 6Yes11Nearest Surface Water Featurepg 6Yes158Pollution Incidents to Controlled Waterspg 6158Prosecutions Relating to Authorised Processespg 8158Registered Radioactive Substancespg 8111River Qualitypg 8111River Quality Biology Sampling Points111Substantiated Pollution Incident Registerpg 911Water Abstractionspg 9112Water Abstractionspg 9111Groundwater Vulnerability Act Referralsrn/an/an/aGroundwater Vulnerability Soluble Rock Riskpg 10Yesn/an/aSuperficial Aquifer Designationspg 10Yesn/an/aSuperficial Aquifer Designationspg 10Yesn/an/aSuperficial Aquifer Designationspg 10Yesn/an/aFlooding from Rivers or Sea without Defencespg 10Yesn/an/aFlooding from Rivers or Sea without Defencespg 11Yesn/an/aFlood Defencespg 11Yesn/an/an/aFlood Defencespg 11Yesn/an/aFlood Defencespg 11Yesn/an/a                                                                                                                                                                                                                                                                                                                                                                                                                                                                                                                                                                                                                                                                                                                                                                                                                                                                                                                                                                                                                                                                                                                                                          | Integrated Pollution Prevention And Control                   | pg 3           |         |           |             | 7                              |
| Local Authority Pollution Prevention and Control Enforcementspg 611Nearest Surface Water Featurepg 6Yes158Pollution Incidents to Controlled Waterspg 615822Registered Radioactive Substancespg 811111River Qualitypg 8111111River Quality Biology Sampling Pointspg 91111111111111111111111111111111111111111111111111111111111111111111111111111111111111111111111111111111111111111111111111111111111111111111111 <t< td=""><td>Local Authority Integrated Pollution Prevention And Control</td><td></td><td></td><td></td><td></td><td></td></t<>                                                                                                                                                                                                                                                                                                                                                                                                                                                                                                                                                                                                                                                                                                                                                                                                                                                                                                                                                                                                                                                                                                                                                                                                                                                                                                                                                                                                                                                                                                                                                  | Local Authority Integrated Pollution Prevention And Control   |                |         |           |             |                                |
| Nearest Surface Water Featurepg 6YesIFeaturePollution Incidents to Controlled Waterspg 6158Prosecutions Relating to Authorised Processespg 8158Prosecutions Relating to Authorised Processespg 8I11River Qualitypg 8I111River Quality Biology Sampling PointsIII11River Quality Chemistry Sampling PointsIIIIISubstantiated Pollution Incident Registerpg 9IIIIIWater Abstractionspg 9IIIIIIIIIIIIIIIIIIIIIIIIIIIIIIIIIIIIIIIIIIIIIIIIIIIIIIIIIIIIIIIIIIIIIIIIIIIIIIIIIIIIIIIIIIIIIIIIIIIIIIIIIIIIIIIIIIIII                                                                                                                                                                                                                                                                                                                                                                                                                                                                                                                                                                                                                                                                                                                                                                                                                                                                                                                                                                                                                                                                                                                                                                                                                                                                                                                                                                                                                                                                                                                                                                                           | Local Authority Pollution Prevention and Controls             | pg 5           |         |           | 1           | 6                              |
| Pollution Incidents to Controlled Waterspg 6158Prosecutions Relating to Authorised Processespg 8158Prosecutions Relating to Authorised Processespg 812Registered Radioactive Substancesrimage 811River Qualitypg 8image 8111River Quality Biology Sampling Pointsrimage 8image 811River Quality Chemistry Sampling Pointsrimage 8image 8image 8image 8Substantiated Pollution Incident Registerpg 9image 8image 8image 8image 8Water Abstractionspg 9image 8image 8image 8image 8image 8Groundwater Vulnerability Apppg 10Yesn/an/an/an/aGroundwater Vulnerability - Local Informationpg 10Yesn/an/an/aSuperficial Aquifer Designationspg 10Yesn/an/an/aSource Protection Zonesimage 8image 8image 8image 8image 8Flooding from Rivers or Sea without Defencespg 11Yesn/an/an/aFlooding from Rivers or Sea without Defencespg 11Yesn/an/aFlood Defencesimage 8image 8image 8image 8image 8Flood Defencesimage 8image 8image 8image 8image 8Flood Defencesimage 8image 8image 8image 8i                                                                                                                                                                                                                                                                                                                                                                                                                                                                                                                                                                                                                                                                                                                                                                                                                                                                                                                                                                                                                                                                                                                | Local Authority Pollution Prevention and Control Enforcements | pg 6           |         |           | 1           |                                |
| Prosecutions Relating to Authorised Processespg 8Image: Section Sect          | Nearest Surface Water Feature                                 | pg 6           | Yes     |           |             |                                |
| Registered Radioactive SubstancesImage: Subst                                                                                                                                                                                                                                                                                                                                                                                                                                                                                                                                                                                                                                                                                                             | Pollution Incidents to Controlled Waters                      | pg 6           |         | 1         | 5           | 8                              |
| River Qualitypg 811River Quality Biology Sampling Points111River Quality Chemistry Sampling Points111Substantiated Pollution Incident Registerpg 911Water Abstractionspg 912 (*2)Water Industry Act Referrals111Groundwater Vulnerability Mappg 10Yesn/an/aGroundwater Vulnerability - Soluble Rock Risk111Bedrock Aquifer Designationspg 10Yesn/an/aSource Protection Zones1111Extreme Flooding from Rivers or Sea without Defencespg 11Yesn/an/aFlood Water Storage Areaspg 11Yesn/an/an/aFlood Defencespg 11Yesn/an/an/aFlood Water Storage Areaspg 11Yesn/an/aFlood Defences <t< td=""><td>Prosecutions Relating to Authorised Processes</td><td>pg 8</td><td></td><td></td><td></td><td>2</td></t<>                                                                                                                                                                                                                                                                                                                                                                                                                                                                                                                                                                                                                                                                                                                                                                                                                                                                                                                                                                                                                                                                                                                                      | Prosecutions Relating to Authorised Processes                 | pg 8           |         |           |             | 2                              |
| River Quality Biology Sampling PointsImage: Constraint of the straint o | Registered Radioactive Substances                             |                |         |           |             |                                |
| River Quality Chemistry Sampling Pointspg 91Substantiated Pollution Incident Registerpg 91Water Abstractionspg 91Water Abstractionspg 91Water Industry Act Referrals11Groundwater Vulnerability Mappg 10Yesn/an/aGroundwater Vulnerability - Soluble Rock Risk111Groundwater Vulnerability - Local Information111Bedrock Aquifer Designationspg 10Yesn/an/aSuperficial Aquifer Designationspg 10Yesn/an/aSource Protection Zones1111Extreme Flooding from Rivers or Sea without Defencespg 11Yesn/an/aFlood Water Storage Areaspg 11Yesn/an/an/aFlood Defencespg 11Yesn/an/an/aFlood Defencespg 11Yesn/an/aFlood Defencespg 11Yesn/an/a <td>River Quality</td> <td>pg 8</td> <td></td> <td></td> <td>1</td> <td>1</td>                                                                                                                                                                                                                                                                                                                                                                                                                                                                                                                                                                                                                                                                                                                                                                                                                                                                                                                                                                                                                                                                                                                                                | River Quality                                                 | pg 8           |         |           | 1           | 1                              |
| Substantiated Pollution Incident Registerpg 91Water Abstractionspg 912 (*2)Water Industry Act Referrals12 (*2)Groundwater Vulnerability Mappg 10Yesn/an/aGroundwater Vulnerability - Soluble Rock Risk11Groundwater Vulnerability - Local Informationn/an/an/aBedrock Aquifer Designationspg 10Yesn/an/an/aSource Protection Zones11Extreme Flooding from Rivers or Sea without Defencespg 10Yesn/an/aIpod Water Storage Areaspg 11Yesn/an/aFlood Defences1n/aIpod Defencesn/an/aIpod Defencesn/aIpod Defences </td <td>River Quality Biology Sampling Points</td> <td></td> <td></td> <td></td> <td></td> <td></td>                                                                                                                                                                                                                                                                                                                                                                                                                                                                                                                                                                                                                                                                                                                                                                                                                                                                                                                                                                                                                                                                                                                                                                                                                                                                                                                                                                                                                                                                                  | River Quality Biology Sampling Points                         |                |         |           |             |                                |
| Water Abstractionspg 9Image of the strate of the str          | River Quality Chemistry Sampling Points                       |                |         |           |             |                                |
| Water Industry Act ReferralsImage: Mater                                                                                                                                                                                                                                                                                                                                                                                                                       | Substantiated Pollution Incident Register                     | pg 9           |         |           | 1           |                                |
| Groundwater Vulnerability Mappg 10Yesn/an/an/aGroundwater Vulnerability - Soluble Rock Riskn/an/an/an/an/aGroundwater Vulnerability - Local Informationn/an/an/an/an/aBedrock Aquifer Designationspg 10Yesn/an/an/aSuperficial Aquifer Designationspg 10Yesn/an/an/aSource Protection Zonesnn/an/an/an/aExtreme Flooding from Rivers or Sea without Defencespg 10Yesn/an/aFlood Inform Flood Defencespg 11Yesn/an/aFlood Water Storage Areaspg 11Yesn/an/aFlood DefencesindicationindicationindicationindicationFlood DefencesindicationindicationindicationindicationFlood DefencesindicationindicationindicationindicationFlood DefencesindicationindicationindicationindicationFlood DefencesindicationindicationindicationindicationFlood DefencesindicationindicationindicationindicationFlood DefencesindicationindicationindicationindicationFlood DefencesindicationindicationindicationindicationFlood DefencesindicationindicationindicationindicationFlood Defencesindicationindicationindication                                                                                                                                                                                                                                                                                                                                                                                                                                                                                                                                                                                                                                                                                                                                                                                                                                                                                                                                                                                                                                                                                          | Water Abstractions                                            | pg 9           |         |           |             | 2 (*2)                         |
| Groundwater Vulnerability - Soluble Rock Riskn/an/an/aGroundwater Vulnerability - Local Informationpg 10Yesn/an/an/aBedrock Aquifer Designationspg 10Yesn/an/an/aSuperficial Aquifer Designationsn/an/an/an/aSource Protection Zonesn/an/an/an/aExtreme Flooding from Rivers or Sea without Defencespg 10Yesn/an/aFlooding from Rivers or Sea without Defencespg 11Yesn/an/aFlood Water Storage Areaspg 11Yesn/an/aFlood Defencespg 11Yesn/an/a                                                                                                                                                                                                                                                                                                                                                                                                                                                                                                                                                                                                                                                                                                                                                                                                                                                                                                                                                                                                                                                                                                                                                                                                                                                                                                                                                                                                                                                                               | Water Industry Act Referrals                                  |                |         |           |             |                                |
| Groundwater Vulnerability - Local Informationnn/an/an/aBedrock Aquifer Designationspg 10Yesn/an/an/aSuperficial Aquifer Designationsn/an/an/an/aSource Protection Zonesnn/an/an/aExtreme Flooding from Rivers or Sea without Defencespg 10Yesn/an/aFlooding from Rivers or Sea without Defencespg 11Yesn/an/aFlood Water Storage Areaspg 11Yesn/an/aFlood Defencespg 11Yesn/an/aFlood Defencespg 11Yesn/an/aFlood Defencespg 11Yesn/an/aFlood Defencespg 11Yesn/an/aFlood Defencespg 11Yesn/an/a                                                                                                                                                                                                                                                                                                                                                                                                                                                                                                                                                                                                                                                                                                                                                                                                                                                                                                                                                                                                                                                                                                                                                                                                                                                                                                                                                                                                                                                                                                                                                                                                      | Groundwater Vulnerability Map                                 | pg 10          | Yes     | n/a       | n/a         | n/a                            |
| Bedrock Aquifer Designationspg 10Yesn/an/an/aSuperficial Aquifer DesignationsImage: Constraint of the second s                                                                | Groundwater Vulnerability - Soluble Rock Risk                 |                |         | n/a       | n/a         | n/a                            |
| Superficial Aquifer Designationsn/an/an/aSource Protection Zonesnn/an/an/aExtreme Flooding from Rivers or Sea without Defencespg 10Yesn/an/aFlooding from Rivers or Sea without Defencespg 11Yesn/an/aAreas Benefiting from Flood Defencespg 11Yesn/an/aFlood Water Storage Areaspg 11Yesn/an/aFlood Defencesn/an/an/an/aFlood Defencesnn/an/an/aFlood Defencesn/an/an/an/aFlood Defencesnn/an/an/aFlood Defencesnn/an/an/aFlood Defencesnn/an/an/a                                                                                                                                                                                                                                                                                                                                                                                                                                                                                                                                                                                                                                                                                                                                                                                                                                                                                                                                                                                                                                                                                                                                                                                                                                                                                                                                                                                                                                                                                                                                                                                                                                                   | Groundwater Vulnerability - Local Information                 |                |         | n/a       | n/a         | n/a                            |
| Source Protection Zonespg 10Yesn/an/aExtreme Flooding from Rivers or Sea without Defencespg 10Yesn/an/aFlooding from Rivers or Sea without Defencespg 11Yesn/an/aAreas Benefiting from Flood Defencesrcn/an/aFlood Water Storage Areaspg 11Yesn/an/aFlood Defencesrcn/an/aFlood Defencesrrrn/an/aFlood DefencesrrrrrFlood Defencesrr <td< td=""><td>Bedrock Aquifer Designations</td><td>pg 10</td><td>Yes</td><td>n/a</td><td>n/a</td><td>n/a</td></td<>                                                                                                                                                                                                                                                                                                                                                                                                                                                                                                                                                                                                                                                                                                                                                                                                                                                                                                                                                                                                                                                                                                                                                                                                                                                                                                                                                | Bedrock Aquifer Designations                                  | pg 10          | Yes     | n/a       | n/a         | n/a                            |
| Extreme Flooding from Rivers or Sea without Defencespg 10Yesn/an/aFlooding from Rivers or Sea without Defencespg 11Yesn/an/aAreas Benefiting from Flood Defencesn/an/aFlood Water Storage Areaspg 11Yesn/an/aFlood Defencesn/an/aFlood Defences </td <td>Superficial Aquifer Designations</td> <td></td> <td></td> <td>n/a</td> <td>n/a</td> <td>n/a</td>                                                                                                                                                                                                                                                                                                                                                                                                                                                                                                                                                                                                                                                                                                                                                                                                                                                                                                                                                                                                                                                                                                                                                                                                                                                                                                                                                                                                                                                                                                                                                                                                                                                                                                                                             | Superficial Aquifer Designations                              |                |         | n/a       | n/a         | n/a                            |
| Flooding from Rivers or Sea without Defences     pg 11     Yes     n/a       Areas Benefiting from Flood Defences     n/a     n/a       Flood Water Storage Areas     pg 11     Yes     n/a       Flood Defences     pg 11     Yes     n/a     n/a                                                                                                                                                                                                                                                                                                                                                                                                                                                                                                                                                                                                                                                                                                                                                                                                                                                                                                                                                                                                                                                                                                                                                                                                                                                                                                                                                                                                                                                                                                                                                                                                                                                                                                                                                                                                                                                    | Source Protection Zones                                       |                |         |           |             |                                |
| Areas Benefiting from Flood Defences     n/a     n/a       Flood Water Storage Areas     pg 11     Yes     n/a       Flood Defences     n/a     n/a                                                                                                                                                                                                                                                                                                                                                                                                                                                                                                                                                                                                                                                                                                                                                                                                                                                                                                                                                                                                                                                                                                                                                                                                                                                                                                                                                                                                                                                                                                                                                                                                                                                                                                                                                                                                                                                                                                                                                   | Extreme Flooding from Rivers or Sea without Defences          | pg 10          |         | Yes       | n/a         | n/a                            |
| Flood Water Storage Areas     pg 11     Yes     n/a     n/a       Flood Defences     Image: Constraint of the storage Areas                                                                                                                                                                                                                                                                                                                                                                                                                                                                                                                                                                                                                                                                                                                                                                                                                                                                                                                                                                                                                                                                                                                                                                                                                                                                                                                                                                                                                                                                                                                                                                                                                                                                                                                                                                                                                                          | Flooding from Rivers or Sea without Defences                  | pg 11          |         | Yes       | n/a         | n/a                            |
| Flood Defences n/a n/a                                                                                                                                                                                                                                                                                                                                                                                                                                                                                                                                                                                                                                                                                                                                                                                                                                                                                                                                                                                                                                                                                                                                                                                                                                                                                                                                                                                                                                                                                                                                                                                                                                                                                                                                                                                                                                                                                                                                                                                                                                                                                | Areas Benefiting from Flood Defences                          |                |         |           | n/a         | n/a                            |
|                                                                                                                                                                                                                                                                                                                                                                                                                                                                                                                                                                                                                                                                                                                                                                                                                                                                                                                                                                                                                                                                                                                                                                                                                                                                                                                                                                                                                                                                                                                                                                                                                                                                                                                                                                                                                                                                                                                                                                                                                                                                                                       | Flood Water Storage Areas                                     | pg 11          |         | Yes       | n/a         | n/a                            |
| OS Water Network Lines         pg 11         1         11         24         39                                                                                                                                                                                                                                                                                                                                                                                                                                                                                                                                                                                                                                                                                                                                                                                                                                                                                                                                                                                                                                                                                                                                                                                                                                                                                                                                                                                                                                                                                                                                                                                                                                                                                                                                                                                                                                                                                                                                                                                                                       | Flood Defences                                                |                |         |           | n/a         | n/a                            |
|                                                                                                                                                                                                                                                                                                                                                                                                                                                                                                                                                                                                                                                                                                                                                                                                                                                                                                                                                                                                                                                                                                                                                                                                                                                                                                                                                                                                                                                                                                                                                                                                                                                                                                                                                                                                                                                                                                                                                                                                                                                                                                       | OS Water Network Lines                                        | pg 11          | 1       | 11        | 24          | 39                             |