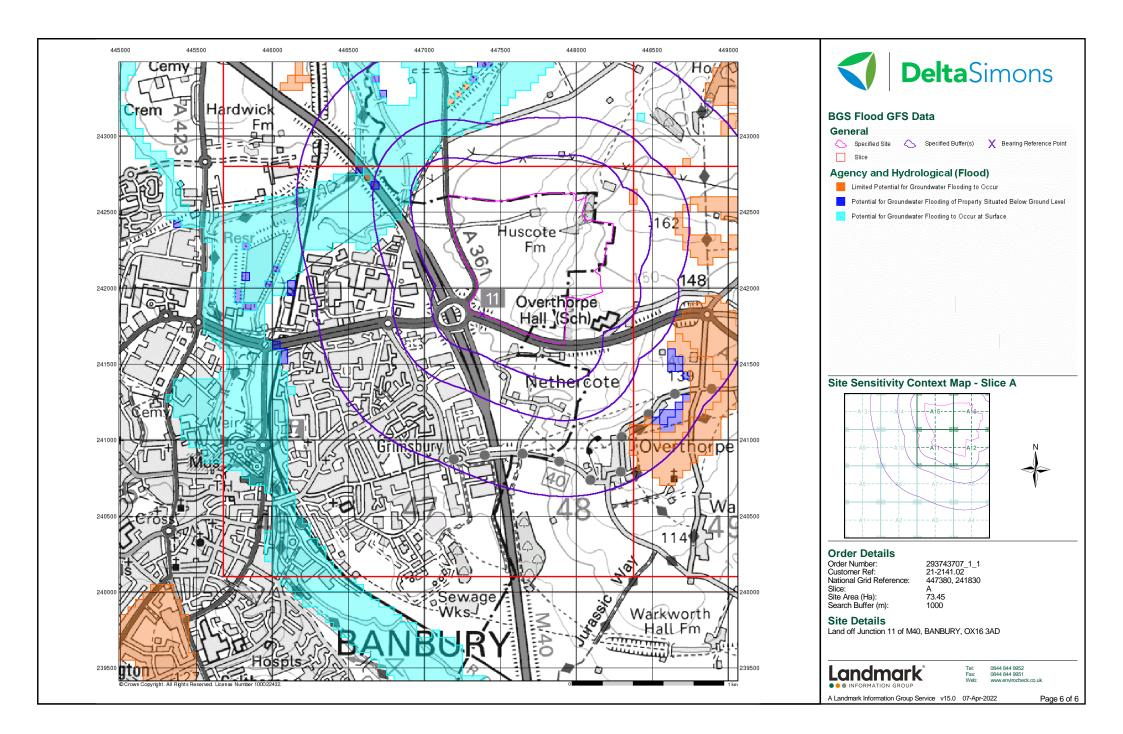

#### Report Version v53.0

| Agency & HydrologicalIntIntIntIntIntBSS Groundwater Flooding Susceptibilitypg 19g 1YesYesn/aContaminated Land Register Entries and NoticesPg 1Gent351Discharge ConsentsPg 1Gent351Prosecutions Relating to Controlled WatersPg 1Gent1351Integrated Pollution NoticesIndPg 3Gent17111111111111111111111111111111111111111111111111111111111111111111111111111111111111111111111111111111111111111111111111111111111111111111 <td< th=""><th>Data Type</th><th>Page<br/>Number</th><th>On Site</th><th>0 to 250m</th><th>251 to 500m</th><th>501 to 1000m<br/>(*up to 2000m)</th></td<>                                                                                                                                                                                                                                                                                                                                                                                                                                                                                                                                                                                                                                                                                                                                                                                                                                                                                                                                                                                                                                                                                                                                                                                                                                                                                                                                                                                                                                                                                                                 | Data Type                                                     | Page<br>Number | On Site | 0 to 250m | 251 to 500m | 501 to 1000m<br>(*up to 2000m) |
|-------------------------------------------------------------------------------------------------------------------------------------------------------------------------------------------------------------------------------------------------------------------------------------------------------------------------------------------------------------------------------------------------------------------------------------------------------------------------------------------------------------------------------------------------------------------------------------------------------------------------------------------------------------------------------------------------------------------------------------------------------------------------------------------------------------------------------------------------------------------------------------------------------------------------------------------------------------------------------------------------------------------------------------------------------------------------------------------------------------------------------------------------------------------------------------------------------------------------------------------------------------------------------------------------------------------------------------------------------------------------------------------------------------------------------------------------------------------------------------------------------------------------------------------------------------------------------------------------------------------------------------------------------------------------------------------------------------------------------------------------------------------------------------------------------------------------------------------------------------------------------------------------------------------------------------------------------------------------------------------------------------------------------------------------------------------------------------------------------|---------------------------------------------------------------|----------------|---------|-----------|-------------|--------------------------------|
| Contaminated Land Register Entries and Noticespg 1Discharge Consentspg 1 </th <th>Agency &amp; Hydrological</th> <th></th> <th></th> <th></th> <th></th> <th></th>                                                                                                                                                                                                                                                                                                                                                                                                                                                                                                                                                                                                                                                                                                                                                                                                                                                                                                                                                                                                                                                                                                                                                                                                                                                                                                                                                                                                                                                                                                                                                                                                                                                                                                                                                                                                                                                                                                                                    | Agency & Hydrological                                         |                |         |           |             |                                |
| Discharge Consentspg 1351Prosecutions Relating to Controlled Waters<                                                                                                                                                                                                                                                                                                                                                                                                                                                                                                                                                                                                                                                                                                                                                                                                                                                                                                                                                                                                                                                                                                                                                                                                                                                                                                                                                                                                                                                                                                                                                                                                                                                                                                                                                                                                                                                                                                                                                                                                                                  | BGS Groundwater Flooding Susceptibility                       | pg 1           |         | Yes       | Yes         | n/a                            |
| Prosecutions Relating to Controlled Watersn/an/an/aEnforcement and Prohibition NoticesIntegrated Pollution ControlsPg 3Integrated Pollution Controls7Integrated Pollution Prevention And ControlPg 3Integrated Pollution Prevention And ControlIntegrated Pollution Prevention and ControlsPg 5Integrated Pollution Prevention and Control16Local Authority Pollution Prevention and ControlPg 6Yes1616Local Authority Pollution Prevention and Control EnforcementsPg 6Yes158Nearest Surface Water FeaturePg 6Yes158Pollution Incidents to Controlled Waterspg 6158Prosecutions Relating to Authorised Processespg 8Integrated Pollution Prevention and ControlIntegrated Pollution Incidents to Controlled Waterspg 8Integrated Pollution Incident RegisterPg 9Integrated Pollution Prevention and ControlIntegrated Polluti                                                                                                                                                                                                                                                                                                                                                                                                                                                                                                                                                                                                                                              | Contaminated Land Register Entries and Notices                |                |         |           |             |                                |
| Enforcement and Prohibition NoticesIntegrated Pollution ControlsIntegrated Pollution Prevention And ControlPg 3Integrated Pollution Prevention And ControlPg 3Integrated Pollution Prevention And ControlPg 3Integrated Pollution Prevention and ControlPg 5Integrated Pollution Prevention and Control EnforcementsPg 6Integrated Pollution Prevention and Control EnforcementsPg 6Integrated Pollution Prevention and Control EnforcementsPg 6YesIntegrated Pollution Prevention and Control EnforcementsPg 7Integrated Pollution Incident Sector Secto                                                                                                                                                                                                                                                                                                                                     | Discharge Consents                                            | pg 1           |         | 3         | 5           | 1                              |
| Integrated Pollution ControlsImage and Pollution Prevention And Controlpg 3Image and Pollution Prevention And Control7Local Authority Integrated Pollution Prevention and Controlspg 5Image and Pollution Prevention and Controlspg 5Image and Pollution Prevention and Controlspg 6Image and Pollution Prevention and PolicyImage and Pollution Prevention and PolicyImage and Pollution Prevention and PolicyImage and Pollution PolicyImage and Pollution PolicyPiliticyImage and Pollution PolicyImage and PolicyImage and PolicyImage and Policy <td< td=""><td>Prosecutions Relating to Controlled Waters</td><td></td><td></td><td>n/a</td><td>n/a</td><td>n/a</td></td<>                                                                                                                                                                                                                                                                                                                                                                                                                                          | Prosecutions Relating to Controlled Waters                    |                |         | n/a       | n/a         | n/a                            |
| Integrated Pollution Prevention And Controlpg 37Local Authority Integrated Pollution Prevention And Control </td <td>Enforcement and Prohibition Notices</td> <td></td> <td></td> <td></td> <td></td> <td></td>                                                                                                                                                                                                                                                                                                                                                                                                                                                                                                                                                                                                                                                                                                                                                                                                                                                                                                                                                                                                                                                                                                                                                                                                                                                                                                                                                                                                                                                                                                                                                                                                                                                                                                                                                                                                                                                                                       | Enforcement and Prohibition Notices                           |                |         |           |             |                                |
| IndexInterventionInterventionLocal Authority Integrated Pollution Prevention and Controlpg 51Local Authority Pollution Prevention and Controlpg 61Nearest Surface Water Featurepg 6YesPollution Incidents to Controlled Waterspg 61Pollution Incidents to Controlled Waterspg 81Prosecutions Relating to Authorised Processespg 81River Qualitypg 811River Quality Biology Sampling Points11River Quality Chemistry Sampling Points11Substantiated Pollution Incident Registerpg 911Water Abstractionspg 911Groundwater Vulnerability Act Referrals1n/an/aGroundwater Vulnerability Soluble Rock Risk1n/an/an/aSubgraficia Aquifer Designationspg 10Yesn/an/an/aSucce Protection Zonespg 10Yesn/an/an/aFording from Rivers or Sea without Defencespg 10Yesn/an/an/aFlood Water Storage Areaspg 11Yesn/an/an/aFlood Defencespg 11Yesn/an/an/aFlood Defencespg 11Yesn/an/an/aFlood Defencespg 11Yesn/an/an/aFlood Defencespg 11Yesn/an/an/aFlood Defencespg 11Yesn/an/                                                                                                                                                                                                                                                                                                                                                                                                                                                                                                                                                                                                                                                                                                                                                                                                                                                                                                                                                                                                                                                                                                                                  | Integrated Pollution Controls                                 |                |         |           |             |                                |
| Local Authority Pollution Prevention and Controlspg 5116Local Authority Pollution Prevention and Control Enforcementspg 6Yes11Nearest Surface Water Featurepg 6Yes158Pollution Incidents to Controlled Waterspg 6158Prosecutions Relating to Authorised Processespg 8158Registered Radioactive Substancespg 8111River Qualitypg 8111River Quality Biology Sampling Points111Substantiated Pollution Incident Registerpg 911Water Abstractionspg 9112Water Abstractionspg 9111Groundwater Vulnerability Act Referralsrn/an/an/aGroundwater Vulnerability Soluble Rock Riskpg 10Yesn/an/aSuperficial Aquifer Designationspg 10Yesn/an/aSuperficial Aquifer Designationspg 10Yesn/an/aSuperficial Aquifer Designationspg 10Yesn/an/aFlooding from Rivers or Sea without Defencespg 10Yesn/an/aFlooding from Rivers or Sea without Defencespg 11Yesn/an/aFlood Defencespg 11Yesn/an/an/aFlood Defencespg 11Yesn/an/aFlood Defencespg 11Yesn/an/a                                                                                                                                                                                                                                                                                                                                                                                                                                                                                                                                                                                                                                                                                                                                                                                                                                                                                                                                                                                                                                                                                                                                                          | Integrated Pollution Prevention And Control                   | pg 3           |         |           |             | 7                              |
| Local Authority Pollution Prevention and Control Enforcementspg 611Nearest Surface Water Featurepg 6Yes158Pollution Incidents to Controlled Waterspg 615822Registered Radioactive Substancespg 811111River Qualitypg 8111111River Quality Biology Sampling Pointspg 91111111111111111111111111111111111111111111111111111111111111111111111111111111111111111111111111111111111111111111111111111111111111111111111 <t< td=""><td>Local Authority Integrated Pollution Prevention And Control</td><td></td><td></td><td></td><td></td><td></td></t<>                                                                                                                                                                                                                                                                                                                                                                                                                                                                                                                                                                                                                                                                                                                                                                                                                                                                                                                                                                                                                                                                                                                                                                                                                                                                                                                                                                                                                                                                                                                                                  | Local Authority Integrated Pollution Prevention And Control   |                |         |           |             |                                |
| Nearest Surface Water Featurepg 6YesIFeaturePollution Incidents to Controlled Waterspg 6158Prosecutions Relating to Authorised Processespg 8158Prosecutions Relating to Authorised Processespg 8I11River Qualitypg 8I111River Quality Biology Sampling PointsIII11River Quality Chemistry Sampling PointsIIIIISubstantiated Pollution Incident Registerpg 9IIIIIWater Abstractionspg 9IIIIIIIIIIIIIIIIIIIIIIIIIIIIIIIIIIIIIIIIIIIIIIIIIIIIIIIIIIIIIIIIIIIIIIIIIIIIIIIIIIIIIIIIIIIIIIIIIIIIIIIIIIIIIIIIIIIII                                                                                                                                                                                                                                                                                                                                                                                                                                                                                                                                                                                                                                                                                                                                                                                                                                                                                                                                                                                                                                                                                                                                                                                                                                                                                                                                                                                                                                                                                                                                                                                           | Local Authority Pollution Prevention and Controls             | pg 5           |         |           | 1           | 6                              |
| Pollution Incidents to Controlled Waterspg 6158Prosecutions Relating to Authorised Processespg 8158Prosecutions Relating to Authorised Processespg 812Registered Radioactive Substancesrimage 811River Qualitypg 8image 8111River Quality Biology Sampling Pointsrimage 8image 811River Quality Chemistry Sampling Pointsrimage 8image 8image 8image 8Substantiated Pollution Incident Registerpg 9image 8image 8image 8image 8Water Abstractionspg 9image 8image 8image 8image 8image 8Groundwater Vulnerability Apppg 10Yesn/an/an/an/aGroundwater Vulnerability - Local Informationpg 10Yesn/an/an/aSuperficial Aquifer Designationspg 10Yesn/an/an/aSource Protection Zonesimage 8image 8image 8image 8image 8Flooding from Rivers or Sea without Defencespg 11Yesn/an/an/aFlooding from Rivers or Sea without Defencespg 11Yesn/an/aFlood Defencesimage 8image 8image 8image 8image 8Flood Defencesimage 8image 8image 8image 8image 8Flood Defencesimage 8image 8image 8image 8i                                                                                                                                                                                                                                                                                                                                                                                                                                                                                                                                                                                                                                                                                                                                                                                                                                                                                                                                                                                                                                                                                                                | Local Authority Pollution Prevention and Control Enforcements | pg 6           |         |           | 1           |                                |
| Prosecutions Relating to Authorised Processespg 8Image: Section Sect          | Nearest Surface Water Feature                                 | pg 6           | Yes     |           |             |                                |
| Registered Radioactive SubstancesImage: Subst                                                                                                                                                                                                                                                                                                                                                                                                                                                                                                                                                                                                                                                                                                             | Pollution Incidents to Controlled Waters                      | pg 6           |         | 1         | 5           | 8                              |
| River Qualitypg 811River Quality Biology Sampling Points111River Quality Chemistry Sampling Points111Substantiated Pollution Incident Registerpg 911Water Abstractionspg 912 (*2)Water Industry Act Referrals111Groundwater Vulnerability Mappg 10Yesn/an/aGroundwater Vulnerability - Soluble Rock Risk111Bedrock Aquifer Designationspg 10Yesn/an/aSource Protection Zones1111Extreme Flooding from Rivers or Sea without Defencespg 11Yesn/an/aFlood Water Storage Areaspg 11Yesn/an/an/aFlood Defencespg 11Yesn/an/an/aFlood Water Storage Areaspg 11Yesn/an/aFlood Defences <t< td=""><td>Prosecutions Relating to Authorised Processes</td><td>pg 8</td><td></td><td></td><td></td><td>2</td></t<>                                                                                                                                                                                                                                                                                                                                                                                                                                                                                                                                                                                                                                                                                                                                                                                                                                                                                                                                                                                                                                                                                                                                      | Prosecutions Relating to Authorised Processes                 | pg 8           |         |           |             | 2                              |
| River Quality Biology Sampling PointsImage: Constraint of the straint o | Registered Radioactive Substances                             |                |         |           |             |                                |
| River Quality Chemistry Sampling Pointspg 91Substantiated Pollution Incident Registerpg 91Water Abstractionspg 91Water Abstractionspg 91Water Industry Act Referrals11Groundwater Vulnerability Mappg 10Yesn/an/aGroundwater Vulnerability - Soluble Rock Risk111Groundwater Vulnerability - Local Information111Bedrock Aquifer Designationspg 10Yesn/an/aSuperficial Aquifer Designationspg 10Yesn/an/aSource Protection Zones1111Extreme Flooding from Rivers or Sea without Defencespg 11Yesn/an/aFlood Water Storage Areaspg 11Yesn/an/an/aFlood Defencespg 11Yesn/an/an/aFlood Defencespg 11Yesn/an/aFlood Defencespg 11Yesn/an/a <td>River Quality</td> <td>pg 8</td> <td></td> <td></td> <td>1</td> <td>1</td>                                                                                                                                                                                                                                                                                                                                                                                                                                                                                                                                                                                                                                                                                                                                                                                                                                                                                                                                                                                                                                                                                                                                                | River Quality                                                 | pg 8           |         |           | 1           | 1                              |
| Substantiated Pollution Incident Registerpg 91Water Abstractionspg 912 (*2)Water Industry Act Referrals12 (*2)Groundwater Vulnerability Mappg 10Yesn/an/aGroundwater Vulnerability - Soluble Rock Risk11Groundwater Vulnerability - Local Informationn/an/an/aBedrock Aquifer Designationspg 10Yesn/an/an/aSource Protection Zones11Extreme Flooding from Rivers or Sea without Defencespg 10Yesn/an/aIpod Water Storage Areaspg 11Yesn/an/aFlood Defences1n/aIpod Defencesn/an/aIpod Defencesn/aIpod Defences </td <td>River Quality Biology Sampling Points</td> <td></td> <td></td> <td></td> <td></td> <td></td>                                                                                                                                                                                                                                                                                                                                                                                                                                                                                                                                                                                                                                                                                                                                                                                                                                                                                                                                                                                                                                                                                                                                                                                                                                                                                                                                                                                                                                                                                  | River Quality Biology Sampling Points                         |                |         |           |             |                                |
| Water Abstractionspg 9Image of the strate of the str          | River Quality Chemistry Sampling Points                       |                |         |           |             |                                |
| Water Industry Act ReferralsImage: Mater                                                                                                                                                                                                                                                                                                                                                                                                                       | Substantiated Pollution Incident Register                     | pg 9           |         |           | 1           |                                |
| Groundwater Vulnerability Mappg 10Yesn/an/an/aGroundwater Vulnerability - Soluble Rock Riskn/an/an/an/an/aGroundwater Vulnerability - Local Informationn/an/an/an/an/aBedrock Aquifer Designationspg 10Yesn/an/an/aSuperficial Aquifer Designationspg 10Yesn/an/an/aSource Protection Zonesnn/an/an/an/aExtreme Flooding from Rivers or Sea without Defencespg 10Yesn/an/aFlood Inform Flood Defencespg 11Yesn/an/aFlood Water Storage Areaspg 11Yesn/an/aFlood DefencesindicationindicationindicationindicationFlood DefencesindicationindicationindicationindicationFlood DefencesindicationindicationindicationindicationFlood DefencesindicationindicationindicationindicationFlood DefencesindicationindicationindicationindicationFlood DefencesindicationindicationindicationindicationFlood DefencesindicationindicationindicationindicationFlood DefencesindicationindicationindicationindicationFlood DefencesindicationindicationindicationindicationFlood Defencesindicationindicationindication                                                                                                                                                                                                                                                                                                                                                                                                                                                                                                                                                                                                                                                                                                                                                                                                                                                                                                                                                                                                                                                                                          | Water Abstractions                                            | pg 9           |         |           |             | 2 (*2)                         |
| Groundwater Vulnerability - Soluble Rock Riskn/an/an/aGroundwater Vulnerability - Local Informationpg 10Yesn/an/an/aBedrock Aquifer Designationspg 10Yesn/an/an/aSuperficial Aquifer Designationsn/an/an/an/aSource Protection Zonesn/an/an/an/aExtreme Flooding from Rivers or Sea without Defencespg 10Yesn/an/aFlooding from Rivers or Sea without Defencespg 11Yesn/an/aFlood Water Storage Areaspg 11Yesn/an/aFlood Defencespg 11Yesn/an/a                                                                                                                                                                                                                                                                                                                                                                                                                                                                                                                                                                                                                                                                                                                                                                                                                                                                                                                                                                                                                                                                                                                                                                                                                                                                                                                                                                                                                                                                               | Water Industry Act Referrals                                  |                |         |           |             |                                |
| Groundwater Vulnerability - Local Informationnn/an/an/aBedrock Aquifer Designationspg 10Yesn/an/an/aSuperficial Aquifer Designationsn/an/an/an/aSource Protection Zonesnn/an/an/aExtreme Flooding from Rivers or Sea without Defencespg 10Yesn/an/aFlooding from Rivers or Sea without Defencespg 11Yesn/an/aFlood Water Storage Areaspg 11Yesn/an/aFlood Defencespg 11Yesn/an/aFlood Defencespg 11Yesn/an/aFlood Defencespg 11Yesn/an/aFlood Defencespg 11Yesn/an/aFlood Defencespg 11Yesn/an/a                                                                                                                                                                                                                                                                                                                                                                                                                                                                                                                                                                                                                                                                                                                                                                                                                                                                                                                                                                                                                                                                                                                                                                                                                                                                                                                                                                                                                                                                                                                                                                                                      | Groundwater Vulnerability Map                                 | pg 10          | Yes     | n/a       | n/a         | n/a                            |
| Bedrock Aquifer Designationspg 10Yesn/an/an/aSuperficial Aquifer DesignationsImage: Constraint of the second s                                                                | Groundwater Vulnerability - Soluble Rock Risk                 |                |         | n/a       | n/a         | n/a                            |
| Superficial Aquifer Designationsn/an/an/aSource Protection Zonesnn/an/an/aExtreme Flooding from Rivers or Sea without Defencespg 10Yesn/an/aFlooding from Rivers or Sea without Defencespg 11Yesn/an/aAreas Benefiting from Flood Defencespg 11Yesn/an/aFlood Water Storage Areaspg 11Yesn/an/aFlood Defencesn/an/an/an/aFlood Defencesnn/an/an/aFlood Defencesn/an/an/an/aFlood Defencesnn/an/an/aFlood Defencesnn/an/an/aFlood Defencesnn/an/an/a                                                                                                                                                                                                                                                                                                                                                                                                                                                                                                                                                                                                                                                                                                                                                                                                                                                                                                                                                                                                                                                                                                                                                                                                                                                                                                                                                                                                                                                                                                                                                                                                                                                   | Groundwater Vulnerability - Local Information                 |                |         | n/a       | n/a         | n/a                            |
| Source Protection Zonespg 10Yesn/an/aExtreme Flooding from Rivers or Sea without Defencespg 10Yesn/an/aFlooding from Rivers or Sea without Defencespg 11Yesn/an/aAreas Benefiting from Flood Defencesrcn/an/aFlood Water Storage Areaspg 11Yesn/an/aFlood Defencesrcn/an/aFlood Defencesrrrn/an/aFlood DefencesrrrrrFlood Defencesrr <td< td=""><td>Bedrock Aquifer Designations</td><td>pg 10</td><td>Yes</td><td>n/a</td><td>n/a</td><td>n/a</td></td<>                                                                                                                                                                                                                                                                                                                                                                                                                                                                                                                                                                                                                                                                                                                                                                                                                                                                                                                                                                                                                                                                                                                                                                                                                                                                                                                                                | Bedrock Aquifer Designations                                  | pg 10          | Yes     | n/a       | n/a         | n/a                            |
| Extreme Flooding from Rivers or Sea without Defencespg 10Yesn/an/aFlooding from Rivers or Sea without Defencespg 11Yesn/an/aAreas Benefiting from Flood Defencesn/an/aFlood Water Storage Areaspg 11Yesn/an/aFlood Defencesn/an/aFlood Defences </td <td>Superficial Aquifer Designations</td> <td></td> <td></td> <td>n/a</td> <td>n/a</td> <td>n/a</td>                                                                                                                                                                                                                                                                                                                                                                                                                                                                                                                                                                                                                                                                                                                                                                                                                                                                                                                                                                                                                                                                                                                                                                                                                                                                                                                                                                                                                                                                                                                                                                                                                                                                                                                                             | Superficial Aquifer Designations                              |                |         | n/a       | n/a         | n/a                            |
| Flooding from Rivers or Sea without Defences     pg 11     Yes     n/a       Areas Benefiting from Flood Defences     n/a     n/a       Flood Water Storage Areas     pg 11     Yes     n/a       Flood Defences     pg 11     Yes     n/a     n/a                                                                                                                                                                                                                                                                                                                                                                                                                                                                                                                                                                                                                                                                                                                                                                                                                                                                                                                                                                                                                                                                                                                                                                                                                                                                                                                                                                                                                                                                                                                                                                                                                                                                                                                                                                                                                                                    | Source Protection Zones                                       |                |         |           |             |                                |
| Areas Benefiting from Flood Defences     n/a     n/a       Flood Water Storage Areas     pg 11     Yes     n/a       Flood Defences     n/a     n/a                                                                                                                                                                                                                                                                                                                                                                                                                                                                                                                                                                                                                                                                                                                                                                                                                                                                                                                                                                                                                                                                                                                                                                                                                                                                                                                                                                                                                                                                                                                                                                                                                                                                                                                                                                                                                                                                                                                                                   | Extreme Flooding from Rivers or Sea without Defences          | pg 10          |         | Yes       | n/a         | n/a                            |
| Flood Water Storage Areas     pg 11     Yes     n/a     n/a       Flood Defences     Image: Constraint of the storage Areas                                                                                                                                                                                                                                                                                                                                                                                                                                                                                                                                                                                                                                                                                                                                                                                                                                                                                                                                                                                                                                                                                                                                                                                                                                                                                                                                                                                                                                                                                                                                                                                                                                                                                                                                                                                                                                          | Flooding from Rivers or Sea without Defences                  | pg 11          |         | Yes       | n/a         | n/a                            |
| Flood Defences n/a n/a                                                                                                                                                                                                                                                                                                                                                                                                                                                                                                                                                                                                                                                                                                                                                                                                                                                                                                                                                                                                                                                                                                                                                                                                                                                                                                                                                                                                                                                                                                                                                                                                                                                                                                                                                                                                                                                                                                                                                                                                                                                                                | Areas Benefiting from Flood Defences                          |                |         |           | n/a         | n/a                            |
|                                                                                                                                                                                                                                                                                                                                                                                                                                                                                                                                                                                                                                                                                                                                                                                                                                                                                                                                                                                                                                                                                                                                                                                                                                                                                                                                                                                                                                                                                                                                                                                                                                                                                                                                                                                                                                                                                                                                                                                                                                                                                                       | Flood Water Storage Areas                                     | pg 11          |         | Yes       | n/a         | n/a                            |
| OS Water Network Lines         pg 11         1         11         24         39                                                                                                                                                                                                                                                                                                                                                                                                                                                                                                                                                                                                                                                                                                                                                                                                                                                                                                                                                                                                                                                                                                                                                                                                                                                                                                                                                                                                                                                                                                                                                                                                                                                                                                                                                                                                                                                                                                                                                                                                                       | Flood Defences                                                |                |         |           | n/a         | n/a                            |
|                                                                                                                                                                                                                                                                                                                                                                                                                                                                                                                                                                                                                                                                                                                                                                                                                                                                                                                                                                                                                                                                                                                                                                                                                                                                                                                                                                                                                                                                                                                                                                                                                                                                                                                                                                                                                                                                                                                                                                                                                                                                                                       | OS Water Network Lines                                        | pg 11          | 1       | 11        | 24          | 39                             |