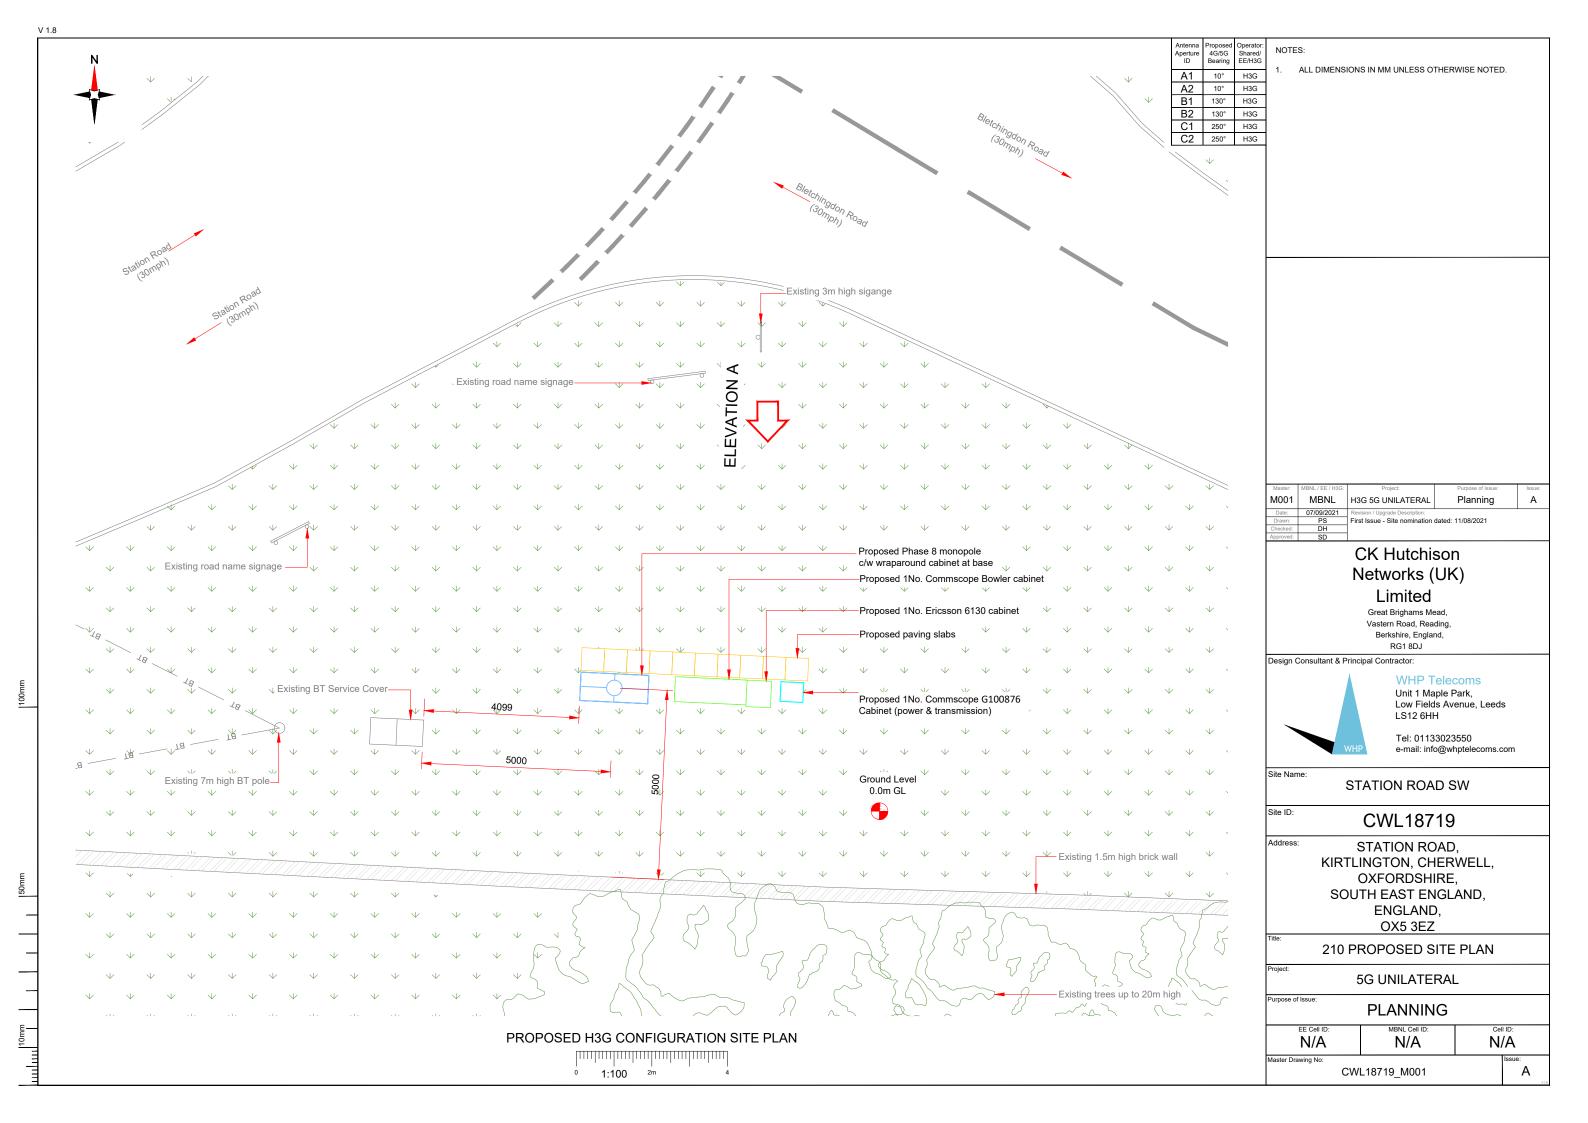

5G UNILATERAL

**3UK RF Type B: Design Document Ref:** Post Upgrade Tech:

4G++ (12 Port Passive) New = N\A | Uni = N\A | Share = N\A L800 + L1400 + L1800 + L2100

4G++ & 5G Active Antenna A Uni = 3.3,1.1 (Densification) | Share = NI/A NR3600

1

1

1

1

1

STATUS KEY:

Installed: Existing

Existing and to remain Retain: Existing and to be relocated Relocate: Remove: Existing to be removed from site

Proposed: New on site

M001 MBNL H3G 5G UNILATERAL Planning