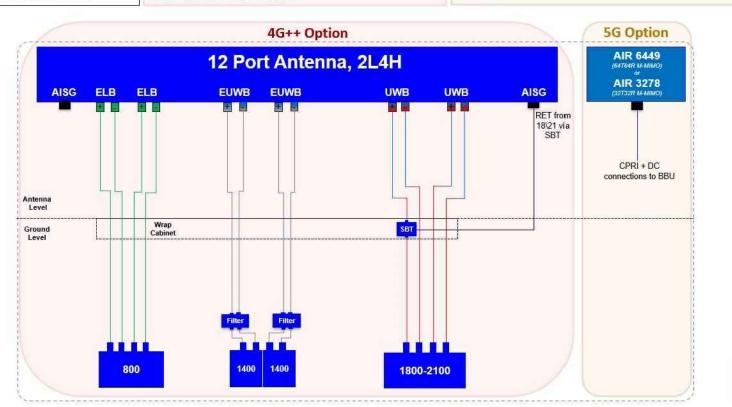

5G UNILATERAL

**3UK RF Type B: Design Document Ref:** Post Upgrade Tech:

4G++ (12 Port Passive) New = N\A | Uni = N\A | Share = N\A L800 + L1400 + L1800 + L2100

4G++ & 5G Active Antenna A Uni = 3.3,1.1 (Densification) | Share = NI/A NR3600