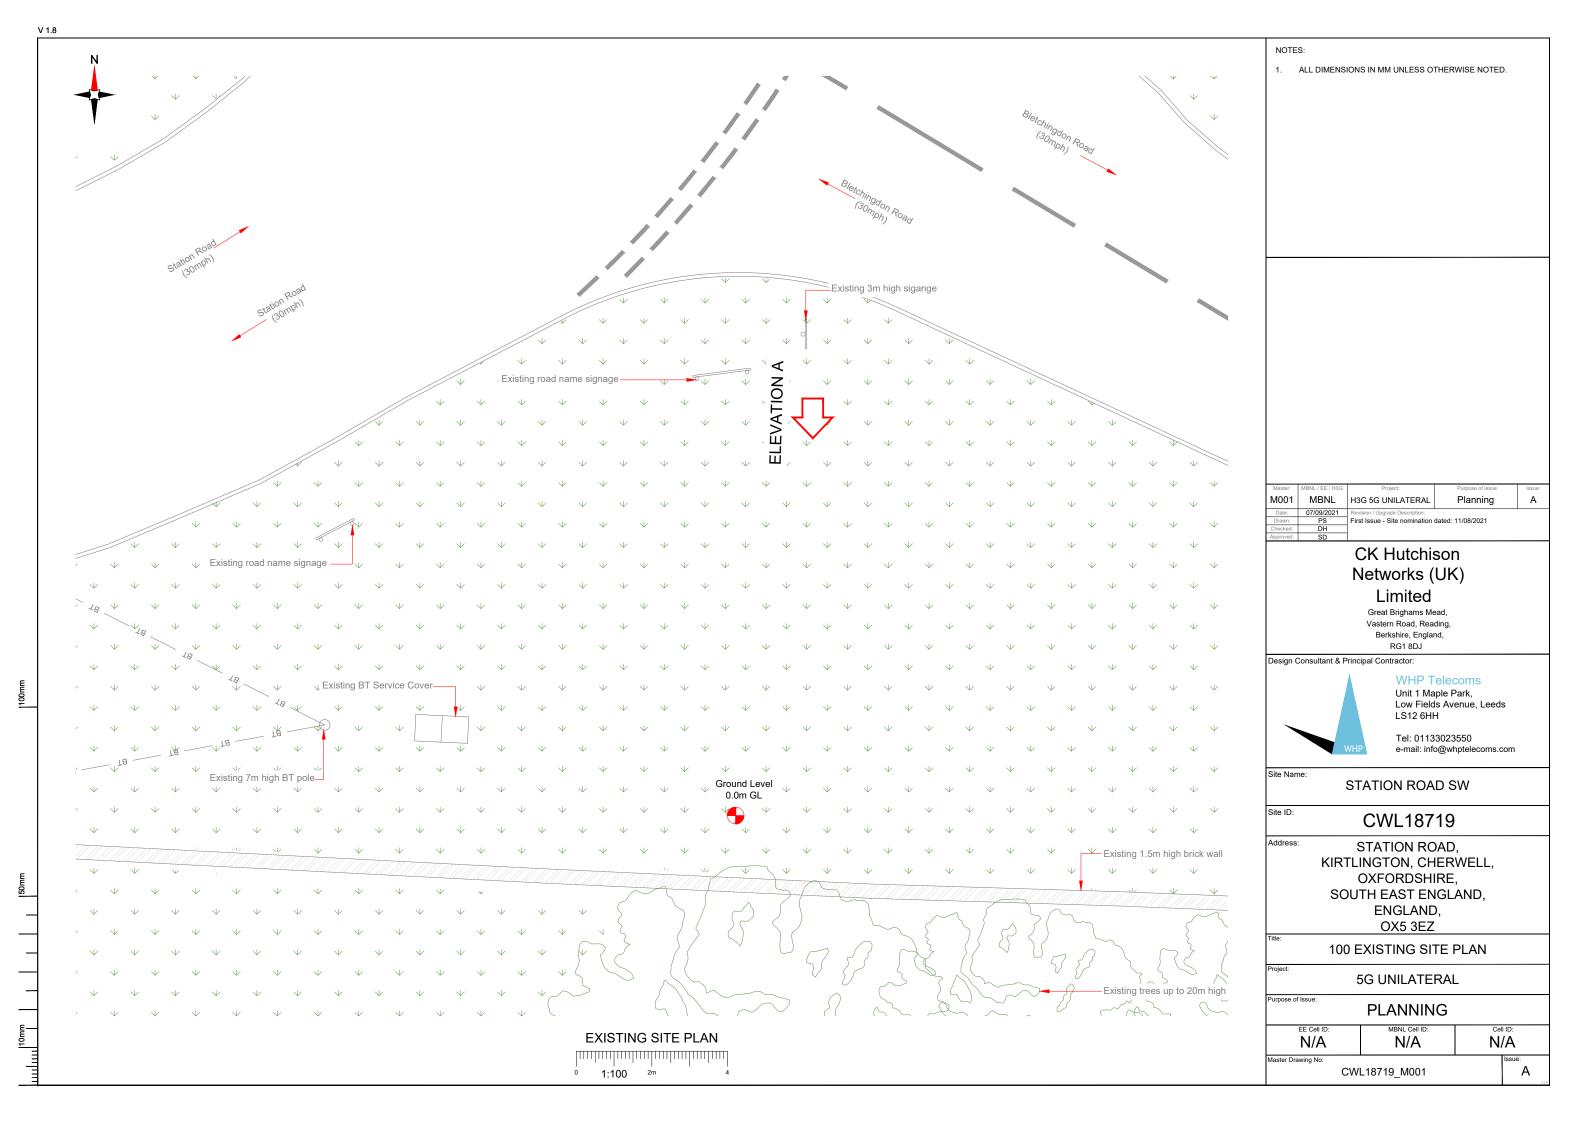

#### DIRECTIONS TO SITE:

Head north-west on M40, At junction 9, take the A34/A41 exit to Oxford/Newbury/Bicester, At Wendlebury Interchange, take the 1st exit onto A34, Take the B4027 exit towards Bletchingdon/Heathfield/Islip, Turn left onto B4027, Turn right onto Springwell Hill, Continue onto Bletchingdon Rd, the site is located on the left hand side on the grass verge