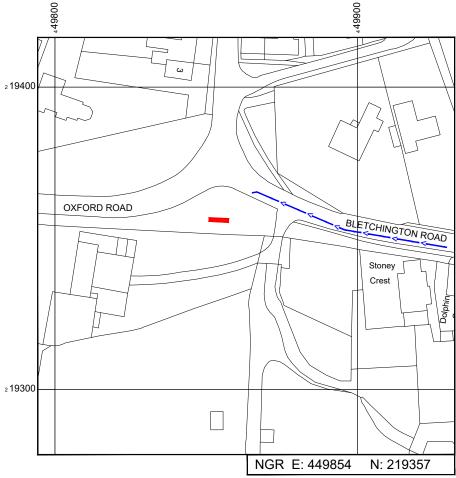

### SITE LOCATION PLAN

#### DIRECTIONS TO SITE:

Head north-west on M40, At junction 9, take the A34/A41 exit to Oxford/Newbury/Bicester, At Wendlebury Interchange, take the 1st exit onto A34, Take the B4027 exit towards Bletchingdon/Heathfield/Islip, Turn left onto B4027, Turn right onto Springwell Hill, Continue onto Bletchingdon Rd, the site is located on the left hand side on the grass verge