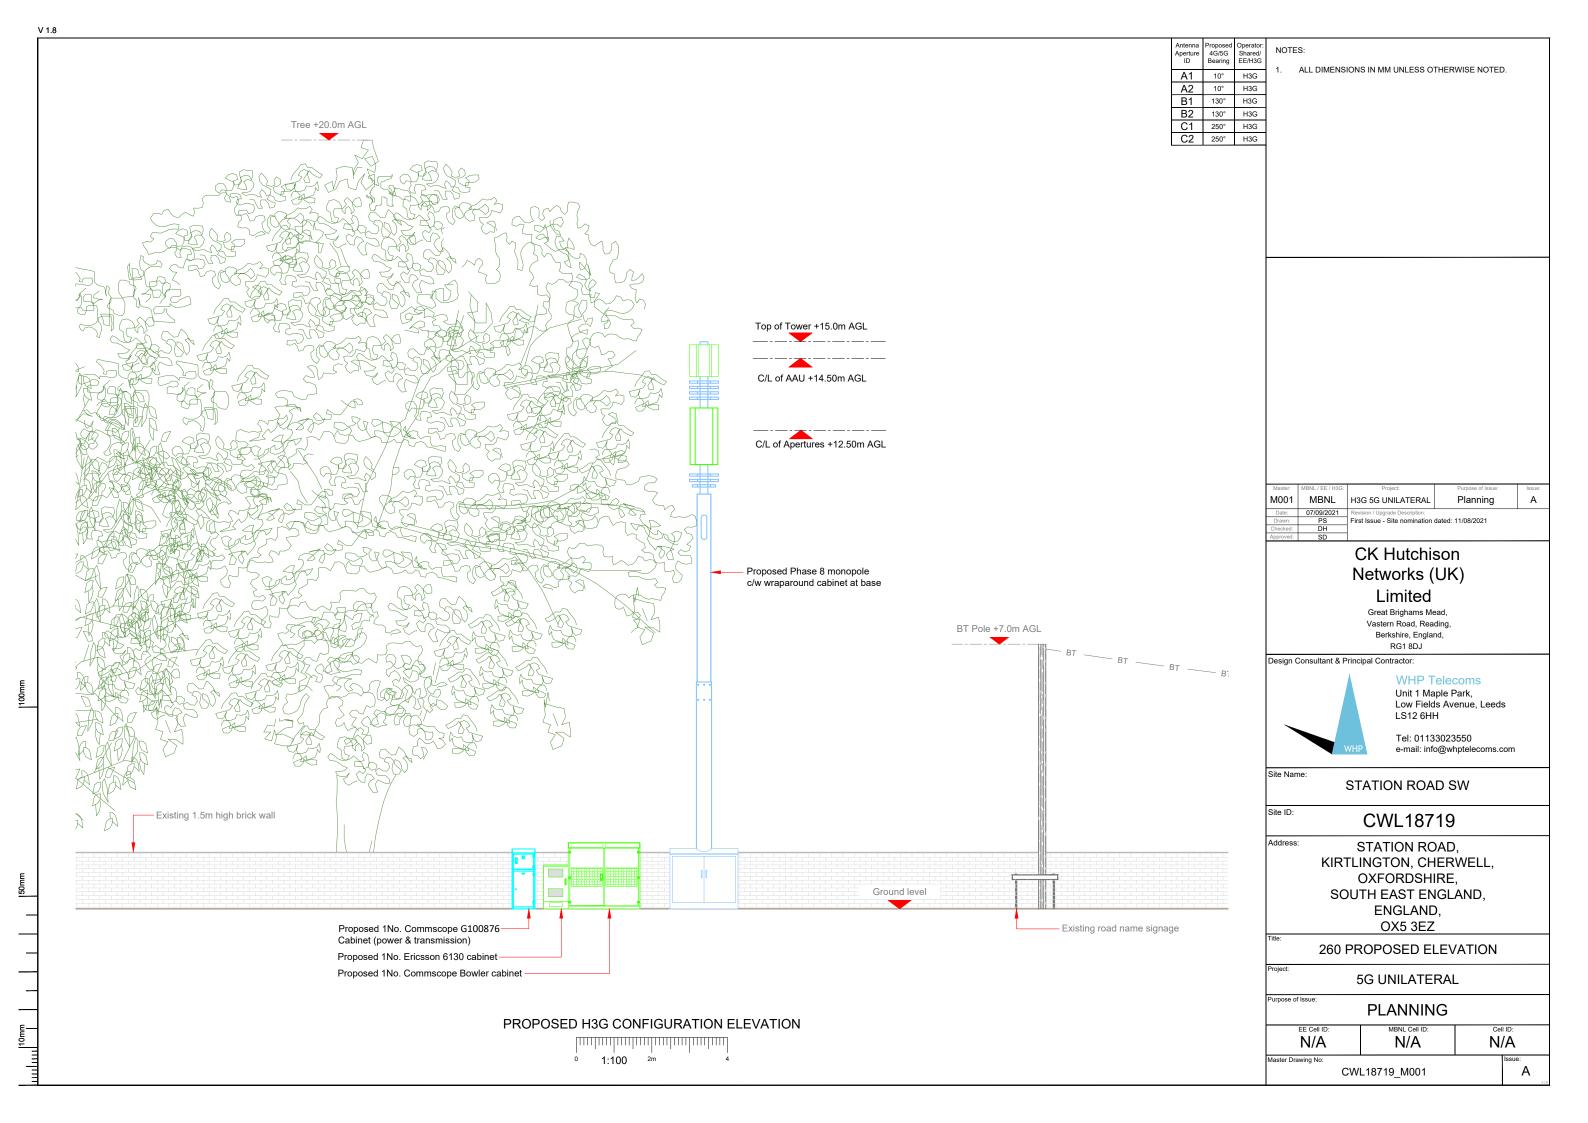

18: 302 PROPOSED ANTENNA SCHEDULE & LINE CONFIGURATION

**5G UNILATERAL** 

**PLANNING** 

N/A N/A N/A Α

CWL18719 M001

auipment

CAB1

CAB2

CAB3

CAB4

Equipment

Description / Type

Commscope - Bowle

Ericsson 6130

Diplexer Cabinet

Commscope Kevin

Status

Proposed

Proposed

Proposed

Proposed

Dimensions

 $(W \times D \times H)$ 

1900x600x1750

650x700x1100

1800x750x1600

600x520x1585

Equipment

Manufacturer

Weight

(kg)

Colour

(RAL Colour)

Grey

Grey

Grey

Grey

Material

Steel

Steel

Steel

Steel

Location

Outdoor

Outdoor

Outdoor

Outdoor

Power cable

length

(m)

MBNL Ref:

-

Comments

| Master:  | MBNL / EE / H3G: | Project:                                                                           | Purpose of Issue: | Issue: |  |
|----------|------------------|------------------------------------------------------------------------------------|-------------------|--------|--|
| M001     | MBNL             | H3G 5G UNILATERAL                                                                  | Planning          | Α      |  |
| Date:    | 07/09/2021       | Revision / Upgrade Description:<br>First Issue - Site nomination dated: 11/08/2021 |                   |        |  |
| Drawn:   | PS               |                                                                                    |                   |        |  |
| Chaekadı | DII              |                                                                                    |                   |        |  |