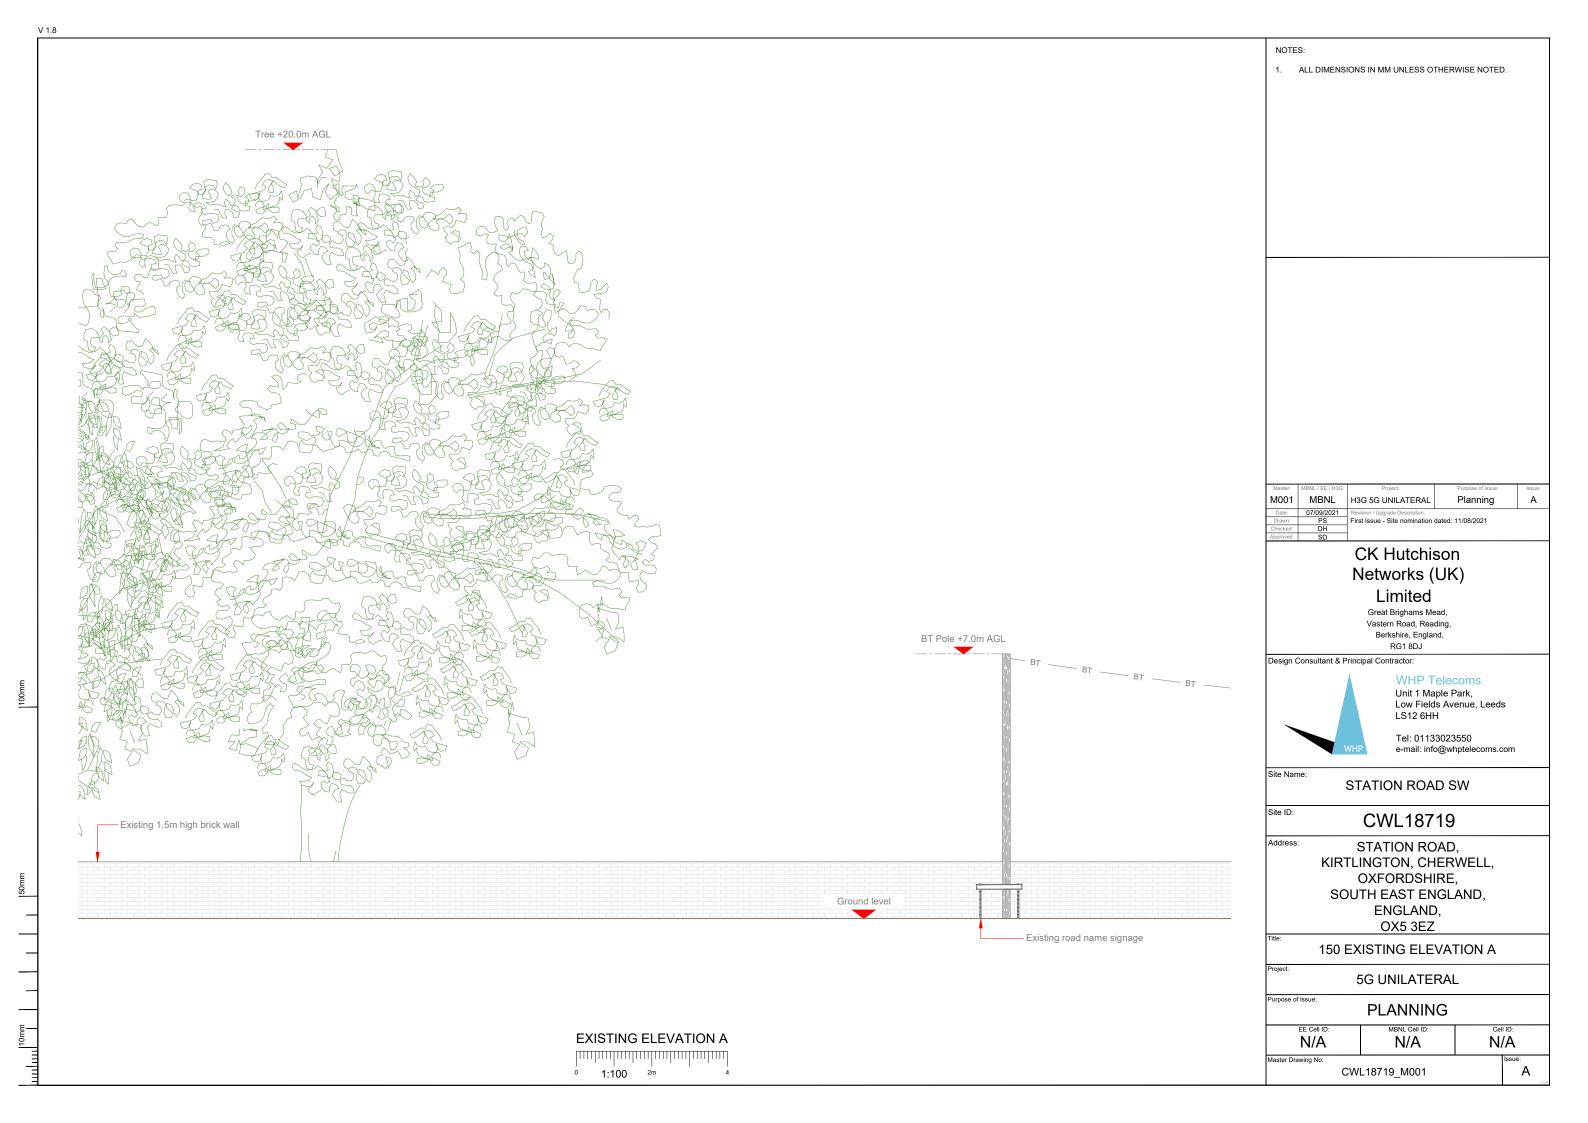

#### DIRECTIONS TO SITE:

Head north-west on M40, At junction 9, take the A34/A41 exit to Oxford/Newbury/Bicester, At Wendlebury Interchange, take the 1st exit onto A34, Take the B4027 exit towards Bletchingdon/Heathfield/Islip, Turn left onto B4027, Turn right onto Springwell Hill, Continue onto Bletchingdon Rd, the site is located on the left hand side on the grass verge