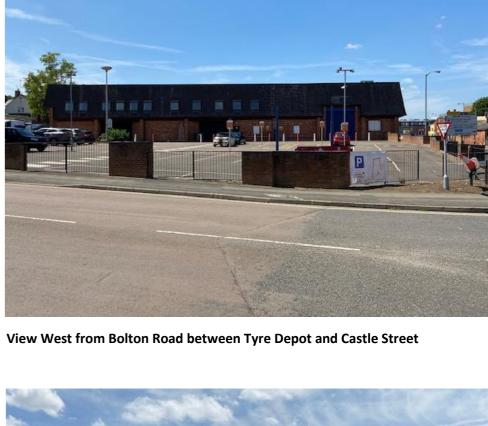

## **BUZZ BINGO, BANBURY – IMAGES OF APPEAL SITE & LOCAL SURROUNDINGS – BOLTON ROAD**

View North-northwest from Bolton Road towards Car Park entrance

View North-northeast from Bolton Road towards Tyre Depot

View West along Bolton Road past Tyre Depot towards Conservation Area

**View West-northwest towards Tyre Depot** 

**View Northwest past Tyre Depot towards Castle Street** 

View West across Car Park beside Castle Street junction