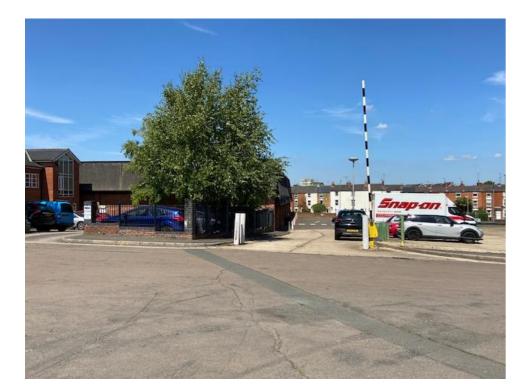

## **BUZZ BINGO, BANBURY – IMAGES OF APPEAL SITE & LOCAL SURROUNDINGS – BOLTON ROAD**

View North-northwest from Bolton Road towards Car Park entrance

View North-northeast from Bolton Road towards Tyre Depot

View West along Bolton Road past Tyre Depot towards Conservation Area

**View West-northwest towards Tyre Depot** 

**View Northwest past Tyre Depot towards Castle Street** 

View West across Car Park beside Castle Street junction