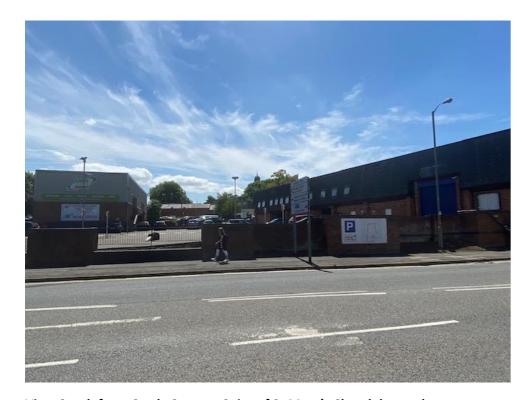

View West along Bolton Road past Tyre Depot towards Conservation Area

**View West-northwest towards Tyre Depot** 

**View Northwest past Tyre Depot towards Castle Street** 

View West across Car Park beside Castle Street junction