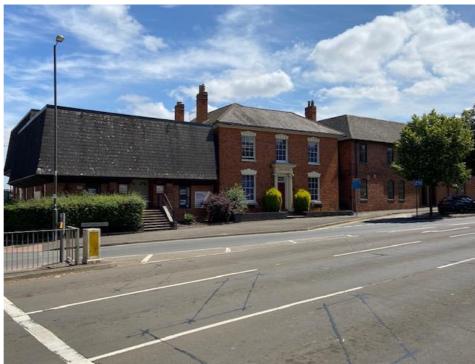

## BUZZ BINGO, BANBURY – IMAGES OF APPEAL SITE & LOCAL SURROUNDINGS – EXISTING SITE ELEVATIONS

North Bar Western Elevation – Trelawn House featuring centrally

**Bolton Road East Elevation – viewed across Car Park** 