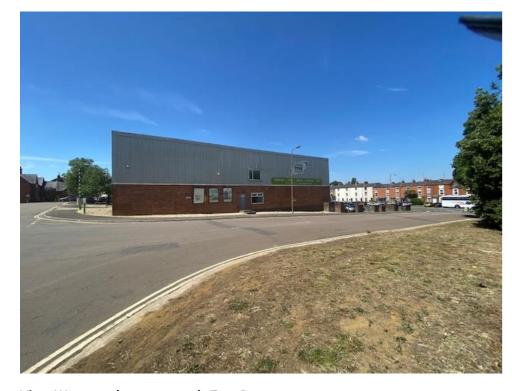

## BUZZ BINGO, BANBURY – IMAGES OF APPEAL SITE & LOCAL SURROUNDINGS – EXISTING SITE ELEVATIONS

North Bar Western Elevation – Trelawn House featuring centrally

**Bolton Road East Elevation – viewed across Car Park** 

Castle Street North Elevation – the former Buzz Bingo Hall

Bolton Road South Elevation – viewed between Offices & Tyre Depot, with Castle Street properties beyond Car Park