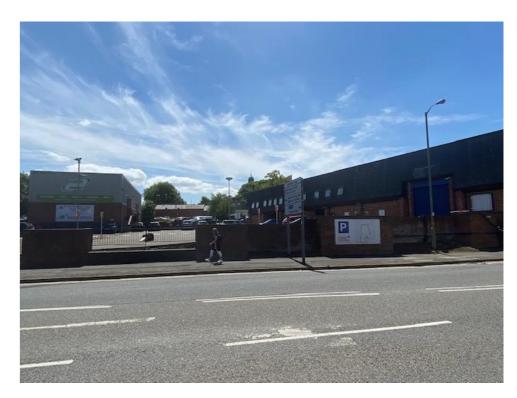

## BUZZ BINGO, BANBURY – IMAGES OF APPEAL SITE & LOCAL SURROUNDINGS – CASTLE STREET

View West-southwest along Castle Street from Majestic Wine

View Southwest towards Car Park opposite Bolton Road junction

View South across Car Park toward Tyre Depot, Buzz Bingo & Conservation Area

**View South across Castle Street towards Buzz Bingo from Conservation Area** 

**View Northwest along Castle Street from Car Park** 