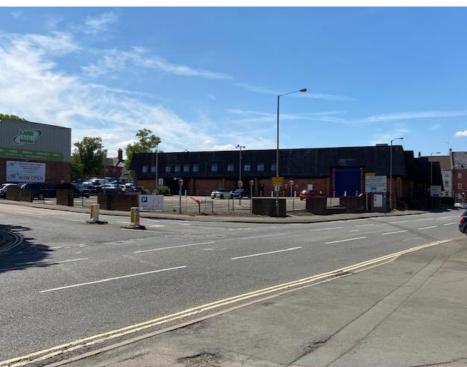

View South across Car Park toward Tyre Depot, Buzz Bingo & Conservation Area

**View South across Castle Street towards Buzz Bingo from Conservation Area** 

**View Northwest along Castle Street from Car Park** 

View West along Bolton Road past Tyre Depot towards Conservation Area

**View West-northwest towards Tyre Depot** 

**View Northwest past Tyre Depot towards Castle Street** 

View West across Car Park beside Castle Street junction