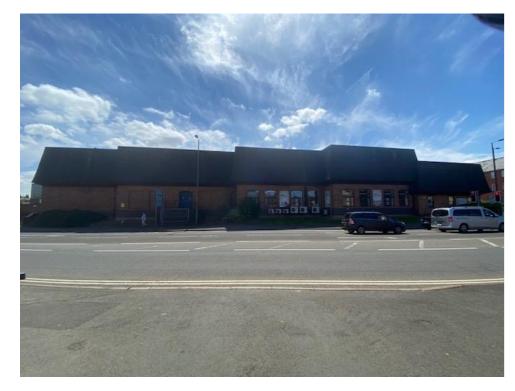

## BUZZ BINGO, BANBURY – IMAGES OF APPEAL SITE & LOCAL SURROUNDINGS – EXISTING SITE ELEVATIONS

North Bar Western Elevation – Trelawn House featuring centrally

**Bolton Road East Elevation – viewed across Car Park** 

Castle Street North Elevation – the former Buzz Bingo Hall

Bolton Road South Elevation – viewed between Offices & Tyre Depot, with Castle Street properties beyond Car Park