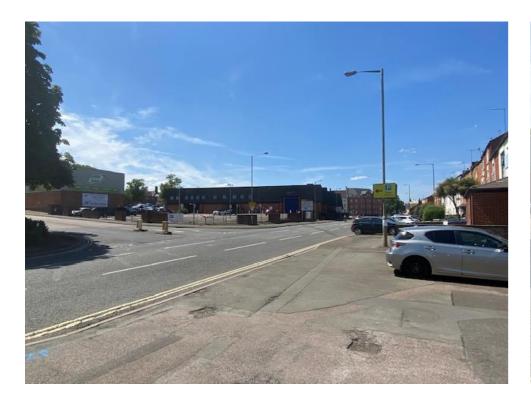

## BUZZ BINGO, BANBURY – IMAGES OF APPEAL SITE & LOCAL SURROUNDINGS – CASTLE STREET

View West-southwest along Castle Street from Majestic Wine

View Southwest towards Car Park opposite Bolton Road junction

View South across Car Park toward Tyre Depot, Buzz Bingo & Conservation Area

**View South across Castle Street towards Buzz Bingo from Conservation Area** 

**View Northwest along Castle Street from Car Park** 