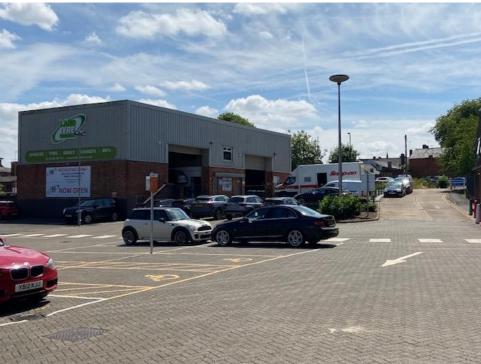

View South across Car Park toward Tyre Depot, Buzz Bingo & Conservation Area

**View South across Castle Street towards Buzz Bingo from Conservation Area** 

**View Northwest along Castle Street from Car Park** 