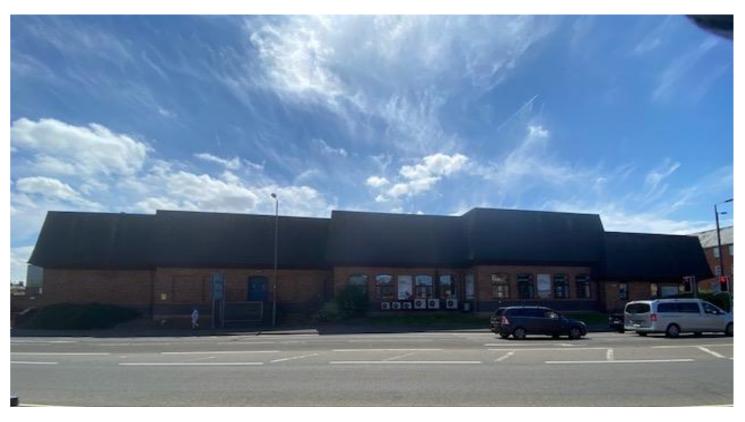

Castle Street North Elevation – the former Buzz Bingo Hall

Bolton Road South Elevation – viewed between Offices & Tyre Depot, with Castle Street properties beyond Car Park