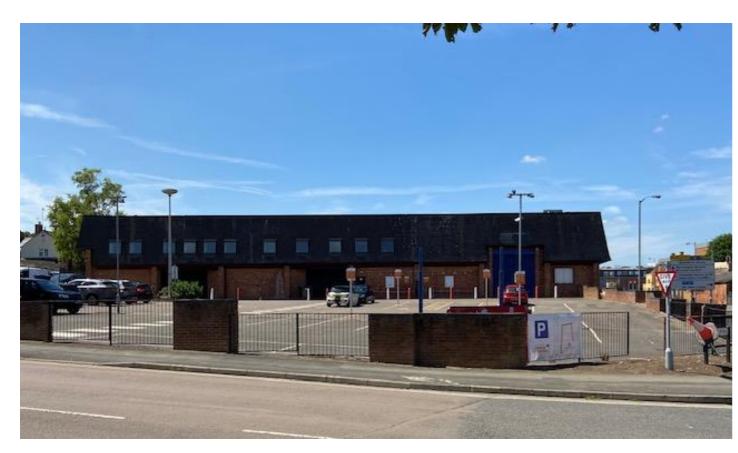

## BUZZ BINGO, BANBURY – IMAGES OF APPEAL SITE & LOCAL SURROUNDINGS – EXISTING SITE ELEVATIONS

North Bar Western Elevation – Trelawn House featuring centrally

**Bolton Road East Elevation – viewed across Car Park** 

Castle Street North Elevation – the former Buzz Bingo Hall

Bolton Road South Elevation – viewed between Offices & Tyre Depot, with Castle Street properties beyond Car Park