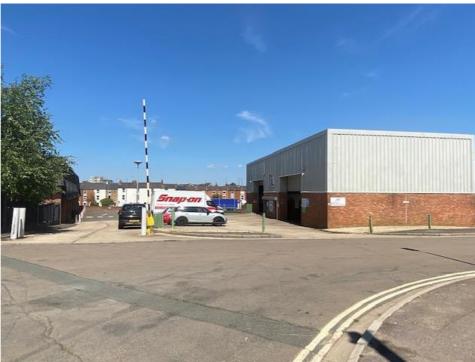

View West along Bolton Road past Tyre Depot towards Conservation Area

**View West-northwest towards Tyre Depot** 

**View Northwest past Tyre Depot towards Castle Street** 

View West across Car Park beside Castle Street junction

## BUZZ BINGO, BANBURY – IMAGES OF APPEAL SITE & LOCAL SURROUNDINGS – INTO & OUT OF BOLTON ROAD CAR PARK

View Northeast from Bolton Road Passage in Conservation Area

View North from Bolton Road cul-de-sac into Car Park entrance