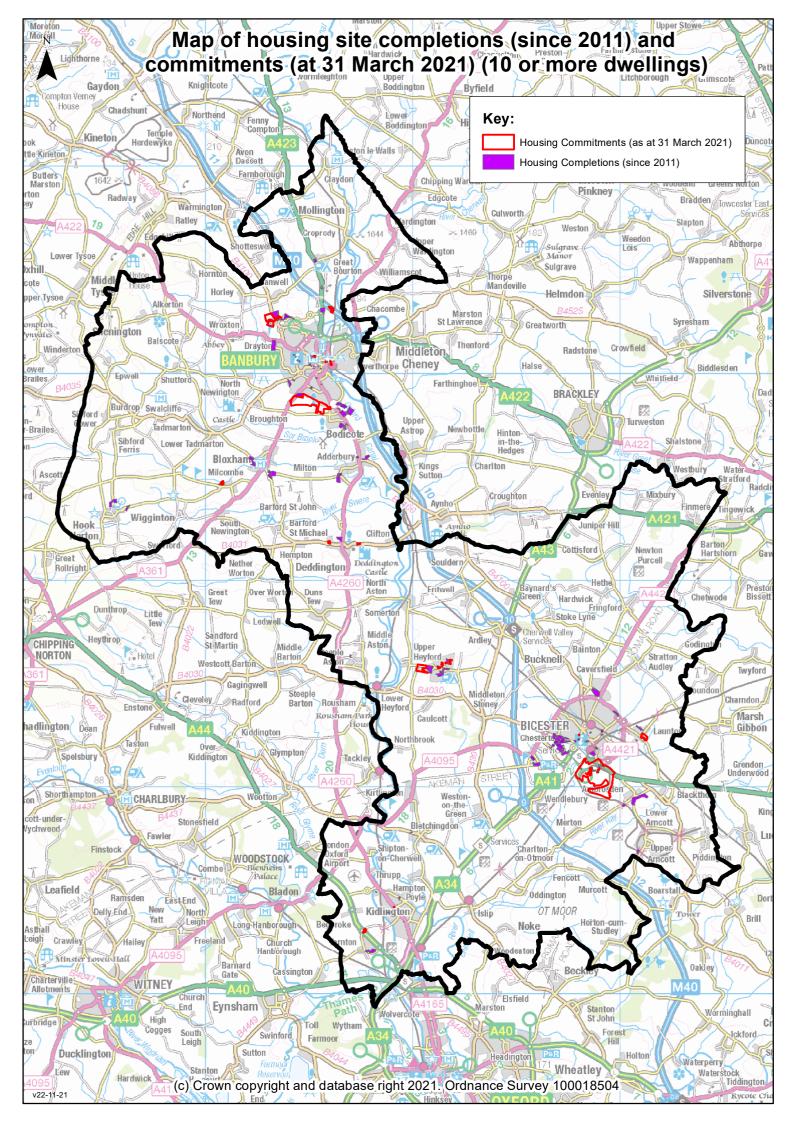

- 5.23 Table 13 shows the annual housing completions in Cherwell since 2011. The total number of housing completions (net) between 2011 and 2021 is 9,806 dwellings. During 2020/21, 1,192 (net) housing completions were recorded. Since 2015 the level of housing completions in the district remain high, with four of the last five years exceeding the annualised Local Plan requirement of 1,142 per annum. Completions from 2015 to 2021 have been 7,754, an average of 1,292 per annum
- 5.24 The district's assessment of housing need is based on the Oxfordshire Strategic Housing Market Assessment 2014 (SHMA), which indicates an annual requirement for 1,142 dwellings. As a consequence of the local plan and SHMA period being from 2011 onwards (pre-dating adoption of the Local Plan in 2015) and completions being lower at the start of the Plan period there is a 'shortfall' of some 1,264 homes for the period 2011 to 2021 which must be made up.
- 5.25 In 2020/21, 40% of completions were at Bicester, 37% at Banbury and 23% elsewhere. 35% of the 1,192 homes delivered during the monitoring year were on previously

- developed land. Of the 9,806 homes built since 2011, 37% have been at Banbury, 29% at Bicester, 7% at Heyford Park and 27% in the remaining rural areas.
- 5.26 Delivery on strategic development sites included West of Warwick Road, Banbury (105 dwellings); North of Hanwell Fields, Banbury (59 dwellings); Longford Park, Banbury (52 dwellings); Kingsmere (Phase 1), Bicester (95 dwellings); Kingsmere (Phase 2), Bicester (155 dwellings); Graven Hill, Bicester (176 dwellings); and Heyford Park, Upper Heyford (76 dwellings).
- 5.27 There was good progress made at West of Bretch Hill, Banbury; West of Bloxham Road (South of Salt Way), Banbury; Southam Road, Banbury; and at the North West Bicester eco-development. The sites progressing well in rural areas include Land North of Station Road, Bletchingdon; Land South of Milton Road, Bloxham; Land South of Cotefield Business Park, Bodicote; and Sibford Road, Hook Norton.
- 5.28 Table 14 shows the progress being made on strategic sites (100 or more dwellings) that were under construction at 31 March 2021.

**Table 14 – Progress of Strategic Sites** 

| Site                                                                                  | No. of                   |         |         |         | Completion | ıs      |         |         |
|---------------------------------------------------------------------------------------|--------------------------|---------|---------|---------|------------|---------|---------|---------|
|                                                                                       | developers<br>(May 2021) | 2020/21 | 2019/20 | 2018/19 | 2017/18    | 2016/17 | 2015/16 | 2014/15 |
| Bankside Phase 1, Banbury (Longford Park)                                             | 3                        | 52      | 167     | 96      | 142        | 140     | 218     | 148     |
| Land adjoining<br>and West of<br>Warwick Road,<br>Banbury                             | 2                        | 105     | 93      | 11      | 0          | 0       | 0       | 0       |
| Land East of<br>Southam Road,<br>Banbury (Local<br>Plan Site<br>Banbury 2)            | 1                        | 46      | 82      | 122     | 100        | 99      | 6       | 0       |
| Land South of Salt Way and West of Bloxham Road, Banbury (Local Plan Site Banbury 16) | 1                        | 49      | 52      | 42      | 0          | 0       | 0       | 0       |
| North of<br>Hanwell Fields,<br>Banbury (Local<br>Plan Site<br>Banbury 5)              | 1                        | 59      | 54      | 117     | 106        | 57      | 0       | 0       |

| Г                |                |     | ı   |     | ı   |     | ı   | 1   |
|------------------|----------------|-----|-----|-----|-----|-----|-----|-----|
| South of Salt    | 2              | 0   | 3   | 16  | 62  | 37  | 27  | 0   |
| Way – East       |                |     |     |     |     |     |     |     |
| (Local Plan Site |                |     |     |     |     |     |     |     |
| Banbury 17)      |                |     |     |     |     |     |     |     |
| West of Bretch   | 1              | 45  | 51  | 85  | 93  | 14  | 0   | 0   |
| Hill, Banbury    |                |     |     |     |     |     |     |     |
| (Local Plan Site |                |     |     |     |     |     |     |     |
| Banbury 3)       |                |     |     |     |     |     |     |     |
| Graven Hill,     | Primarily 1    | 176 | 44  | 122 | 28  | 1   | 0   | 0   |
| Bicester (Local  | with           |     |     |     |     |     |     |     |
| Plan Site        | multiple       |     |     |     |     |     |     |     |
| Bicester 2)      | self-          |     |     |     |     |     |     |     |
|                  | builders       |     |     |     |     |     |     |     |
| Kingsmere,       | 1 (two         | 95  | 110 | 205 | 196 | 231 | 210 | 179 |
| South West       | sales outlets) |     |     |     |     |     |     |     |
| Bicester Phase   |                |     |     |     |     |     |     |     |
| 1                |                |     |     |     |     |     |     |     |
| Kingsmere,       | 4              | 155 | 12  | 0   | 0   | 0   | 0   | 0   |
| South West       |                |     |     |     |     |     |     |     |
| Bicester Phase   |                |     |     |     |     |     |     |     |
| 2                |                |     |     |     |     |     |     |     |
| North West       | 2              | 46  | 41  | 29  | 65  | 0   | 90  | 0   |
| Bicester Eco-    |                |     |     |     |     |     |     |     |
| Town Exemplar    |                |     |     |     |     |     |     |     |
| Project,         |                |     |     |     |     |     |     |     |
| Bicester (Local  |                |     |     |     |     |     |     |     |
| Plan Site        |                |     |     |     |     |     |     |     |
| Bicester 1)      |                |     |     |     |     |     |     |     |
| Former RAF       | 2              | 76  | 58  | 97  | 103 | 106 | 166 | 46  |
| Upper Heyford    |                |     |     |     |     |     |     |     |
| (Local Plan Site |                |     |     |     |     |     |     |     |
| Villages 5)      |                |     |     |     |     |     |     |     |

5.29 Table 15 shows the housing completions recorded since 2011 for strategic sites (100 or more), non-strategic sites (10-99) and windfall development (<10 homes).

Table 15 – Breakdown of Housing Completions (net) 2011 - 2020

|                     | Banbury | Bicester | Elsewhere | District |
|---------------------|---------|----------|-----------|----------|
| Strategic Sites     | 2696    | 2338     | 674       | 5708     |
| Non-Strategic Sites | 475     | 398      | 1881      | 2754     |
| Windfalls (<10)     | 441     | 143      | 760       | 1344     |
| Totals              | 3612    | 2879     | 3315      | 9806     |

- 5.30 At 31 March 2021, there were extant planning permissions for a total of 8,253 dwellings that had not yet been built.
- 5.31 In Banbury, most of the permissions relate to strategic, greenfield sites such as South of Salt Way East, Drayton Lodge Farm, West of Bloxham Road (South of Salt Way) and West of Bretch Hill. At Bicester there are permissions for greenfield development at Kingsmere (South West Bicester), SW Bicester Phase 2 and North West Bicester Phase 2. Permission is also in place for the development of previously developed land at Graven Hill.
- 5.32 There were 509 homes with permission at Former RAF Upper Heyford which have yet to be built. Other extant planning permissions in the rural areas include 84 dwellings at Ambrosden; 72 dwellings at Launton; and 46 dwellings at Bodicote.