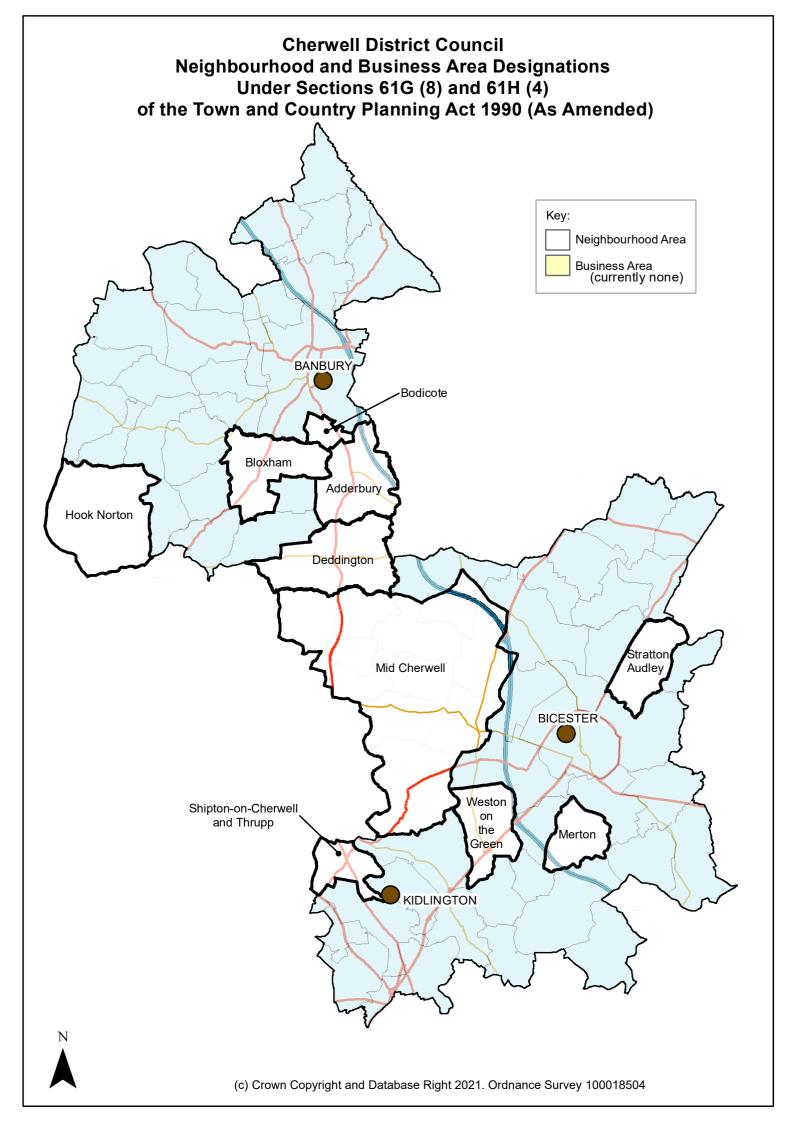

# 4.0 Neighbourhood Planning

4.1 In addition to the made neighbourhood plans listed at paragraph 3.5 above, five Parish Councils have had their administrative areas designated as Neighbourhood Areas. These are shown below.

| Neighbourhood Plan Area      | Designated Date | Monitoring Year |
|------------------------------|-----------------|-----------------|
| Bodicote                     | 04/01/2016      | 2015/16         |
| Deddington                   | 02/12/2013      | 2013/14         |
| Merton                       | 02/12/2013      | 2013/14         |
| Stratton Audley              | 03/06/2013      | 2013/14         |
| Shipton on Cherwell & Thrupp | 11/02/2019      | 2018/19         |

# **Deddington**

4.2 Deddington Parish Council are progressing the preparation of its new neighbourhood plan. It is anticipated that it will publish the pre-submission plan for consultation in 2022, with submission to Cherwell District Council soon after. CDC Planning Policy Officers continue to provide support and advice to the Parish Council regarding the preparation of this neighbourhood plan.

#### Weston on the Green

4.3 Following the successful referendum, held on 6 May 2021 the Weston-on-the-Green Neighbourhood Plan was formally made part of the Development Plan at the meeting of Full Council on 19 May 2021.