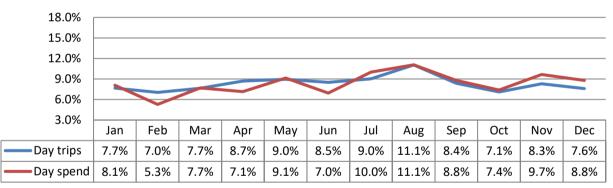

|                  |  |
| Number of trips                                       | 404,000      | 402,000      | -0.5%            |  |
| Number of nights                                      | 1,190,000    | 1,258,000    | 5.7%             |  |
| Trip value                                            | £82,209,000  | £89,582,000  | 9.0%             |  |
|                                                       |              |              |                  |  |
| Total Value                                           | £453,549,000 | £495,124,750 | 9.2%             |  |
| Actual Jobs                                           | 8,039        | 8,786        | 9.3%             |  |
|                                                       | -,           | -,           |                  |  |