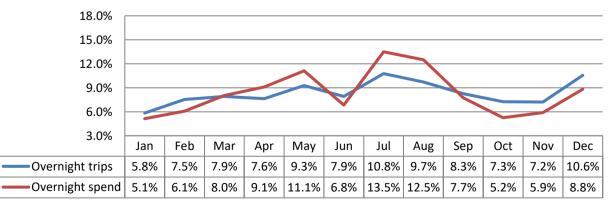

| Number of trips      | 2,820,000                                  | 2,843,000      | 1%               |  |
| Number of nights     | 9,755,000                                  | 10,533,000     | 8%               |  |
| Trip value           | £733,525,000                               | £824,301,000   | 12%              |  |
|                      |                                            |                | 00/              |  |
| Total Value          | £2,275,935,000                             | £2,470,201,150 | 9%               |  |
| Actual Jobs          | 38,727                                     | 42,077         | 9%               |  |
|                      |                                            |                |                  |  |

Economic Impact of Tourism













| Economic Impact of Tourism – Year on year comparisons |              |              |                  |  |
|-------------------------------------------------------|--------------|--------------|------------------|--|
| <u>Day Trips</u>                                      | 2018         | 2019         | Annual variation |  |
| Day trips Volume                                      | 7,743,873    | 7,762,189    | 0.2%             |  |
| Day trips Value                                       | £314,206,062 | £344,171,316 | 9.5%             |  |
| Overnight trips                                       |              |              |                  |  |
| Number of trips                                       | 404,000      | 402,000      | -0.5%            |  |
| Number of nights