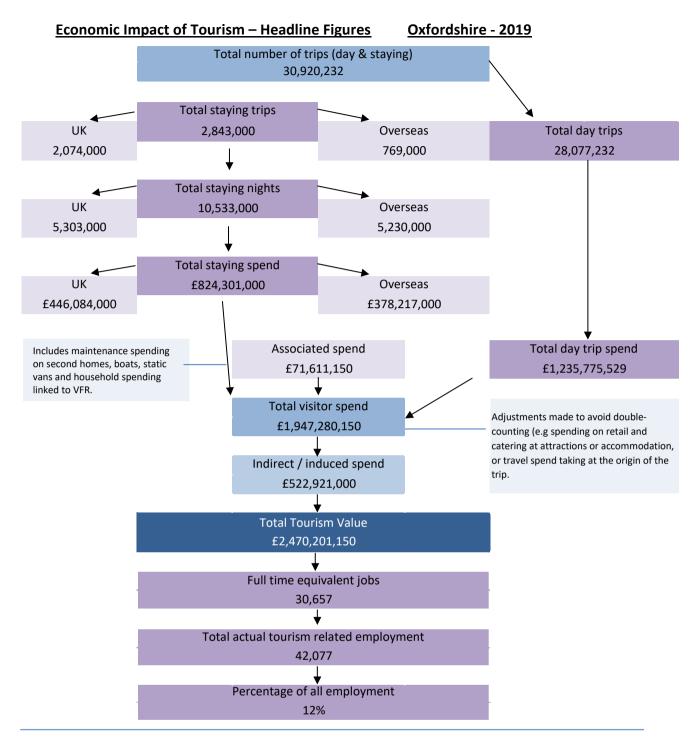

| Economic Impact of 1 | <u> Fourism – Year on year comparisons</u> |                |                  |  |
|----------------------|--------------------------------------------|----------------|------------------|--|
| Day Trips            | 2018                                       | 2019           | Annual variation |  |
| Day trips Volume     | 28,945,600                                 | 28,077,232     | -3%              |  |
| Day trips Value      | £1,165,825,971                             | £1,235,775,529 | 6%               |  |
| Overnight trips      |                                            |                |                  |  |
| Number of trips      | 2,820,000                                  | 2,843,000      | 1%               |  |
| Number of nights     | 9,755,000                                  | 10,533,000     | 8%               |  |
| Trip value           | £733,525,000                               | £824,301,000   | 12%              |  |
|                      |                                            |                | 00/              |  |
| Total Value          | £2,275,935,000                             | £2,470,201,150 | 9%               |  |
| Actual Jobs          | 38,727                                     | 42,077         | 9%               |  |
|                      |                                            |                |                  |  |