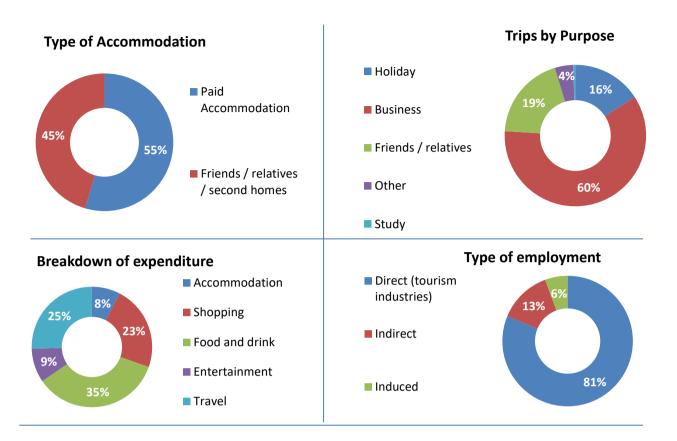

|                  |  |
| Number of trips                                       | 404,000      | 402,000      | -0.5%            |  |
| Number of nights                                      | 1,190,000    | 1,258,000    | 5.7%             |  |
| Trip value                                            | £82,209,000  | £89,582,000  | 9.0%             |  |
|                                                       |              |              |                  |  |
| Total Value                                           | £453,549,000 | £495,124,750 | 9.2%             |  |
| Actual Jobs                                           | 8,039        | 8,786        | 9.3%             |  |
|                                                       | -,           | -,           |                  |  |