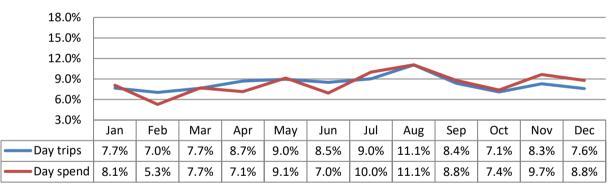

|
| Number of trips      | 2,820,000                                  | 2,843,000      | 1%               |  |
| Number of nights     | 9,755,000                                  | 10,533,000     | 8%               |  |
| Trip value           | £733,525,000                               | £824,301,000   | 12%              |  |
|                      |                                            |                | 00/              |  |
| Total Value          | £2,275,935,000                             | £2,470,201,150 | 9%               |  |
| Actual Jobs          | 38,727                                     | 42,077         | 9%               |  |
|                      |                                            |                |                  |  |

Economic Impact of Tourism













| Economic Impact of Tourism – Year on year comparisons |              |              |                  |  |
|-------------------------------------------------------|--------------|--------------|------------------|--|
| <u>Day Trips</u>                                      | 2018         | 2019         | Annual variation |  |
| Day trips Volume                                      | 7,743,873    | 7,762,189    | 0.2%             |  |
| Day trips Value                                       | £314,206,062 | £344,171,316 | 9.5%             |  |
| Overnight trips                                       |              |              |                  |  |
| Number of trips                                       | 404,000      | 402,000      | -0.5%            |  |
| Number of nights