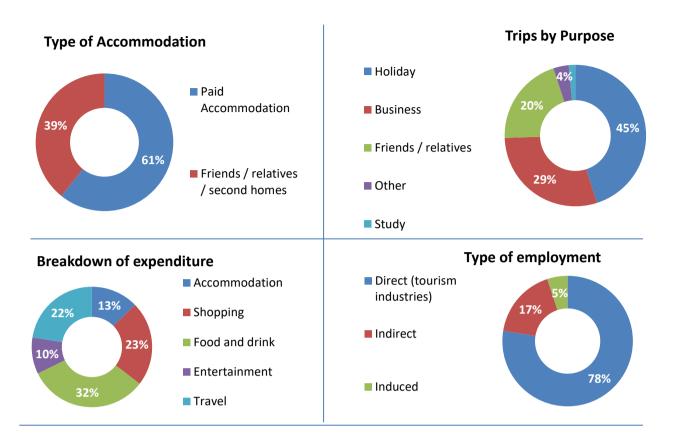

|  |
| Number of trips      | 2,820,000                                  | 2,843,000      | 1%               |  |
| Number of nights     | 9,755,000                                  | 10,533,000     | 8%               |  |
| Trip value           | £733,525,000                               | £824,301,000   | 12%              |  |
|                      |                                            |                | 00/              |  |
| Total Value          | £2,275,935,000                             | £2,470,201,150 | 9%               |  |
| Actual Jobs          | 38,727                                     | 42,077         | 9%               |  |
|                      |                                            |                |                  |  |

Economic Impact of Tourism













| Economic Impact of Tourism – Year on year comparisons |              |              |                  |  |
|-------------------------------------------------------|--------------|--------------|------------------|--|
| <u>Day Trips</u>                                      | 2018         | 2019         | Annual variation |  |
| Day trips Volume                                      | 7,743,873    | 7,762,189    | 0.2%             |  |
| Day trips Value                                       | £314,206,062 | £344,171,316 | 9.5%             |  |
| Overnight trips                                       |              |              |                  |  |
| Number of trips                                       | 404,000      | 402,000      | -0.5%            |  |
| Number of nights