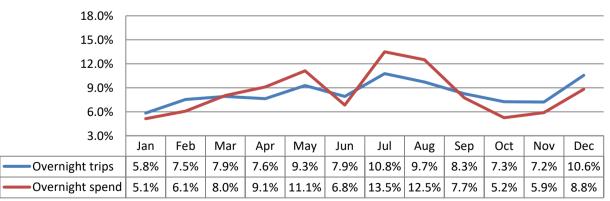

|  |
| Number of trips                                       | 404,000      | 402,000      | -0.5%            |  |
| Number of nights                                      | 1,190,000    | 1,258,000    | 5.7%             |  |
| Trip value                                            | £82,209,000  | £89,582,000  | 9.0%             |  |
|                                                       |              |              |                  |  |
| Total Value                                           | £453,549,000 | £495,124,750 | 9.2%             |  |
| Actual Jobs                                           | 8,039        | 8,786        | 9.3%             |  |
|                                                       | -,           | -,           |                  |  |