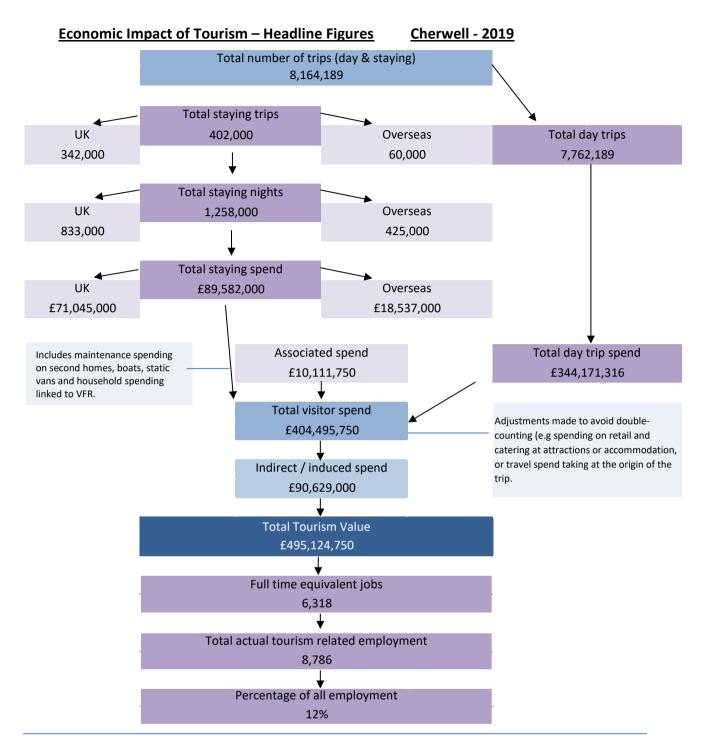

Economic Impact of Tourism

| Economic Impact of Tourism – Year on year comparisons |              |              |                  |  |
|-------------------------------------------------------|--------------|--------------|------------------|--|
| <u>Day Trips</u>                                      | 2018         | 2019         | Annual variation |  |
| Day trips Volume                                      | 7,743,873    | 7,762,189    | 0.2%             |  |
| Day trips Value                                       | £314,206,062 | £344,171,316 | 9.5%             |  |
| Overnight trips                                       |              |              |                  |  |
| Number of trips                                       | 404,000      | 402,000      | -0.5%            |  |
| Number of nights                                      | 1,190,000    | 1,258,000    | 5.7%             |  |
| Trip value                                            | £82,209,000  | £89,582,000  | 9.0%             |  |
|                                                       |              |              |                  |  |
| Total Value                                           | £453,549,000 | £495,124,750 | 9.2%             |  |
| Actual Jobs                                           | 8,039        | 8,786        | 9.3%             |  |
|                                                       | -,           | -,           |                  |  |