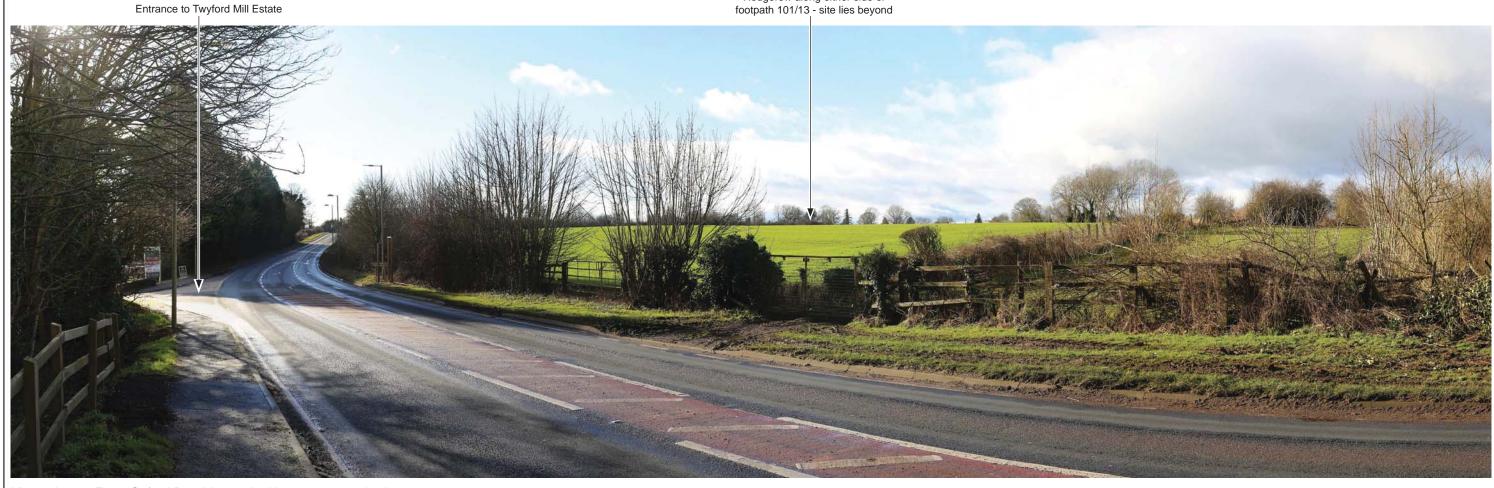

Berry Hill Road Adderbury, Oxfordshire

**Appendix A: Viewpoint Photographs** 

Viewpoint 13

Date: 05/02/2018 Drawn: PS
Revision: A/13 Checked: LE

VICIOIA

LANDSCAPE PLANNING

viridianlandscape.co.uk

Hedgerow along either side of footpath 101/13 - site lies beyond