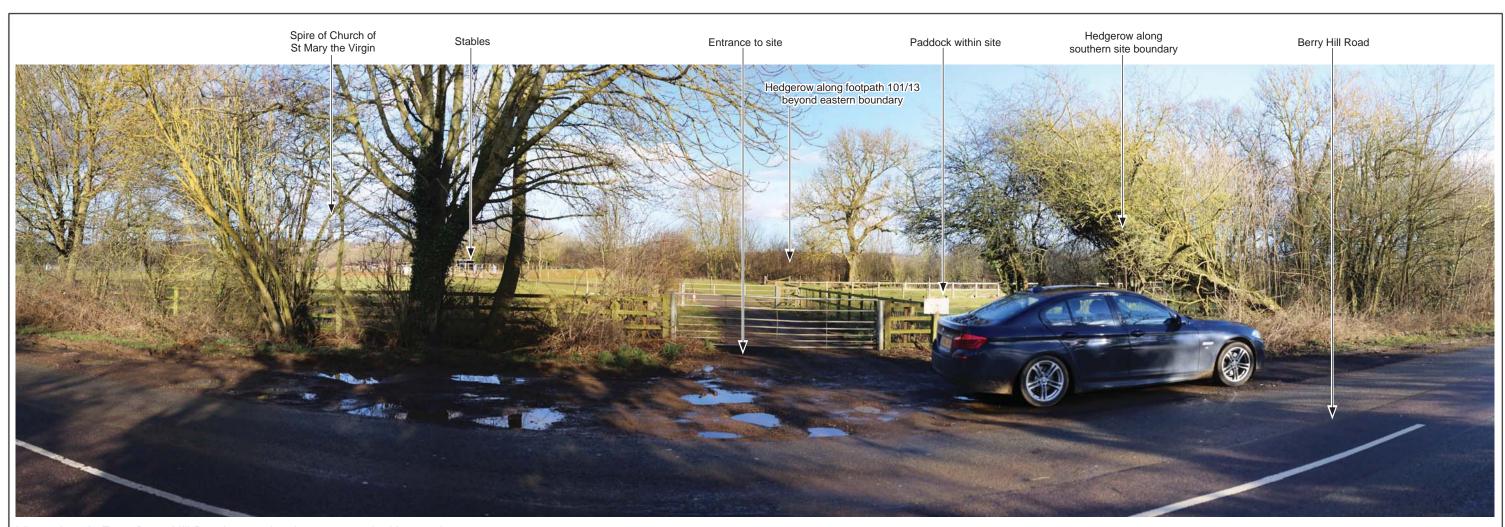

Viewpoint 1A: From Berry Hill Road, opposite site entrance, looking north-east

Berry Hill Road Adderbury, Oxfordshire

**Appendix A: Viewpoint Photographs** 

Viewpoint 1A

Date: 05/02/2018 Drawn: PS
Revision: A/1 Checked: LE

VICIONA

LANDSCAPE PLANNING

viridianlandscape.co.uk

Viewpoint 2A: From gateway on Berry Hill Road looking north along access track on site

Berry Hill Road Adderbury, Oxfordshire

**Appendix A: Viewpoint Photographs** 