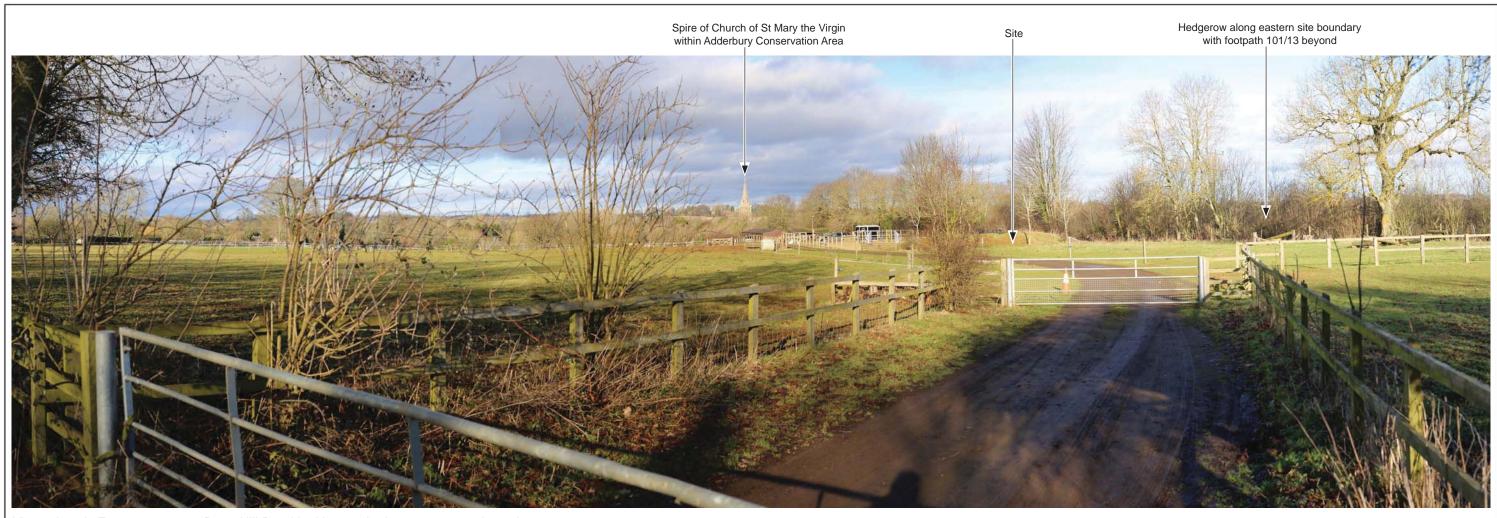

Viewpoint 2A

Date: 05/02/2018 Drawn: PS
Revision: A/2 Checked: LE

VICIOIAN
LANDSCAPE PLANNING

Viewpoint 3A: From Berry Hill Road, opposite entrance to public right of way to the east of the site, looking north