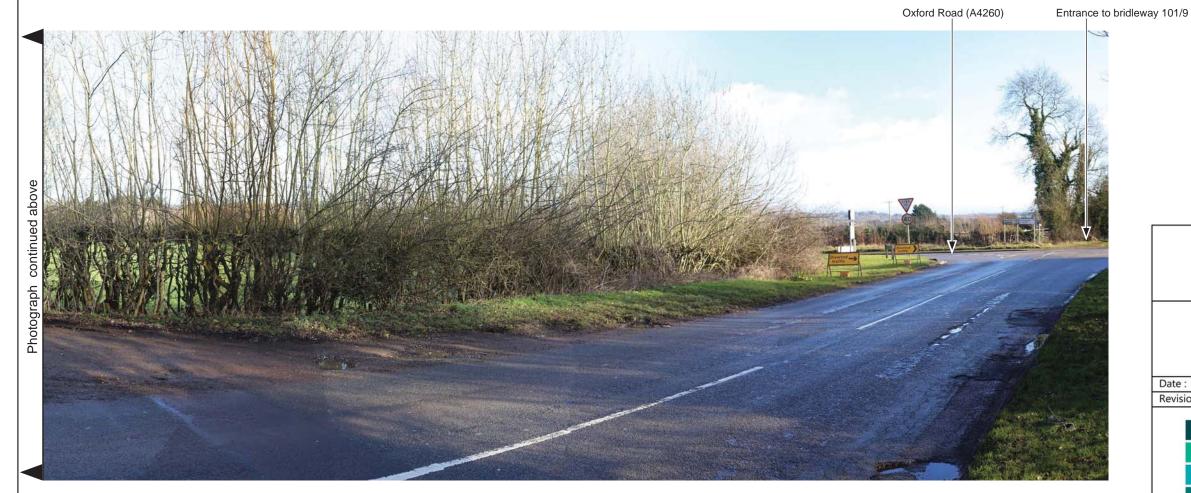

Berry Hill Road Adderbury, Oxfordshire

**Appendix A: Viewpoint Photographs** 

Viewpoint 3A

Date: 05/02/2018 Drawn: PS
Revision: A/3 Checked: LE

VICIONA

LANDSCAPE PLANNING

viridianlandscape.co.uk

Viewpoint 4A: From public footpath 101/13 to the east of the site, looking west

Berry Hill Road Adderbury, Oxfordshire

**Appendix A: Viewpoint Photographs** 

Viewpoint 4A

Date: 05/02/2018 Drawn: PS
Revision: A/4 Checked: LE

VICIONA

LANDSCAPE PLANNING

viridianlandscape.co.uk

Viewpoint 5A: From public right of way 101/6 along northern boundary of the site, looking south