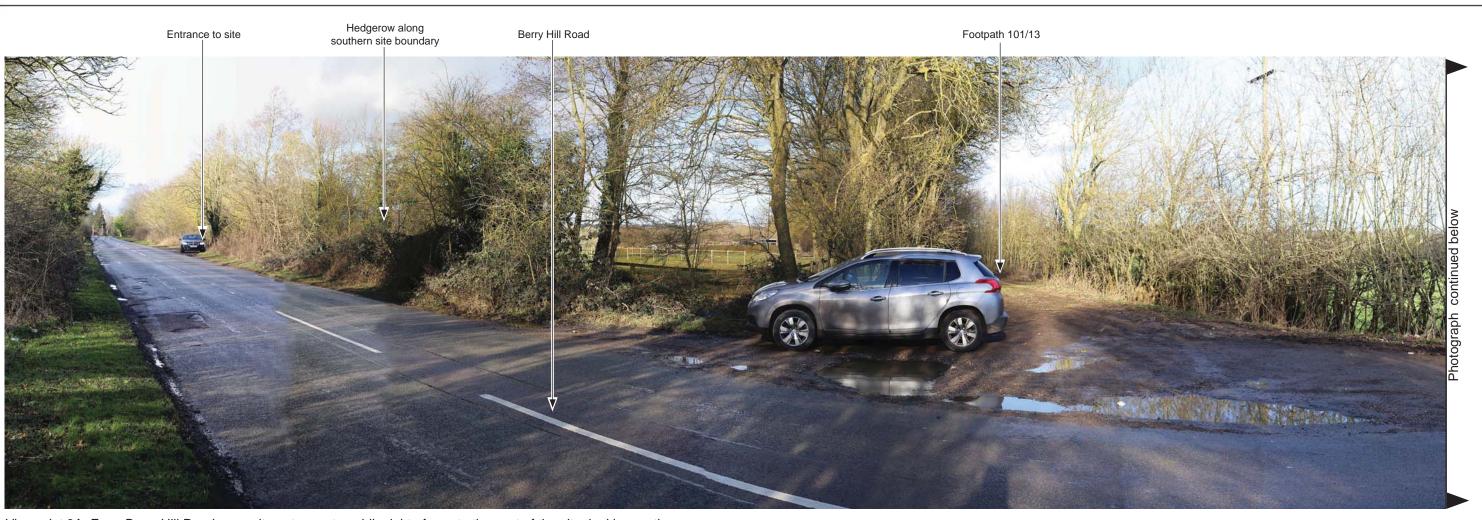

Berry Hill Road Adderbury, Oxfordshire

**Appendix A: Viewpoint Photographs** 

Viewpoint 3A

Date: 05/02/2018 Drawn: PS
Revision: A/3 Checked: LE

VICIONA

LANDSCAPE PLANNING

viridianlandscape.co.uk

Viewpoint 4A: From public footpath 101/13 to the east of the site, looking west