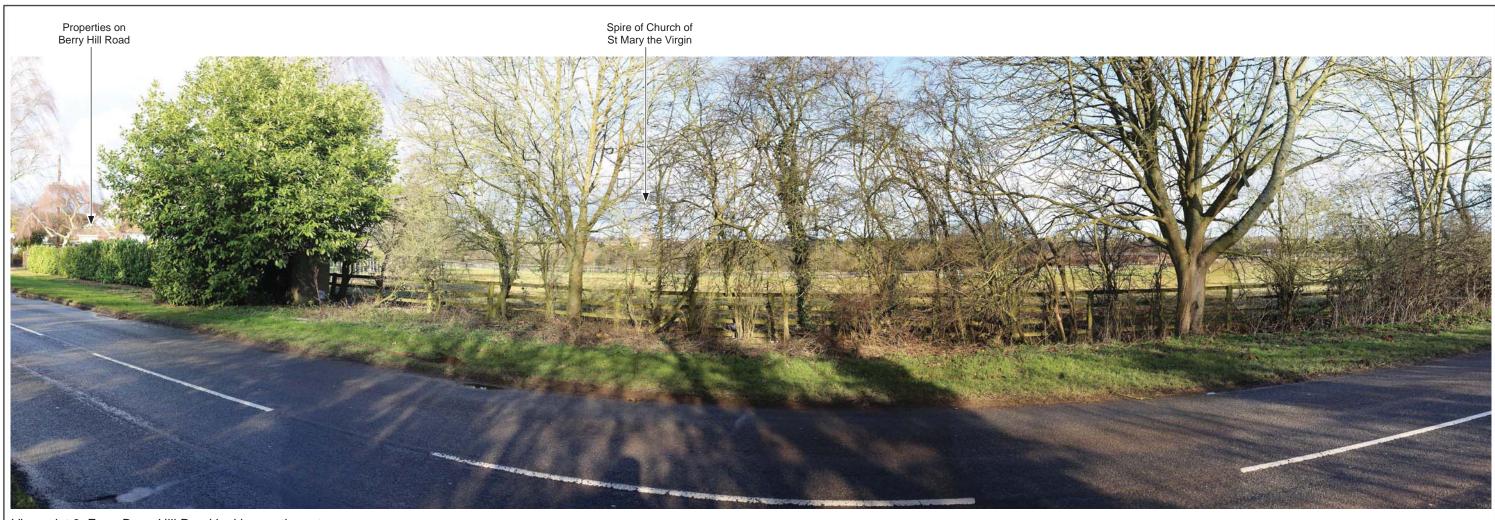

Viewpoint 1A: From Berry Hill Road, opposite site entrance, looking north-east

Berry Hill Road Adderbury, Oxfordshire

**Appendix A: Viewpoint Photographs** 

Viewpoint 1A

Date: 05/02/2018 Drawn: PS
Revision: A/1 Checked: LE