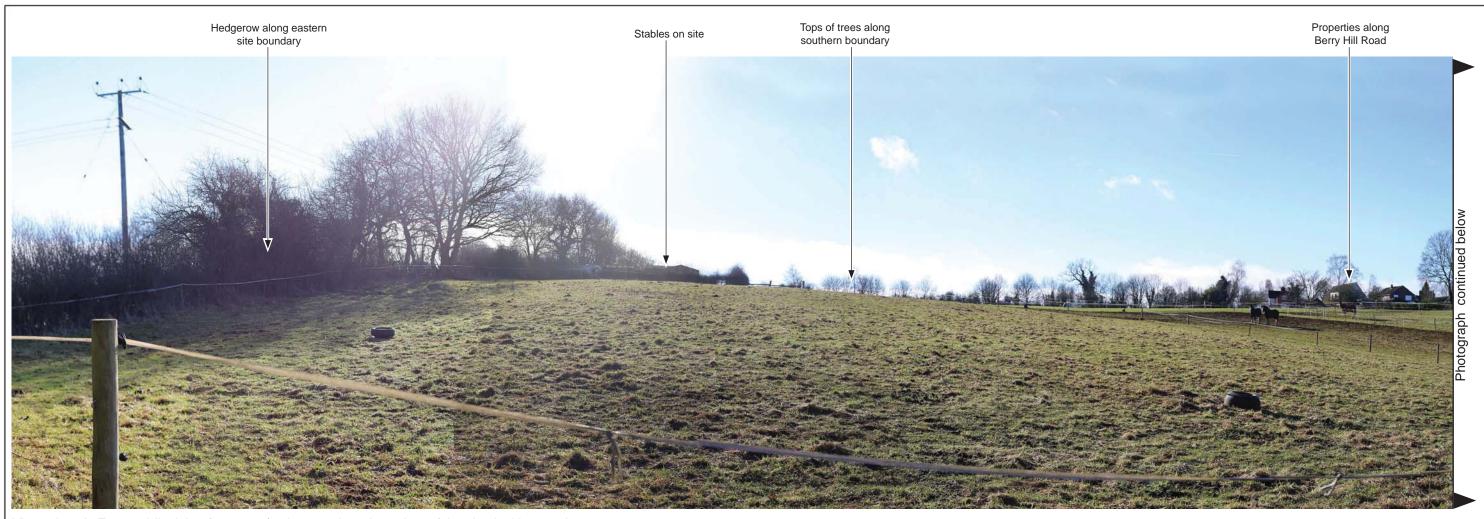

Viewpoint 6A: From Berry Hill Road, to west of the site, looking north-east

Berry Hill Road Adderbury, Oxfordshire

**Appendix A: Viewpoint Photographs** 

**Viewpoint 6A** 

Date: 05/02/2018 Drawn: PS
Revision: A/6 Checked: LE

VICIONA

LANDSCAPE PLANNING

viridianlandscape.co.uk

Viewpoint 7: From footpath 101/24 looking south-east

Berry Hill Road Adderbury, Oxfordshire

**Appendix A: Viewpoint Photographs** 

Viewpoint 7

Date: 05/02/2018 Drawn: PS
Revision: A/7 Checked: LE