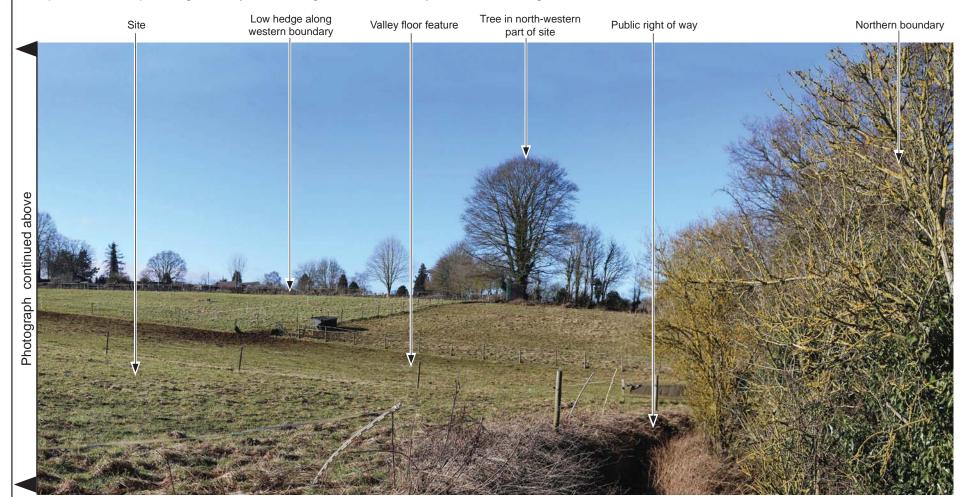

Berry Hill Road Adderbury, Oxfordshire

**Appendix A: Viewpoint Photographs** 

Viewpoint 5A

 Date :
 05/02/2018
 Drawn :
 PS

 Revision :
 A/5
 Checked :
 LE

VITICIAN LANDSCAPE PLANNING viridianlandscape.co.uk