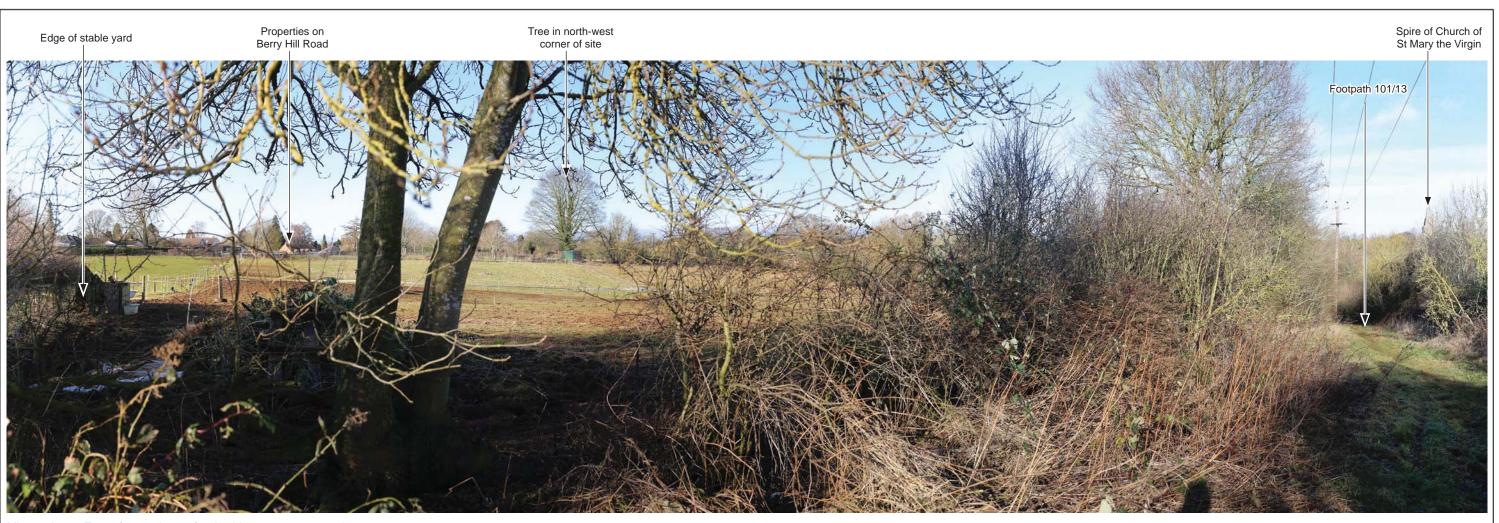

Berry Hill Road Adderbury, Oxfordshire

**Appendix A: Viewpoint Photographs** 

Viewpoint 4A

Date: 05/02/2018 Drawn: PS
Revision: A/4 Checked: LE

VICIONA

LANDSCAPE PLANNING

viridianlandscape.co.uk

Viewpoint 5A: From public right of way 101/6 along northern boundary of the site, looking south