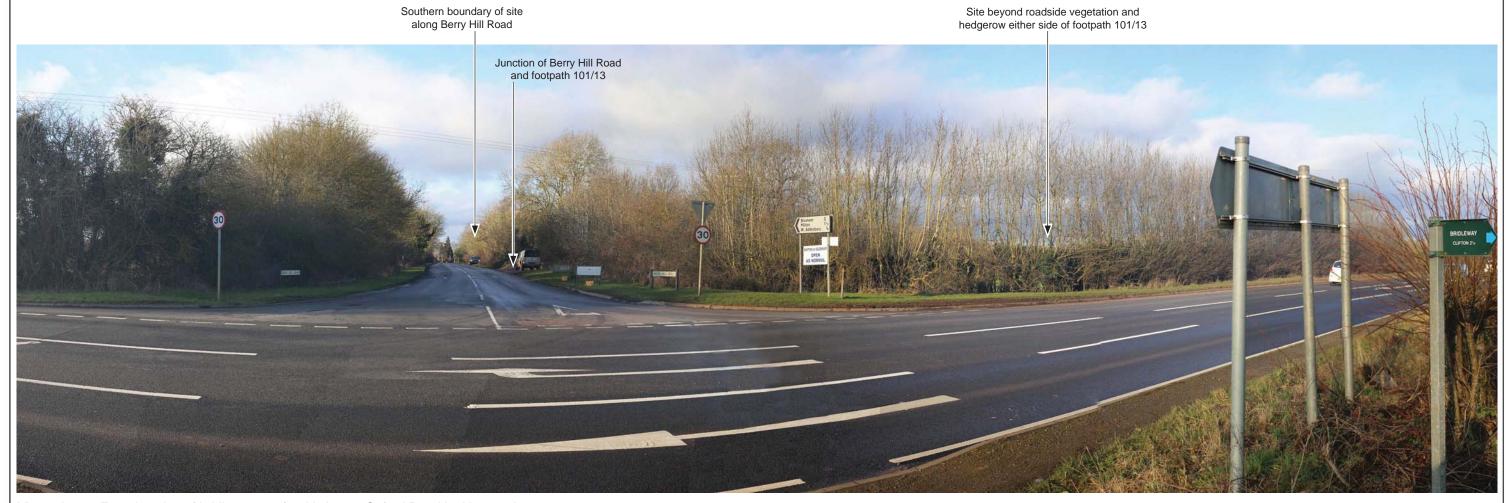

Berry Hill Road Adderbury, Oxfordshire

**Appendix A: Viewpoint Photographs** 

Viewpoint 3A

Date: 05/02/2018 Drawn: PS
Revision: A/3 Checked: LE

VICIONA

LANDSCAPE PLANNING

viridianlandscape.co.uk

Viewpoint 4A: From public footpath 101/13 to the east of the site, looking west

Berry Hill Road Adderbury, Oxfordshire

**Appendix A: Viewpoint Photographs** 

Viewpoint 4A

Date: 05/02/2018 Drawn: PS
Revision: A/4 Checked: LE

VICIONA

LANDSCAPE PLANNING

viridianlandscape.co.uk

Viewpoint 5A: From public right of way 101/6 along northern boundary of the site, looking south