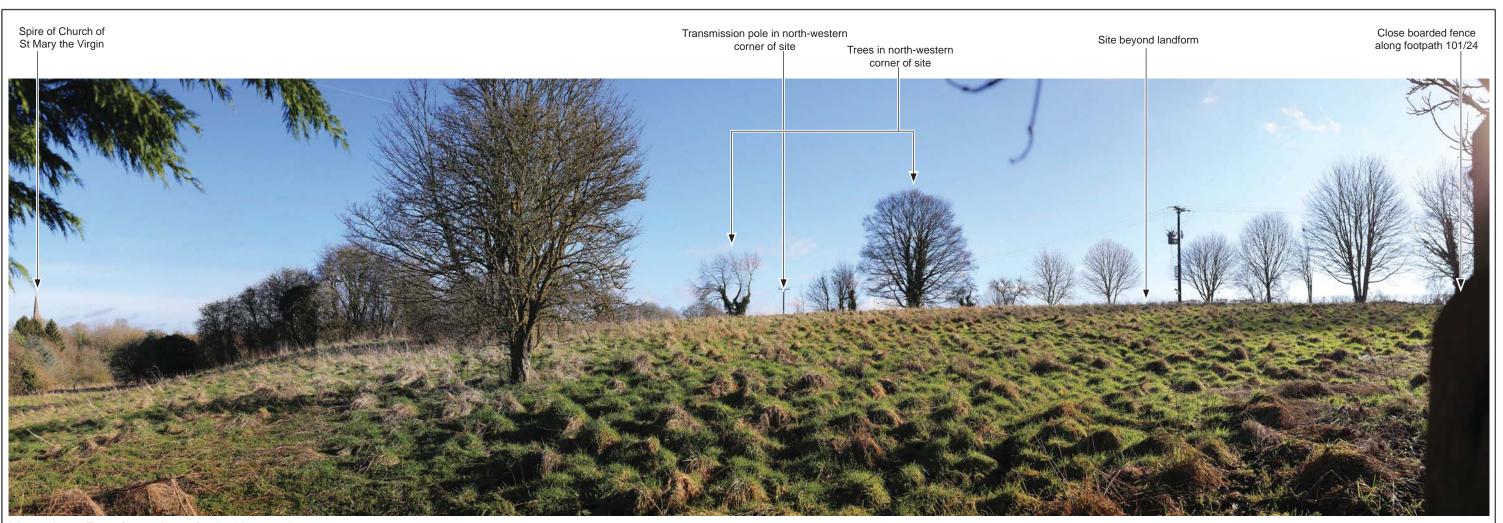

VICIONA

LANDSCAPE PLANNING

viridianlandscape.co.uk

Viewpoint 7: From footpath 101/24 looking south-east

Berry Hill Road Adderbury, Oxfordshire

**Appendix A: Viewpoint Photographs** 

Viewpoint 7

Date: 05/02/2018 Drawn: PS
Revision: A/7 Checked: LE