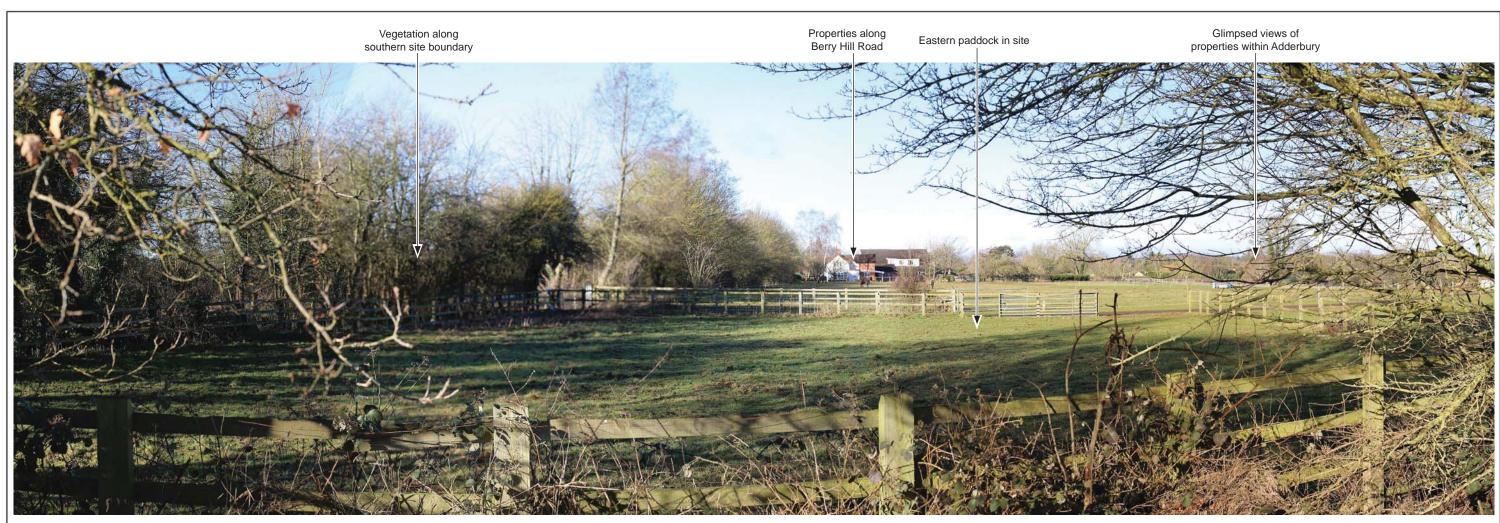

Viewpoint 1A: From Berry Hill Road, opposite site entrance, looking north-east

Berry Hill Road Adderbury, Oxfordshire

**Appendix A: Viewpoint Photographs** 

Viewpoint 1A

Date: 05/02/2018 Drawn: PS
Revision: A/1 Checked: LE

VICIONA

LANDSCAPE PLANNING

viridianlandscape.co.uk

Viewpoint 2A: From gateway on Berry Hill Road looking north along access track on site

Berry Hill Road Adderbury, Oxfordshire

**Appendix A: Viewpoint Photographs** 