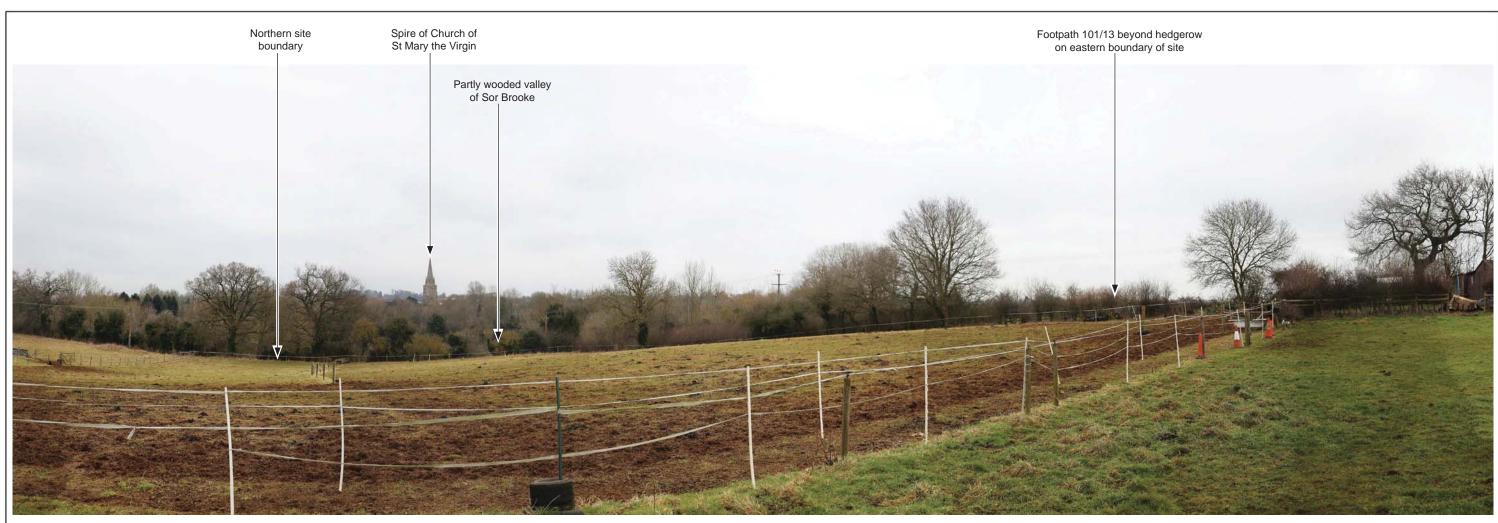

Berry Hill Road Adderbury, Oxfordshire

**Appendix A: Viewpoint Photographs** 

Viewpoint 5A

 Date :
 05/02/2018
 Drawn :
 PS

 Revision :
 A/5
 Checked :
 LE

VITICIAN LANDSCAPE PLANNING viridianlandscape.co.uk