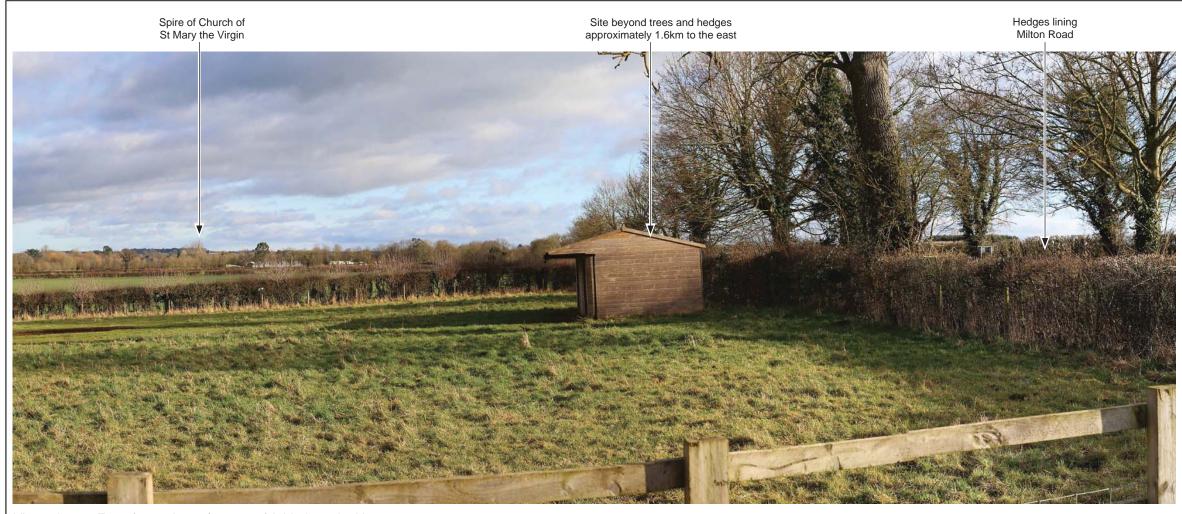

Berry Hill Road Adderbury, Oxfordshire

**Appendix A: Viewpoint Photographs** 

Viewpoint 4A

Date: 05/02/2018 Drawn: PS
Revision: A/4 Checked: LE

VICIONA

LANDSCAPE PLANNING

viridianlandscape.co.uk

Viewpoint 5A: From public right of way 101/6 along northern boundary of the site, looking south