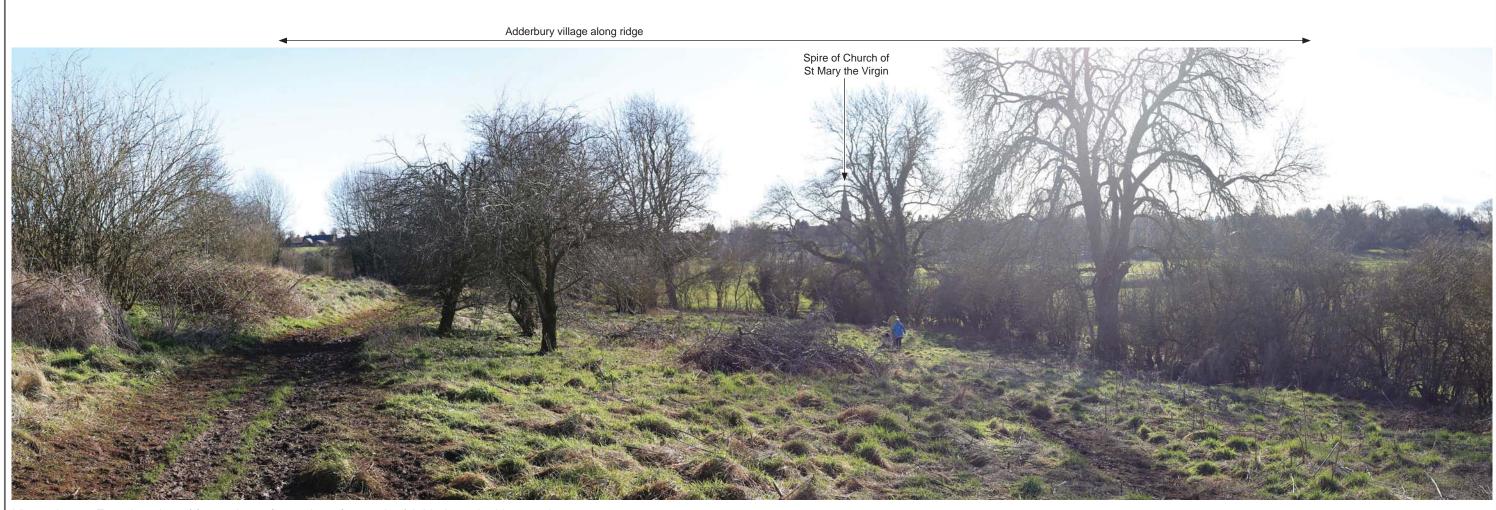

Berry Hill Road Adderbury, Oxfordshire

**Appendix A: Viewpoint Photographs** 

Viewpoint 12

Date: 05/02/2018 Drawn: PS
Revision: A/12 Checked: LE

VICIOIA

LANDSCAPE PLANNING

Viewpoint 13: From junction of footpath 101/11 and 101/14 north of Adderbury, looking south