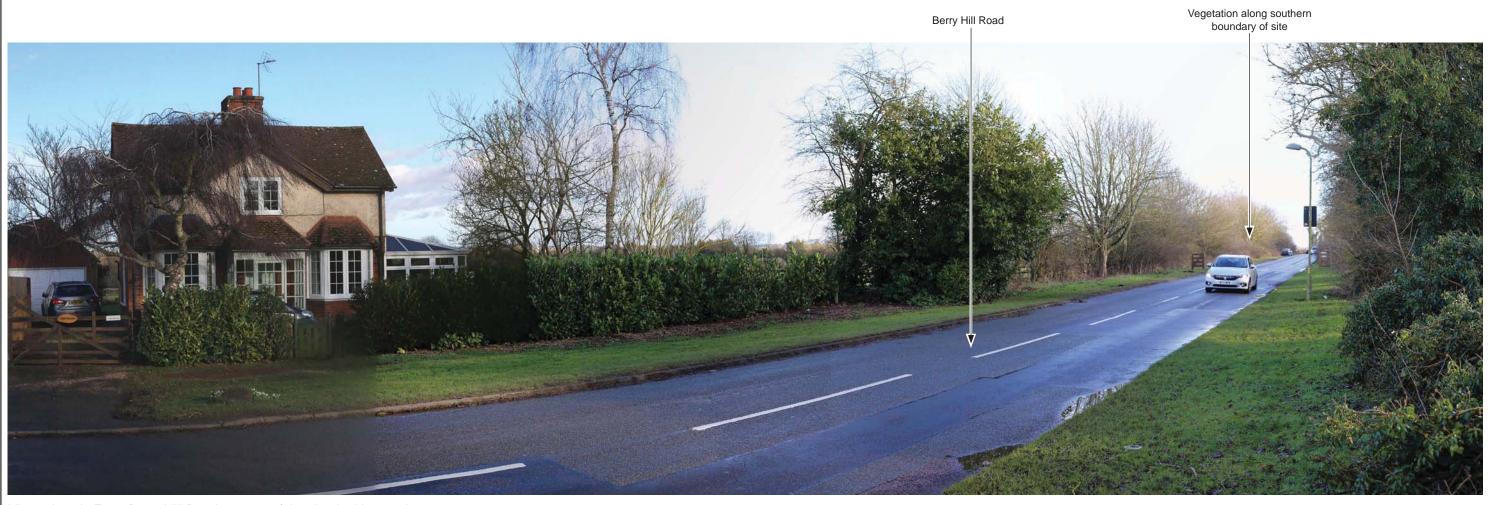

Viewpoint 1A: From Berry Hill Road, opposite site entrance, looking north-east

Berry Hill Road Adderbury, Oxfordshire

**Appendix A: Viewpoint Photographs** 

Viewpoint 1A

Date: 05/02/2018 Drawn: PS
Revision: A/1 Checked: LE

VICIONA

LANDSCAPE PLANNING

viridianlandscape.co.uk

Viewpoint 2A: From gateway on Berry Hill Road looking north along access track on site

Berry Hill Road Adderbury, Oxfordshire

**Appendix A: Viewpoint Photographs** 