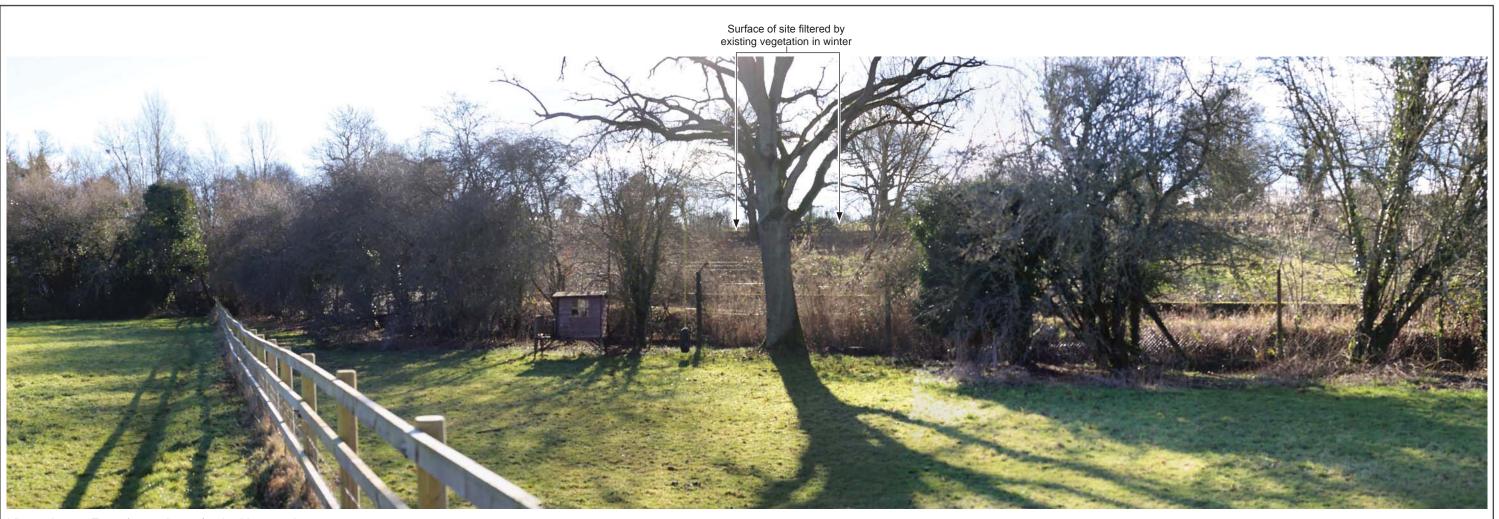

Viewpoint 2A

Date: 05/02/2018 Drawn: PS
Revision: A/2 Checked: LE

VICIOIAN
LANDSCAPE PLANNING

Viewpoint 3A: From Berry Hill Road, opposite entrance to public right of way to the east of the site, looking north