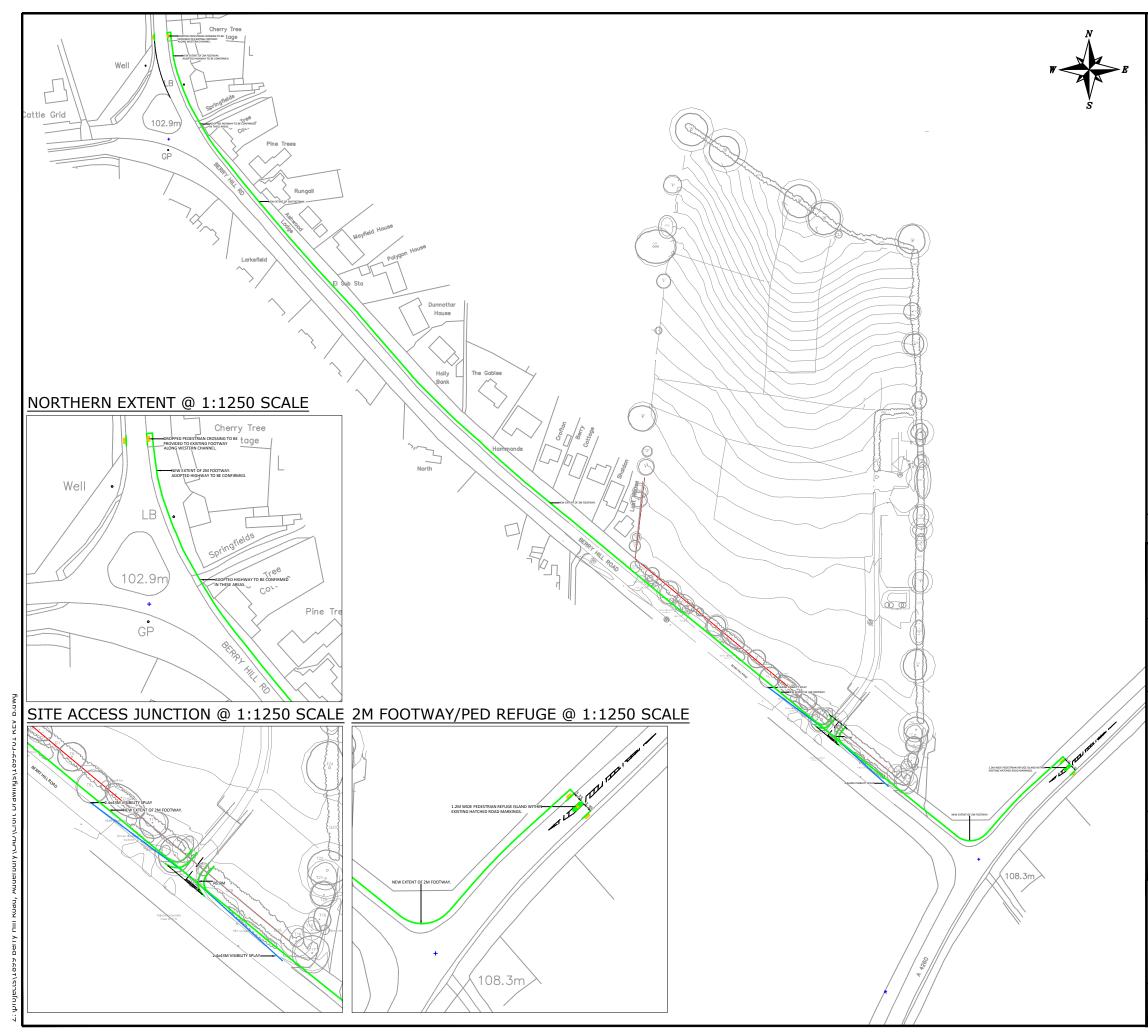

| NOTES<br>THIS IS NOT A CONSTRUCTION DRAWING<br>AND IS FOR INDICATIVE PURPOSES ONLY.<br>IT IS SUBJECT TO FURTHER DESIGN<br>ANALYSIS, TOPOGRAPHICAL MAPPING &<br>HIGHWAY/THIRD PARTY LAND BOUNDARIES.<br>INDICATIVE SITE BOUNDARY<br>DENOTES NEW KERBS<br>EXISTING ADOPTED HIGHWAY |               |       |         |        |
|----------------------------------------------------------------------------------------------------------------------------------------------------------------------------------------------------------------------------------------------------------------------------------|---------------|-------|---------|--------|
| A ACCESS LOCATION                                                                                                                                                                                                                                                                | I MOVED NORTH | JC    | PJW     | SEP 17 |
| REV. DETA                                                                                                                                                                                                                                                                        | ILS           | DRAWN | CHECKED | DATE   |
| HOLLINS STRATEGIC                                                                                                                                                                                                                                                                |               |       |         |        |
| BERRY HILL ROAD, ADDERBURY                                                                                                                                                                                                                                                       |               |       |         |        |
| PROPOSED SITE ACCESS<br>ARRANGEMENT                                                                                                                                                                                                                                              |               |       |         |        |
| scales: 1:2000 @ A3                                                                                                                                                                                                                                                              |               |       |         |        |
| DRAWN: JC                                                                                                                                                                                                                                                                        | CHECKED: PJW  | DA    | SE      | EP 17  |
| 9 Jordan Street,<br>Manchester,<br>M15 4PY<br>Email: <u>info@croftts.co.uk</u><br>Tel: 0161 667 3746<br>Web: www.croftts.co.uk                                                                                                                                                   |               |       |         |        |
| DRAWING NUMBER: REVISION: REVISION: B                                                                                                                                                                                                                                            |               |       |         |        |