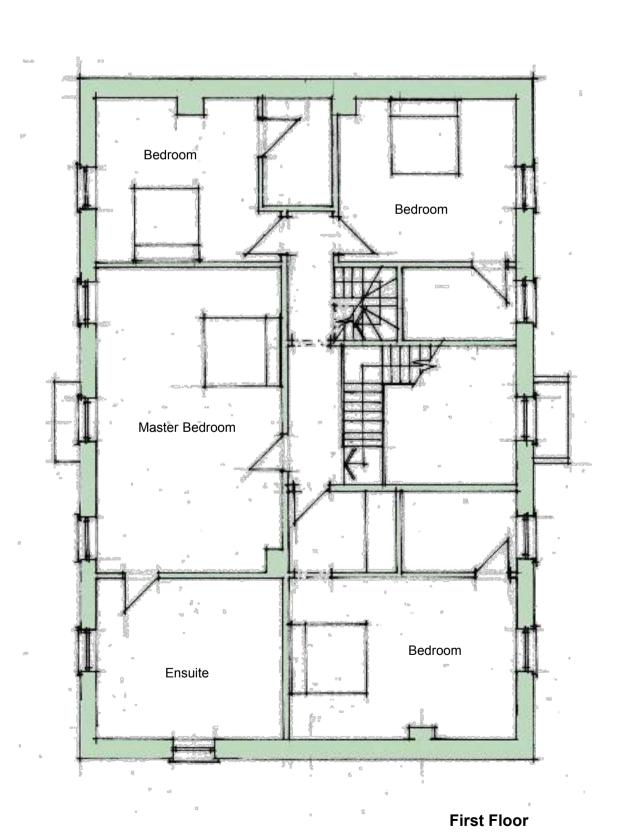

QA Serial Number

31426

Down Linera, 3 Down Street
Circulation Clouds, OLF 2019
1 01235 988 150
7 5 Conference Cylinger con

|                            | A MANAGERIAN AND                                |   |  |  |
|----------------------------|-------------------------------------------------|---|--|--|
| Client Mr & Mrs. Besterman |                                                 |   |  |  |
| Project Address            | Muddle Barn Farm, Sibford Gower, Oxon, OX15 5RY |   |  |  |
| Project Description        | Replacement Dwelling                            |   |  |  |
| Drawing Title              | Proposed Sketch Ground and First Floor          |   |  |  |
|                            | 4750 440                                        | _ |  |  |