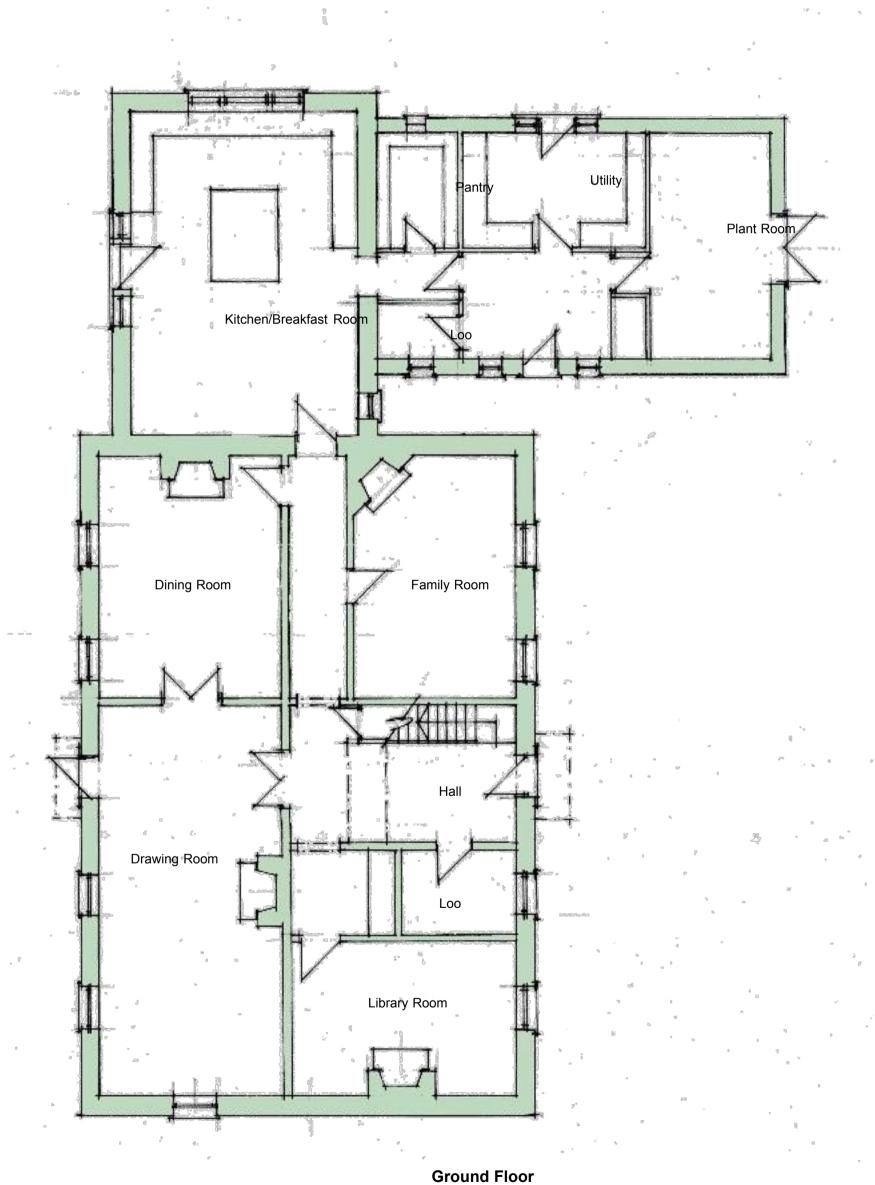

QA Serial Number

31426

Down Linera, 3 Down Street
Circulation Clouds, OLF 2019
1 01235 988 150
7 5 Conference Cylinger con

|                            | A MANAGERIAN AND                                |   |  |  |
|----------------------------|-------------------------------------------------|---|--|--|
| Client Mr & Mrs. Besterman |                                                 |   |  |  |
| Project Address            | Muddle Barn Farm, Sibford Gower, Oxon, OX15 5RY |   |  |  |
| Project Description        | Replacement Dwelling                            |   |  |  |
| Drawing Title              | Proposed Sketch Ground and First Floor          |   |  |  |
|                            | 4750 440                                        | _ |  |  |