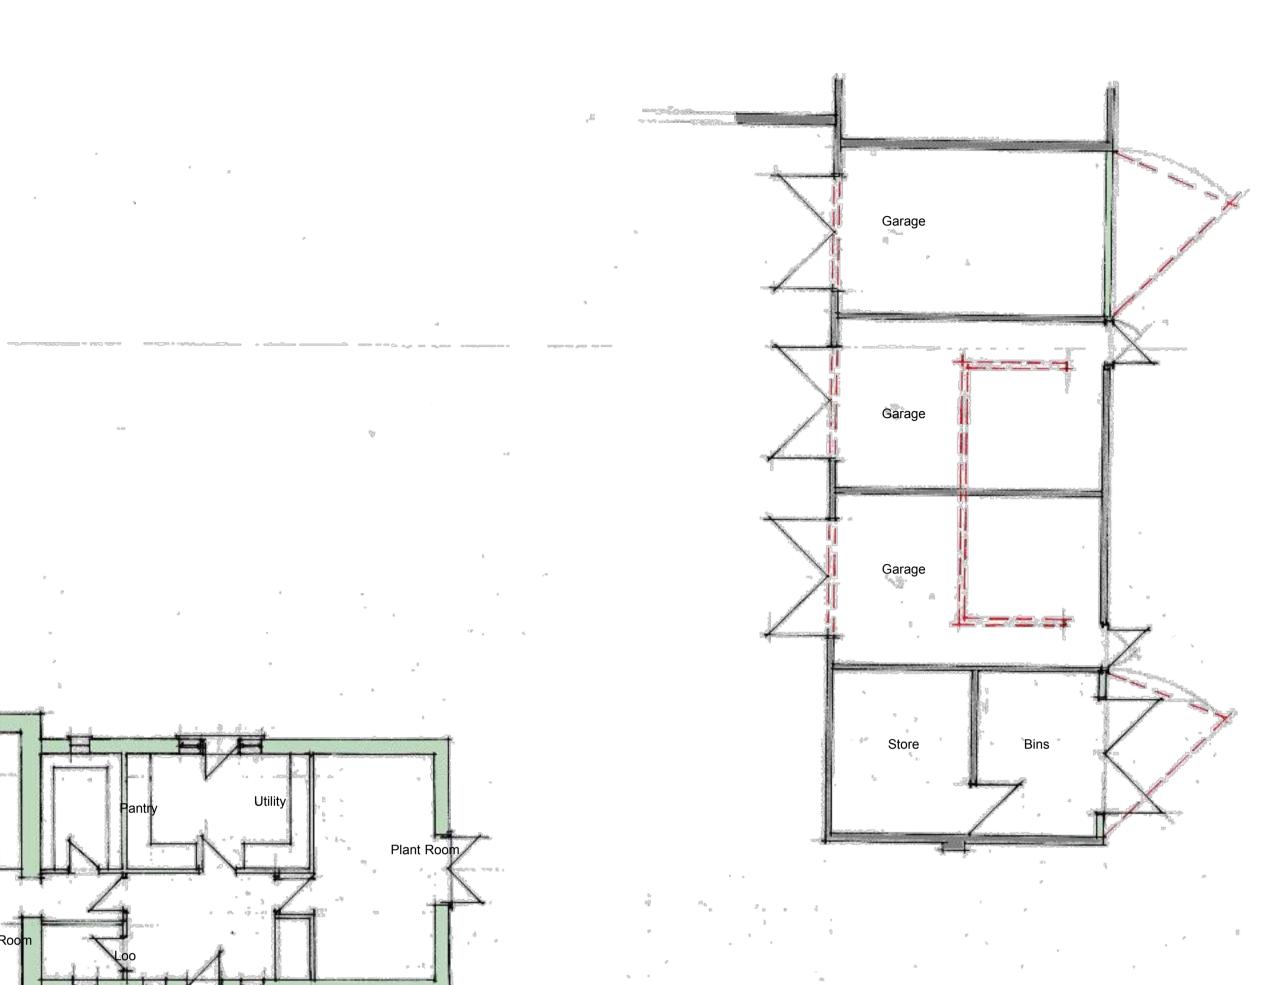

QA Serial Number

31426

Down Linera, 3 Down Street
Circulation Clouds, OLF 2019
1 01235 988 150
7 5 Conference Cylinger con

|                            | A MANAGERIAN AND                                |   |  |  |
|----------------------------|-------------------------------------------------|---|--|--|
| Client Mr & Mrs. Besterman |                                                 |   |  |  |
| Project Address            | Muddle Barn Farm, Sibford Gower, Oxon, OX15 5RY |   |  |  |
| Project Description        | Replacement Dwelling                            |   |  |  |
| Drawing Title              | Proposed Sketch Ground and First Floor          |   |  |  |
|                            | 4750 440                                        | _ |  |  |