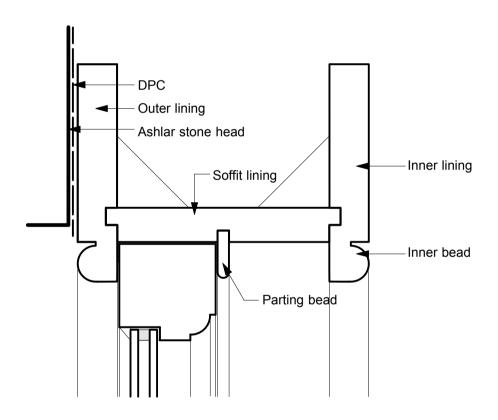

Scale: 1:10







Section

Plan

## Scale:1:2



1. Jamb & Stile detail





2.Head & Top rail detail



Glazing bar detail



3. Meeting rails detail



Project Address | Muddle Barn Farm, Sibford Gower, Oxon, OX15 5RY

Rev. A

Project Description Replacement Dwelling

Drawing No. **1759.125** 

Drawing Title Planning window detail



This drawing is to be read in conjunction with other consultants drawings

Check site conditions prior to commencement of work
Discrepancies must be reported directly to the Architect
Do not scale off drawing, use figured dimensions only
This drawing may be issued in colour, and may be a non-standard paper size

General Notes: