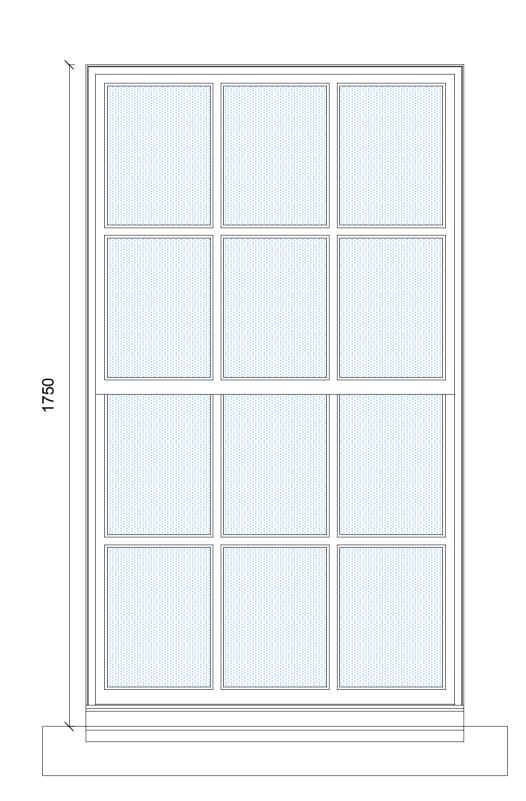

Scale: 1:10







Section

Plan

## Scale:1:2



1. Jamb & Stile detail





2.Head & Top rail detail



Glazing bar detail



3. Meeting rails detail



Project Address | Muddle Barn Farm, Sibford Gower, Oxon, OX15 5RY

Rev. A

Project Description Replacement Dwelling

Drawing No. **1759.125** 

Drawing Title Planning window detail



This drawing is to be read in conjunction with other consultants drawings

Check site conditions prior to commencement of work
Discrepancies must be reported directly to the Architect
Do not scale off drawing, use figured dimensions only
This drawing may be issued in colour, and may be a non-standard paper size

General Notes: