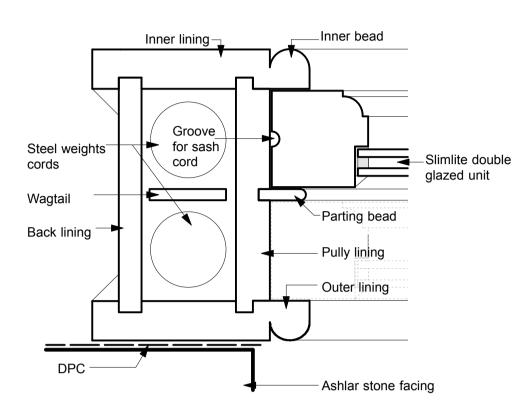

## Scale:1:2

1. Jamb & Stile detail

2.Head & Top rail detail

Glazing bar detail

3. Meeting rails detail

Project Address | Muddle Barn Farm, Sibford Gower, Oxon, OX15 5RY

Rev. A

Project Description Replacement Dwelling