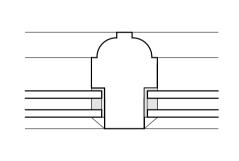

## Scale:1:2

1. Jamb & Stile detail

2.Head & Top rail detail

Glazing bar detail

3. Meeting rails detail

Project Address | Muddle Barn Farm, Sibford Gower, Oxon, OX15 5RY

Rev. A

Project Description Replacement Dwelling