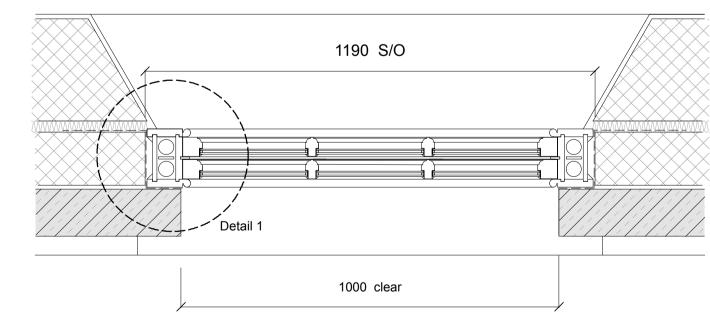

Scale: 1:10







Section

Plan

## Scale:1:2



1. Jamb & Stile detail





2.Head & Top rail detail



Glazing bar detail



3. Meeting rails detail



Project Address | Muddle Barn Farm, Sibford Gower, Oxon, OX15 5RY

Rev. A

Project Description Replacement Dwelling

Drawing No. **1759.125** 

Drawing Title Planning window detail



This drawing is to be read in conjunction with other consultants drawings

Check site conditions prior to commencement of work
Discrepancies must be reported directly to the Architect
Do not scale off drawing, use figured dimensions only
This drawing may be issued in colour, and may be a non-standard paper size

General Notes: