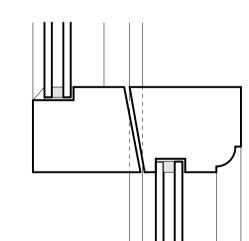

## Scale:1:2

1. Jamb & Stile detail

2.Head & Top rail detail

Glazing bar detail

3. Meeting rails detail

Project Address | Muddle Barn Farm, Sibford Gower, Oxon, OX15 5RY

Rev. A

Project Description Replacement Dwelling