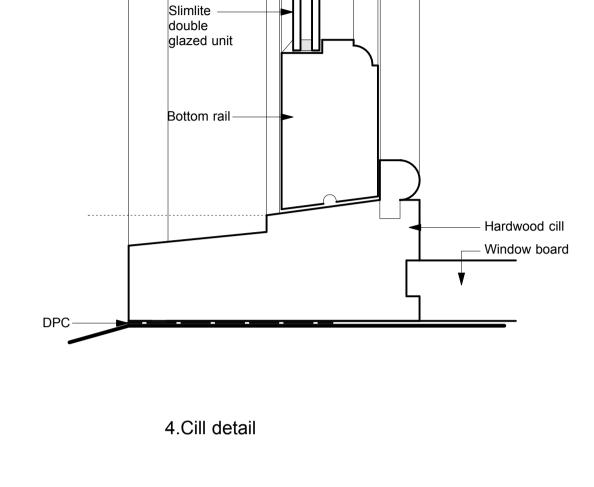

## Scale:1:2

1. Jamb & Stile detail

2.Head & Top rail detail

Glazing bar detail

3. Meeting rails detail

Project Address | Muddle Barn Farm, Sibford Gower, Oxon, OX15 5RY

Rev. A

Project Description Replacement Dwelling